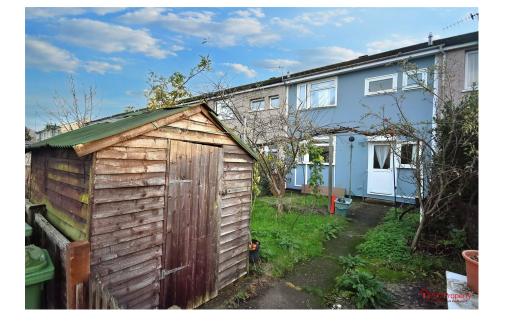

Following through back to the hallway, straight ahead of you through a sliding door is the bright kitchen area with plenty of storage and access into the rear garden.

The rear garden is again presented with walkway, a garden shed, plenty of greenery and fruit trees.