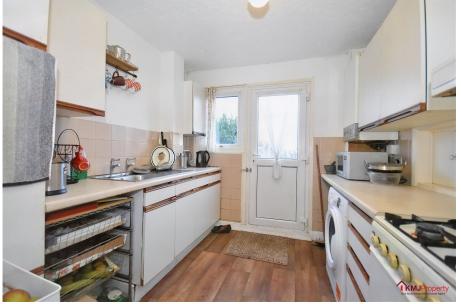

Following through back to the hallway, straight ahead of you through a sliding door is the bright kitchen area with plenty of storage and access into the rear garden.

The rear garden is again presented with walkway, a garden shed, plenty of greenery and fruit trees.