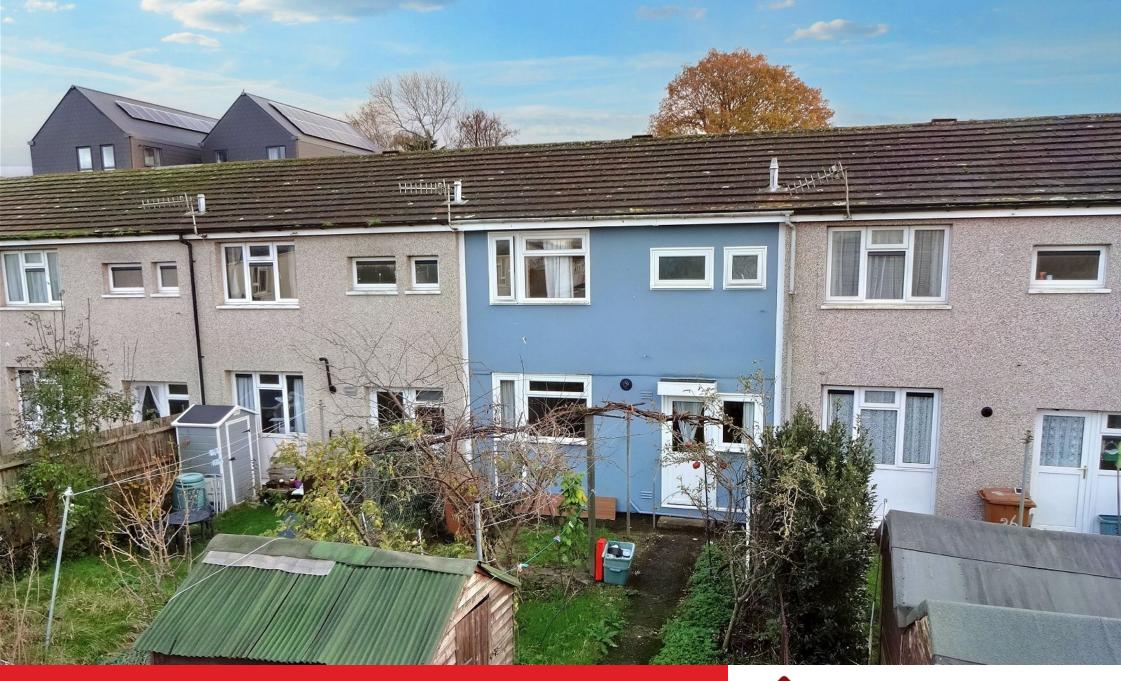

Approaching the property you are presented with an ample sized front garden and paved walkway.

Upon entering the property, you are welcomed with an entrance hall, on your right you are greeted by a large open plan living/dining area along with 4 large windows allowing natural light to fill the room. This shows off how spacious the area is and the endless opportunities this space can offer.

Following through back to the hallway, straight ahead of you through a sliding door is the bright kitchen area with plenty of storage and access into the rear garden.

The rear garden is again presented with walkway, a garden shed, plenty of greenery and fruit trees.