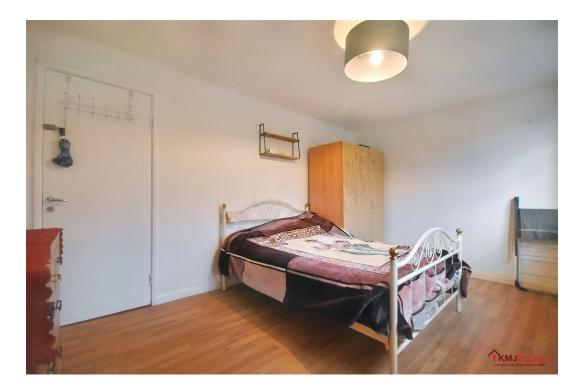

Ascend the stairs to the first floor, where you'll discover two bedrooms of good size both with large windows. The main bedroom has a built in storage cupboard and the second bedroom is accompanied with built in wardrobe space.