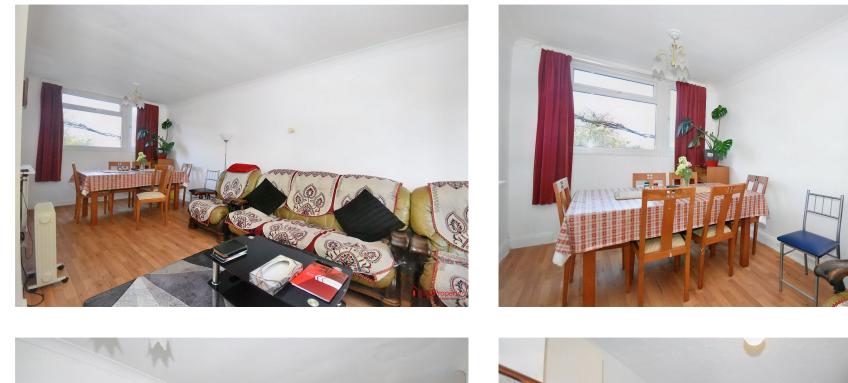

Approaching the property you are presented with an ample sized front garden and paved walkway.

Upon entering the property, you are welcomed with an entrance hall, on your right you are greeted by a large open plan living/dining area along with 4 large windows allowing natural light to fill the room. This shows off how spacious the area is and the endless opportunities this space can offer.