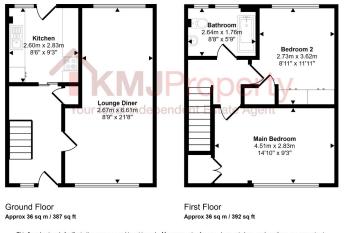

Approx Gross Internal Area 72 sq m / 778 sq ft

This floorplan is only for illustrative purposes and is not to scale. Measurements of rooms, doors, windows, and any items are approximate and no responsibility is taken for any error, omission or mis-statement. Icons of items such as bathroom suites are representations only and may not look like the real items. Made with Made Snappy 360.