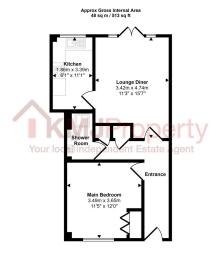

Leasehold Lease remaining: 63 years Ground Rent: £180 Annually Service Charge: £132.79 per month

Council Tax Band A

Probate Awaited

Floorplan

corplan is only for illustrative purposes and is not to scale. Measurements of rooms, doors, windows, and any items are approximate responsibility is taken for any error, omission or mis-statement. Icons of items such as bathroom suites are representations only and may not look like the real items. Made with Made Snaovo 380.