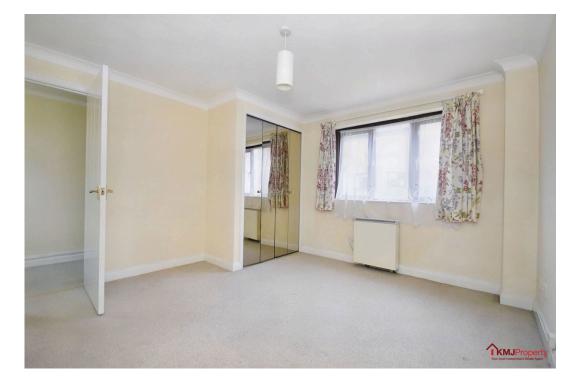

The bedroom provides a convenient built in wardrobe/storage space.

Lastly the bathroom promotes a large walk in electric shower, mirror and convenient lighting above. This property is in slight need of updating.