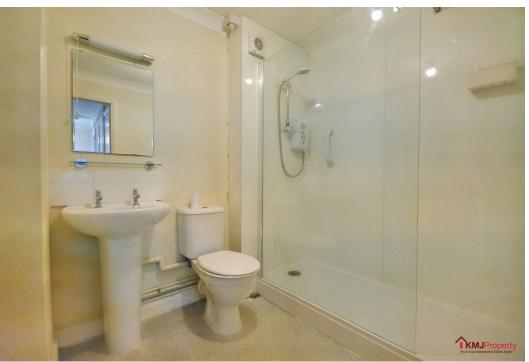

The bedroom provides a convenient built in wardrobe/storage space.

Lastly the bathroom promotes a large walk in electric shower, mirror and convenient lighting above. This property is in slight need of updating.