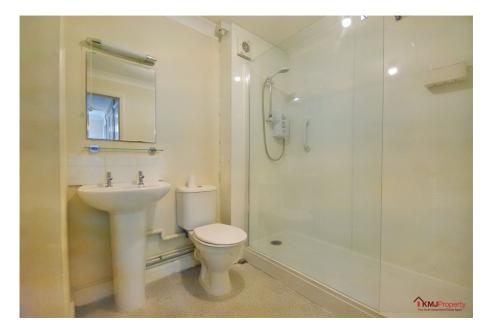

The bedroom provides a convenient built in wardrobe/storage space.

Lastly the bathroom promotes a large walk in electric shower, mirror and convenient lighting above. This property is in slight need of updating.