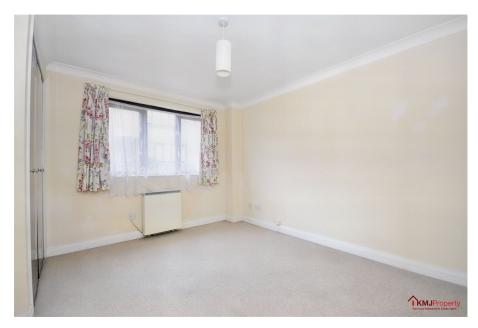

The bedroom provides a convenient built in wardrobe/storage space.

Lastly the bathroom promotes a large walk in electric shower, mirror and convenient lighting above. This property is in slight need of updating.