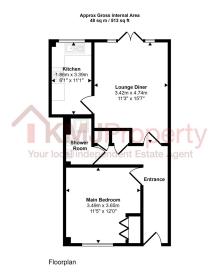

## St Paul's Court, Rusthall, Tunbridge Wells

£225,000

This property comprises a bright and airy lounge area with patio doors leading you directly into your own private garden.

A kitchen area with plenty of upper and lower storage, integrated appliances and ample counter top space.

The bedroom provides a convenient built in wardrobe/storage space.

Lastly the bathroom promotes a large walk in electric shower, mirror and convenient lighting above. This property is in slight need of updating.

Leasehold

Lease remaining: 63 years Ground Rent: £180 Annually

Service Charge: £132.79 per month

Council Tax Band A

Ground Floor Flat

Private Garden

· Village Location

1 Bedroom