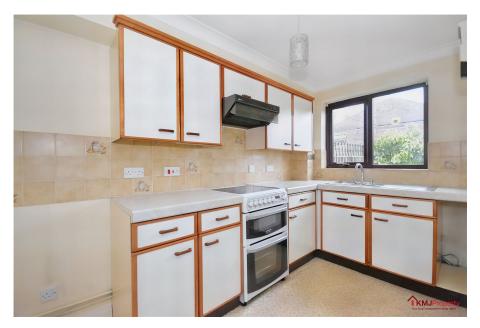

## St Paul's Court, Rusthall, Tunbridge Wells

£225,000

This property comprises a bright and airy lounge area with patio doors leading you directly into your own private garden.

A kitchen area with plenty of upper and lower storage, integrated appliances and ample counter top space.