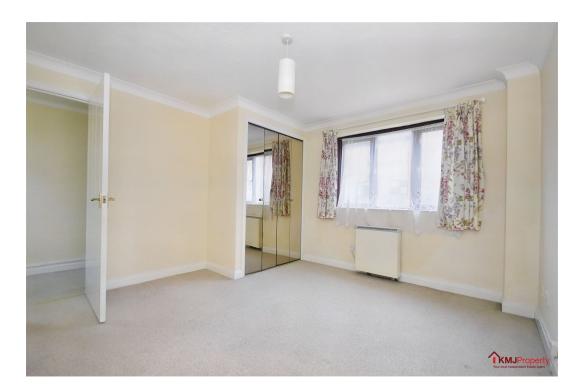

The bedroom provides a convenient built in wardrobe/storage space.

Lastly the bathroom promotes a large walk in electric shower, mirror and convenient lighting above. This property is in slight need of updating.