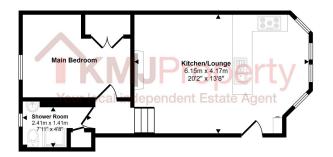

Council Tax Band A

**EPC E** 

Approx Gross Internal Area 42 sq m / 456 sq ft

Floorplan

This floorplan is only for illustrative purposes and is not to scale. Measurements of rooms, doors, windows, and any items are approximate and no responsibility is taken for any error, omission or mis-statement. Loons of items such as bathroom suites are representations only and may not look like the real times. Made with Made Snappy 30s.