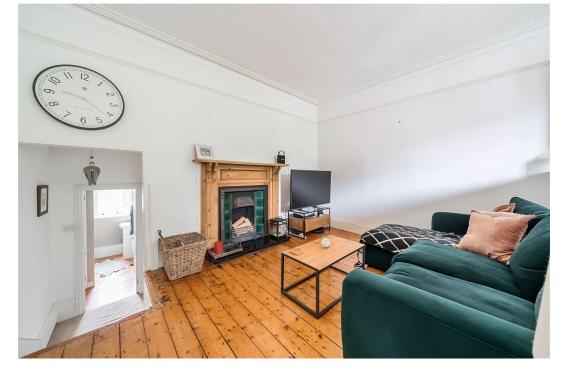

Upon entering, you are greeted with a spacious open plan living and dining area. The gorgeous bay window floods the room with natural light, creating a warm and inviting atmosphere. The kitchen is a highlight, with ample lower and upper storage, sleek counter tops, and modern finishes. The lounge area features a beautiful fireplace, perfect for cozying up on winter evenings.