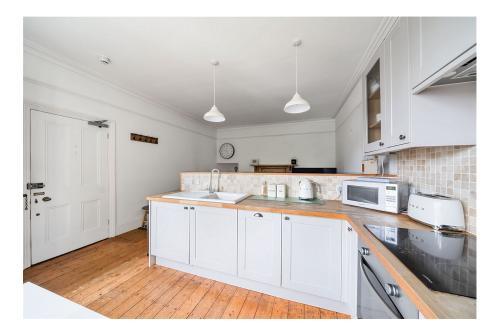

Upon entering, you are greeted with a spacious open plan living and dining area. The gorgeous bay window floods the room with natural light, creating a warm and inviting atmosphere. The kitchen is a highlight, with ample lower and upper storage, sleek counter tops, and modern finishes. The lounge area features a beautiful fireplace, perfect for cozying up on winter evenings.