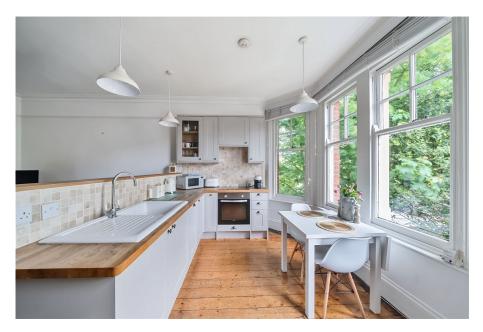

Upon entering, you are greeted with a spacious open plan living and dining area. The gorgeous bay window floods the room with natural light, creating a warm and inviting atmosphere. The kitchen is a highlight, with ample lower and upper storage, sleek counter tops, and modern finishes. The lounge area features a beautiful fireplace, perfect for cozying up on winter evenings.