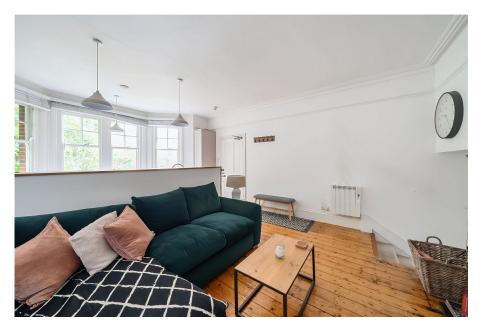

Upon entering, you are greeted with a spacious open plan living and dining area. The gorgeous bay window floods the room with natural light, creating a warm and inviting atmosphere. The kitchen is a highlight, with ample lower and upper storage, sleek counter tops, and modern finishes. The lounge area features a beautiful fireplace, perfect for cozying up on winter evenings.