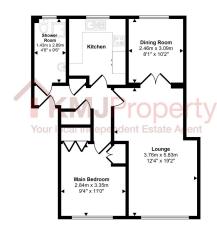

Approx Gross Internal Area 57 sq m / 614 sq ft

Floorplan

This floorplan is only for illustrative purposes and is not to scale. Measurements of rooms, doors, windows, and any items are approximate and no responsibility is taken for any error, omission or mis-statement. Loons of items such as bathroom suites are representations only and may not look like the real items. Made with Made Snappy 380.