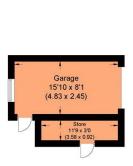

Garage Ground Floor First Floor

Illustration for identification purposes only, measurements are approximate, not to scale.

Comprising bath, WC and wash basin.

Outside

Borders extending to the side and rear.

Single Length Detached Garage

With attached store.