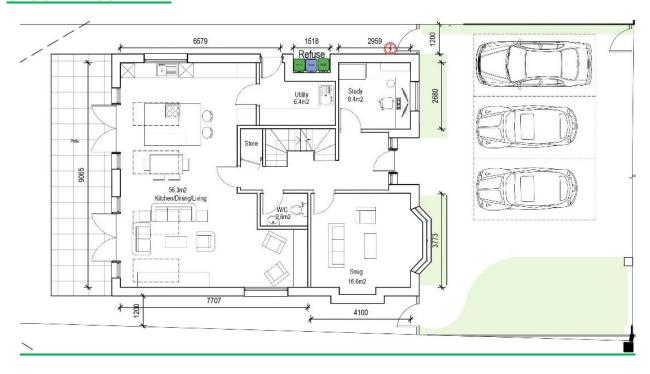

### PROPOSED NEW HOUSE

Planning application "23/00396/FULL | 1no. detached dwelling with associated car parking, cycle storage, refuse disposal and new dropped kerb. | Land At 4 College Road Maidenhead".

The planning is for a double fronted detached house with four bedrooms and three bathrooms.

# **GROUND FLOOR PLAN**