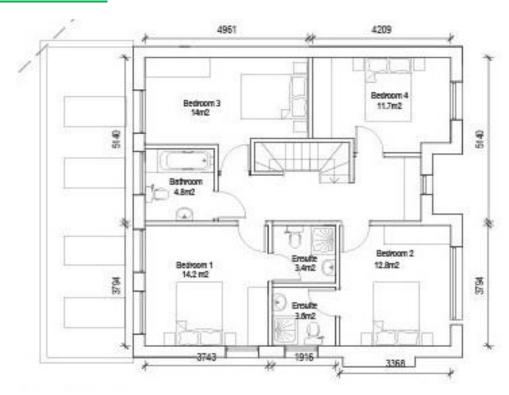

### PROPOSED NEW HOUSE

Planning application "23/00396/FULL | 1no. detached dwelling with associated car parking, cycle storage, refuse disposal and new dropped kerb. | Land At 4 College Road Maidenhead".

The planning is for a double fronted detached house with four bedrooms and three bathrooms.

# **FIRST FLOOR PLAN**