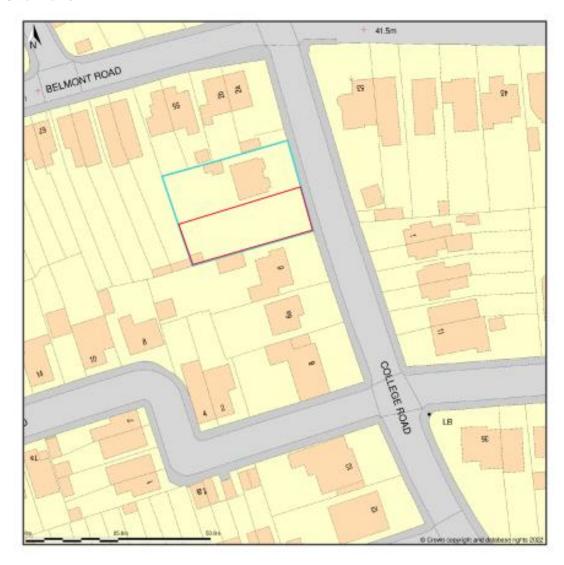

ner, space for cooker.

**Utility Room** 

Leading to

Cloakroom

From Entrance Hall stairs to

First Floor Landing

With walk in store cupboard.

#### Bedroom 1

Fireplace and fitted cupboard.

Bedroom 2

Fireplace and fitted cupboard

Bedroom 3

Fireplace.

Bedroom 4

**Bathroom** 

Comprising bath, WC and wash basin.

Outside

Borders extending to the side and rear.

Single Length Detached Garage

With attached store.

### PROPOSED NEW HOUSE



Planning application "23/00396/FULL | 1no. detached dwelling with associated car parking, cycle storage, refuse disposal and new dropped kerb. | Land At 4 College Road Maidenhead".

The planning is for a double fronted detached house with four bedrooms and three bathrooms.

# **GROUND FLOOR PLAN**



# **FIRST FLOOR PLAN**





# **Site Plans**





### Area Map

## **Energy Efficiency Graph**



These particulars, whilst believed to be accurate are set out as a general outline only for guidance and do not constitute any part of an offer or contract. Intending purchasers should not rely on them as statements of representation of fact, but must satisfy themselves by inspection or otherwise as to their accuracy. No person in this firms employment has the authority to make or give any representation or warrantly in respect of the property.

24 Queen Street, Maidenhead, Berkshire, SL6 1HZ Tel: 01628 777880 Email: sales@watermanresidential.co.uk