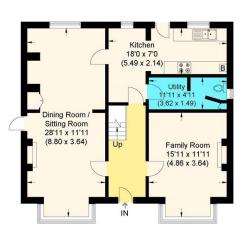

#### **Covered Entrance Porch**

Door to:

**Entrance Hall** 

Family Room

With fireplace.

Dining/Sitting Room

Triple aspect.

Kitchen

Base and wall mounted units with inset sink and drainer, space for cooker.

**Utility Room** 

Leading to

Cloakroom

From Entrance Hall stairs to

First Floor Landing

With walk in store cupboard.