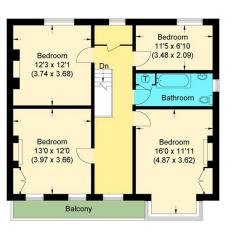

#### Bedroom 1

Fireplace and fitted cupboard.

Bedroom 2

Fireplace and fitted cupboard

Bedroom 3

Fireplace.

Bedroom 4

**Bathroom** 

Comprising bath, WC and wash basin.

Outside

Borders extending to the side and rear.

Single Length Detached Garage

With attached store.