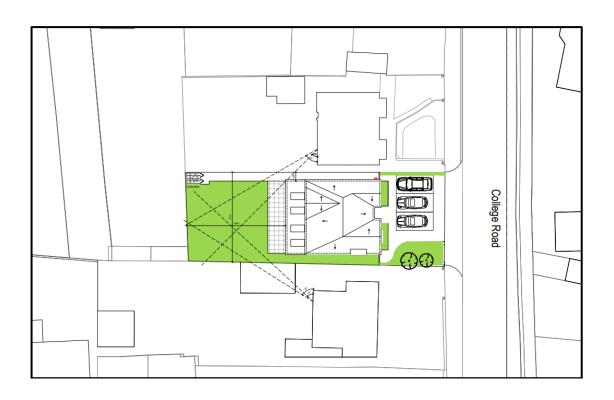

# **Site Plans**

### PROPOSED NEW HOUSE

Planning application "23/00396/FULL | 1no. detached dwelling with associated car parking, cycle storage, refuse disposal and new dropped kerb. | Land At 4 College Road Maidenhead".

The planning is for a double fronted detached house with four bedrooms and three bathrooms.