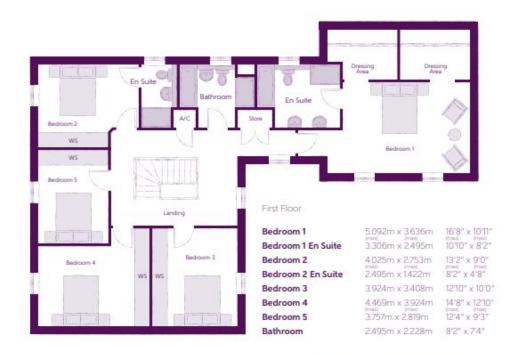

Clks - Cloakroom: WS - Wardrobe Space (suggestion only, wardrobe not included): W - Fifted Wardrobe: A/C - Aring Cupbo

James Sellicks for themselves and for the Vendors whose agent they are, give notice that: