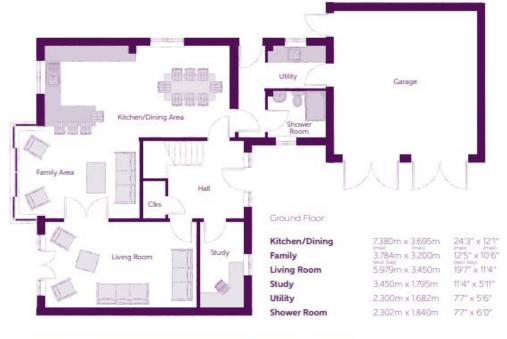

Clks - Cloakroom: WS - Wardrobe Space (suggestion only, wardrobe not included): W - Fifted Wardrobe: A/C - Aring Cupbo

James Sellicks for themselves and for the Vendors whose agent they are, give notice that: