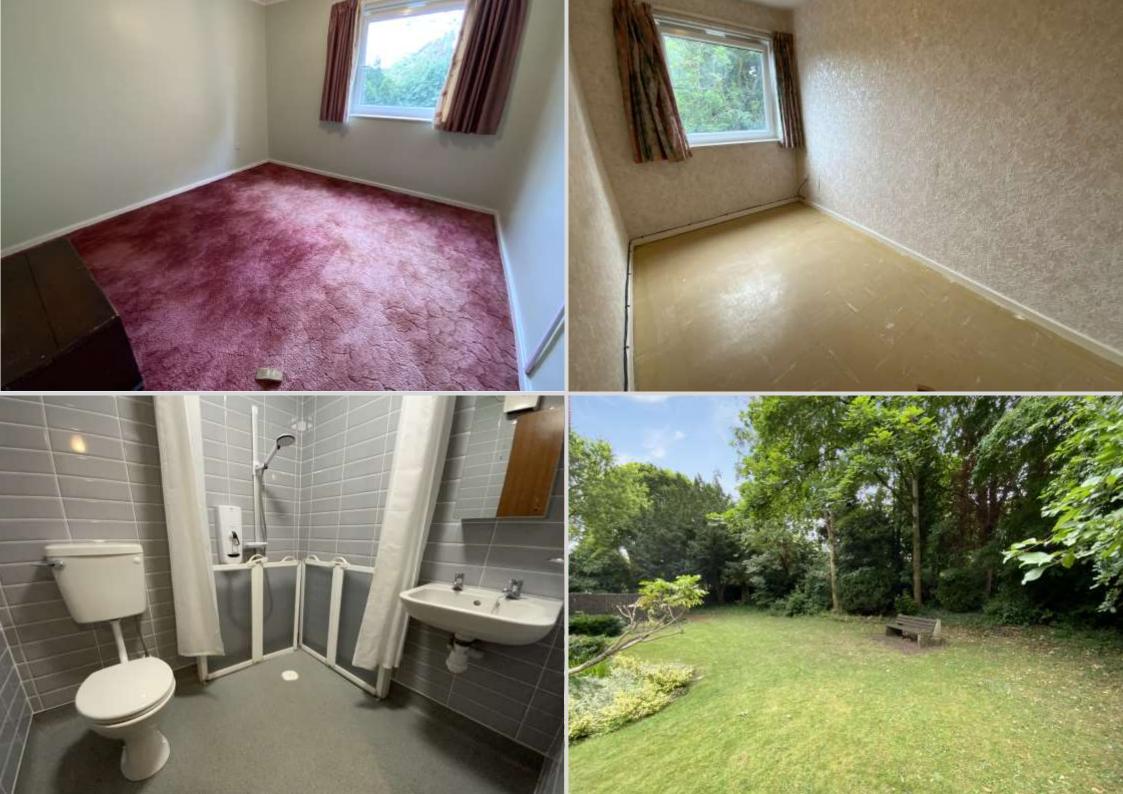

The apartment is accessed via communal stairs or lift, which lead to a private entrance hall with storage cupboard with a large cupboard housing the Worcester wall mounted boiler. The open plan living kitchen has a range of eye and base level units, stainless steel sink and uPVC double glazed windows to the front and side. There are two bedrooms and a wet room comprising low flush WC, wash hand basin, shower and fully tiled walls and floor.

# Outside

The property enjoys communal lawned gardens with mature trees and resident's parking.