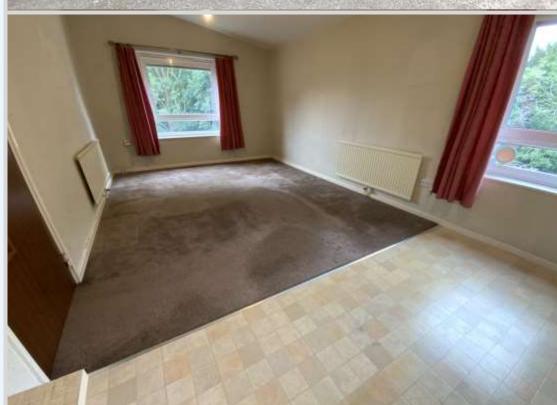

The apartment is accessed via communal stairs or lift, which lead to a private entrance hall with storage cupboard with a large cupboard housing the Worcester wall mounted boiler. The open plan living kitchen has a range of eye and base level units, stainless steel sink and uPVC double glazed windows to the front and side. There are two bedrooms and a wet room comprising low flush WC, wash hand basin, shower and fully tiled walls and floor.