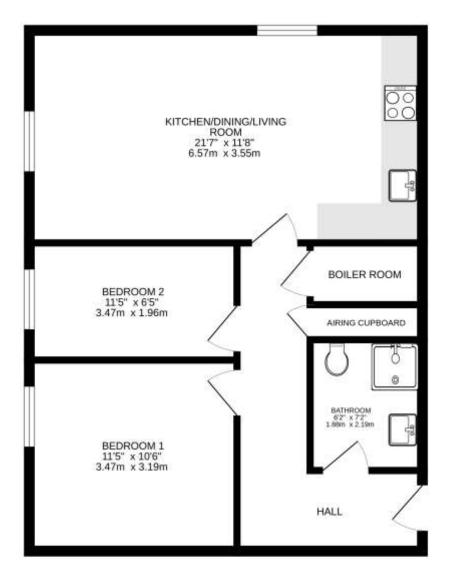

### Accommodation

The property is accessed via stairs or communal lift, with a private entrance hall, a living kitchen, two bedrooms and a shower room. Outside are attractive communal grounds and resident's car parking.

The apartment is accessed via communal stairs or lift, which lead to a private entrance hall with storage cupboard with a large cupboard housing the Worcester wall mounted boiler. The open plan living kitchen has a range of eye and base level units, stainless steel sink and uPVC double glazed windows to the front and side. There are two bedrooms and a wet room comprising low flush WC, wash hand basin, shower and fully tiled walls and floor.

27 The Lawns, 2a Stoneygate Road, Stoneygate, Leicester LE2 2AS Total Approximate Gross Internal Floor Area = 616 SQ FT / 57 SQ M

Measurements are approximate. Not to scale. For illustrative purposes only.