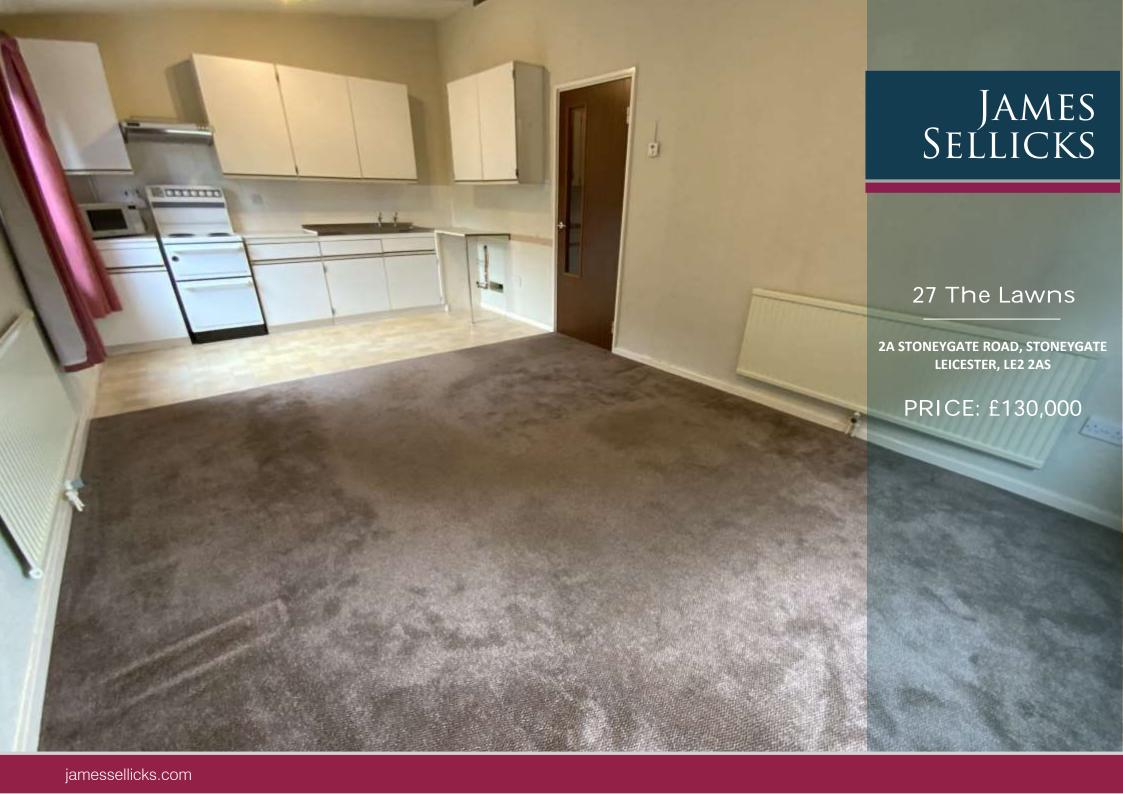

### Accommodation

The property is accessed via stairs or communal lift, with a private entrance hall, a living kitchen, two bedrooms and a shower room. Outside are attractive communal grounds and resident's car parking.

The apartment is accessed via communal stairs or lift, which lead to a private entrance hall with storage cupboard with a large cupboard housing the Worcester wall mounted boiler. The open plan living kitchen has a range of eye and base level units, stainless steel sink and uPVC double glazed windows to the front and side. There are two bedrooms and a wet room comprising low flush WC, wash hand basin, shower and fully tiled walls and floor.