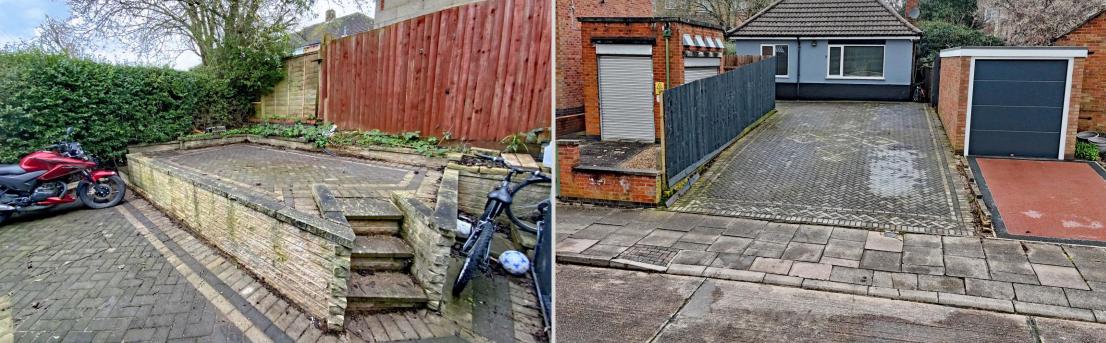

#### Outside

To the front of the property is a large block paved driveway providing ample car standing with the block paving extending to the side of the property onto a raised courtyard garden sitting to the rear of the property.