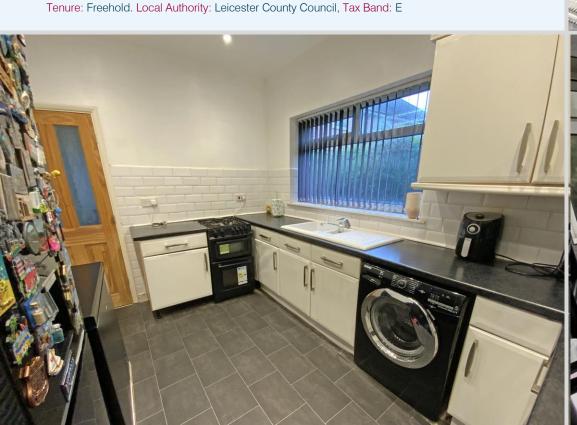

#### Accommodation

A large side entrance hall houses a useful cloaks cupboard leads into an extended sitting room with sliding patio doors to the side garden. The kitchen has a range of white eye and base level units with drawers, worktops and tiled splashbacks, a ceramic sink and drainer unit with mixer tap and window over, plumbing for washing machine, space for tumble dryer, cooker and fridge-freezer, heated towel rail, tiled flooring, inset ceiling spotlights and a door to the rear. There are two double bedrooms and a refitted shower room with a patterned window and a low flush WC, inset wash hand basin with cupboards under and a double walk-in doorless shower enclosure with fixed and flexible shower heads, heated towel rail, fully tiled walls and tiled floor.