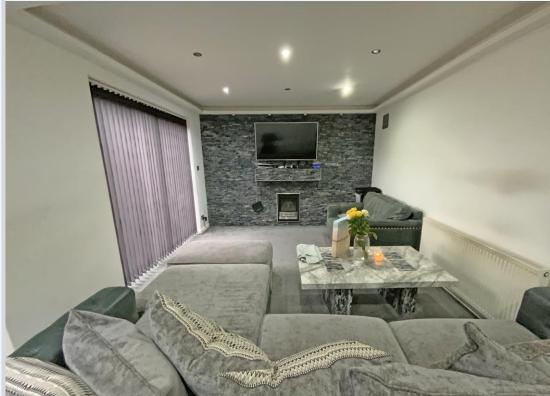

#### Accommodation

A large side entrance hall houses a useful cloaks cupboard leads into an extended sitting room with sliding patio doors to the side garden. The kitchen has a range of white eye and base level units with drawers, worktops and tiled splashbacks, a ceramic sink and drainer unit with mixer tap and window over, plumbing for washing machine, space for tumble dryer, cooker and fridge-freezer, heated towel rail, tiled flooring, inset ceiling spotlights and a door to the rear. There are two double bedrooms and a refitted shower room with a patterned window and a low flush WC, inset wash hand basin with cupboards under and a double walk-in doorless shower enclosure with fixed and flexible shower heads, heated towel rail, fully tiled walls and tiled floor.