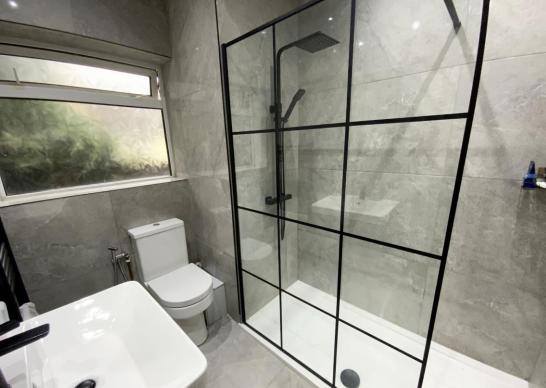

#### Accommodation

A large side entrance hall houses a useful cloaks cupboard leads into an extended sitting room with sliding patio doors to the side garden. The kitchen has a range of white eye and base level units with drawers, worktops and tiled splashbacks, a ceramic sink and drainer unit with mixer tap and window over, plumbing for washing machine, space for tumble dryer, cooker and fridge-freezer, heated towel rail, tiled flooring, inset ceiling spotlights and a door to the rear. There are two double bedrooms and a refitted shower room with a patterned window and a low flush WC, inset wash hand basin with cupboards under and a double walk-in doorless shower enclosure with fixed and flexible shower heads, heated towel rail, fully tiled walls and tiled floor.