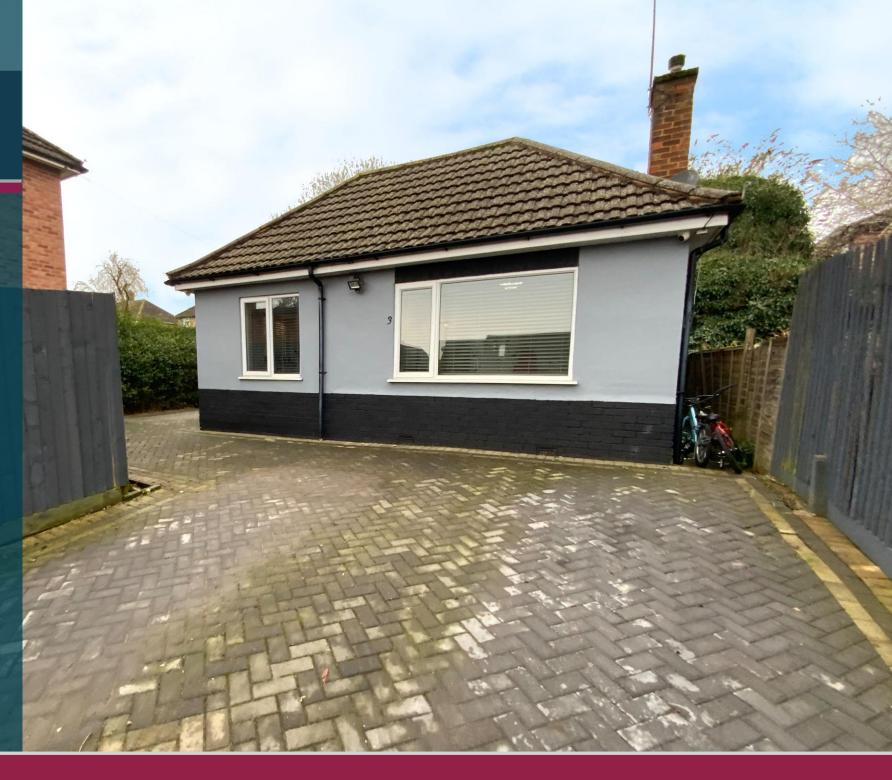

# JAMES SELLICKS

3 ALCESTER DRIVE

**EVINGTON, LEICESTER LE5 6LB** 

GUIDE PRICE: £250,000

An extended, detached, two double bedroom bungalow in the popular suburb of Evington.

Entrance hall • extended sitting room • kitchen • refitted shower room • two double bedrooms • driveway to front and side • side courtyard gardens • EPC - D

#### Outside

To the front of the property is a large block paved driveway providing ample car standing with the block paving extending to the side of the property onto a raised courtyard garden sitting to the rear of the property.