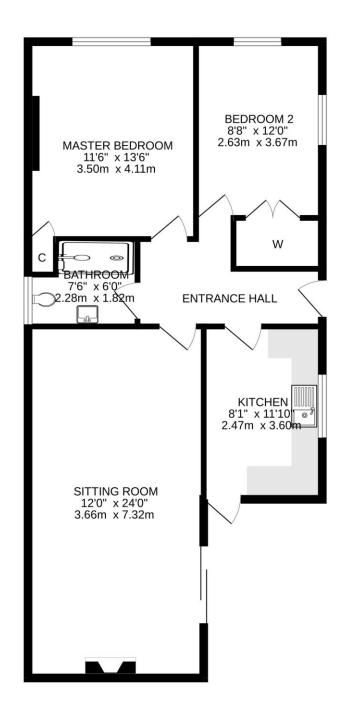

3, Alcester Drive Evington, Leicester, LE5 6LB

Total Approximate Gross Internal Floor Area 775 SQ FT / 72 SQ M

> Measurements are approximate. Not to scale. For illustrative purposes only.