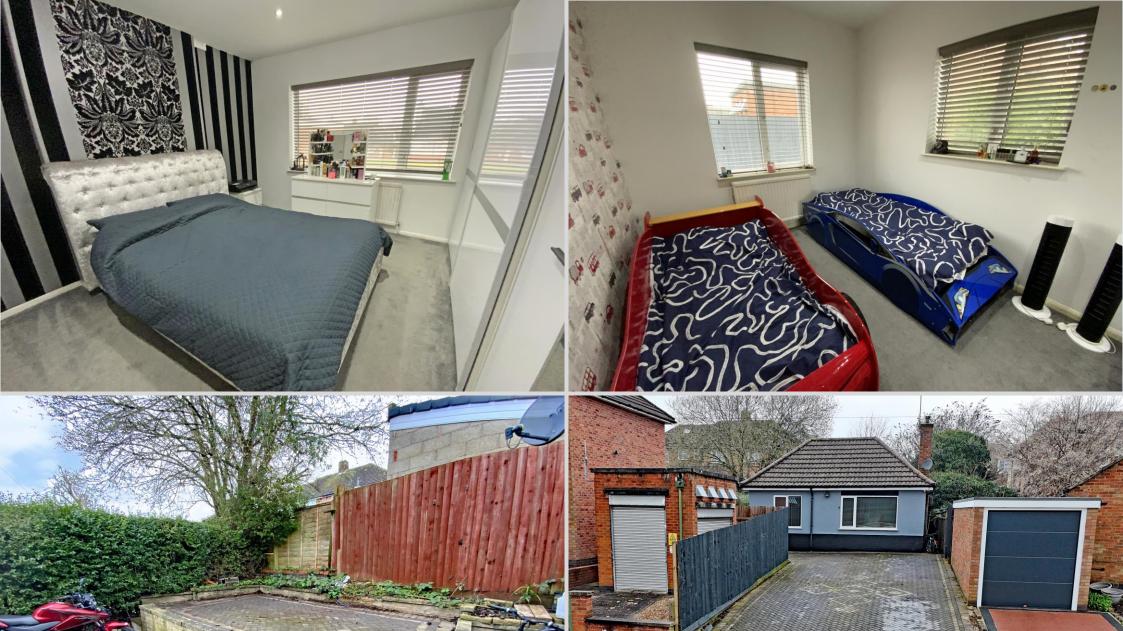

#### Accommodation

A large side entrance hall houses a useful cloaks cupboard leads into an extended sitting room with sliding patio doors to the side garden. The kitchen has a range of white eye and base level units with drawers, worktops and tiled splashbacks, a ceramic sink and drainer unit with mixer tap and window over, plumbing for washing machine, space for tumble dryer, cooker and fridge-freezer, heated towel rail, tiled flooring, inset ceiling spotlights and a door to the rear. There are two double bedrooms and a refitted shower room with a patterned window and a low flush WC, inset wash hand basin with cupboards under and a double walk-in doorless shower enclosure with fixed and flexible shower heads, heated towel rail, fully tiled walls and tiled floor.

#### Outside

To the front of the property is a large block paved driveway providing ample car standing with the block paving extending to the side of the property onto a raised courtyard garden sitting to the rear of the property.