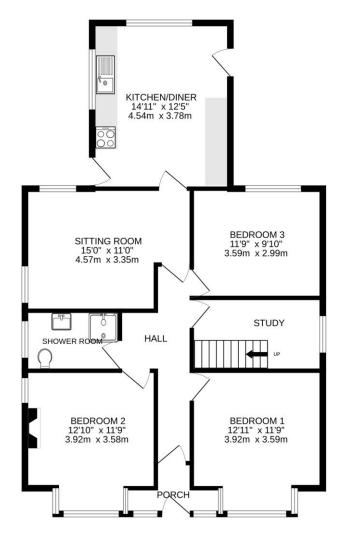

## Accommodation

The accommodation comprises a porch, a large entrance hall, sitting room, an extended breakfast kitchen with a range of eye and base level units, stainless steel sink, electric cooker, plumbing for washing machine and a door either side. To the ground floor are three double ground floor bedrooms and a refitted shower room with a white three piece suite. An inner hallway houses a staircase leading to a first floor attic room, thought suitable for conversion.

## Total Approximate Gross Internal Floor Area 951 SQ FT / 88 SQ M

Measurements are approximate. Not to scale. For illustrative purposes only.