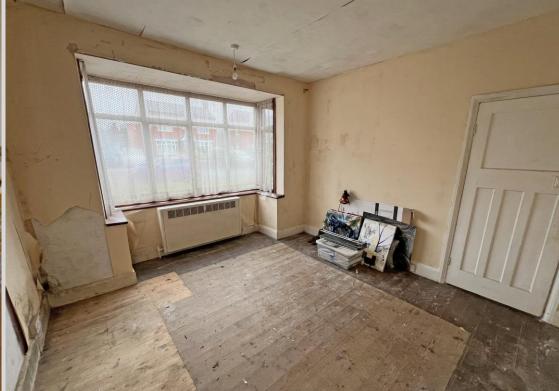

## Accommodation

The accommodation comprises a porch, a large entrance hall, sitting room, an extended breakfast kitchen with a range of eye and base level units, stainless steel sink, electric cooker, plumbing for washing machine and a door either side. To the ground floor are three double ground floor bedrooms and a refitted shower room with a white three piece suite. An inner hallway houses a staircase leading to a first floor attic room, thought suitable for conversion.