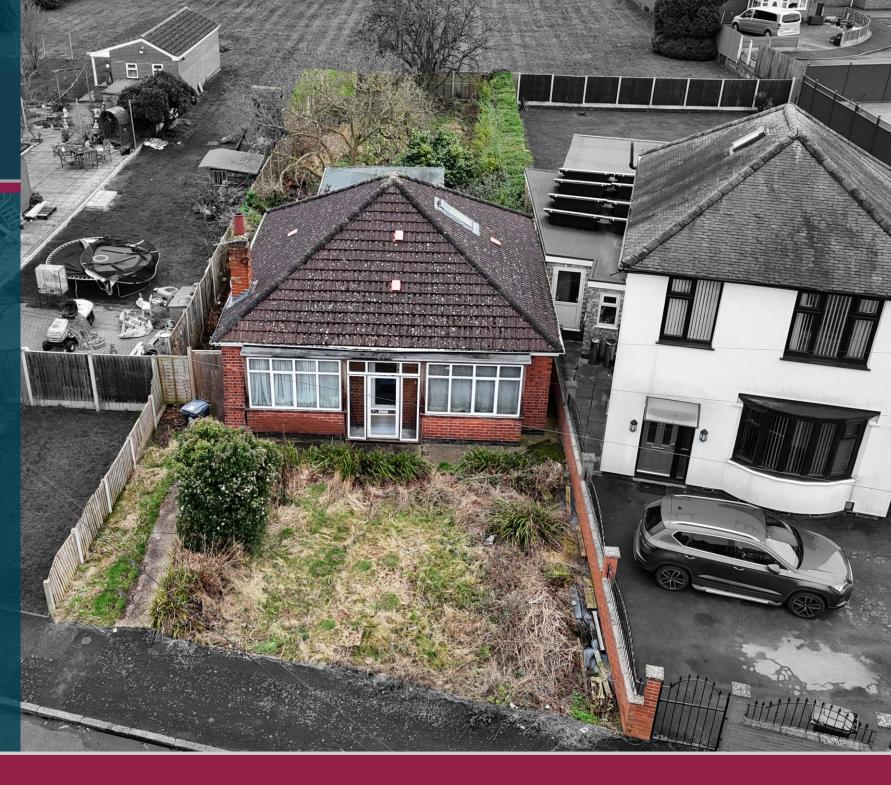

# JAMES SELLICKS

58 OAKLAND AVENUE

RUSHEY MEAD, LEICESTER LE4 7SF

GUIDE PRICE: £325,000

Positioned on a substantial plot on this quiet, "no through" road, an extended and spacious detached bungalow requiring full upgrading and modernisation, thought suitable for substantial redevelopment, subject to the necessary planning consents.

Porch • entrance hall • sitting room • breakfast kitchen • three bedrooms • refitted shower room • inner hall • first floor attic room • front lawned gardens • deep lawned rear gardens • EPC - F