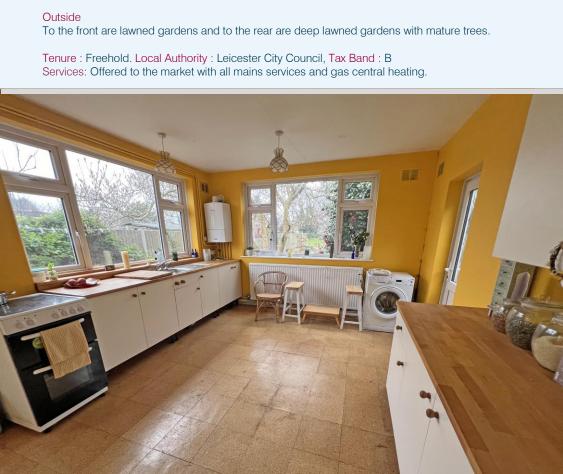

## Accommodation

The accommodation comprises a porch, a large entrance hall, sitting room, an extended breakfast kitchen with a range of eye and base level units, stainless steel sink, electric cooker, plumbing for washing machine and a door either side. To the ground floor are three double ground floor bedrooms and a refitted shower room with a white three piece suite. An inner hallway houses a staircase leading to a first floor attic room, thought suitable for conversion.