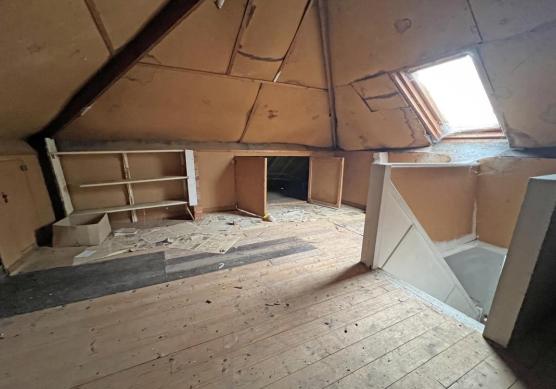

## Accommodation

The accommodation comprises a porch, a large entrance hall, sitting room, an extended breakfast kitchen with a range of eye and base level units, stainless steel sink, electric cooker, plumbing for washing machine and a door either side. To the ground floor are three double ground floor bedrooms and a refitted shower room with a white three piece suite. An inner hallway houses a staircase leading to a first floor attic room, thought suitable for conversion.