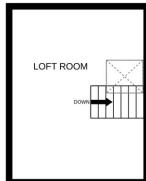

## Accommodation

The accommodation comprises a porch, a large entrance hall, sitting room, an extended breakfast kitchen with a range of eye and base level units, stainless steel sink, electric cooker, plumbing for washing machine and a door either side. To the ground floor are three double ground floor bedrooms and a refitted shower room with a white three piece suite. An inner hallway houses a staircase leading to a first floor attic room, thought suitable for conversion.

## Total Approximate Gross Internal Floor Area 951 SQ FT / 88 SQ M

Measurements are approximate. Not to scale. For illustrative purposes only.