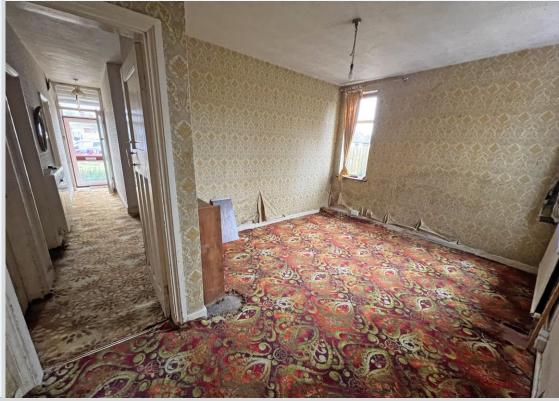

## Accommodation

The accommodation comprises a porch, a large entrance hall, sitting room, an extended breakfast kitchen with a range of eye and base level units, stainless steel sink, electric cooker, plumbing for washing machine and a door either side. To the ground floor are three double ground floor bedrooms and a refitted shower room with a white three piece suite. An inner hallway houses a staircase leading to a first floor attic room, thought suitable for conversion.