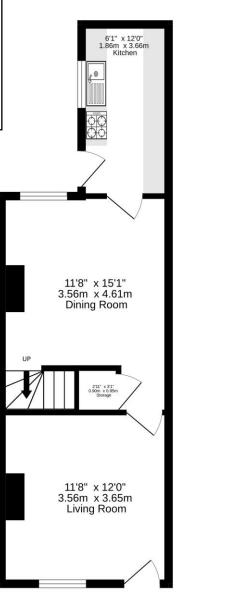

#### Accommodation

The property is entered via a composite front door leading into the sitting room, with a window to front elevation, a built-in meter cupboard, ceiling coving and rose. The dining room has a window to the rear elevation, an understairs storage cupboard and a ceiling rose. The Kitchen has a window and door to the side elevation, original built-in floor to ceiling pantry cupboards, further eye and base level units and drawers, preparation surfaces, a stainless steel sink and drainer unit, gas cooker point, plumbing for automatic washing machine and a wall mounted boiler.