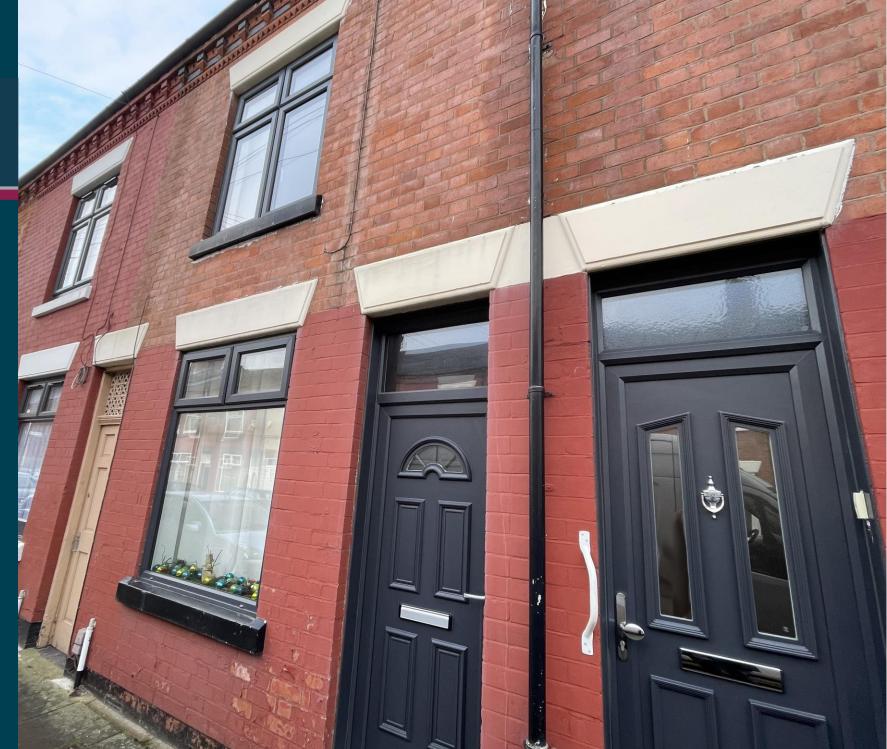

## 88 KENSINGTON STREET

BELGRAVE, LEICESTER

88 Kensington Street Belgrave Leicester LE4 5GN

A traditional, two bedroom Victorian mid terrace property located in the popular suburb of Belgrave.

Sitting room • dining room • kitchen • two bedrooms • bathroom • rear walled forecourt • outhouse • uPVC double glazing • gas central heating • EPC - C

#### Accommodation

The property is entered via a composite front door leading into the sitting room, with a window to front elevation, a built-in meter cupboard, ceiling coving and rose. The dining room has a window to the rear elevation, an understairs storage cupboard and a ceiling rose. The Kitchen has a window and door to the side elevation, original built-in floor to ceiling pantry cupboards, further eye and base level units and drawers, preparation surfaces, a stainless steel sink and drainer unit, gas cooker point, plumbing for automatic washing machine and a wall mounted boiler.