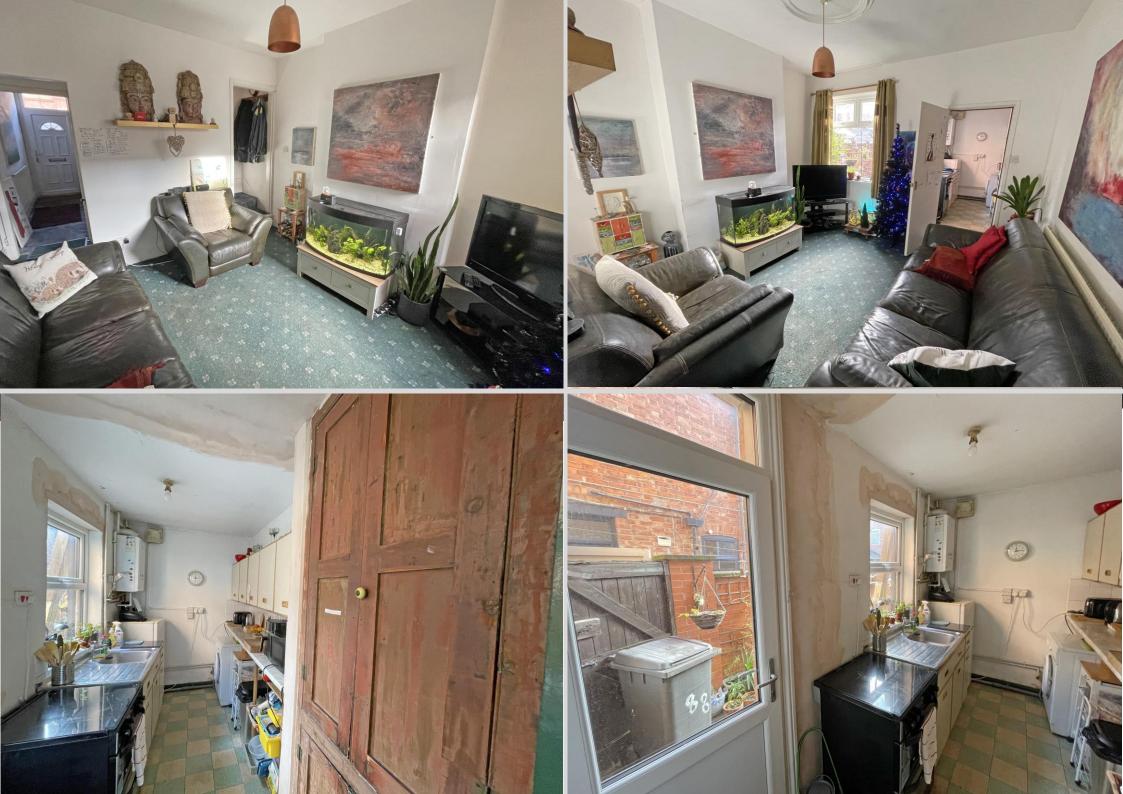

#### Accommodation

The property is entered via a composite front door leading into the sitting room, with a window to front elevation, a built-in meter cupboard, ceiling coving and rose. The dining room has a window to the rear elevation, an understairs storage cupboard and a ceiling rose. The Kitchen has a window and door to the side elevation, original built-in floor to ceiling pantry cupboards, further eye and base level units and drawers, preparation surfaces, a stainless steel sink and drainer unit, gas cooker point, plumbing for automatic washing machine and a wall mounted boiler.