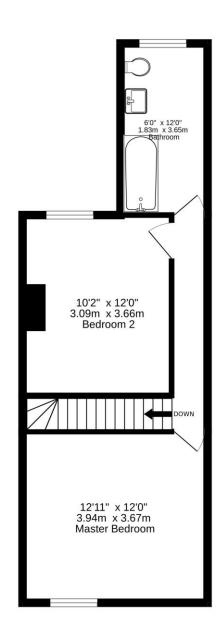

To the first floor is a landing with wooden flooring providing loft access. The master bedroom has a window to the front elevation and a cast iron fireplace with a wooden surround. Bedroom two has a window to the rear elevation, a built-in storage cupboard and a cast iron fireplace. The bathroom has a window to the rear, part tiled walls and provides a three piece suite comprising a panelled bath, pedestal wash hand basin and a low flush WC.