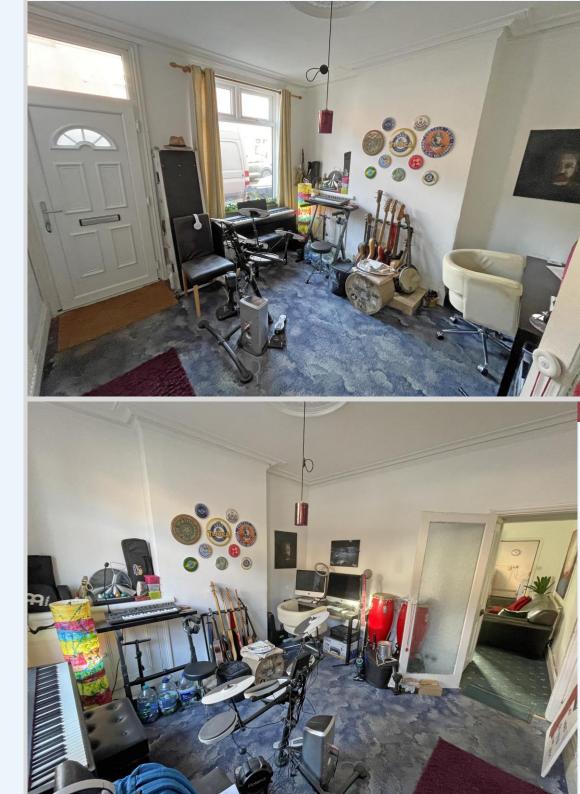

#### Accommodation

The property is entered via a composite front door leading into the sitting room, with a window to front elevation, a built-in meter cupboard, ceiling coving and rose. The dining room has a window to the rear elevation, an understairs storage cupboard and a ceiling rose. The Kitchen has a window and door to the side elevation, original built-in floor to ceiling pantry cupboards, further eye and base level units and drawers, preparation surfaces, a stainless steel sink and drainer unit, gas cooker point, plumbing for automatic washing machine and a wall mounted boiler.