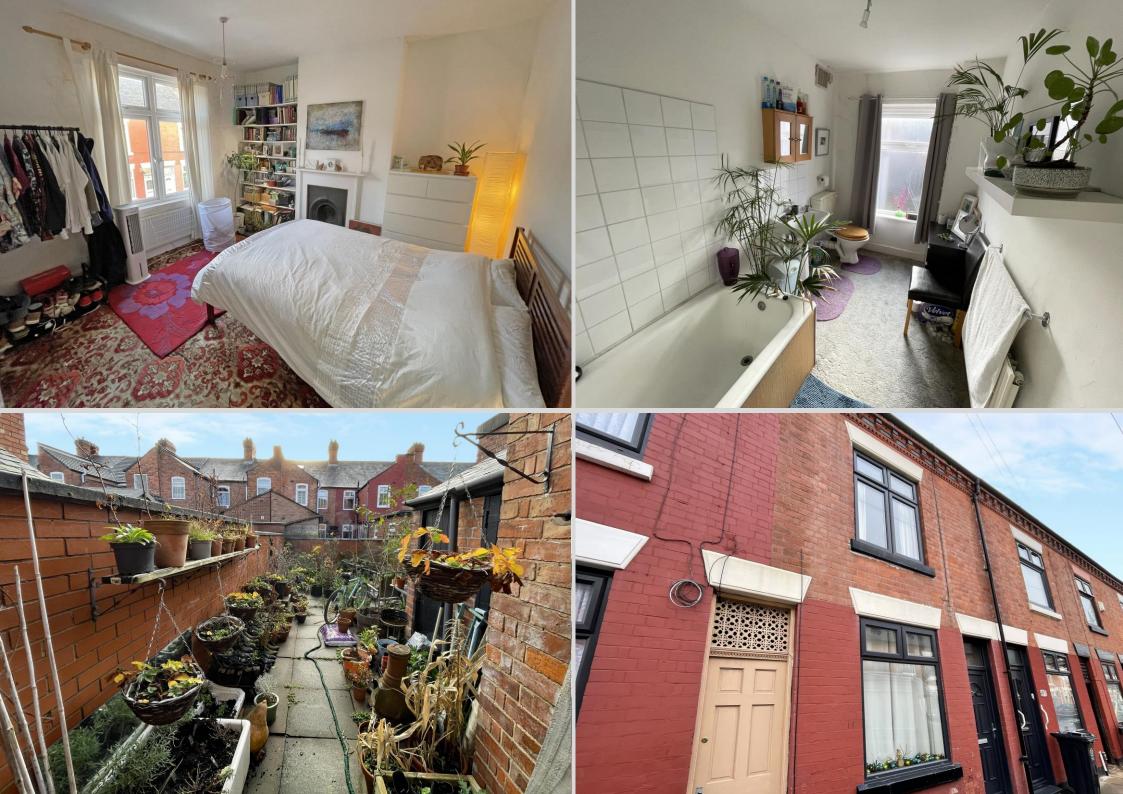

To the first floor is a landing with wooden flooring providing loft access. The master bedroom has a window to the front elevation and a cast iron fireplace with a wooden surround. Bedroom two has a window to the rear elevation, a built-in storage cupboard and a cast iron fireplace. The bathroom has a window to the rear, part tiled walls and provides a three piece suite comprising a panelled bath, pedestal wash hand basin and a low flush WC.

#### Outside

Side access leads to the rear of the property and a walled courtyard garden with a brick built outhouse.

Tenure : Freehold Local Authority : Leicester City Council Tax Band : A

Current Potential