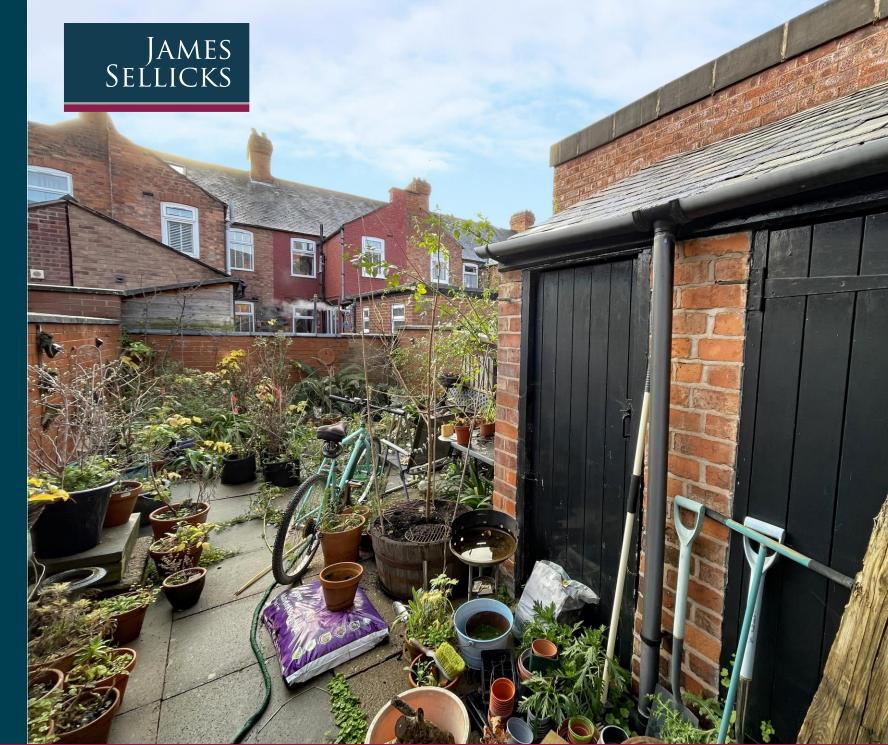

#### Outside

Side access leads to the rear of the property and a walled courtyard garden with a brick built outhouse.

Tenure : Freehold Local Authority : Leicester City Council Tax Band : A

Current Potential