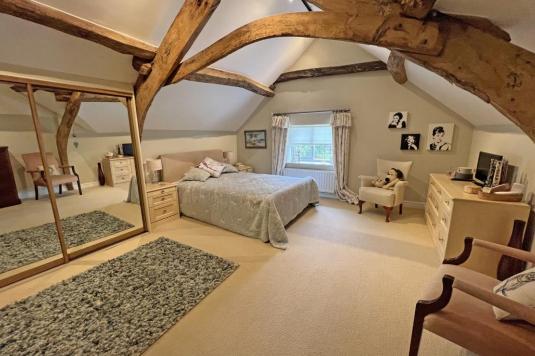

The master bedroom has leaded windows to front elevation, built-in wardrobes and original exposed oak beams. The bathroom has a timber framed window to the rear elevation, houses the built-in airing cupboard with plumbing for a washing machine within and provides a three piece suite comprising a panelled bath with glass screen and shower over, a low flush WC and a ceramic pedestal wash basin with chrome mixer tap over, heated towel rail, part tiled walls and wooden flooring.