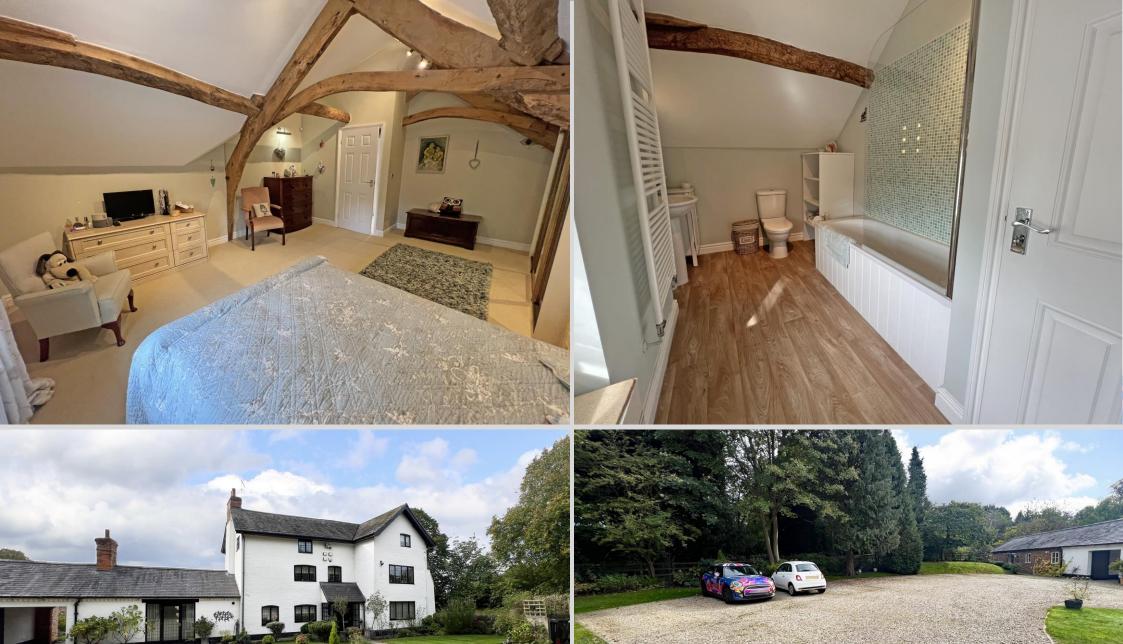

#### Accommodation

The building is entered via a communal entrance hall. The apartment itself is entered via a private entrance hall with leaded windows affording views over the St Mary & All Saints Church and housing stairs to the first floor. Bedroom two has built-in wardrobes and a double glazed window to the rear elevation.

The sitting/dining room enjoys a dual aspect with leaded windows to the side and rear elevations, original exposed oak beams, and double glazed windows to the rear elevation.

The kitchen boasts a good range of eye and base level units with drawers, under unit lighting, ample preparation surfaces and tiled splashbacks, an inset stainless steel sink and drainer unit with chrome mixer tap above, an integrated Neff oven, four-ring electric hob, space and plumbing for a dishwasher, laminate flooring and leaded windows to the front elevation.

The master bedroom has leaded windows to front elevation, built-in wardrobes and original exposed oak beams. The bathroom has a timber framed window to the rear elevation, houses the built-in airing cupboard with plumbing for a washing machine within and provides a three piece suite comprising a panelled bath with glass screen and shower over, a low flush WC and a ceramic pedestal wash basin with chrome mixer tap over, heated towel rail, part tiled walls and wooden flooring.

### Outside

The building enjoys attractive, well maintained communal grounds and a car park providing off-road car standing.