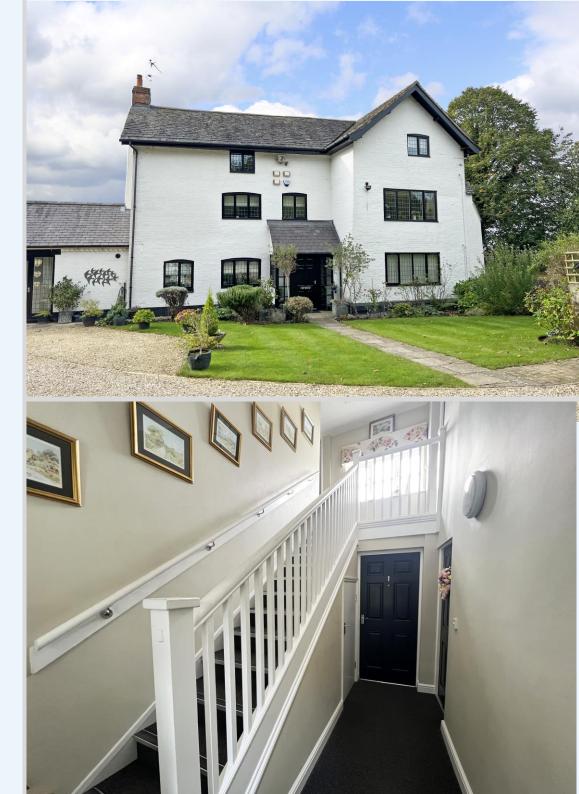

# 4 The Byways

Gaulby Lane, Stoughton, Leicestershire LE2 2FL

An attractive, two bedroom duplex apartment located on the first floor of The Byways, a beautiful farmhouse conversion, within the popular village of Stoughton.

#### Accommodation

The building is entered via a communal entrance hall. The apartment itself is entered via a private entrance hall with leaded windows affording views over the St Mary & All Saints Church and housing stairs to the first floor. Bedroom two has built-in wardrobes and a double glazed window to the rear elevation.