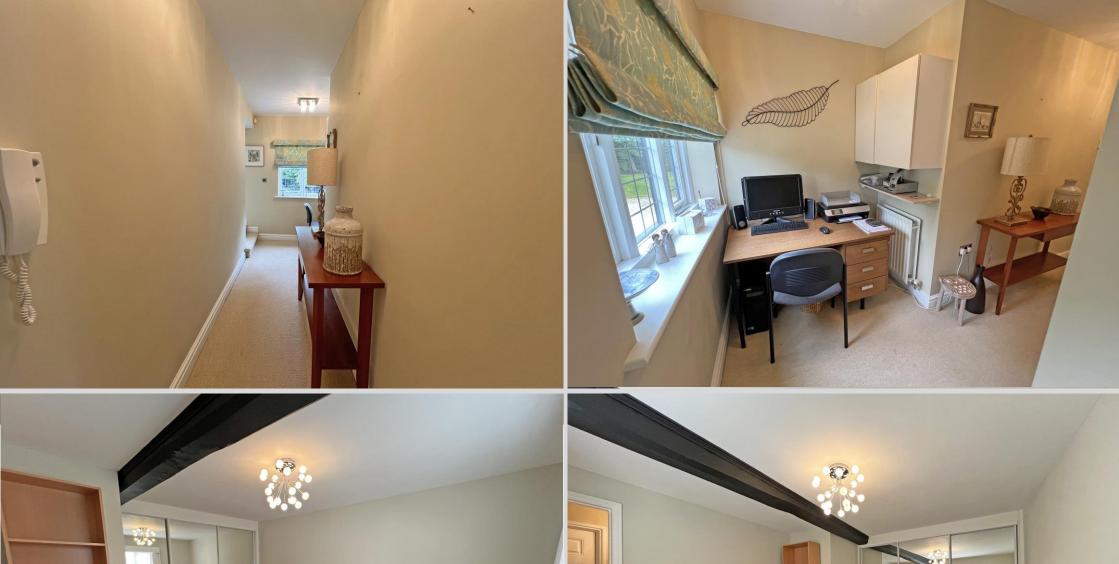

#### Accommodation

The building is entered via a communal entrance hall. The apartment itself is entered via a private entrance hall with leaded windows affording views over the St Mary & All Saints Church and housing stairs to the first floor. Bedroom two has built-in wardrobes and a double glazed window to the rear elevation.

The master bedroom has leaded windows to front elevation, built-in wardrobes and original exposed oak beams. The bathroom has a timber framed window to the rear elevation, houses the built-in airing cupboard with plumbing for a washing machine within and provides a three piece suite comprising a panelled bath with glass screen and shower over, a low flush WC and a ceramic pedestal wash basin with chrome mixer tap over, heated towel rail, part tiled walls and wooden flooring.