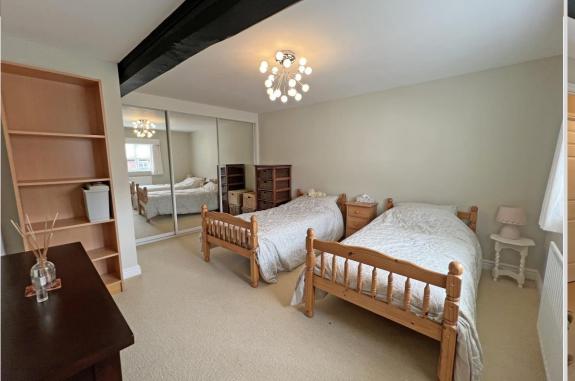

#### Accommodation

The building is entered via a communal entrance hall. The apartment itself is entered via a private entrance hall with leaded windows affording views over the St Mary & All Saints Church and housing stairs to the first floor. Bedroom two has built-in wardrobes and a double glazed window to the rear elevation.