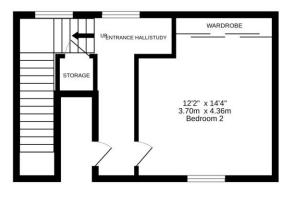

#### Accommodation

The building is entered via a communal entrance hall. The apartment itself is entered via a private entrance hall with leaded windows affording views over the St Mary & All Saints Church and housing stairs to the first floor. Bedroom two has built-in wardrobes and a double glazed window to the rear elevation.

4 The Byways, Gaulby Lane, Stoughton, Leicestershire LE2 2FL Total Approximate Gross Internal Floor Area = 866 SQ FT / 80 SQ M Measurements are approximate. Not to scale. For illustrative purposes only.