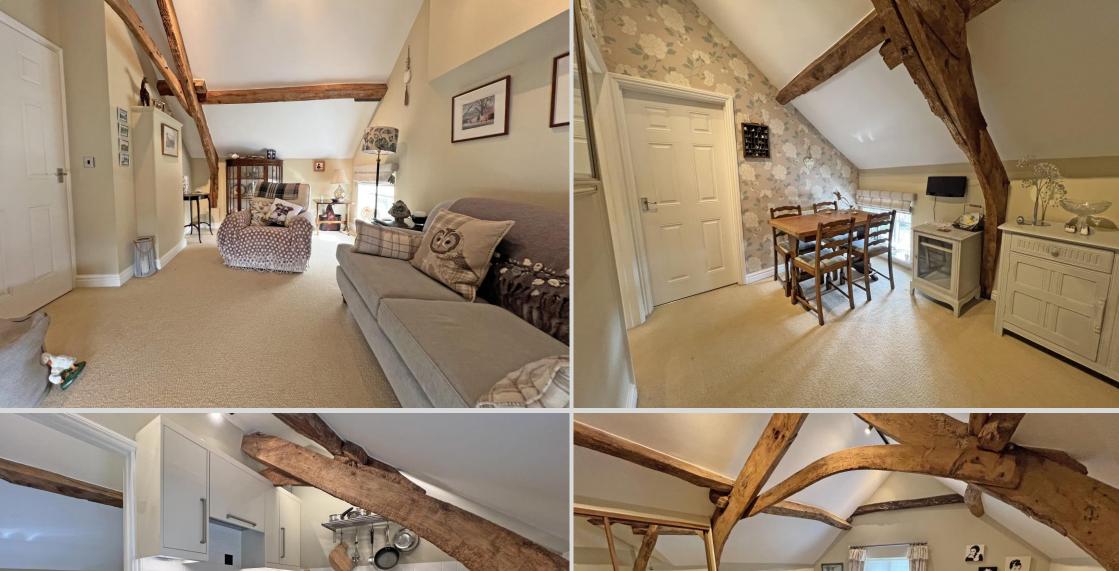

#### Accommodation

The building is entered via a communal entrance hall. The apartment itself is entered via a private entrance hall with leaded windows affording views over the St Mary & All Saints Church and housing stairs to the first floor. Bedroom two has built-in wardrobes and a double glazed window to the rear elevation.

The sitting/dining room enjoys a dual aspect with leaded windows to the side and rear elevations, original exposed oak beams, and double glazed windows to the rear elevation.

The kitchen boasts a good range of eye and base level units with drawers, under unit lighting, ample preparation surfaces and tiled splashbacks, an inset stainless steel sink and drainer unit with chrome mixer tap above, an integrated Neff oven, four-ring electric hob, space and plumbing for a dishwasher, laminate flooring and leaded windows to the front elevation.

The master bedroom has leaded windows to front elevation, built-in wardrobes and original exposed oak beams. The bathroom has a timber framed window to the rear elevation, houses the built-in airing cupboard with plumbing for a washing machine within and provides a three piece suite comprising a panelled bath with glass screen and shower over, a low flush WC and a ceramic pedestal wash basin with chrome mixer tap over, heated towel rail, part tiled walls and wooden flooring.