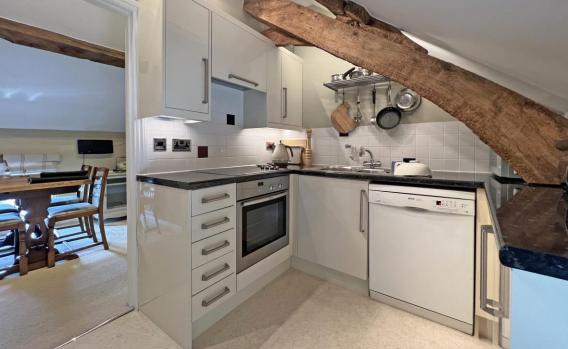

The sitting/dining room enjoys a dual aspect with leaded windows to the side and rear elevations, original exposed oak beams, and double glazed windows to the rear elevation.

The kitchen boasts a good range of eye and base level units with drawers, under unit lighting, ample preparation surfaces and tiled splashbacks, an inset stainless steel sink and drainer unit with chrome mixer tap above, an integrated Neff oven, four-ring electric hob, space and plumbing for a dishwasher, laminate flooring and leaded windows to the front elevation.