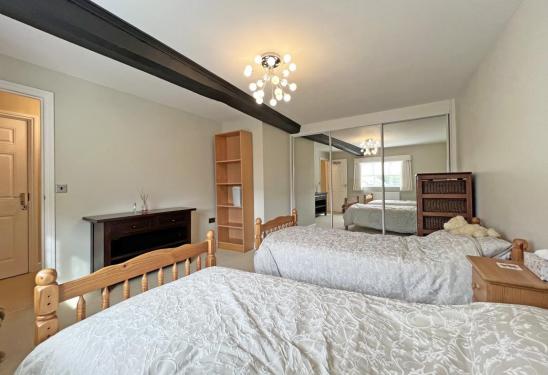

The master bedroom has leaded windows to front elevation, built-in wardrobes and original exposed oak beams. The bathroom has a timber framed window to the rear elevation, houses the built-in airing cupboard with plumbing for a washing machine within and provides a three piece suite comprising a panelled bath with glass screen and shower over, a low flush WC and a ceramic pedestal wash basin with chrome mixer tap over, heated towel rail, part tiled walls and wooden flooring.