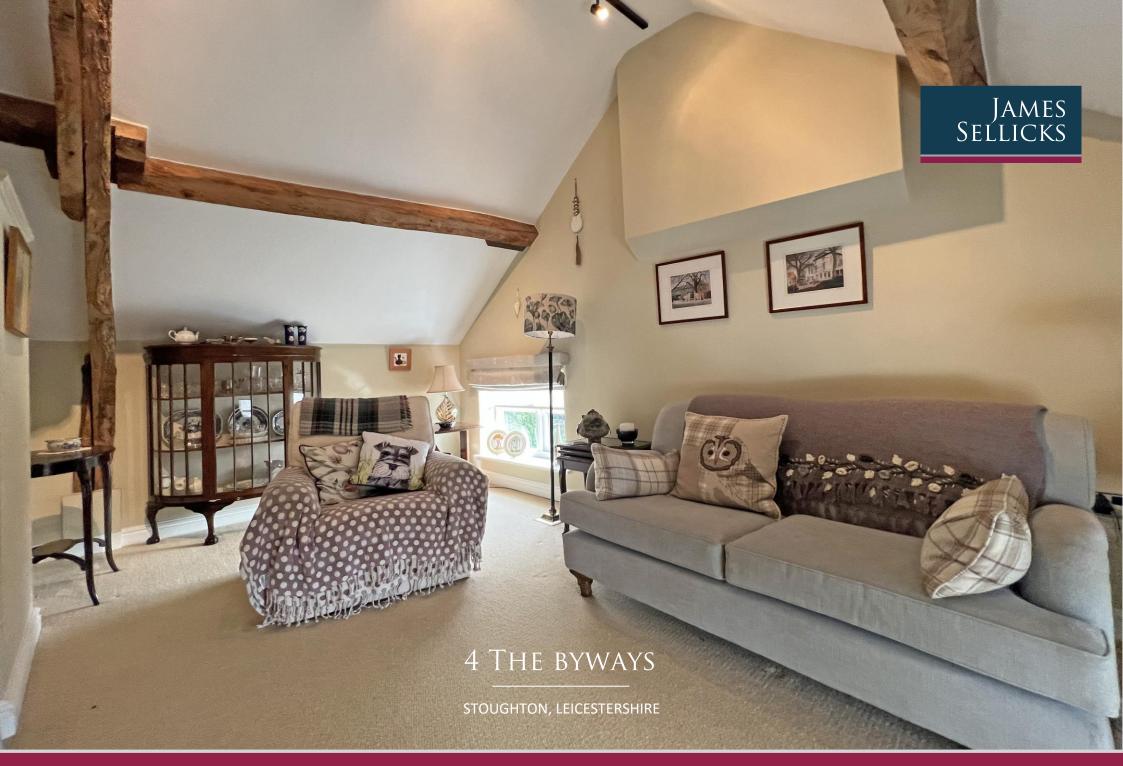

The sitting/dining room enjoys a dual aspect with leaded windows to the side and rear elevations, original exposed oak beams, and double glazed windows to the rear elevation.

The kitchen boasts a good range of eye and base level units with drawers, under unit lighting, ample preparation surfaces and tiled splashbacks, an inset stainless steel sink and drainer unit with chrome mixer tap above, an integrated Neff oven, four-ring electric hob, space and plumbing for a dishwasher, laminate flooring and leaded windows to the front elevation.