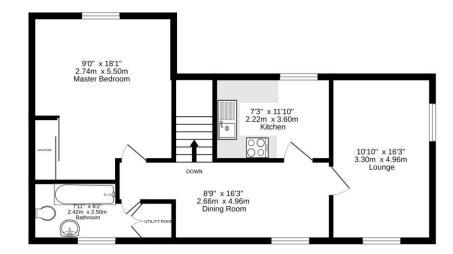

The sitting/dining room enjoys a dual aspect with leaded windows to the side and rear elevations, original exposed oak beams, and double glazed windows to the rear elevation.

The kitchen boasts a good range of eye and base level units with drawers, under unit lighting, ample preparation surfaces and tiled splashbacks, an inset stainless steel sink and drainer unit with chrome mixer tap above, an integrated Neff oven, four-ring electric hob, space and plumbing for a dishwasher, laminate flooring and leaded windows to the front elevation.

The master bedroom has leaded windows to front elevation, built-in wardrobes and original exposed oak beams. The bathroom has a timber framed window to the rear elevation, houses the built-in airing cupboard with plumbing for a washing machine within and provides a three piece suite comprising a panelled bath with glass screen and shower over, a low flush WC and a ceramic pedestal wash basin with chrome mixer tap over, heated towel rail, part tiled walls and wooden flooring.

4 The Byways, Gaulby Lane, Stoughton, Leicestershire LE2 2FL Total Approximate Gross Internal Floor Area = 866 SQ FT / 80 SQ M Measurements are approximate. Not to scale. For illustrative purposes only.