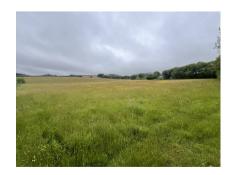

## Land off Shiny Bricks Lane, Appleford, £150,000

This beautiful piece of agricultural land measures around 6.8 acres. Set in an Area of Outstanding Natural Beauty, it has been organically managed over the last eighteen years (not certified) and is now full of a colourful array of meadow plants and teeming with wildlife. It is currently used to graze sheep over the winter and to take haylage from in the summer. Accessed from Shiny Bricks Lane, the land slopes down to Appleford Lane and enjoys breathtaking views of the surrounding countryside and downland. It is positioned in a quiet rural setting with excellent riding around. Our sellers believe there to be water in the Shiny Bricks Lane hedge, but any potential purchaser must make their own investigations. Freehold.