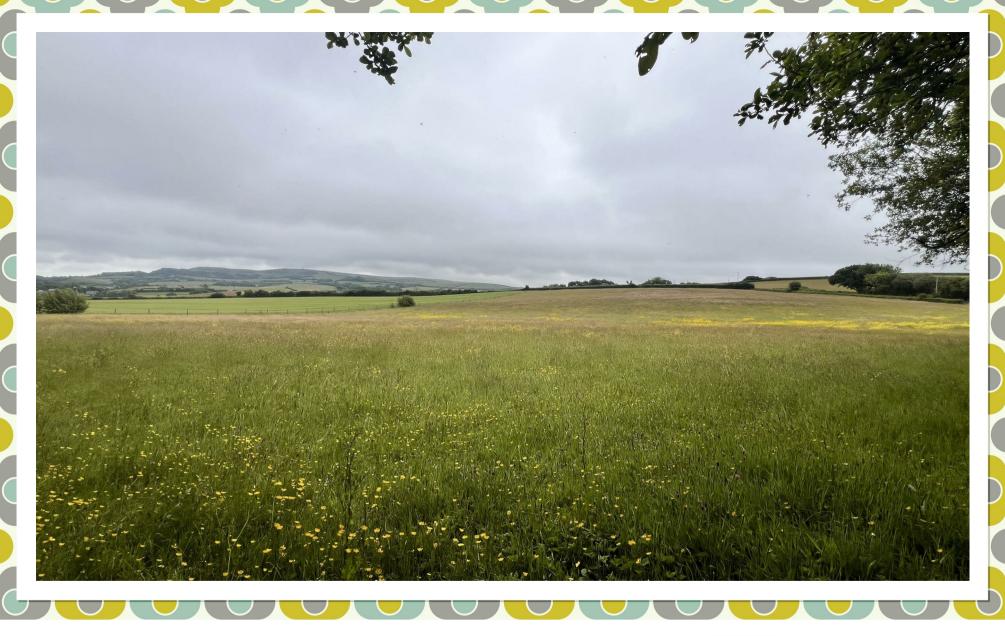

## Land off Shiny Bricks Lane, Appleford, £150,000

This beautiful piece of agricultural land measures around 6.8 acres. Set in an Area of Outstanding Natural Beauty, it has been organically managed over the last eighteen years (not certified) and is now full of a colourful array of meadow plants and teeming with wildlife. It is currently used to graze sheep over the winter and to take haylage from in the summer. Accessed from Shiny Bricks Lane, the land slopes down to Appleford Lane and enjoys breathtaking views of the surrounding countryside and downland. It is positioned in a quiet rural setting with excellent riding around. Our sellers believe there to be water in the Shiny Bricks Lane hedge, but any potential purchaser must make their own investigations. Freehold.