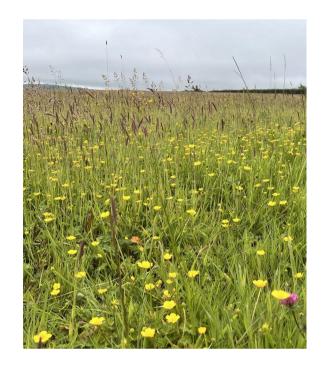

## Land off Shiny Bricks Lane, Appleford, £150,000

This beautiful piece of agricultural land measures around 6.8 acres. Set in an Area of Outstanding Natural Beauty, it has been organically managed over the last eighteen years (not certified) and is now full of a colourful array of meadow plants and teeming with wildlife. It is currently used to graze sheep over the winter and to take haylage from in the summer. Accessed from Shiny Bricks Lane, the land slopes down to Appleford Lane and enjoys breathtaking views of the surrounding countryside and downland. It is positioned in a quiet rural setting with excellent riding around. Our sellers believe there to be water in the Shiny Bricks Lane hedge, but any potential purchaser must make their own investigations. Freehold.