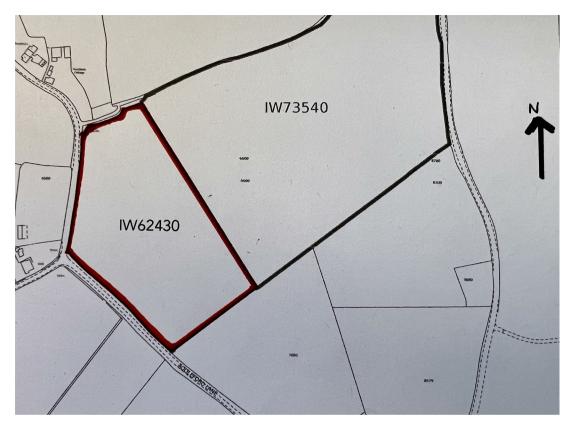

## Land off Shiny Bricks Lane, Appleford, £150,000

This beautiful piece of agricultural land measures around 6.8 acres. Set in an Area of Outstanding Natural Beauty, it has been organically managed over the last eighteen years (not certified) and is now full of a colourful array of meadow plants and teeming with wildlife. It is currently used to graze sheep over the winter and to take haylage from in the summer. Accessed from Shiny Bricks Lane, the land slopes down to Appleford Lane and enjoys breathtaking views of the surrounding countryside and downland. It is positioned in a quiet rural setting with excellent riding around. Our sellers believe there to be water in the Shiny Bricks Lane hedge, but any potential purchaser must make their own investigations. Freehold.