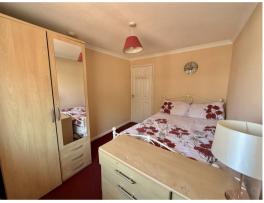

#### Bedroom One: 12'1" x 10'4" max (3.70 x 3.17m max)

A double room decorated in pretty powder pink, with large UPVC double glazed window to rear.

## Bedroom Two:

#### 11'5" x 8'5" max (3.48m x 2.59m max)

Another double room decorated in peach tones with large UPVC double glazed window to side.