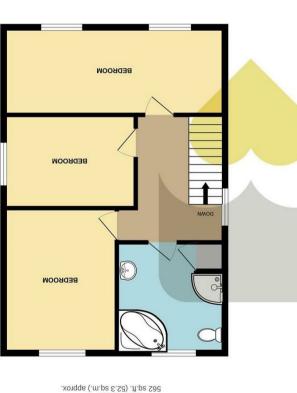

## First Floor Landing:

A bright and spacious landing with large opaque UPVC double glazed window to side and loft access. Doors to:

#### Bedroom One: 12'1" x 10'4" max (3.70 x 3.17m max)

A double room decorated in pretty powder pink, with large UPVC double glazed window to rear.

## Bedroom Two:

#### 11'5" x 8'5" max (3.48m x 2.59m max)

Another double room decorated in peach tones with large UPVC double glazed window to side.

## Bedroom Three:

#### 18'3" x 8'3" max (5.58m x 2.54 max)

Spanning the width of the home, the third double room is decorated in a striking green colour palette, with two large UPVC double glazed windows to front.

## Bathroom:

#### 8'7" max x 6'11" max (2.64m max x 2.12m max)

Fully tiled with opaque UPVC double glazed window to rear; and fitted with white suite of corner bath, shower enclosure with rainfall shower head and wash hand basin. Storage cupboard housing the gas fired combination boiler.

## Arrange a viewing: Call us on 01983 280555 or email: hello@meganbakerestateagents.com

562 sq.ft. (52.3 sq.m.) approx.

GROUND FLOOR

Estate Agents

Baker

ng<u>an</u>

**JST FLOOR** 