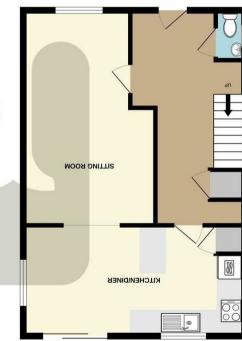

## Entrance Hallway:

A welcoming entrance to the home, with stairs to first floor; under stairs storage and door to:

## Cloakroom:

#### 4'9" x 2'11" (1.46m x 0.90m)

A fully tiled room with WC; wash hand basin and opaque window to side.

## Living Room:

### 19'0" max x 9'6" max (5.8m max x 2.9m max)

Decorated in neutral tones with pretty floral feature papered accent to one wall; large UPVC double glazed window to front and opening to:

## Kitchen/Dining Room:

### 26'5" max x 9'6" max (8.06m max x 2.91m max)

A modern kitchen dining space, with cream fronted units; integrated eye-level oven; induction hob with extractor hood above; dishwasher and washing machine. Chunky butler sink and drainer and large central island housing integrated undercounter fridge and freezer. UPVC double glazed window to rear and UPVC double glazed patio door to the garden.