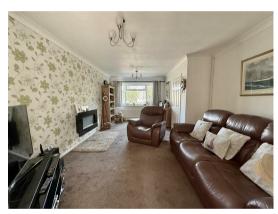

## Living Room:

### 19'0" max x 9'6" max (5.8m max x 2.9m max)

Decorated in neutral tones with pretty floral feature papered accent to one wall; large UPVC double glazed window to front and opening to: