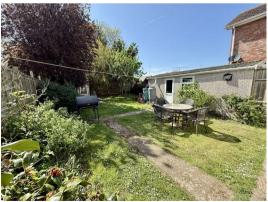

## Garden:

With gated side access from both sides of the property, a sunny, mature garden laid to lawn with UPVC double glazed door to:

### Garage:

18'9" max x 8'6" max (5.72m max x 2.61m max) With up and over door and power.