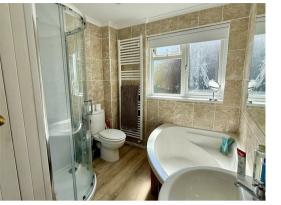

## Bathroom:

#### 8'7" max x 6'11" max (2.64m max x 2.12m max)

Fully tiled with opaque UPVC double glazed window to rear; and fitted with white suite of corner bath, shower enclosure with rainfall shower head and wash hand basin. Storage cupboard housing the gas fired combination boiler.