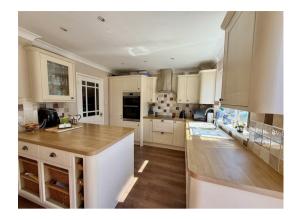

## Kitchen/Dining Room:

### 26'5" max x 9'6" max (8.06m max x 2.91m max)

A modern kitchen dining space, with cream fronted units; integrated eye-level oven; induction hob with extractor hood above; dishwasher and washing machine. Chunky butler sink and drainer and large central island housing integrated undercounter fridge and freezer. UPVC double glazed window to rear and UPVC double glazed patio door to the garden.