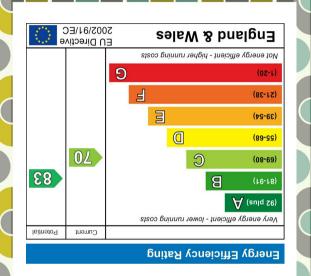

# £385,000

In a desirable location, this modern detached home offers a fabulous space for a growing family - with a detached garage and plenty of parking, the home is gas centrally heated and fully double glazed. When entering the home you are welcomed by a light and spacious hallway with stairs to the first floor; handy downstairs cloakroom and entrance to the living room. To the rear, spanning the width of the home, there is a modern kitchen dining/room with patio doors to the garden. Upstairs you have three good size double bedrooms and a stylish family bathroom. The sunny rear garden has side access and additional access to the garage via a UPVC double glazed door. The home needs some general decorative updating, but is perfect for a family wanting to be close to local schools and public transport. Freehold. Council Tax Band -D. EPC - C-70