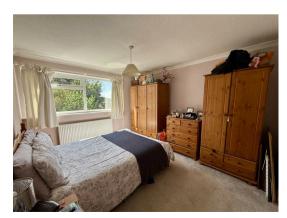

#### Bedroom One: 12'1" x 10'4" max (3.70 x 3.17m max)

A double room decorated in pretty powder pink, with large UPVC double glazed window to rear.

## Bedroom Two:

#### 11'5" x 8'5" max (3.48m x 2.59m max)

Another double room decorated in peach tones with large UPVC double glazed window to side.

## Bedroom Three:

#### 18'3" x 8'3" max (5.58m x 2.54 max)

Spanning the width of the home, the third double room is decorated in a striking green colour palette, with two large UPVC double glazed windows to front.