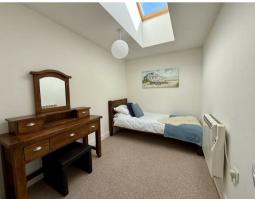

#### Bedroom Three:

#### 12'7" +recess x 6'9" (3.85m +recess x 2.07m)

Set to the front of the home with two graphite UPVC double glazed windows. Recess to one corner, ideal for creating storage.