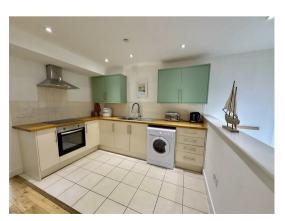

#### Kitchen/Dining Room:

#### 16'2" max x 10'5" max (4.94m max x 3.20m max)

A super entertaining area, with plenty of space for a large table which is set adjacent to the kitchen. The kitchen is fitted with a combination of matte cream base units, topped with an oak worksurface and willow green wall units. Stainless steel sink unit; washing machine; under counter electric oven with induction hob and extrtactor hood above. Steps down to a rear lobby with external door.