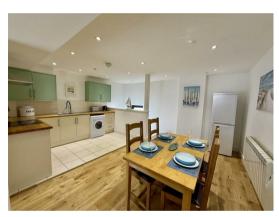

#### Kitchen/Dining Room:

#### 16'2" max x 10'5" max (4.94m max x 3.20m max)

A super entertaining area, with plenty of space for a large table which is set adjacent to the kitchen. The kitchen is fitted with a combination of matte cream base units, topped with an oak worksurface and willow green wall units. Stainless steel sink unit; washing machine; under counter electric oven with induction hob and extrtactor hood above. Steps down to a rear lobby with external door.