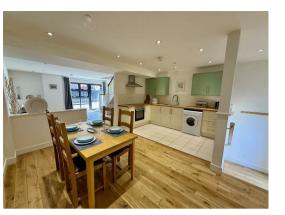

#### Kitchen/Dining Room:

#### 16'2" max x 10'5" max (4.94m max x 3.20m max)

A super entertaining area, with plenty of space for a large table which is set adjacent to the kitchen. The kitchen is fitted with a combination of matte cream base units, topped with an oak worksurface and willow green wall units. Stainless steel sink unit; washing machine; under counter electric oven with induction hob and extrtactor hood above. Steps down to a rear lobby with external door.