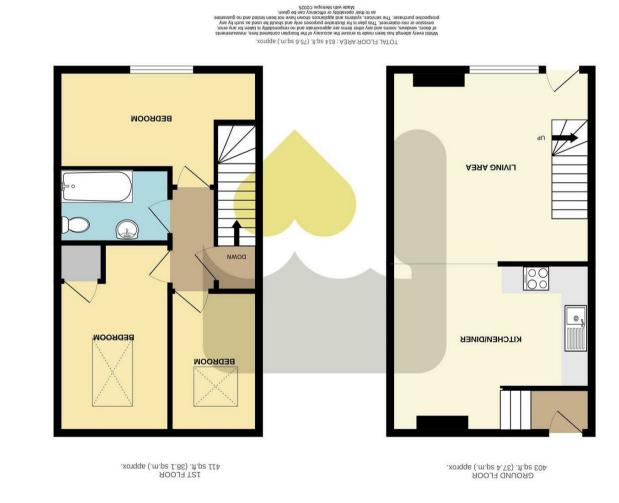

## £250,000

Positioned in the heart of Cowes town centre, this beautifully presented and deceptively spacious modern home offers well appointed rooms with electric heating and double glazing. The large open plan living spaces are interlinked, but distinctly divided, which provides a seamless flow between the sitting area and the kitchen/dining space. Upstairs, there are three bedrooms - serviced by a chic bathroom. Accessed via a private driveway, the home has parking to the front on a smart block paved area - a valuable asset in the middle of Cowes. The home is offered Chain Free. Freehold. Council Tax Band -B. EPC D-60.

#### 16'3" max x 13'0" (4.96m max x 3.97m)

Decorated in crisp white with honey toned oak flooring which flows through the whole of the ground floor. The room has the stairs off to the first floor and is designed in an open plan layout, seamlessly linking via a large square archway to:

#### 16'2" max x 10'5" max (4.94m max x 3.20m max)

A super entertaining area, with plenty of space for a large table which is set adjacent to the kitchen. The kitchen is fitted with a combination of matte cream base units, topped with an oak worksurface and willow green wall units. Stainless steel sink unit; washing machine; under counter electric oven with induction hob and extrtactor hood above. Steps down to a rear lobby with external door.

#### Bedroom One:

14'11" max x 8'11" (4.57m max x 2.73m) A beautifully light double room in fresh white,

with a vaulted Velux skylight letting natural light flood in. Built in cupboard housing the hot water cylinder.

#### 11'5" x 6'10" (3.48m x 2.10m)

Again, in a crisp white colour scheme with a vaulted Velux skylight.

#### 12'7" +recess x 6'9" (3.85m +recess x 2.07m)

Set to the front of the home with two graphite UPVC double glazed windows. Recess to one corner, ideal for creating storage.

#### 8'11" max x 5'10" max (2.73m max x 1.79m max)

Stylishly fitted with WC; wash hand basin and bath with electric shower over. White wall tiling and cream floor tiling. Access to loft.