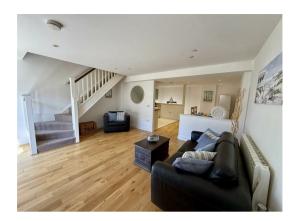

#### Sitting Room:

#### 16'3" max x 13'0" (4.96m max x 3.97m)

Decorated in crisp white with honey toned oak flooring which flows through the whole of the ground floor. The room has the stairs off to the first floor and is designed in an open plan layout, seamlessly linking via a large square archway to: