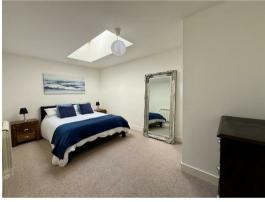

#### Bedroom One:

14'11" max x 8'11" (4.57m max x 2.73m) A beautifully light double room in fresh white,

with a vaulted Velux skylight letting natural light flood in. Built in cupboard housing the hot water cylinder.