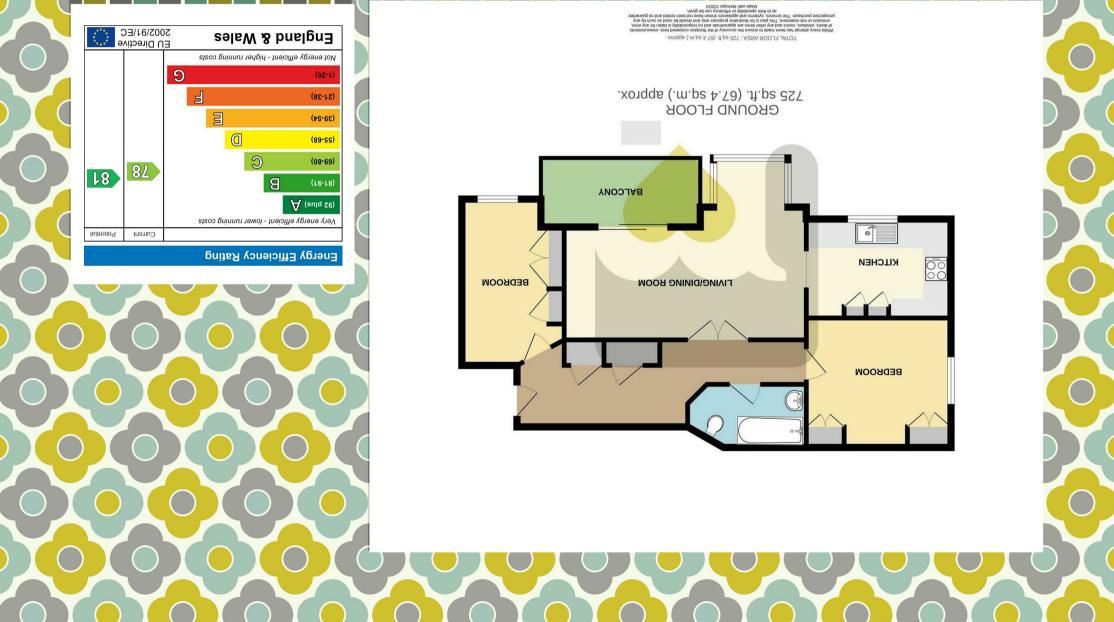

## £250,000

This lovely apartment is located in the heart of the town centre, surrounded by all the excellent local amenities and mainland ferry link. Its elevated position affords it magnificent views of the Solent and river views which can be enjoyed from the sunny balcony accessed from the living area. Warmed by gas central heating and with double glazing, the apartment is light and airy with a good sized living/dining room which is arranged in an open plan design to the kitchen - creating a sociable hub to the home. There are two pretty double bedrooms and a bathroom to complete the accommodation. The apartment building is extremely well managed; has beautifully tended communal gardens; lifts and allocated parking in the undercroft garage. Share of Freehold. Council Tax Band - E. EPC - C-71 Annual service charge currently £2,620.00. Lease length 999 years from 1991.

### Living/Dining Room:

#### 20'3" max x 17'8" max (6.18m max x 5.41m max)

A bright and sunny L-shaped room, providing space for living and dining. The seating area faces the large patio doors which open to the balcony and the dining area is set to an internal, fully glazed balcony style area which provides a supeb view over Cowes to the Solent and River Medina. An opening links the room to the:

### Kitchen:

#### 12'3" max x 8'0" max (3.74m max x 2.46m max )

A well appointed and bright kitchen set adjacent to the living area, creating an open plan feel. Fitted with white fronted units and worktops with cream tiled splashbacks. Large front window offering an elevated Cowes outlook. Fridge; washing machine and Integrated oven; hob and microwave.

#### Bedroom One:

12'4" x 11'8" max (3.76m x 3.58m max) A spacious double bedroom in cream decor

with a wall of fitted wardrobes and top boxes. Large double glazed side window.

#### Bedroom Two: 11'3" x 8'5" max (3.43m x 2.57m max)

A second pretty double bedroom in pale blue decor with an elegant papered accent to one wall. Fitted wardrobe and window to front offfering an elevated Cowes and Solent view.

#### Bathroom:

10'4" max x 5'2" max (3.15m max x 1.58m max) Fitted with an inset wash hand basin; bath with shower over and concealed cistern WC.

#### Balcony:

With tiled floor and glass screening, this sunny spot is perfect for enjoying the elevated views over Cowes and the superb Solent and river views.