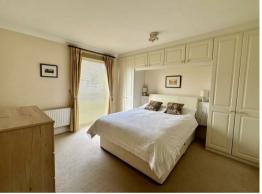

#### Bedroom One:

12'4" x 11'8" max (3.76m x 3.58m max) A spacious double bedroom in cream decor

with a wall of fitted wardrobes and top boxes. Large double glazed side window.