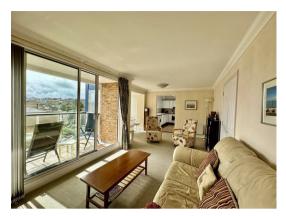

### Living/Dining Room:

#### 20'3" max x 17'8" max (6.18m max x 5.41m max)

A bright and sunny L-shaped room, providing space for living and dining. The seating area faces the large patio doors which open to the balcony and the dining area is set to an internal, fully glazed balcony style area which provides a supeb view over Cowes to the Solent and River Medina. An opening links the room to the: