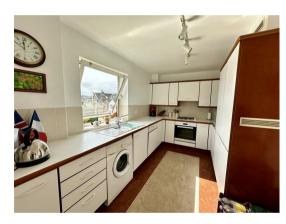

### Kitchen:

#### 12'3" max x 8'0" max (3.74m max x 2.46m max )

A well appointed and bright kitchen set adjacent to the living area, creating an open plan feel. Fitted with white fronted units and worktops with cream tiled splashbacks. Large front window offering an elevated Cowes outlook. Fridge; washing machine and Integrated oven; hob and microwave.