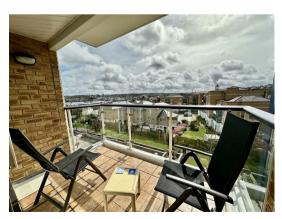

#### Balcony:

With tiled floor and glass screening, this sunny spot is perfect for enjoying the elevated views over Cowes and the superb Solent and river views.