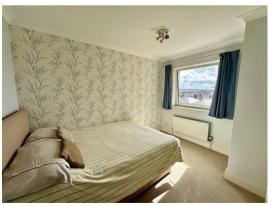

#### Bedroom Two: 11'3" x 8'5" max (3.43m x 2.57m max)

A second pretty double bedroom in pale blue decor with an elegant papered accent to one wall. Fitted wardrobe and window to front offfering an elevated Cowes and Solent view.