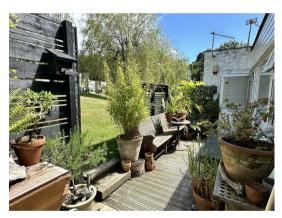

#### Outside:

A smart, wide pathway leads from the back of the property round to the front, where a decked and screened garden area can be found - giving a very pretty space to sit and enjoy the morning sun. Access from here leads to the large communal green spaces, which are a haven for birds and wildlife.