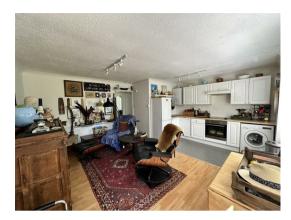

#### Open Plan Living Area:

#### 16'2" max x 14'9" max (4.94m max x 4.52m max)

A light, open plan space which accommodates the living/dining and kitchen areas with UPVC double glazed windows and door to front. The kitchen area is fitted with white fronted units and topped by pale beech worksurfaces. Appliances include a fridge/freezer; washing machine and integrated oven; hob and extractor hood. Sink unit and wall mounted gas fired boiler. Opening to: