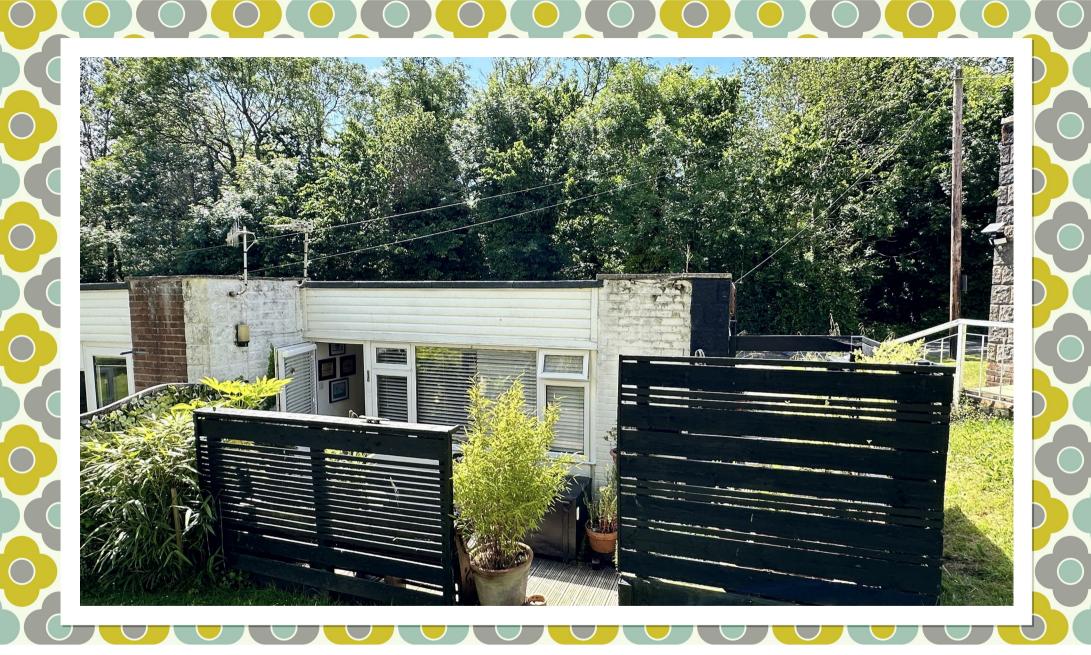

#### Outside:

A smart, wide pathway leads from the back of the property round to the front, where a decked and screened garden area can be found - giving a very pretty space to sit and enjoy the morning sun. Access from here leads to the large communal green spaces, which are a haven for birds and wildlife.