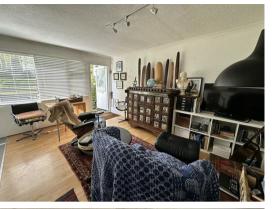

#### Open Plan Living Area:

#### 16'2" max x 14'9" max (4.94m max x 4.52m max)

A light, open plan space which accommodates the living/dining and kitchen areas with UPVC double glazed windows and door to front. The kitchen area is fitted with white fronted units and topped by pale beech worksurfaces. Appliances include a fridge/freezer; washing machine and integrated oven; hob and extractor hood. Sink unit and wall mounted gas fired boiler. Opening to: