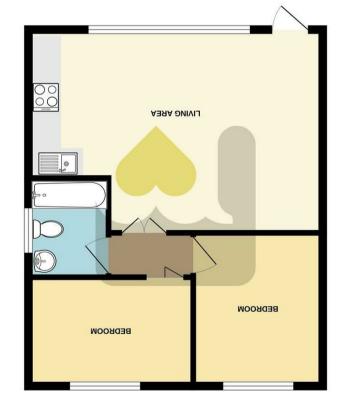

Arrange a viewing: Call us on 01983 280555 or email: hello@meganbakerestateagents.com

GROUND FLOOR 496 sq.ft. (46.1 sq.m.) approx.

.xotqqs (.m.pa 1.34) .ft.ps 364 : A3AA 900JA JATOT