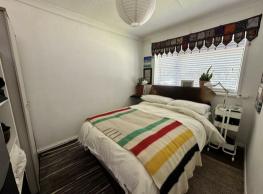

#### Bedroom One: 10'6" x 8'0" (3.21m x 2.46m)

A double bedroom with UPVC double glazed window to rear.

#### Bedroom Two:

#### 8'0" x 7'8" (2.46m x 2.36m)

A small double, or comfortable single bedroom with UPVC double glazed rear window.