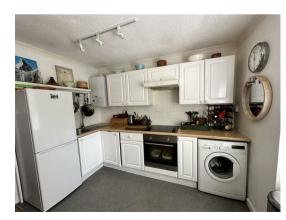

#### 16'2" max x 14'9" max (4.94m max x 4.52m max)

A light, open plan space which accommodates the living/dining and kitchen areas with UPVC double glazed windows and door to front. The kitchen area is fitted with white fronted units and topped by pale beech worksurfaces. Appliances include a fridge/freezer; washing machine and integrated oven; hob and extractor hood. Sink unit and wall mounted gas fired boiler. Opening to: