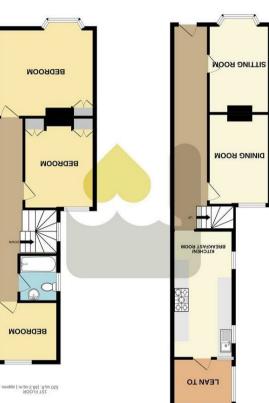

### 56 Pelham Road, Cowes

## £240,000

Located with good access to the town centre of Cowes and the mainland hi-speed ferry link, this period home offers well appointed accommodation with UPVC double glazing and gas central heating. The attractive sitting room is positioned at the front of the home, with a separate and centrally placed dining room and a good sized kitchen/breakfast room at the rear. Upstairs, the home has two double bedrooms; a good sized single room and a bathroom to complete the accomodation. The sunny rear garden is laid to decking and patio, offering a blank canvas to create your own haven. Freehold. Council Tax Band -B. EPC D-61

#### Front entrance door into:

**Entrance Hallway:** With stairs to first floor and doors to:

#### Sitting Room:

#### 11'9" + bay x 8'6" (3.6m + bay x 2.6m )

In white decor with UPVC double glazed front bay window and fireplace with rustic brick recess.

#### Dining Room:

#### 11'5" max x 8'6" (3.5m max x 2.6m)

Currently used as a bedroom, in white decor with a striking mustard accent to the chimney breast and pretty feature fireplace. Cupboards to each chimney recess and UPVC double glazed rear window.

#### Kitchen/Breakfast Room: 17'8" max x 7'10" max (5.4m max x 2.4m max)

A good sized room with space for a dining table and fitted with cream fronted units topped by beech block effect worksurfaces. Spaces for appliances; unedrstairs storage cupboard and windows to side. Doors lead to the:

#### Lean-To:

#### 8'2" x 6'10" (2.5m x 2.1m)

An extra storage area with door to garden and power.

#### Bedroom One: 12'4" x 11'9" + bay (3.77m x 3.6m + bay)

A lovely double bedroom in white decor with UPVC double glazed bay window to front. Built in cupboard to the chimney recess.

#### Bedroom Two:

10'9" +cupboards x 9'2" (3.28m +cupboards x 2.80m) A second double bedroom with UPVC double glazed rear window and cupboards to each chimney recess.

#### Bedroom Three:

#### 8'2" x 7'10" (2.5m x 2.4m)

In white decor, a good sized third bedroom with wall mounted gas fired boiler and UPVC double glazed rear window.

#### Bathroom:

#### 6'2" max x 5'2" max (1.9m max x 1.6m max)

Fitted with a white suite of WC; wash hand basin and bath with mixer tap/shower attachment over and shower screen. Opaque UPVC double glazed side window.

#### Rear Garden:

A plain garden laid to decking and patio over two levels in a sunny position, providing a blank canvas to make your own. Shed to the rear in need of attention.