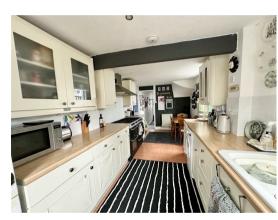

#### Kitchen/Breakfast Room: 17'8" max x 7'10" max (5.4m max x 2.4m max)

A good sized room with space for a dining table and fitted with cream fronted units topped by beech block effect worksurfaces. Spaces for appliances; unedrstairs storage cupboard and windows to side. Doors lead to the: