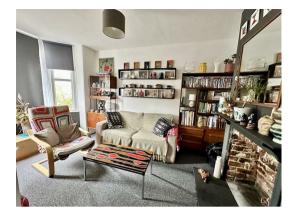

#### Sitting Room:

#### 11'9" + bay x 8'6" (3.6m + bay x 2.6m )

In white decor with UPVC double glazed front bay window and fireplace with rustic brick recess.