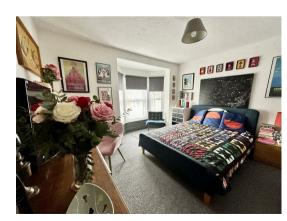

#### Bedroom One: 12'4" x 11'9" + bay (3.77m x 3.6m + bay)

A lovely double bedroom in white decor with UPVC double glazed bay window to front. Built in cupboard to the chimney recess.