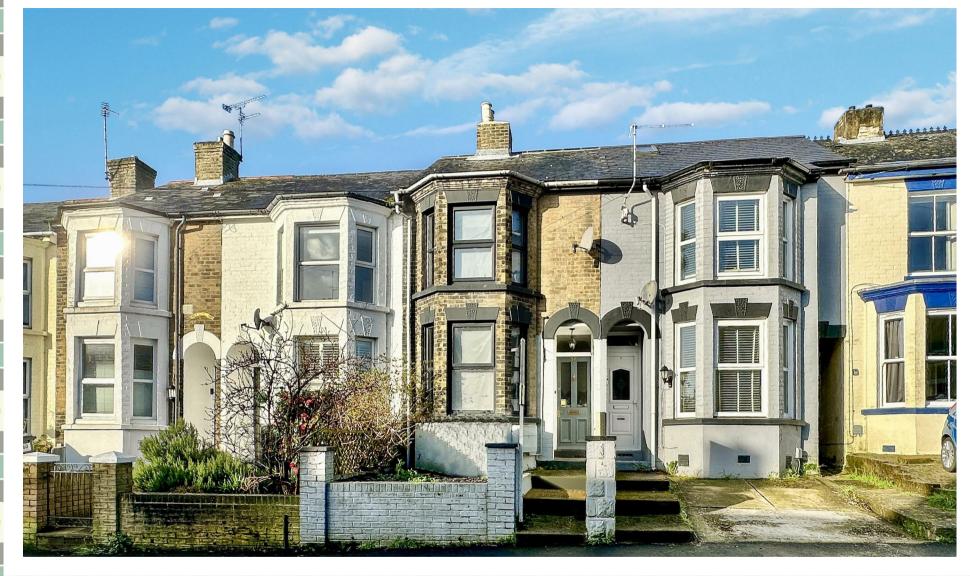

# 

56 Pelham Road, Cowes £240,000

 $\bigcirc$ 

 $\bigcirc$ 

 $\bigcirc$ 

 $\square$ 

## £240,000

Located with good access to the town centre of Cowes and the mainland hi-speed ferry link, this period home offers well appointed accommodation with UPVC double glazing and gas central heating. The attractive sitting room is positioned at the front of the home, with a separate and centrally placed dining room and a good sized kitchen/breakfast room at the rear. Upstairs, the home has two double bedrooms; a good sized single room and a bathroom to complete the accomodation. The sunny rear garden is laid to decking and patio, offering a blank canvas to create your own haven. Freehold. Council Tax Band -B. EPC D-61