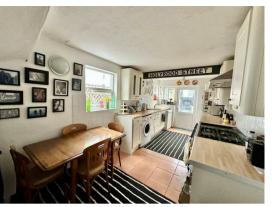

#### Kitchen/Breakfast Room: 17'8" max x 7'10" max (5.4m max x 2.4m max)

A good sized room with space for a dining table and fitted with cream fronted units topped by beech block effect worksurfaces. Spaces for appliances; unedrstairs storage cupboard and windows to side. Doors lead to the:

#### Lean-To:

#### 8'2" x 6'10" (2.5m x 2.1m)

An extra storage area with door to garden and power.