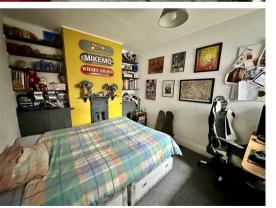

#### Bedroom Three:

#### 8'2" x 7'10" (2.5m x 2.4m)

In white decor, a good sized third bedroom with wall mounted gas fired boiler and UPVC double glazed rear window.