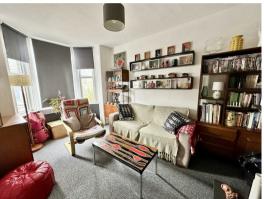

#### Sitting Room:

#### 11'9" + bay x 8'6" (3.6m + bay x 2.6m )

In white decor with UPVC double glazed front bay window and fireplace with rustic brick recess.