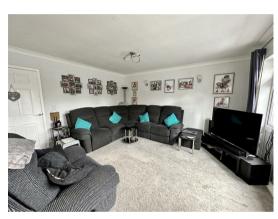

# £135,000

Set at the top of the Gurnard Pines holiday site, this stylish semi detached bungalow benefits from a larger than normal plot, as the owers have purchased additional land. This provides them with three parking spaces and a much larger decked terrace with a westerly aspect and which enjoys the superb sunsets. The home is warmed by gas central heating and has UPVC double glazing. Three double bedrooms (one-en suite) and a good sized open plan living/dining and kitchen area with doors to the super decked terrace which has a sunken hot tub in-built. Offered Chain Free. Leasehold - lease 125 years from 2019. Service Charge £1106.00 per year from October 2023. Ground Rent £2220.83, STRICTLY NO PETS ALLOWED, Council Tax Band - B. EPC C-74.