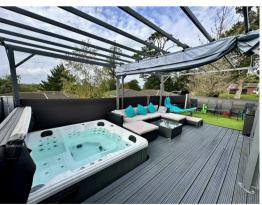

### Outside:

The home sits on a larger than average plot on the site, as the owners purchased additional land to the rear, side and front. This allows the property to have three parking spaces at the back and a super, large decked terrace to the front.

#### **Decked Terrace**

#### 29'6" max x 16'4" max (9m max x 5m max)

This fabulous modern decked balcony has smart privacy screening to all sides and a sunken hot

tub in-built to one corner. To one end is an area of artificial lawn and the decked balcony wraps around to one side with a gate to the pathway leading to the entrance door. As the balcony has a westerly aspect, it enjoys the afternoon sun and the glorious sunsets.