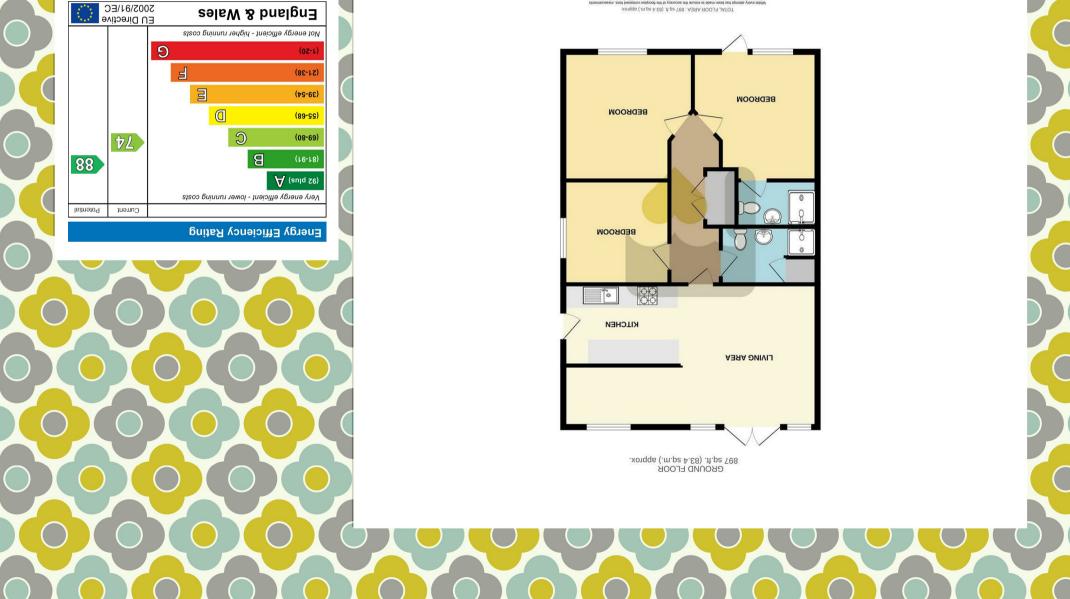

# £135,000

Set at the top of the Gurnard Pines holiday site, this stylish semi detached bungalow benefits from a larger than normal plot, as the owers have purchased additional land. This provides them with three parking spaces and a much larger decked terrace with a westerly aspect and which enjoys the superb sunsets. The home is warmed by gas central heating and has UPVC double glazing. Three double bedrooms (one-en suite) and a good sized open plan living/dining and kitchen area with doors to the super decked terrace which has a sunken hot tub in-built. Offered Chain Free. Leasehold - lease 125 years from 2019. Service Charge £1106.00 per year from October 2023. Ground Rent £2220.83, STRICTLY NO PETS ALLOWED, Council Tax Band - B. EPC C-74.

# Bedroom One:

#### 14'0" x 11'5" (4.27m x 3.49m)

A comfortable double bedroom in pale decor with UPVC double glazed door and window to rear offering an outlook to the fields behind. Door to:

# **En-Suite Shower Room:**

7'10" max x 4'3" max (2.39m max x 1.31m max) With cleverly created light well allowing natural light into the room, fitted with white suite of WC; wash hand basin and shower

# Bedroom Two:

14'0" x 11'5" (4.27m x 3.49m) In grey and blue decor, a second double bedroom with UPVC double glazed rear window.

#### Bedroom Three: 11'1" x 8'6" (3.39m x 2.60m)

A third double bedroom in white with a striking red accent to one wall. Window to side.

#### Shower Room:

# 7'9" max x 5'6" max (2.38m max x 1.69m max)

In white and fitted with smart white suite of WC; wash hand basin and separate shower enclosure. A built in storage cupboard sits to one corner providing space and plumbing for the washing machine. Light well to provide natural light and inset spotlights.

### Outside:

The home sits on a larger than average plot on the site, as the owners purchased additional land to the rear, side and front. This allows the property to have three parking spaces at the back and a super, large decked terrace to the front.

# NOTES:

The property is subect to site restrictions and is leasehold - lease 125 years from 2019. Service Charge £1106.00 per year from October 2023. Ground Rent £2220.83. STRICTLY NO PETS ALLOWED. Council Tax Band - B. EPC C-74.