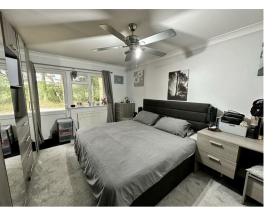

# Bedroom One:

#### 14'0" x 11'5" (4.27m x 3.49m)

A comfortable double bedroom in pale decor with UPVC double glazed door and window to rear offering an outlook to the fields behind. Door to: