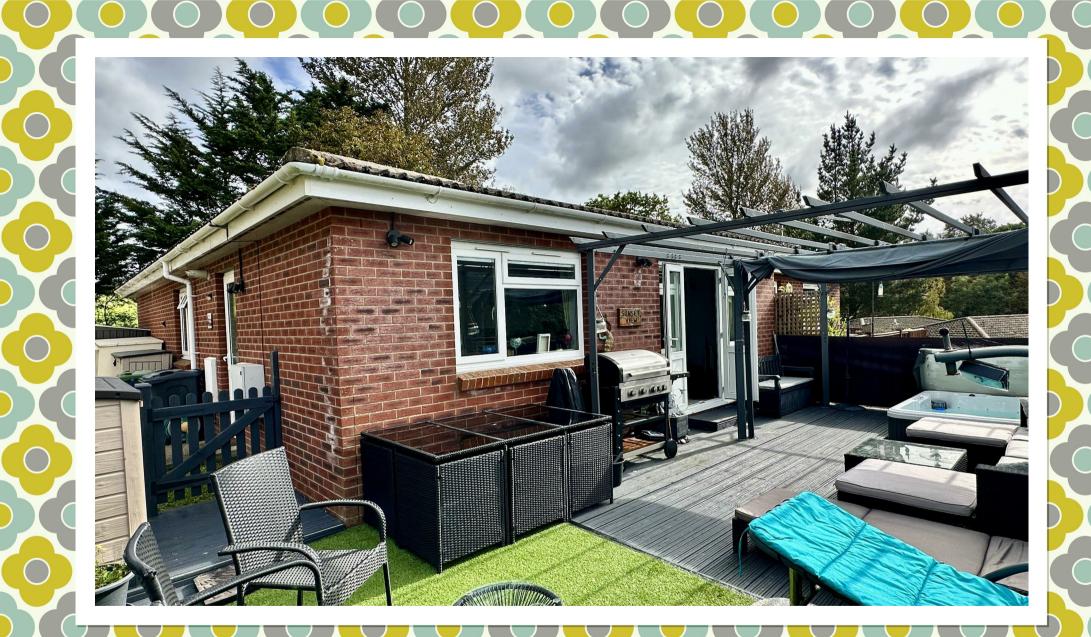

### Outside:

The home sits on a larger than average plot on the site, as the owners purchased additional land to the rear, side and front. This allows the property to have three parking spaces at the back and a super, large decked terrace to the front.

#### **Decked Terrace**

#### 29'6" max x 16'4" max (9m max x 5m max)

This fabulous modern decked balcony has smart privacy screening to all sides and a sunken hot

tub in-built to one corner. To one end is an area of artificial lawn and the decked balcony wraps around to one side with a gate to the pathway leading to the entrance door. As the balcony has a westerly aspect, it enjoys the afternoon sun and the glorious sunsets.