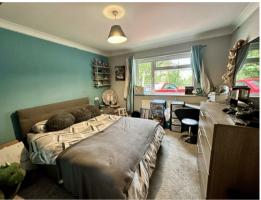

# Bedroom Two:

14'0" x 11'5" (4.27m x 3.49m) In grey and blue decor, a second double bedroom with UPVC double glazed rear window.

#### Bedroom Three: 11'1" x 8'6" (3.39m x 2.60m)

A third double bedroom in white with a striking red accent to one wall. Window to side.