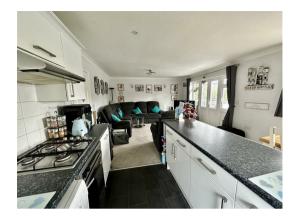

# £135,000

Set at the top of the Gurnard Pines holiday site, this stylish semi detached bungalow benefits from a larger than normal plot, as the owers have purchased additional land. This provides them with three parking spaces and a much larger decked terrace with a westerly aspect and which enjoys the superb sunsets. The home is warmed by gas central heating and has UPVC double glazing. Three double bedrooms (one-en suite) and a good sized open plan living/dining and kitchen area with doors to the super decked terrace which has a sunken hot tub in-built. Offered Chain Free. Leasehold - lease 125 years from 2019. Service Charge £1106.00 per year from October 2023. Ground Rent £2220.83, STRICTLY NO PETS ALLOWED, Council Tax Band - B. EPC C-74.

## UPVC double glazed side entrance door into:

Door to:

# Inner Hallway:

With double doored storage cupboard; access to loft and doors to: