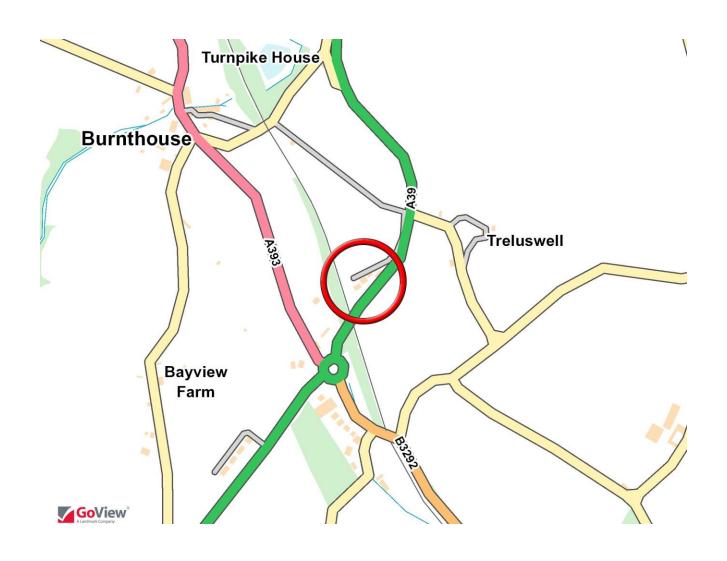

## DESCRIPTION

A dilapidated detached bungalow for redevelopment. The plot measures approx. 440m sq and includes a garage and off road parking. The current layout is three bedrooms and two reception rooms. The property is adjacent to the A39 and close by the Treluswell roundabout. Access to Penvale Villas is via a narrow, restricted vehicular access (private driveway) close by a popular allotment gardens. Due to the age of the bungalow (1930's) and the type of construction there is a possibility that the existing structure will conduct 'mundic block' hence we are selling by auction as a redevelopment project. The bungalow was last occupied during 2011.