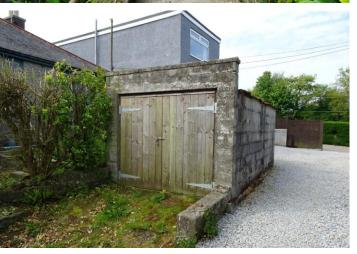

## OUTSIDE

The property is approached via a private lane (recently improved by the Highways Agency) which gives access to the four properties at Penvale Villas. You will arrive at the rear of the bungalow where there is off street parking in front of the garage.

## GARAGE

16' x 8' 4" (4.88m x 2.54m)

There is a pedestrian access to the side of the bungalow leading to the main area of garden which is at the front of the bungalow. There is a good sized lawn, a greenhouse and a footpath leads down and provides a pedestrian access to the A39.