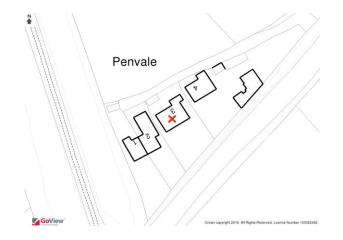

## OUTSIDE

The property is approached via a private lane (recently improved by the Highways Agency) which gives access to the four properties at Penvale Villas. You will arrive at the rear of the bungalow where there is off street parking in front of the garage.

Reproduced by permission of Ordnance Survey on behalf of the Controller of Her Majesty's Stationery Office. Crown Copyright. All rights reserved. License number 10011628

54 Church Street, Falmouth, Cornwall, TR11 3DS