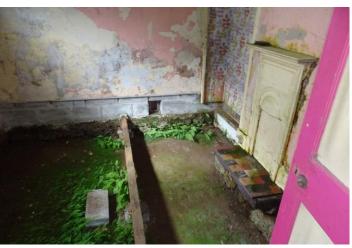

## DESCRIPTION

A dilapidated detached bungalow for redevelopment. The plot measures approx. 440m sq and includes a garage and off road parking. The current layout is three bedrooms and two reception rooms. The property is adjacent to the A39 and close by the Treluswell roundabout. Access to Penvale Villas is via a narrow, restricted vehicular access (private driveway) close by a popular allotment gardens. Due to the age of the bungalow (1930's) and the type of construction there is a possibility that the existing structure will conduct 'mundic block' hence we are selling by auction as a redevelopment project. The bungalow was last occupied during 2011.

## HALL

9' 1" x 7' 8" (2.77m x 2.34m) With open access to INNER HALL and doors to:

RECEPTION ROOM 12' 5" x 11' 3" (3.78m x 3.43m)

BEDROOM ONE 12' 7" x 11' 1" (3.84m x 3.38m)

BEDROOM TWO 10' x 9' 10" (3.05m x 3m)

BEDROOM THREE 7' 6" x 6' 7" (2.29m x 2.01m)

BATHROOM 7' 5" x 5' 6" (2.26m x 1.68m)

**RECEPTION ROOM** 11' 1" x 10' 7" (3.38m x 3.23m) With connecting door to: