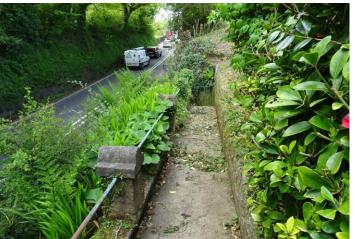

## OUTSIDE

The property is approached via a private lane (recently improved by the Highways Agency) which gives access to the four properties at Penvale Villas. You will arrive at the rear of the bungalow where there is off street parking in front of the garage.

## GARAGE

16' x 8' 4" (4.88m x 2.54m)

There is a pedestrian access to the side of the bungalow leading to the main area of garden which is at the front of the bungalow. There is a good sized lawn, a greenhouse and a footpath leads down and provides a pedestrian access to the A39.