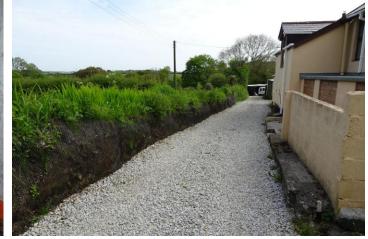

## OUTSIDE

The property is approached via a private lane (recently improved by the Highways Agency) which gives access to the four properties at Penvale Villas. You will arrive at the rear of the bungalow where there is off street parking in front of the garage.