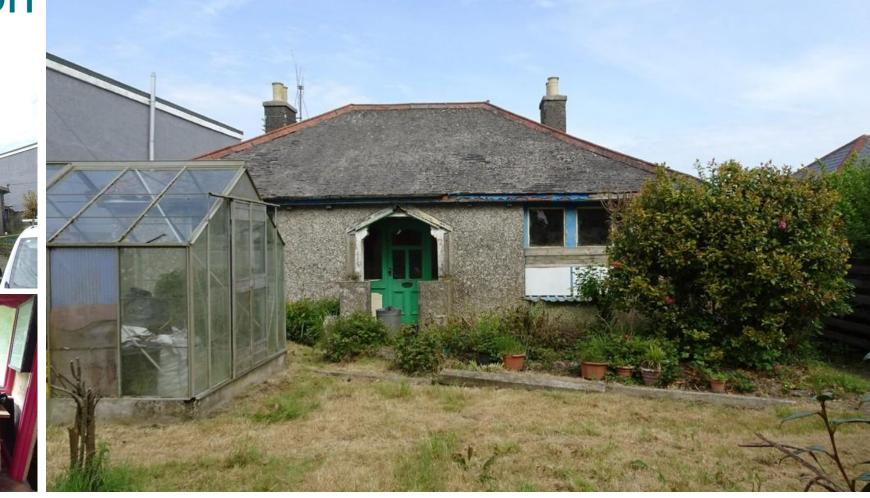

## DESCRIPTION

A dilapidated detached bungalow for redevelopment. The plot measures approx. 440m sq and includes a garage and off road parking. The current layout is three bedrooms and two reception rooms. The property is adjacent to the A39 and close by the Treluswell roundabout. Access to Penvale Villas is via a narrow, restricted vehicular access (private driveway) close by a popular allotment gardens. Due to the age of the bungalow (1930's) and the type of construction there is a possibility that the existing structure will conduct 'mundic block' hence we are selling by auction as a redevelopment project. The bungalow was last occupied during 2011.

## OUTSIDE

The property is approached via a private lane (recently improved by the Highways Agency) which gives access to the four properties at Penvale Villas. You will arrive at the rear of the bungalow where there is off street parking in front of the garage.

## GARAGE

16' x 8' 4" (4.88m x 2.54m)

There is a pedestrian access to the side of the bungalow leading to the main area of garden which is at the front of the bungalow. There is a good sized lawn, a greenhouse and a footpath leads down and provides a pedestrian access to the A39.