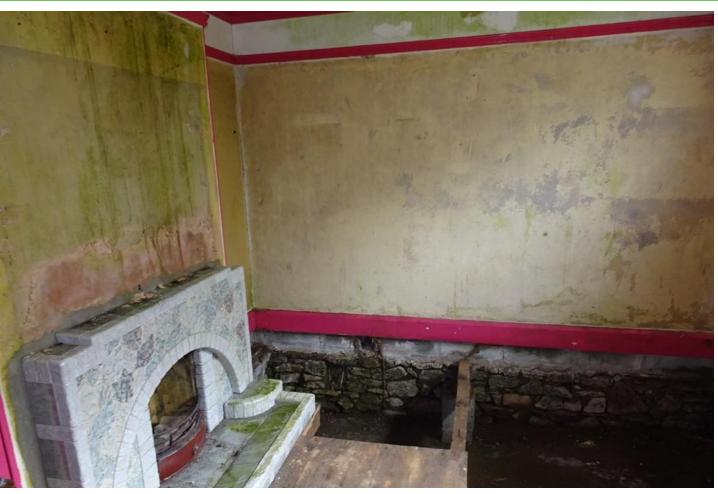

## DESCRIPTION

A dilapidated detached bungalow for redevelopment. The plot measures approx. 440m sq and includes a garage and off road parking. The current layout is three bedrooms and two reception rooms. The property is adjacent to the A39 and close by the Treluswell roundabout. Access to Penvale Villas is via a narrow, restricted vehicular access (private driveway) close by a popular allotment gardens. Due to the age of the bungalow (1930's) and the type of construction there is a possibility that the existing structure will conduct 'mundic block' hence we are selling by auction as a redevelopment project. The bungalow was last occupied during 2011.

## HALL

9' 1" x 7' 8" (2.77m x 2.34m) With open access to INNER HALL and doors to:

RECEPTION ROOM 12' 5" x 11' 3" (3.78m x 3.43m)

BEDROOM ONE 12' 7" x 11' 1" (3.84m x 3.38m)

BEDROOM TWO 10' x 9' 10" (3.05m x 3m)

BEDROOM THREE 7' 6" x 6' 7" (2.29m x 2.01m)

BATHROOM 7' 5" x 5' 6" (2.26m x 1.68m)

**RECEPTION ROOM** 11' 1" x 10' 7" (3.38m x 3.23m) With connecting door to: