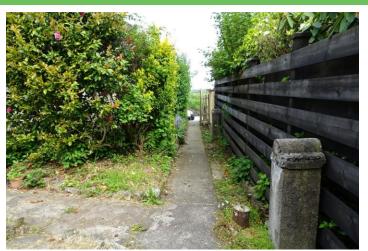

## OUTSIDE

The property is approached via a private lane (recently improved by the Highways Agency) which gives access to the four properties at Penvale Villas. You will arrive at the rear of the bungalow where there is off street parking in front of the garage.

## GARAGE

16' x 8' 4" (4.88m x 2.54m)

There is a pedestrian access to the side of the bungalow leading to the main area of garden which is at the front of the bungalow. There is a good sized lawn, a greenhouse and a footpath leads down and provides a pedestrian access to the A39.