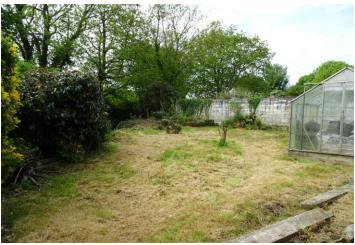

## DESCRIPTION

A dilapidated detached bungalow for redevelopment. The plot measures approx. 440m sq and includes a garage and off road parking. The current layout is three bedrooms and two reception rooms. The property is adjacent to the A39 and close by the Treluswell roundabout. Access to Penvale Villas is via a narrow, restricted vehicular access (private driveway) close by a popular allotment gardens. Due to the age of the bungalow (1930's) and the type of construction there is a possibility that the existing structure will conduct 'mundic block' hence we are selling by auction as a redevelopment project. The bungalow was last occupied during 2011.

## GARAGE

16' x 8' 4" (4.88m x 2.54m)

There is a pedestrian access to the side of the bungalow leading to the main area of garden which is at the front of the bungalow. There is a good sized lawn, a greenhouse and a footpath leads down and provides a pedestrian access to the A39.