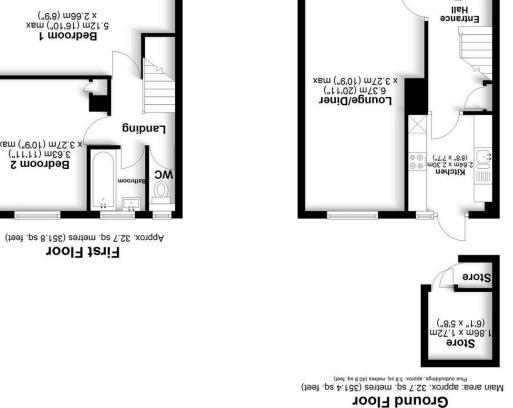

**f moorbaB** xsm ("01'01) mS1.3 ("9'8) m00.2 x

**S moorb9B** ("11'11) m50.5 ("9'01) m72.5 x

Plan produced using PlanUp. Not to scale, for identification purposes only. Plan produced for Daniels Estate Agents

## Entrance Hall

A newly installed UPVC front door and double glazed window to side. Stairs to first floor. Radiator. Meter cupboard. Wood effect flooring. Doors to:-

## Living/Dining Room

Double glazed windows to front and rear. Radiator. Wood effect flooring.

#### Kitchen

A range of wall and base mounted units with roll top work surfaces and tiled splash backs. Inset stainless feel sink unit with mixer tap and drainer. Integrated oven with gas hob and extractor fan. Space for fridge/freezer and washing machine. Worcester gas combination boiler. Double glazed window and door to rear.

## Landing

Loft access. Doors to:-

### Master Bedroom

Double glazed windows to front. Radiator.

## Bedroom Two

Double glazed window to rear. Built-in cupboard. Radiator.

#### Bathroom

Double glazed window to rear. Panelled bath with mixer tap and shower attachment. Vanity wash hand basin. Heated towel rail. Shaver point. Fully tiled walls and vinyl flooring.

## Separate WC

Double glazed window to rear. WC. Radiator. Fully tiled walls and vinyl flooring.