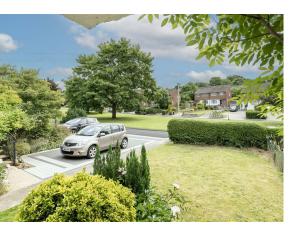

## **Rear Garden**

A well established rear garden mainly laid to lawn with patio area and fencing to boundaries. Gate providing access to front. A brick built outhouse/work shop with power and light.