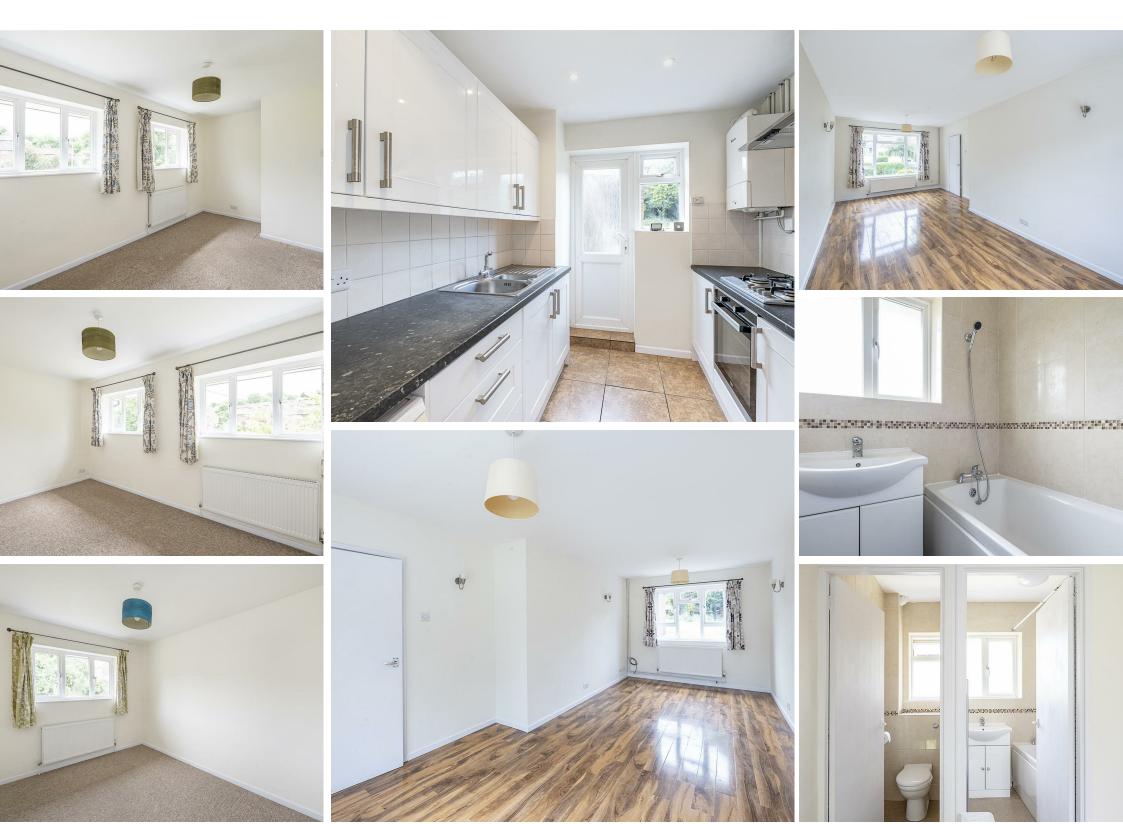

## Entrance Hall

A newly installed UPVC front door and double glazed window to side. Stairs to first floor. Radiator. Meter cupboard. Wood effect flooring. Doors to:-

## Living/Dining Room

Double glazed windows to front and rear. Radiator. Wood effect flooring.

#### Kitchen

A range of wall and base mounted units with roll top work surfaces and tiled splash backs. Inset stainless feel sink unit with mixer tap and drainer. Integrated oven with gas hob and extractor fan. Space for fridge/freezer and washing machine. Worcester gas combination boiler. Double glazed window and door to rear.

### Master Bedroom

Double glazed windows to front. Radiator.

## Bedroom Two

Double glazed window to rear. Built-in cupboard. Radiator.

#### Bathroom

Double glazed window to rear. Panelled bath with mixer tap and shower attachment. Vanity wash hand basin. Heated towel rail. Shaver point. Fully tiled walls and vinyl flooring.

## Separate WC

Double glazed window to rear. WC. Radiator. Fully tiled walls and vinyl flooring.