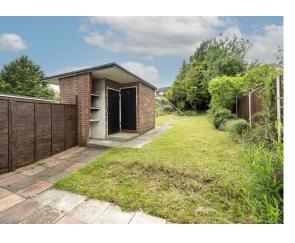

## **Rear Garden**

A well established rear garden mainly laid to lawn with patio area and fencing to boundaries. Gate providing access to front. A brick built outhouse/work shop with power and light.