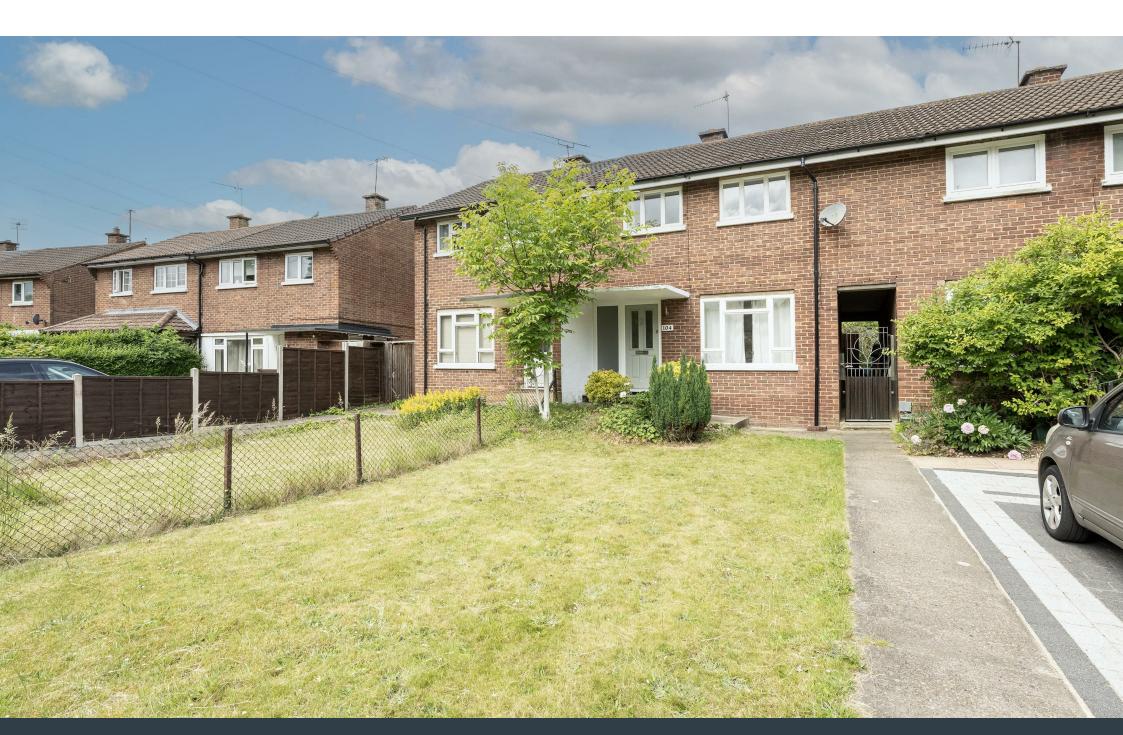

# Ladies Grove | St. Albans | AL3 5UB

## **Rear Garden**

A well established rear garden mainly laid to lawn with patio area and fencing to boundaries. Gate providing access to front. A brick built outhouse/work shop with power and light.

## Front Garden

Mainly laid to lawn with hedging to front driveway and pathway leading to front door.

#### Parking

Ample on street parking with the option to drop the kerb to create off street parking.