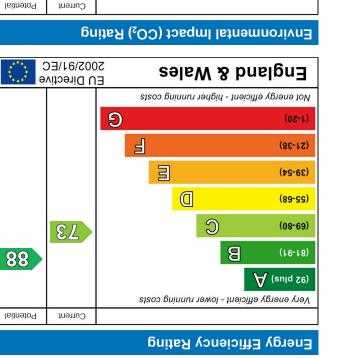

#### Kitchen

A range of wall and base mounted units with roll top work surfaces and tiled splash backs. Inset stainless feel sink unit with mixer tap and drainer. Integrated oven with gas hob and extractor fan. Space for fridge/freezer and washing machine. Worcester gas combination boiler. Double glazed window and door to rear.