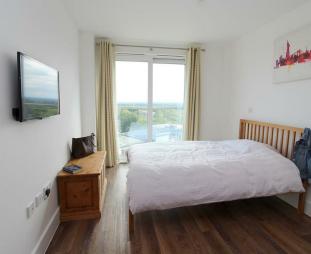

#### **Master Bedroom**

Sliding doors leading onto additional private balcony. Floor to ceiling window. A range of fitted wardrobes. Karndean flooring with underfloor heating. TV wall point.

#### **Bedroom Two**

Juliette balcony to southerly aspect. A range of fitted wardrobes. Karndean flooring with underfloor heating. TV wall point.