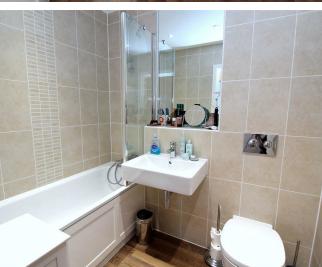

### **Bathroom**

A luxury fully tiled bathroom to include:- Bath with mixer tap, shower attachment and glazed screen. Wash hand basin. WC. Heated towel rail. Large wall mirror. Shaver point. Down lighter. Karndean flooring and underfloor heating. Extractor fan.