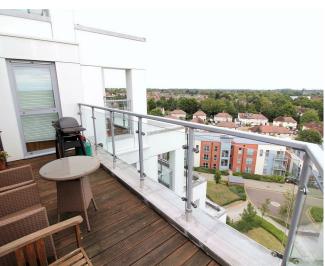

# **Living Room**

An open plan living space with sliding doors out to the balcony. Floor to ceiling window and Juliette balcony to southerly aspect. Karndean flooring and underfloor heating. TV wall point. Opening onto:-