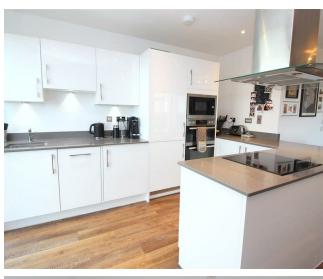

### Kitchen

A contemporary white gloss kitchen with a range of wall and base mounted units with quartz stone work surfaces and up stands. Inset stainless steel sink with mixer tap. A range of AEG appliances to include double oven, microwave, ceramic hob, extractor fan, fridge/freezer, washing machine and dish washer.