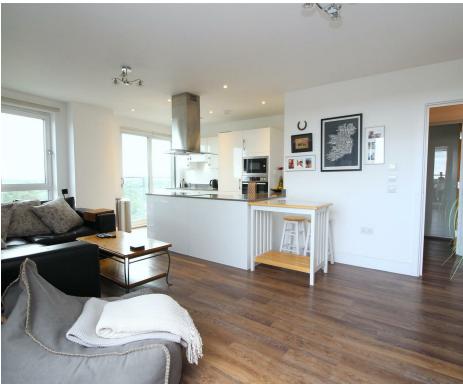

# **Living Room**

An open plan living space with sliding doors out to the balcony. Floor to ceiling window and Juliette balcony to southerly aspect. Karndean flooring and underfloor heating. TV wall point. Opening onto:-

### Kitchen

A contemporary white gloss kitchen with a range of wall and base mounted units with quartz stone work surfaces and up stands. Inset stainless steel sink with mixer tap. A range of AEG appliances to include double oven, microwave, ceramic hob, extractor fan, fridge/freezer, washing machine and dish washer.