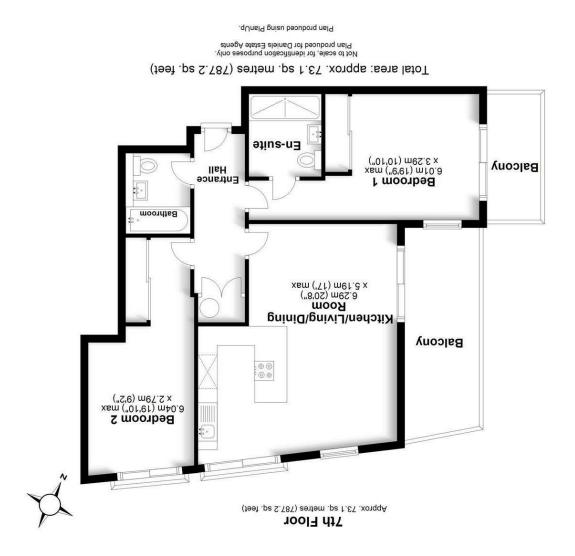

## **Entrance Hall**

Video entry phone system. Karndean flooring and under floor heating. Airing cupboard housing Megaflo hot water system. Doors to:-

# **Living Room**

An open plan living space with sliding doors out to the balcony. Floor to ceiling window and Juliette balcony to southerly aspect. Karndean flooring and underfloor heating. TV wall point. Opening onto:-

### Kitchen

A contemporary white gloss kitchen with a range of wall and base mounted units with quartz stone work surfaces and up stands. Inset stainless steel sink with mixer tap. A range of AEG appliances to include double oven, microwave, ceramic hob, extractor fan, fridge/freezer, washing machine and dish washer.

#### **Master Bedroom**

Sliding doors leading onto additional private balcony. Floor to ceiling window. A range of fitted wardrobes. Karndean flooring with underfloor heating. TV wall point.

### **En Suite**

A luxury fully tiled shower room to include:- A double walk in shower with glazed screen. Wash hand basin. WC. Heated towel rail. Large wall mirror. Shaver point. Down lighter. Karndean flooring and underfloor heating. Extractor fan.

#### **Bedroom Two**

Juliette balcony to southerly aspect. A range of fitted wardrobes. Karndean flooring with underfloor heating. TV wall point.

### **Bathroom**

A luxury fully tiled bathroom to include:- Bath with mixer tap, shower attachment and glazed screen. Wash hand basin. WC. Heated towel rail. Large wall mirror. Shaver point. Down lighter. Karndean flooring and underfloor heating. Extractor fan.