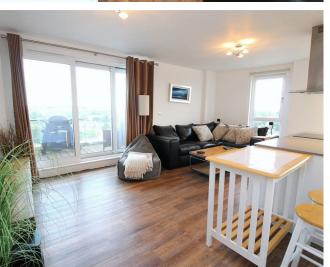

# **Living Room**

An open plan living space with sliding doors out to the balcony. Floor to ceiling window and Juliette balcony to southerly aspect. Karndean flooring and underfloor heating. TV wall point. Opening onto:-