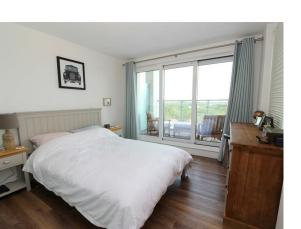

#### **Master Bedroom**

Sliding doors leading onto additional private balcony. Floor to ceiling window. A range of fitted wardrobes. Karndean flooring with underfloor heating. TV wall point.