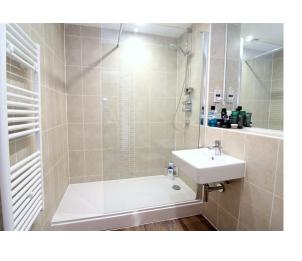

### **Bathroom**

A luxury fully tiled bathroom to include:- Bath with mixer tap, shower attachment and glazed screen. Wash hand basin. WC. Heated towel rail. Large wall mirror. Shaver point. Down lighter. Karndean flooring and underfloor heating. Extractor fan.