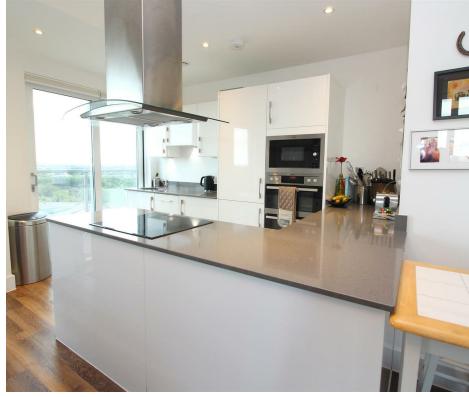

### Kitchen

A contemporary white gloss kitchen with a range of wall and base mounted units with quartz stone work surfaces and up stands. Inset stainless steel sink with mixer tap. A range of AEG appliances to include double oven, microwave, ceramic hob, extractor fan, fridge/freezer, washing machine and dish washer.