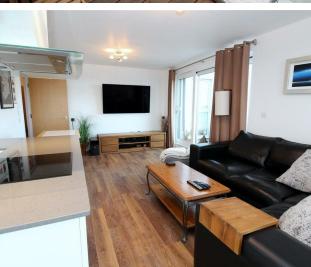

# **Living Room**

An open plan living space with sliding doors out to the balcony. Floor to ceiling window and Juliette balcony to southerly aspect. Karndean flooring and underfloor heating. TV wall point. Opening onto:-

### Kitchen

A contemporary white gloss kitchen with a range of wall and base mounted units with quartz stone work surfaces and up stands. Inset stainless steel sink with mixer tap. A range of AEG appliances to include double oven, microwave, ceramic hob, extractor fan, fridge/freezer, washing machine and dish washer.