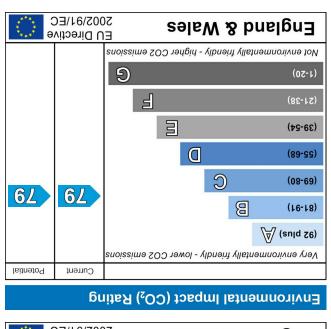

## 2002/91/EC England & Wales Not energy efficient - higher running costs 9 (86-12) 3 (42-65) (89-68) 2 (08-69) 82 18 B (16-18) A (sulq 29) Very energy efficient - lower running costs Potential Current

Energy Efficiency Rating