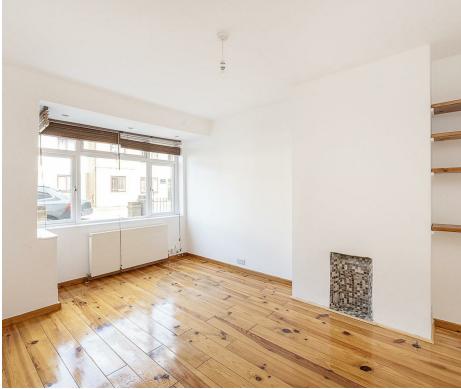

# **Living Room**

Double glazed bay window to front. Fire place. Wooden flooring.

Double glazed window to side. Wash hand basin. WC. Down lighters. Extractor fan. Tiled flooring.

## **Bedroom One**

Double glazed bay window to front fire place. Radiator. Laminate flooring.