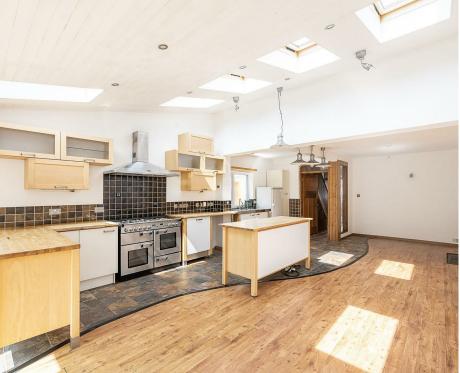

# Open plan Kitchen/Dining/Family Room

Fire place. Vertical radiator and under floor heating. Vinyl and tiled flooring. Bi-fold doors to rear. Velux windows. Double glazed window to side. Wall lights. A range of wall and base units with wooden work tops. Stainless steel sink unit with mixer tap and tiled splash backs. Free standing Rangemaster oven and gas hob. Integrated dishwasher. Space for fridge.