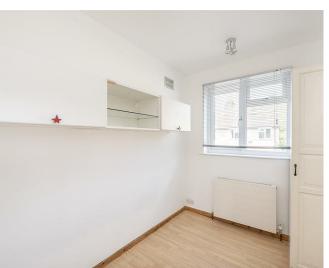

# **Bedroom Three**

Double glazed window to front. Radiator. Laminate flooring.

Double glazed window to rear. Panelled bath with shower over and side fill mixer tap. Wash hand basin. WC. Down lighters. Radiator. Part tiled walls and tiled flooring.