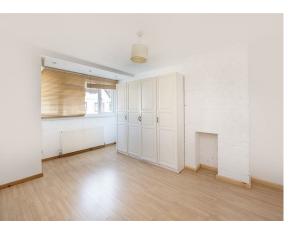

### **Bedroom Two**

Double glazed window to rear. Radiator. A fitted rang of wardrobes. Radiator. Laminate flooring.