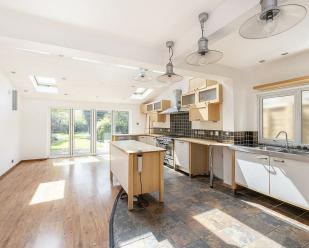

# Open plan Kitchen/Dining/Family Room

Fire place. Vertical radiator and under floor heating. Vinyl and tiled flooring. Bi-fold doors to rear. Velux windows. Double glazed window to side. Wall lights. A range of wall and base units with wooden work tops. Stainless steel sink unit with mixer tap and tiled splash backs. Free standing Rangemaster oven and gas hob. Integrated dishwasher. Space for fridge.