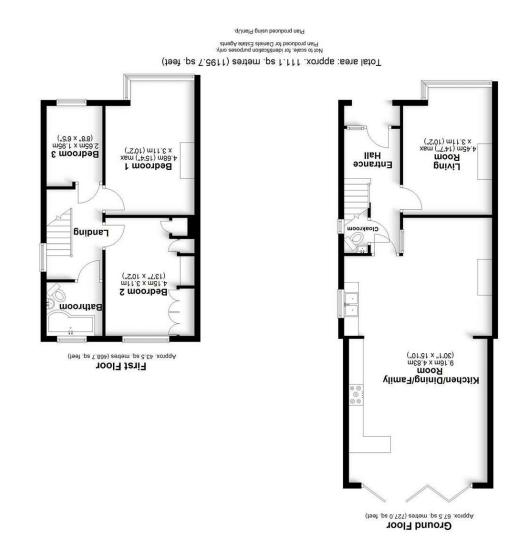

# **Entrance Hall**

A hard wood front door with windows to side. Additional double glazed window to side. Stairs to first floor. Cupboard housing washing machine. Tiled flooring. Radiator.

# **Living Room**

Double glazed bay window to front. Fire place. Wooden flooring.

Double glazed window to side. Wash hand basin. WC. Down lighters. Extractor fan. Tiled flooring.

# Open plan Kitchen/Dining/Family Room

Fire place. Vertical radiator and under floor heating. Vinyl and tiled flooring. Bi-fold doors to rear. Velux windows. Double glazed window to side. Wall lights. A range of wall and base units with wooden work tops. Stainless steel sink unit with mixer tap and tiled splash backs. Free standing Rangemaster oven and gas hob. Integrated dishwasher. Space for fridge.

### Landing

Double glazed window to side. Access to part boarded loft via drop down ladder, also contains combination boiler. Doors

## **Bedroom One**

Double glazed bay window to front fire place. Radiator. Laminate flooring.

### **Bedroom Two**

Double glazed window to rear. Radiator. A fitted rang of wardrobes. Radiator. Laminate flooring.

# **Bedroom Three**

Double glazed window to front. Radiator. Laminate flooring.

Double glazed window to rear. Panelled bath with shower over and side fill mixer tap. Wash hand basin. WC. Down lighters. Radiator. Part tiled walls and tiled flooring.