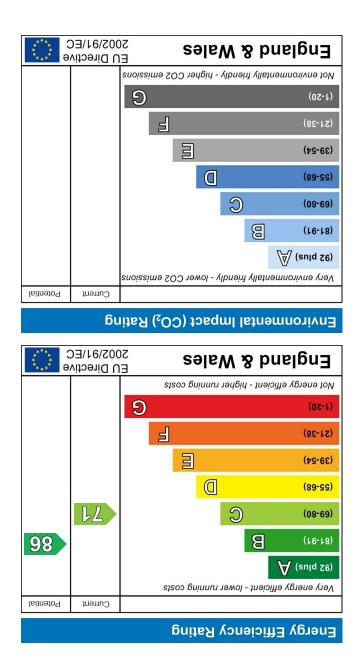

A superb three bedroom semi-detached family home extended to the rear ground floor providing flexible open plan accommodation whilst retaining a sperate reception room. The property also provides a beautifully well maintained south facing garden, loft space with scope for conversion and ground floor cloakroom. Offered for sale chain free and within catchment for both Oakwood Primary and Beaumont secondary schools.

# **Entrance Hall**

A hard wood front door with windows to side. Additional double glazed window to side. Stairs to first floor. Cupboard housing washing machine. Tiled flooring. Radiator.

# **Living Room**

Double glazed bay window to front. Fire place. Wooden flooring.

Double glazed window to side. Wash hand basin. WC. Down lighters. Extractor fan. Tiled flooring.