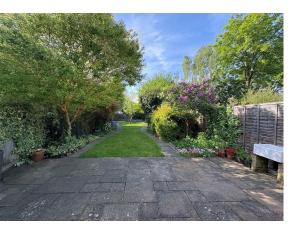

# Rear Garden

A stunning south facing rear garden mainly laid to lawn with well stocked boarders containing established trees, plants and flowers. Patio area with fencing to all boundaries. Side access via pathway and secure gate.