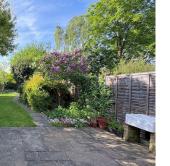

# Rear Garden

A stunning south facing rear garden mainly laid to lawn with well stocked boarders containing established trees, plants and flowers. Patio area with fencing to all boundaries. Side access via pathway and secure gate.