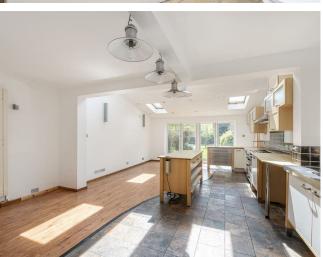

# Open plan Kitchen/Dining/Family Room

Fire place. Vertical radiator and under floor heating. Vinyl and tiled flooring. Bi-fold doors to rear. Velux windows. Double glazed window to side. Wall lights. A range of wall and base units with wooden work tops. Stainless steel sink unit with mixer tap and tiled splash backs. Free standing Rangemaster oven and gas hob. Integrated dishwasher. Space for fridge.