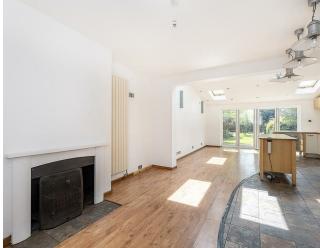

# **Living Room**

Double glazed bay window to front. Fire place. Wooden flooring.

Double glazed window to side. Wash hand basin. WC. Down lighters. Extractor fan. Tiled flooring.

# Open plan Kitchen/Dining/Family Room

Fire place. Vertical radiator and under floor heating. Vinyl and tiled flooring. Bi-fold doors to rear. Velux windows. Double glazed window to side. Wall lights. A range of wall and base units with wooden work tops. Stainless steel sink unit with mixer tap and tiled splash backs. Free standing Rangemaster oven and gas hob. Integrated dishwasher. Space for fridge.