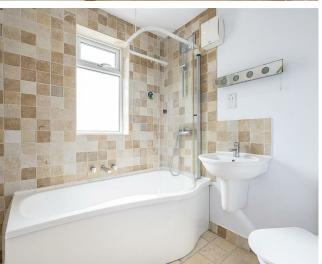

# **Bedroom Three**

Double glazed window to front. Radiator. Laminate flooring.

Double glazed window to rear. Panelled bath with shower over and side fill mixer tap. Wash hand basin. WC. Down lighters. Radiator. Part tiled walls and tiled flooring.