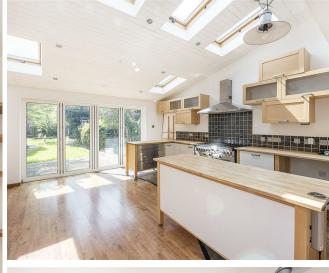

# Open plan Kitchen/Dining/Family Room

Fire place. Vertical radiator and under floor heating. Vinyl and tiled flooring. Bi-fold doors to rear. Velux windows. Double glazed window to side. Wall lights. A range of wall and base units with wooden work tops. Stainless steel sink unit with mixer tap and tiled splash backs. Free standing Rangemaster oven and gas hob. Integrated dishwasher. Space for fridge.