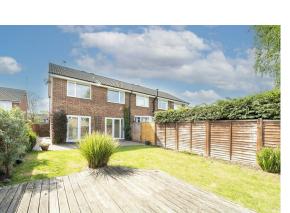

### Rear Garden

Fencing to boundaries and gated access to side. Decked patio area and further block paved patio area. Lawned area. Two storage sheds. Flower and shrub borders.