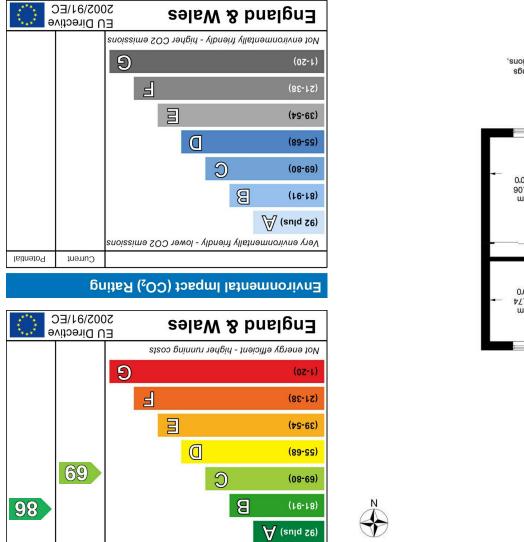

On the ground floor the property offers a living room, modern kitchen, study, cloakroom and utility room with three bedrooms and a family bathroom on the first floor.

The property also offers a good sized rear garden and parking for several vehicles.