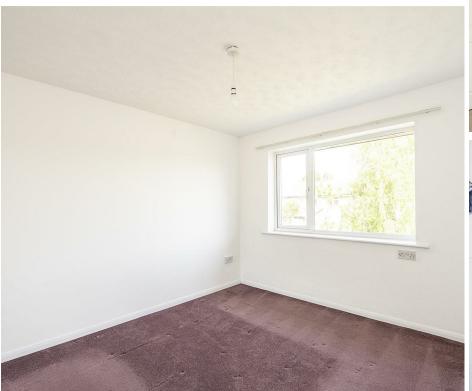

# **Bedroom One**

Double glazed window to front. Built-in wardrobe cupboards.

#### Bedroom Two

Double glazed window to rear. Built-in wardrobe cupboards.

# **Bedroom Three**

Double glazed window to rear.