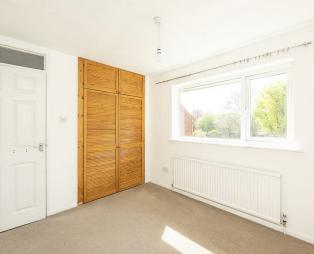

# **Bedroom One**

Double glazed window to front. Built-in wardrobe cupboards.

#### Bedroom Two

Double glazed window to rear. Built-in wardrobe cupboards.

# **Bedroom Three**

Double glazed window to rear.