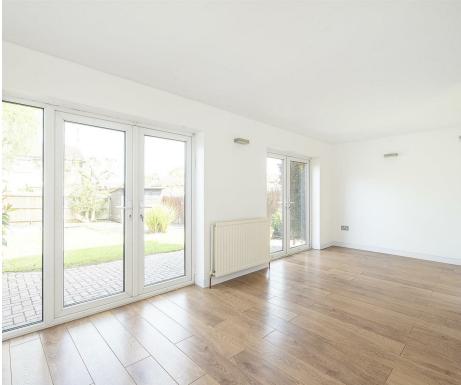

# Living Room

Double glazed window and french doors to rear garden. Laminate flooring. Under stairs storage cupboards.