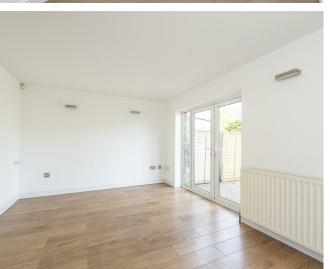

# Living Room

Double glazed window and french doors to rear garden. Laminate flooring. Under stairs storage cupboards.