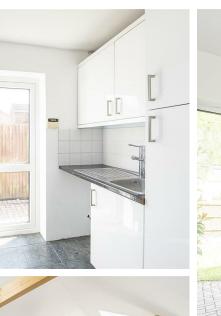

# **Utility Room**

UPVC door to side. Range of wall and base mounted units with roll top work surfaces over. Inset single drainer stainless steel sink unit with mixer taps over. Integrated fridge and freezer.