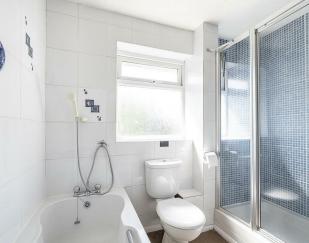

# Bathroom

Frosted double glazed window to front. Paneled bath with shower attachment over. Separate glazed shower cubicle. Pedestal wash hand basin and low level WC.