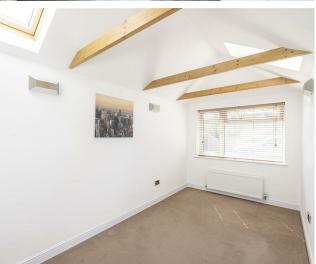

er. Stainless steel oven with matching five ring gas hob and chimney style extractor over. Integrated dish washer. Integrated fridge and freezer.



Double glazed window to side. Access to insulated loft space. Built-in cupboard. Doors to:

# **Bedroom One**

Double glazed window to front. Built-in wardrobe cupboards.

#### Bedroom Two

Double glazed window to rear. Built-in wardrobe cupboards.

# **Bedroom Three**

Double glazed window to rear.

# Bathroom

Frosted double glazed window to front. Paneled bath with shower attachment over. Separate glazed shower cubicle. Pedestal wash hand basin and low level WC.

### Rear Garden

Fencing to boundaries and gated access to side. Decked patio area and further block paved patio area. Lawned area. Two storage sheds. Flower and shrub borders.