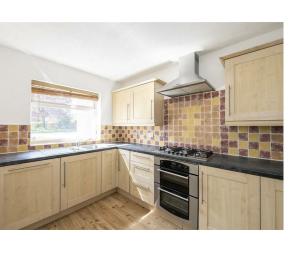

#### **Citchen**

Double glazed window to front. Fitted with a range of wall and base mounted units with inset one and a half bowl stainless steel sink unit with mixer tap over. Stainless steel oven with matching five ring gas hob and chimney style extractor over. Integrated dish washer. Integrated fridge and freezer.