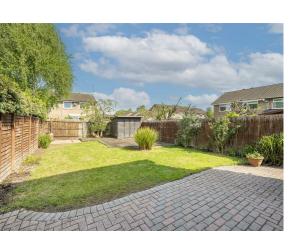

### Rear Garden

Fencing to boundaries and gated access to side. Decked patio area and further block paved patio area. Lawned area. Two storage sheds. Flower and shrub borders.