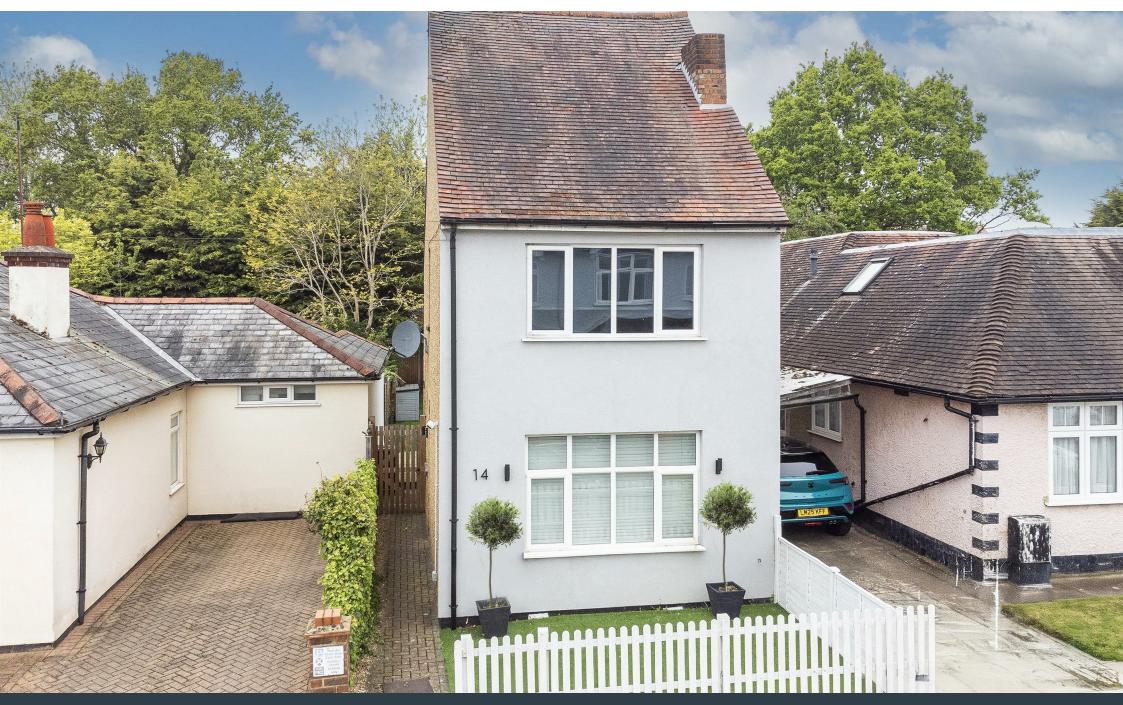

Stairs to first floor. Wood effect flooring. Doors to:-

# **Living Room**

Double glazed window to front. Chimney breast. Down lighters. Radiator. Wood effect flooring.

## Kitchen/Dining Area

A stylish range of wall base units with quartz work surface and upstands. Inset stainless steel sink with mixer tap. A range of integrated appliances to include double oven, ceramic hob with extractor, fridge/freezer, washing machine and dish washer. Additional larder cupboard. Down lighters. Wood effect flooring. Double doors to decked patio area. Opening onto:-

#### **Family Room**

Double glazed window to rear and further double doors leading to decked patio area. Down lighters. Wood effect flooring.

### Landing

Double glazed window to side. Doors to:-

### Master Bedroom

Double gl