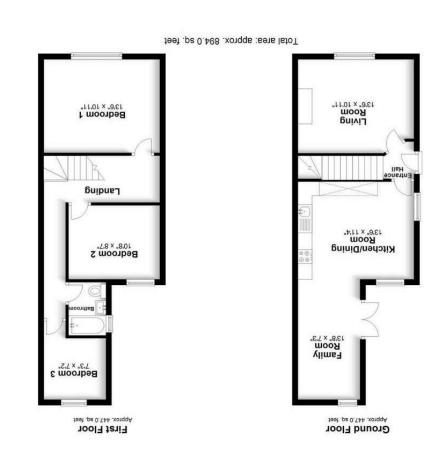

Stairs to first floor. Wood effect flooring. Doors to:-

# **Living Room**

Double glazed window to front. Chimney breast. Down lighters. Radiator. Wood effect flooring.

## Kitchen/Dining Area

A stylish range of wall base units with quartz work surface and upstands. Inset stainless steel sink with mixer tap. A range of integrated appliances to include double oven, ceramic hob with extractor, fridge/freezer, washing machine and dish washer. Additional larder cupboard. Down lighters. Wood effect flooring. Double doors to decked patio area. Opening onto:-

#### **Family Room**

Double glazed window to rear and further double doors leading to decked patio area. Down lighters. Wood effect flooring.

### Landing

Double glazed window to side. Doors to:-

### Master Bedroom

Double glazed window to front. Cast iron feature fireplace. Radiator.

#### **Bedroom Two**

Double glazed window to rear. Radiator.

# **Bedroom Three**

Double glazed window to rear. Radiator.

### **Family Bathroom**

Double glazed window to side. Bath with mixer tap and shower over. Wash hand basin. WC. Shaver point. Down lighters. Extractor fan.