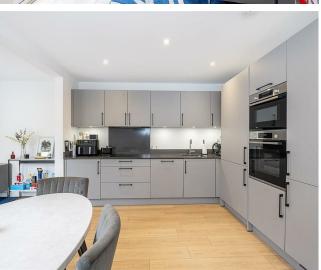

## Kitchen/Dining Area

A stylish range of wall base units with quartz work surface and upstands. Inset stainless steel sink with mixer tap. A range of integrated appliances to include double oven, ceramic hob with extractor, fridge/freezer, washing machine and dish washer. Additional larder cupboard. Down lighters. Wood effect flooring. Double doors to decked patio area. Opening onto:-