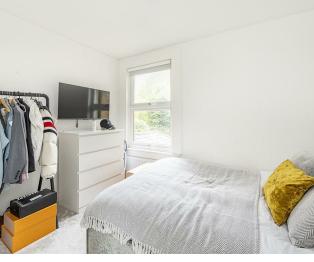

### Master Bedroom

Double glazed window to front. Cast iron feature fireplace. Radiator.

#### **Bedroom Two**

Double glazed window to rear. Radiator.

# **Bedroom Three**

Double glazed window to rear. Radiator.