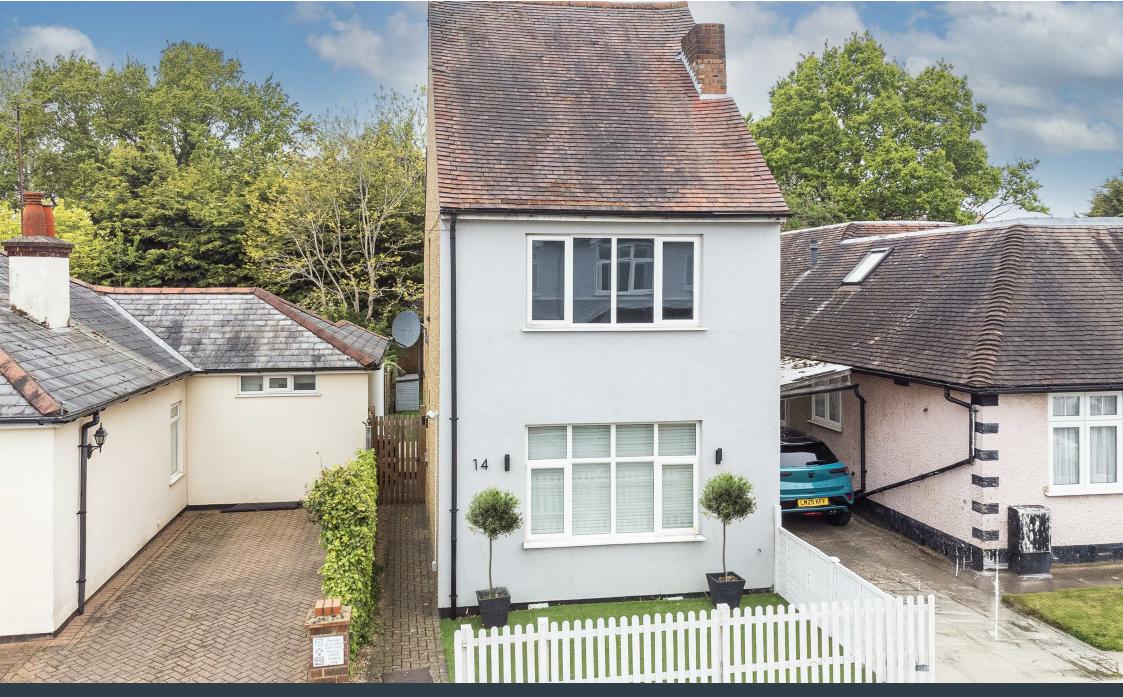

Stairs to first floor. Wood effect flooring. Doors to:-

# **Living Room**

Double glazed window to front. Chimney breast. Down lighters. Radiator. Wood effect flooring.

## Kitchen/Dining Area

A stylish range of wall base units with quartz work surface and upstands. Inset stainless steel sink with mixer tap. A range of integrated appliances to include double oven, ceramic hob with extractor, fridge/freezer, washing machine and dish washer. Additional larder cupboard. Down lighters. Wood effect flooring. Double doors to decked patio area. Opening onto:-

#### **Family Room**

Double glazed window to rear and further double doors leading to decked patio area. Down lighters. Wood effect flooring.

### Landing

Double glazed window to side. Doors to:-

### Master Bedroom

Double gl