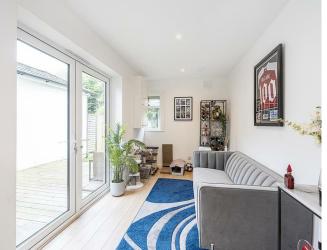

#### **Family Room**

Double glazed window to rear and further double doors leading to decked patio area. Down lighters. Wood effect flooring.