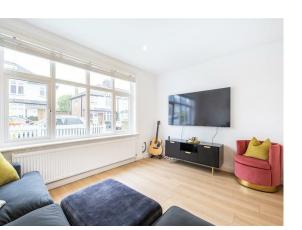

# **Living Room**

Double glazed window to front. Chimney breast. Down lighters. Radiator. Wood effect flooring.