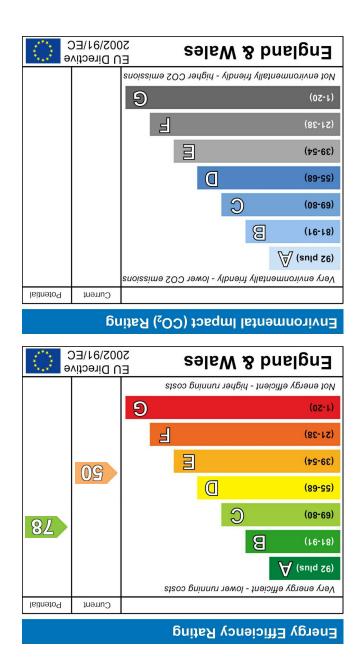

Stairs to first floor. Wood effect flooring. Doors to:-

# **Living Room**

Double glazed window to front. Chimney breast. Down lighters. Radiator. Wood effect flooring.

## Kitchen/Dining Area

A stylish range of wall base units with quartz work surface and upstands. Inset stainless steel sink with mixer tap. A range of integrated appliances to include double oven, ceramic hob with extractor, fridge/freezer, washing machine and dish washer. Additional larder cupboard. Down lighters. Wood effect flooring. Double doors to decked patio area. Opening onto:-

#### **Family Room**

Double glazed window to rear and further double doors leading to decked patio area. Down lighters. Wood effect flooring.

### Landing

Double glazed window to side. Doors to:-

### Master Bedroom

Doubl