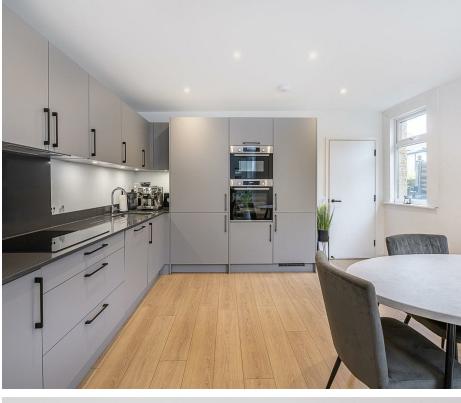

## Kitchen/Dining Area

A stylish range of wall base units with quartz work surface and upstands. Inset stainless steel sink with mixer tap. A range of integrated appliances to include double oven, ceramic hob with extractor, fridge/freezer, washing machine and dish washer. Additional larder cupboard. Down lighters. Wood effect flooring. Double doors to decked patio area. Opening onto:-