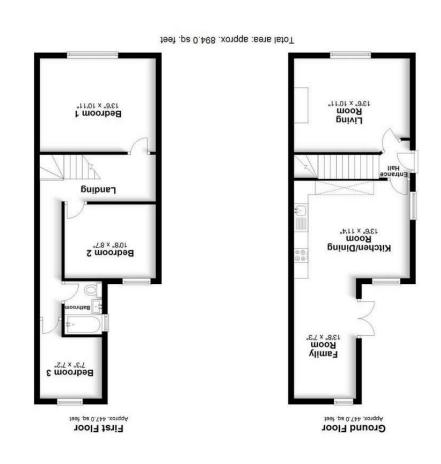

Stairs to first floor. Wood effect flooring. Doors to:-

# **Living Room**

Double glazed window to front. Chimney breast. Down lighters. Radiator. Wood effect flooring.

## Kitchen/Dining Area

A stylish range of wall base units with quartz work surface and upstands. Inset stainless steel sink with mixer tap. A range of integrated appliances to include double oven, ceramic hob with extractor, fridge/freezer, washing machine and dish washer. Additional larder cupboard. Down lighters. Wood effect flooring. Double doors to decked patio area. Opening onto:-

#### **Family Room**

Double glazed window to rear and further double doors leading to decked patio area. Down lighters. Wood effect flooring.

### Landing

Double glazed window to side. Doors to:-

### Master Bedroom

Double glazed window to front. Cast iron feature fireplace. Radiator.

#### **Bedroom Two**

Double glazed window to rear. Radiator.

# **Bedroom Three**

Double glazed window to rear. Radiator.

### **Family Bathroom**

Double glazed window to side. Bath with mixer tap and shower over. Wash hand basin. WC. Shaver point. Down lighters. Extractor fan.