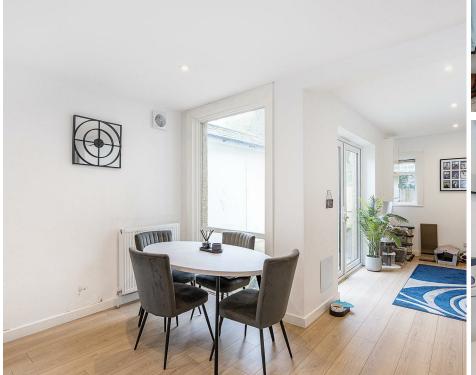

## Kitchen/Dining Area

A stylish range of wall base units with quartz work surface and upstands. Inset stainless steel sink with mixer tap. A range of integrated appliances to include double oven, ceramic hob with extractor, fridge/freezer, washing machine and dish washer. Additional larder cupboard. Down lighters. Wood effect flooring. Double doors to decked patio area. Opening onto:-

#### **Family Room**

Double glazed window to rear and further double doors leading to decked patio area. Down lighters. Wood effect flooring.