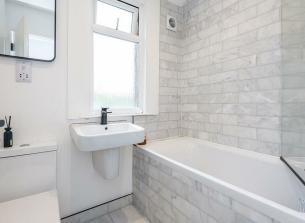

### **Family Bathroom**

Double glazed window to side. Bath with mixer tap and shower over. Wash hand basin. WC. Shaver point. Down lighters. Extractor fan.