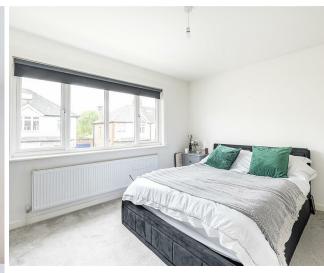

### Master Bedroom

Double glazed window to front. Cast iron feature fireplace. Radiator.

#### **Bedroom Two**

Double glazed window to rear. Radiator.

# **Bedroom Three**

Double glazed window to rear. Radiator.