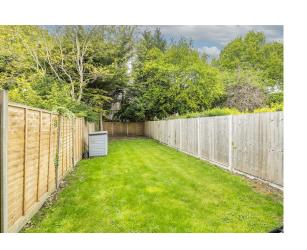

Stairs to first floor. Wood effect flooring. Doors to:-

# **Living Room**

Double glazed window to front. Chimney breast. Down lighters. Radiator. Wood effect flooring.

## Kitchen/Dining Area

A stylish range of wall base units with quartz work surface and upstands. Inset stainless steel sink with mixer tap. A range of integrated appliances to include double oven, ceramic hob with extractor, fridge/freezer, washing machine and dish washer. Additional larder cupboard. Down lighters. Wood effect flooring. Double doors to decked patio area. Opening onto:-

#### **Family Room**

Double glazed window to rear and further double doors leading to decked patio area. Down lighters. Wood effect flooring.

### Landing

Double glazed window to side. Doors to:-

### Master Bedroom

Double glaz