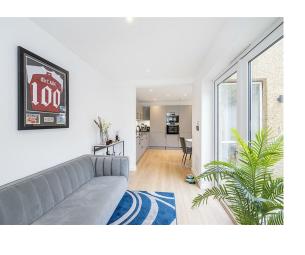

#### **Family Room**

Double glazed window to rear and further double doors leading to decked patio area. Down lighters. Wood effect flooring.