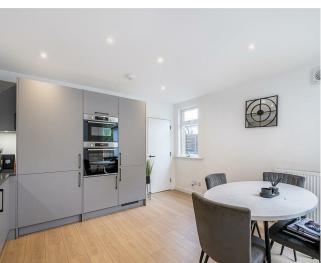

## Kitchen/Dining Area

A stylish range of wall base units with quartz work surface and upstands. Inset stainless steel sink with mixer tap. A range of integrated appliances to include double oven, ceramic hob with extractor, fridge/freezer, washing machine and dish washer. Additional larder cupboard. Down lighters. Wood effect flooring. Double doors to decked patio area. Opening onto:-