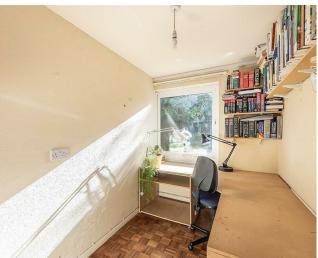

### **Bedroom Two**

Double glazed window to side. Parquet floor.

Frosted double glazed window to side. Panelled bath with thermostatic shower over. Top-mounted basin. Back to wall WC. Tiled floor and part-tiled walls.