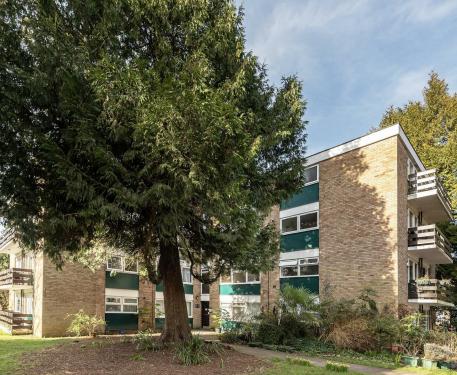

et units comprising wall and base mounted units with Corian work surfaces and upstand over. Built-in stainless steel oven and microwave with matching stainless steel four ring gas hob. Space for washing machine and slimline dishwasher. Tiled walls and floor.

#### **Bedroom One**

Parquet floor. Double glazed picture window and door to

### **Bedroom Two**

Double glazed window to side. Parquet floor.

Frosted double glazed window to side. Panelled bath with thermostatic shower over. Top-mounted basin. Back to wall WC. Tiled floor and part-tiled walls.

## **Internal Storage Cupboard**

Secure brick built cupboard. Light and power.

936 years remaining.

#### Maintenance

£631.68 for the forthcoming financial year plus £308.90 gardening charge billed separately.

**Ground Rent**