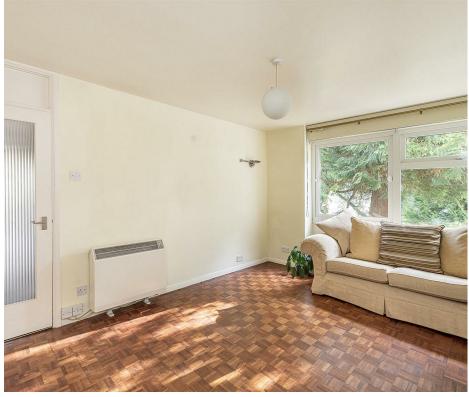

gnet units comprising wall and base mounted units with Corian work surfaces and upstand over. Built-in stainless steel oven and microwave with matching stainless steel four ring gas hob. Space for washing machine and slimline dishwasher. Tiled walls and floor.

#### **Bedroom One**

Parquet floor. Double glazed picture window and door to

### **Bedroom Two**

Double glazed window to side. Parquet floor.

Frosted double glazed window to side. Panelled bath with thermostatic shower over. Top-mounted basin. Back to wall WC. Tiled floor and part-tiled walls.

## **Internal Storage Cupboard**

Secure brick built cupboard. Light and power.

936 years remaining.

#### Maintenance

£631.68 for the forthcoming financial year plus £308.90 gardening charge billed separately.

**Ground Rent**