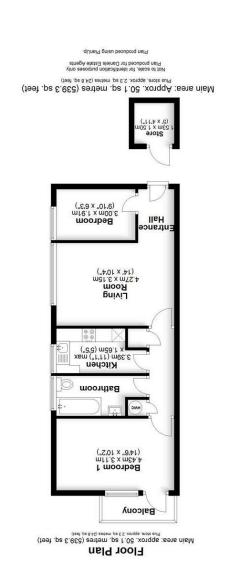

# **Entrance Hallway**

Parquet floor.

# **Living Room**

Double glazed windows to side. Parquet floor.

### Inner Hallway

Floor-to ceiling cupboard. Further airing cupboard. High level storage. Doors to:

### Kitchen

Double glazed window to side. Fitted Magnet units comprising wall and base mounted units with Corian work surfaces and upstand over. Built-in stainless steel oven and microwave with matching stainless steel four ring gas hob. Space for washing machine and slimline dishwasher. Tiled walls and floor.

#### **Bedroom One**

Parquet floor. Double glazed picture window and door to

### **Bedroom Two**

Double glazed window to side. Parquet floor.

Frosted double glazed window to side. Panelled bath with thermostatic shower over. Top-mounted basin. Back to wall WC. Tiled floor and part-tiled walls.

## **Internal Storage Cupboard**

Secure brick built cupboard. Light and power.

936 years remaining.