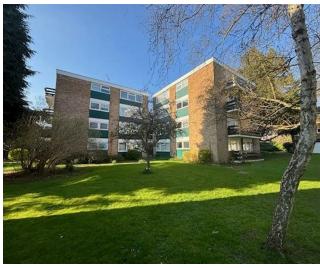

units comprising wall and base mounted units with Corian work surfaces and upstand over. Built-in stainless steel oven and microwave with matching stainless steel four ring gas hob. Space for washing machine and slimline dishwasher. Tiled walls and floor.

#### **Bedroom One**

Parquet floor. Double glazed picture window and door to

### **Bedroom Two**

Double glazed window to side. Parquet floor.

Frosted double glazed window to side. Panelled bath with thermostatic shower over. Top-mounted basin. Back to wall WC. Tiled floor and part-tiled walls.

## **Internal Storage Cupboard**

Secure brick built cupboard. Light and power.

936 years remaining.

#### Maintenance

£631.68 for the forthcoming financial year plus £308.90 gardening charge billed separately.

**Ground Rent**