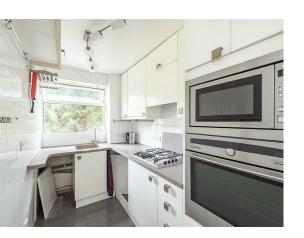

### Kitchen

Double glazed window to side. Fitted Magnet units comprising wall and base mounted units with Corian work surfaces and upstand over. Built-in stainless steel oven and microwave with matching stainless steel four ring gas hob. Space for washing machine and slimline dishwasher. Tiled walls and floor.