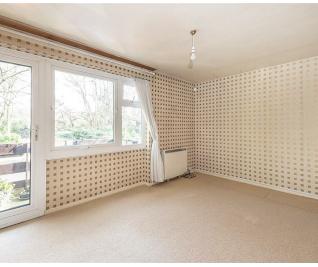

### **Bedroom Two**

Double glazed window to side. Parquet floor.

Frosted double glazed window to side. Panelled bath with thermostatic shower over. Top-mounted basin. Back to wall WC. Tiled floor and part-tiled walls.