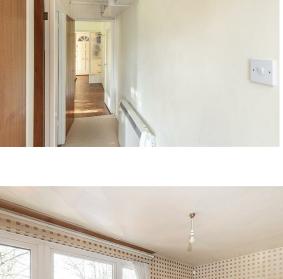

# **Entrance Hallway**

Parquet floor.

### Inner Hallway

Floor-to ceiling cupboard. Further airing cupboard. High level storage. Doors to: