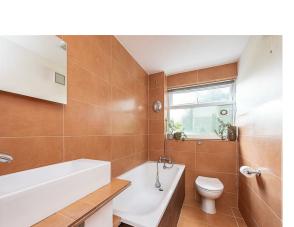

### **Bedroom Two**

Double glazed window to side. Parquet floor.

Frosted double glazed window to side. Panelled bath with thermostatic shower over. Top-mounted basin. Back to wall WC. Tiled floor and part-tiled walls.