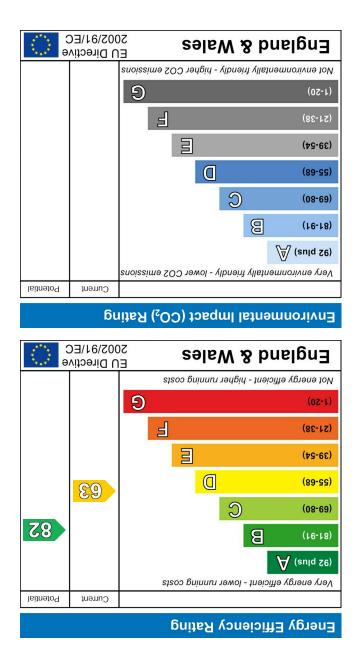

Glazed door to:

# **Entrance Hallway**

Parquet floor.

# **Living Room**

Double glazed windows to side. Parquet floor.

### Inner Hallway

Floor-to ceiling cupboard. Further airing cupboard. High level storage. Doors to:

### Kitchen

Double glazed window to side. Fitted Magnet units comprising wall and base mounted units with Corian work surfaces and upstand over. Built-in stainless steel oven and microwave with matching stainless steel four ring gas hob. Space for washing machine and slimline dishwasher. Tiled walls and floor.

#### **Bedroom One**

Parquet floor. Double glazed picture window and door to

### **Bedroom Two**

Double glazed window to side. Parquet floor.

Frosted double glazed window to side. Panelled bath with thermostatic shower over. Top-mounted basi