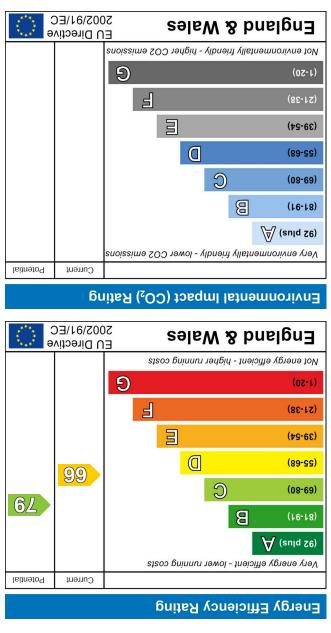

Plan produced using PlanUp.



Daniels









Communal entrance and stairs to first floor. Hardwood front door to entrance hall.

#### **Entrance Hall**

Laminate flooring. Door intercom system.

#### iving Room

Laminate flooring. New programmable Economy 7 storage/convector radiator.

# Kitchen

Double glazed window to front. A well fitted modern range of base units and wall cupboards with granite worktops. Stainless steel single bowl sink unit with mixer tap. Integrated stainless steel double oven. Ceramic hob with extractor hood over. Integrated Hotpoint fridge/freezer. Free standing Hotpoint washing machine. Ceramic tiled floor. Tiled splashbacks.

#### **Bedroom One**

Double glazed window to rear overlooking attractive communal garden. New programmable Economy 7 storage/convec