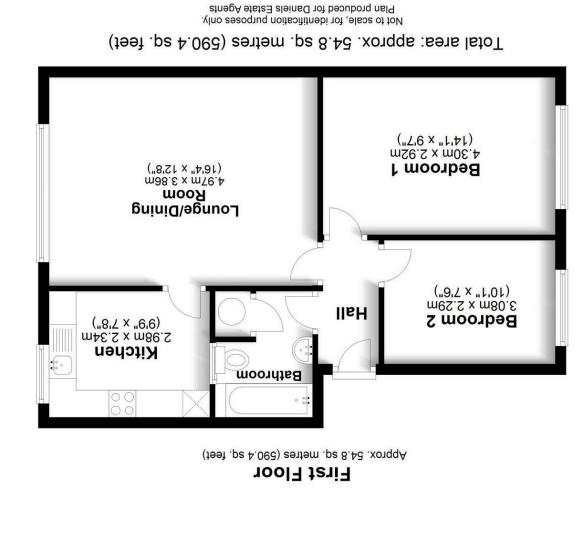

Plan produced using PlanUp.

Daniels

Communal entrance and stairs to first floor. Hardwood front door to entrance hall.

#### **Entrance Hall**

Laminate flooring. Door intercom system.

#### iving Room

Laminate flooring. New programmable Economy 7 storage/convector radiator.

# Kitchen

Double glazed window to front. A well fitted modern range of base units and wall cupboards with granite worktops. Stainless steel single bowl sink unit with mixer tap. Integrated stainless steel double oven. Ceramic hob with extractor hood over. Integrated Hotpoint fridge/freezer. Free standing Hotpoint washing machine. Ceramic tiled floor. Tiled splashbacks.

#### **Bedroom One**

Double glazed window to rear overlooking attractive communal garden. New programmable Economy 7 storage/convector radiator.

#### **Bedroom Two**

Double glazed window to rear.

# **Bathroom**

A modern white bathroom suite comprising: Panelled bath with mixer tap & shower attachment. Mira electric shower over. Pedestal wash hand basin. Low level w.c. Part tiled walls. Ceramic tiled floor. Chrome electric towel rail radiator. Airing cupboard housing new pressurised hot water cylinder, digital programmer plus storage space.