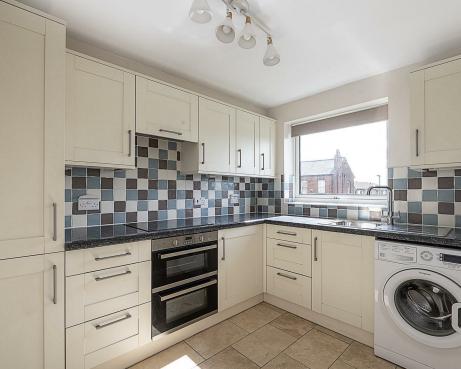

# Kitchen

Double glazed window to front. A well fitted modern range of base units and wall cupboards with granite worktops. Stainless steel single bowl sink unit with mixer tap. Integrated stainless steel double oven. Ceramic hob with extractor hood over. Integrated Hotpoint fridge/freezer. Free standing Hotpoint washing machine. Ceramic tiled floor. Tiled splashbacks.