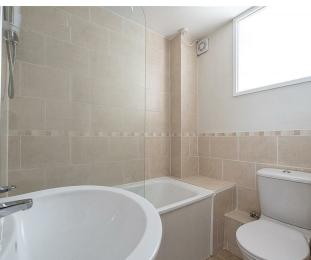

# **Bathroom**

A modern white bathroom suite comprising: Panelled bath with mixer tap & shower attachment. Mira electric shower over. Pedestal wash hand basin. Low level w.c. Part tiled walls. Ceramic tiled floor. Chrome electric towel rail radiator. Airing cupboard housing new pressurised hot water cylinder, digital programmer plus storage space.