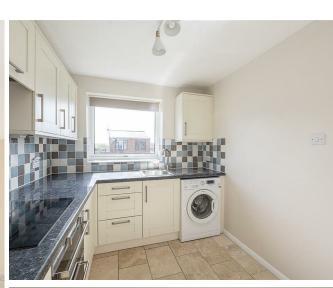

# Kitchen

Double glazed window to front. A well fitted modern range of base units and wall cupboards with granite worktops. Stainless steel single bowl sink unit with mixer tap. Integrated stainless steel double oven. Ceramic hob with extractor hood over. Integrated Hotpoint fridge/freezer. Free standing Hotpoint washing machine. Ceramic tiled floor. Tiled splashbacks.