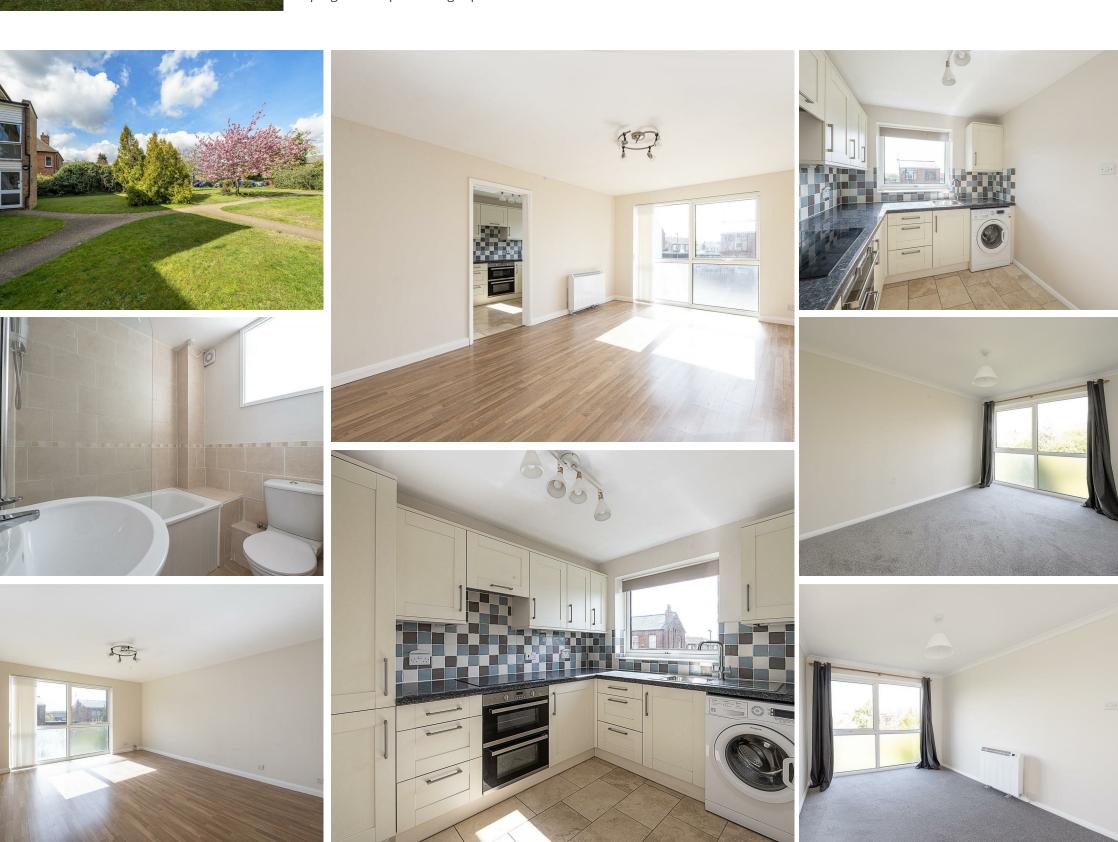

## Communal entrance & stairway

Communal entrance and stairs to first floor. Hardwood front door to entrance hall.

Entrance Hall

Laminate flooring. Door intercom system.

### Living Room

Laminate flooring. New programmable Economy 7 storage/convector radiator.

## Kitchen

Double glazed window to front. A well fitted modern range of base units and wall cupboards with granite worktops. Stainless steel single bowl sink unit with mixer tap. Integrated stainless steel double oven. Ceramic hob with extractor hood over. Integrated Hotpoint fridge/freezer. Free standing Hotpoint washing machine. Ceramic tiled floor. Tiled splashbacks.

## Bedroom One

Double glazed window to rear overlooking attractive communal garden. New programmable Economy 7 storage/convector radiator.

#### **Bedroom Two**

Double glazed window to rear.

#### Bathroom

A modern white bathroom suite comprising: Panelled bath with mixer tap & shower attachment. Mira electric shower over. Pedestal wash hand basin. Low level w.c. Part tiled walls. Ceramic tiled floor. Chrome electric towel rail radiator. Airing cupboard housing new pressurised hot water cylinder, digital programmer plus storage space.

#### **Communal Gardens**

Attractive communal gardens. Laid to lawn, mature shrubs, bushes and trees. Flower beds.