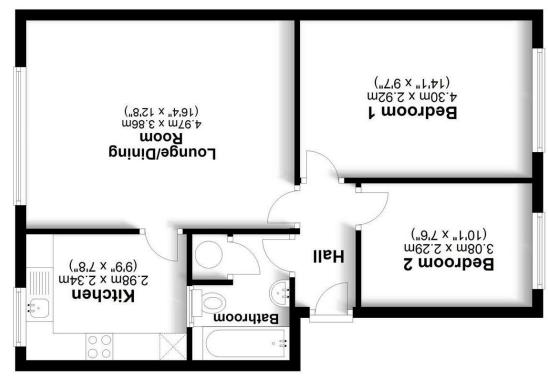

Total area: approx. 54.8 sq. metres (590.4 sq. feet) Not to scale, for identification purposes only. Plan produced for Daniels Estate Agents

Plan produced using PlanUp.

01727 836561 www.daniels.uk.net sales@daniels.uk.net | lettings@daniels.uk.net 32 London Road, 51 Albans, Herts, AL1 1NG

## Communal entrance & stairway

Communal entrance and stairs to first floor. Hardwood front door to entrance hall.

Entrance Hall

Laminate flooring. Door intercom system.

### Living Room

Laminate flooring. New programmable Economy 7 storage/convector radiator.

## Kitchen

Double glazed window to front. A well fitted modern range of base units and wall cupboards with granite worktops. Stainless steel single bowl sink unit with mixer tap. Integrated stainless steel double oven. Ceramic hob with extractor hood over. Integrated Hotpoint fridge/freezer. Free standing Hotpoint washing machine. Ceramic tiled floor. Tiled splashbacks.

## Bedroom One

Double glazed window to rear overlooking attractive communal garden. New programmable Economy 7 storage/convector radiator.

#### **Bedroom Two**

Double glazed window to rear.

#### Bathroom

A modern white bathroom suite comprising: Panelled bath with mixer tap & shower attachment. Mira electric shower over. Pedestal wash hand basin. Low level w.c. Part tiled walls. Ceramic tiled floor. Chrome electric towel rail radiator. Airing cupboard housing new pressurised hot water cylinder, digital programmer plus storage space.