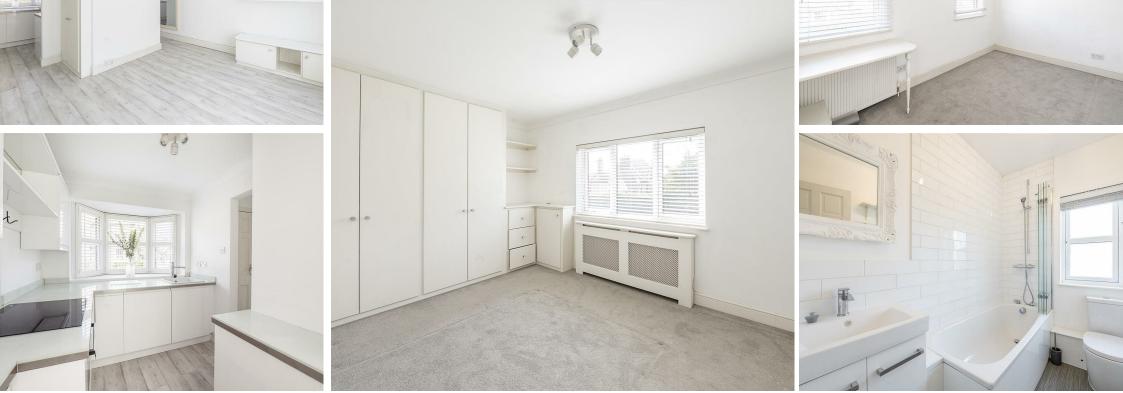

# Kitchen

Double glazed bay window to front fitted with shutter blinds. A modern range of wall and base units with work surface over. Sink with mixer tap. Integrated electric oven with ceramic and dishwasher. Space for fridge/freezer. Coved ceiling. Wood effect flooring. Opening onto:-

## Master Bedroom

A spacious double bedroom with double glazed windows to rear. Coved ceiling. Radiator. A range of fitted wardrobes and draws. A secure drop down ladder providing access to loft space. Door to:-

#### Bathroom

A modern white suite comprising: Panelled bath with glazed screen, mixer tap and mains shower over. Vanity wash hand basin. WC. Heated towel rail. Vinyl flooring. Double glazed window to front