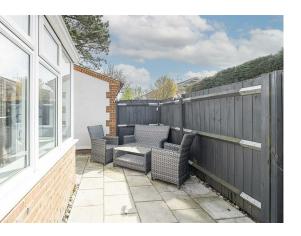

#### Garden

A south facing courtyard patio garden with fencing to all boundaries and gate leading to parking area. External lighting and power supply.

### Parking

Allocated parking space to the rear of the property.