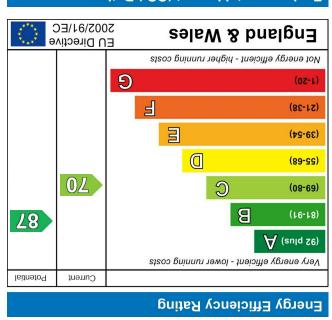

# Environmental Impact (CO<sub>2</sub>) Rating

| * *       | )02/91/EC |                                                     |   |   |   |   |           |           |
|-----------|-----------|-----------------------------------------------------|---|---|---|---|-----------|-----------|
|           |           | snoissimə SOD rəhğid - ylbnəhit yllatnəmnorivnə toN |   |   |   |   |           |           |
|           |           | 9                                                   |   |   |   |   |           | (02-L)    |
|           |           | 5                                                   |   |   |   |   |           | (86-12)   |
|           |           |                                                     | 3 |   |   |   |           | (49-65)   |
|           |           |                                                     |   | 0 |   |   |           | (22-68)   |
|           |           |                                                     |   |   | Э |   |           | (08-69)   |
|           |           |                                                     |   |   |   | 8 |           | (19-18)   |
|           |           |                                                     |   |   |   |   | $\forall$ | (snlq 29) |
|           |           | Very environmentally friendly - lower CO2 emissions |   |   |   |   |           |           |
| Potential | Current   |                                                     |   |   |   |   |           |           |