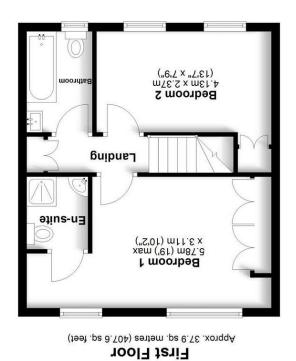

### Landing

Utility cupboard housing washing machine. Door to:-

## Master Bedroom

A spacious double bedroom with double glazed windows to rear. Coved ceiling. Radiator. A range of fitted wardrobes and draws. A secure drop down ladder providing access to loft space. Door to:-

#### **En-Suite**

Glazed shower cubicle with mains over head shower and detachable wand. Vanity wash hand basin with mixer tap. WC. Vinyl flooring. Heated towel rail. Extractor fan.

#### Bedroom Two

Double glazed windows to front. Coved ceiling. Fitted wardrobes concealing Worcester gas combination boiler. Additional built in wardrobe. Coved ceiling.

#### Bathroom

A modern white suite comprising: Panelled bath with glazed screen, mixer tap and mains shower over. Vanity wash hand basin. WC. Heated towel rail. Vinyl flooring. Double glazed window to front