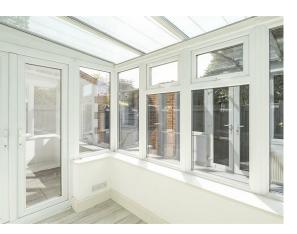

## Conservatory

A half brick built conservatory with double glazed windows and roof.