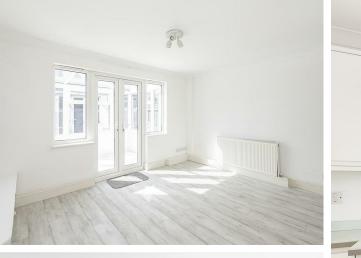

# Living Room

Coved ceiling. Radiator. Wood effect flooring. Double glazed doors leading to conservatory.

## Conservatory

A half brick built conservatory with double glazed windows and roof.