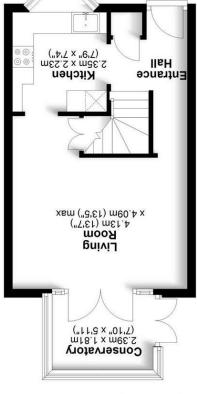

# **Entrance Hall**

A UPVC part glazed front door. Coved ceiling. Radiator. Wood effect flooring. Cupboard housing water softener. Stairs to first floor. Leading to:-

# Kitchen

Double glazed bay window to front fitted with shutter blinds. A modern range of wall and base units with work surface over. Sink with mixer tap. Integrated electric oven with ceramic and dishwasher. Space for fridge/freezer. Coved ceiling. Wood effect flooring. Opening onto:-

# Living Room

Coved ceiling. Radiator. Wood effect flooring. Double glazed doors leading to conservatory.

## Conservatory

A half brick built conservatory with double glazed windows and roof.