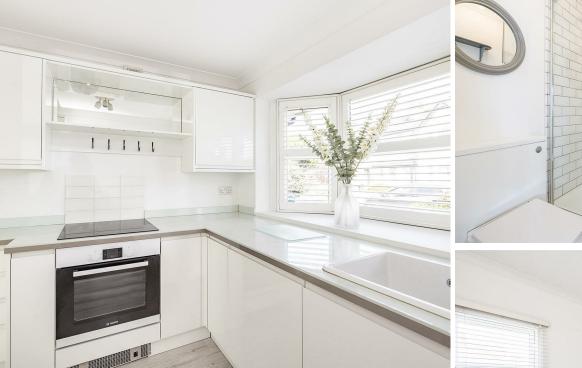

# Kitchen

Double glazed bay window to front fitted with shutter blinds. A modern range of wall and base units with work surface over. Sink with mixer tap. Integrated electric oven with ceramic and dishwasher. Space for fridge/freezer. Coved ceiling. Wood effect flooring. Opening onto:-

#### Bathroom

A modern white suite comprising: Panelled bath with glazed screen, mixer tap and mains shower over. Vanity wash hand basin. WC. Heated towel rail. Vinyl flooring. Double glazed window to front