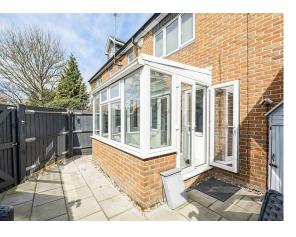

## Conservatory

A half brick built conservatory with double glazed windows and roof.

#### Garden

A south facing courtyard patio garden with fencing to all boundaries and gate leading to parking area. External lighting and power supply.