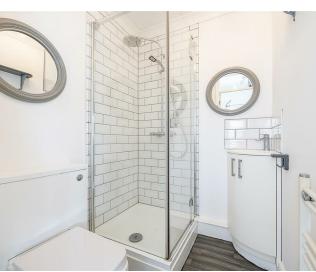

#### **En-Suite**

Glazed shower cubicle with mains over head shower and detachable wand. Vanity wash hand basin with mixer tap. WC. Vinyl flooring. Heated towel rail. Extractor fan.

#### Bathroom

A modern white suite comprising: Panelled bath with glazed screen, mixer tap and mains shower over. Vanity wash hand basin. WC. Heated towel rail. Vinyl flooring. Double glazed window to front