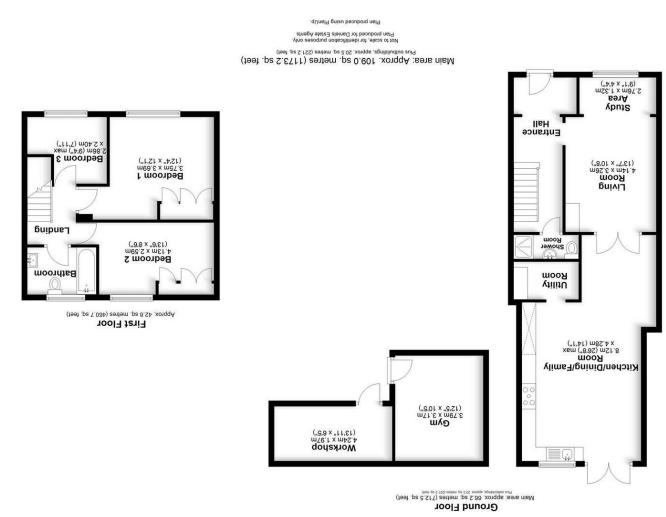

# Entrance Hallway

Laminate flooring. Doors to:

#### **Shower Room**

Shower cubicle with glazed door. Low level WC. Pedestal wash hand basin. Tiled flooring.

## **Study Area**

Double glazed window to front. Laminate flooring.

#### Kitchen/Diner/Family Room

Double glazed French doors to rear garden. High level windows to side. Roof lantern. Log burner. Fitted with a range of wall and base mounted units with wooden work surfaces over. Inset composite sink unit. Space for American style fridge/freezer. Space for range cooker with chimney style extractor over. Laminate flooring. Cupboard housing Worcester Bosch combination boiler.

#### **Utility Room**

Space for washing machine and drier.

# Landing

Doors to:

## **Bedroom One**

Double glazed window to front. Built-in wardrobe cupboards.

## **Bedroom Two**

Double glazed window to rear. Built-in wardrobe cupboards.

## **Bedroom Three**

Double glazed window to front.

#### Bathroom

Frosted double glazed window to rear. Panelled bath with

#### Rear Garden

Raised patio area with further lawned and gravelled areas. Pathway to brick built outhouse. Fencing to boundaries.

# Outhouse

Wood store. In two distinct areas currently used as a Gym and Workshop.