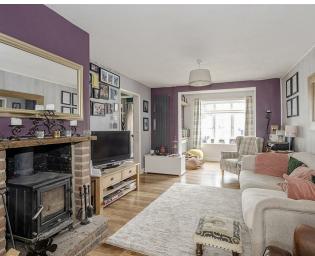

#### Kitchen/Diner/Family Room

Double glazed French doors to rear garden. High level windows to side. Roof lantern. Log burner. Fitted with a range of wall and base mounted units with wooden work surfaces over. Inset composite sink unit. Space for American style fridge/freezer. Space for range cooker with chimney style extractor over. Laminate flooring. Cupboard housing Worcester Bosch combination boiler.