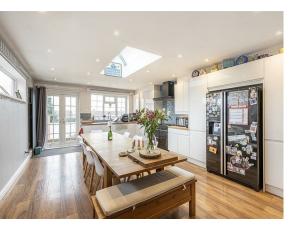

#### Kitchen/Diner/Family Room

Double glazed French doors to rear garden. High level windows to side. Roof lantern. Log burner. Fitted with a range of wall and base mounted units with wooden work surfaces over. Inset composite sink unit. Space for American style fridge/freezer. Space for range cooker with chimney style extractor over. Laminate flooring. Cupboard housing Worcester Bosch combination boiler.