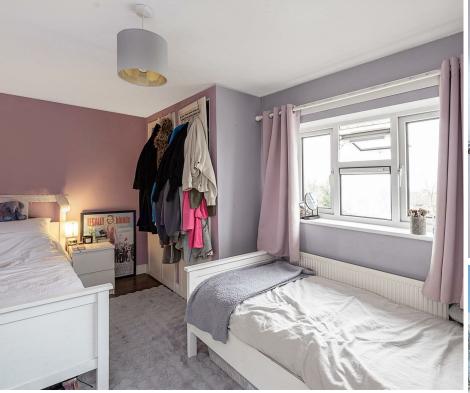

Inset composite sink unit. Space for American style fridge/freezer. Space for range cooker with chimney style extractor over. Laminate flooring. Cupboard housing Worcester Bosch combination boiler.

#### **Utility Room**

Space for washing machine and drier.

# Landing

Doors to:

## **Bedroom One**

Double glazed window to front. Built-in wardrobe cupboards.

## **Bedroom Two**

Double glazed window to rear. Built-in wardrobe cupboards.

## **Bedroom Three**

Double glazed window to front.

#### Bathroom

Frosted double glazed window to rear. Panelled bath with



#### Rear Garden

Raised patio area with further lawned and gravelled areas. Pathway to brick built outhouse. Fencing to boundaries.

# Outhouse

Wood store. In two distinct areas currently used as a Gym and Workshop.