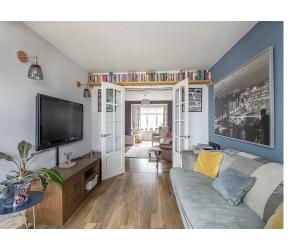

es over. Inset composite sink unit. Space for American style fridge/freezer. Space for range cooker with chimney style extractor over. Laminate flooring. Cupboard housing Worcester Bosch combination boiler.

#### **Utility Room**

Space for washing machine and drier.

# Landing

Doors to:

## **Bedroom One**

Double glazed window to front. Built-in wardrobe cupboards.

## **Bedroom Two**

Double glazed window to rear. Built-in wardrobe cupboards.

## **Bedroom Three**

Double glazed window to front.

#### Bathroom

Frosted double glazed window to rear. Panelled bath with



#### Rear Garden

Raised patio area with further lawned and gravelled areas. Pathway to brick built outhouse. Fencing to boundaries.

# Outhouse

Wood store. In two distinct areas currently used as a Gym and Workshop.