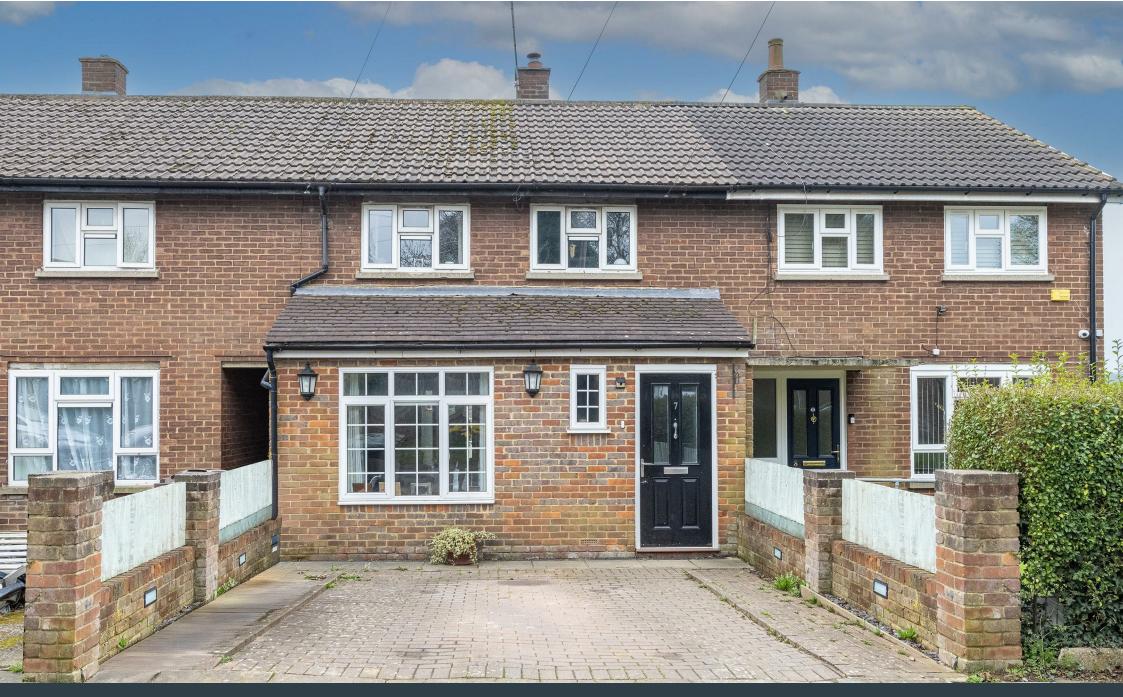

#### Rear Garden

Raised patio area with further lawned and gravelled areas. Pathway to brick built outhouse. Fencing to boundaries.