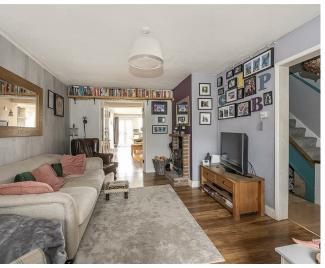

over. Inset composite sink unit. Space for American style fridge/freezer. Space for range cooker with chimney style extractor over. Laminate flooring. Cupboard housing Worcester Bosch combination boiler.

#### **Utility Room**

Space for washing machine and drier.

# Landing

Doors to:

## **Bedroom One**

Double glazed window to front. Built-in wardrobe cupboards.

## **Bedroom Two**

Double glazed window to rear. Built-in wardrobe cupboards.

## **Bedroom Three**

Double glazed window to front.

#### Bathroom

Frosted double glazed window to rear. Panelled bath with



#### Rear Garden

Raised patio area with further lawned and gravelled areas. Pathway to brick built outhouse. Fencing to boundaries.

# Outhouse

Wood store. In two distinct areas currently used as a Gym and Workshop.