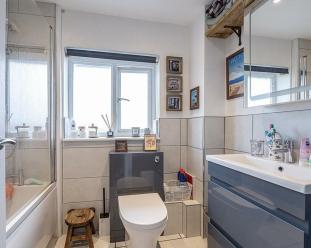

et composite sink unit. Space for American style fridge/freezer. Space for range cooker with chimney style extractor over. Laminate flooring. Cupboard housing Worcester Bosch combination boiler.

#### **Utility Room**

Space for washing machine and drier.

# Landing

Doors to:

## **Bedroom One**

Double glazed window to front. Built-in wardrobe cupboards.

## **Bedroom Two**

Double glazed window to rear. Built-in wardrobe cupboards.

## **Bedroom Three**

Double glazed window to front.

#### Bathroom

Frosted double glazed window to rear. Panelled bath with



#### Rear Garden

Raised patio area with further lawned and gravelled areas. Pathway to brick built outhouse. Fencing to boundaries.

# Outhouse

Wood store. In two distinct areas currently used as a Gym and Workshop.