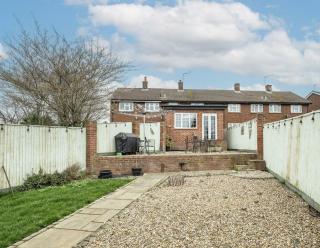

#### Rear Garden

Raised patio area with further lawned and gravelled areas. Pathway to brick built outhouse. Fencing to boundaries.