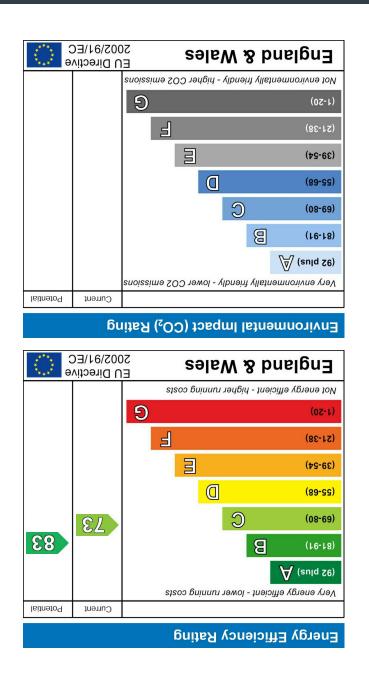

#### Kitchen/Diner/Family Room

Double glazed French doors to rear garden. High level windows to side. Roof lantern. Log burner. Fitted with a range of wall and base mounted units with wooden work surfaces over. Inset composite sink unit. Space for American style fridge/freezer. Space for range cooker with chimney style extractor over. Laminate flooring. Cupboard housing Worcester Bosch combination boiler.