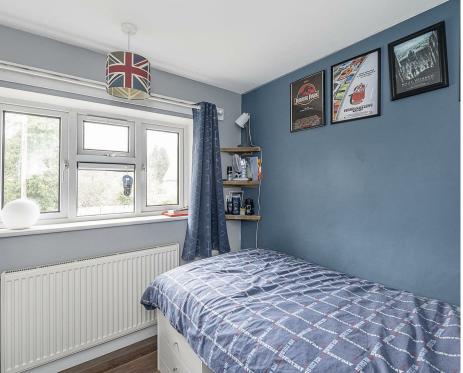

nset composite sink unit. Space for American style fridge/freezer. Space for range cooker with chimney style extractor over. Laminate flooring. Cupboard housing Worcester Bosch combination boiler.

#### **Utility Room**

Space for washing machine and drier.

# Landing

Doors to:

## **Bedroom One**

Double glazed window to front. Built-in wardrobe cupboards.

## **Bedroom Two**

Double glazed window to rear. Built-in wardrobe cupboards.

## **Bedroom Three**

Double glazed window to front.

#### Bathroom

Frosted double glazed window to rear. Panelled bath with



#### Rear Garden

Raised patio area with further lawned and gravelled areas. Pathway to brick built outhouse. Fencing to boundaries.

# Outhouse

Wood store. In two distinct areas currently used as a Gym and Workshop.