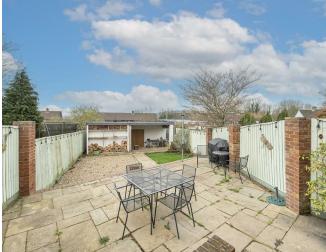

#### Rear Garden

Raised patio area with further lawned and gravelled areas. Pathway to brick built outhouse. Fencing to boundaries.