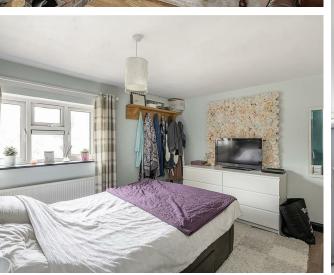

r. Inset composite sink unit. Space for American style fridge/freezer. Space for range cooker with chimney style extractor over. Laminate flooring. Cupboard housing Worcester Bosch combination boiler.

#### **Utility Room**

Space for washing machine and drier.

# Landing

Doors to:

## **Bedroom One**

Double glazed window to front. Built-in wardrobe cupboards.

## **Bedroom Two**

Double glazed window to rear. Built-in wardrobe cupboards.

## **Bedroom Three**

Double glazed window to front.

#### Bathroom

Frosted double glazed window to rear. Panelled bath with



#### Rear Garden

Raised patio area with further lawned and gravelled areas. Pathway to brick built outhouse. Fencing to boundaries.

# Outhouse

Wood store. In two distinct areas currently used as a Gym and Workshop.