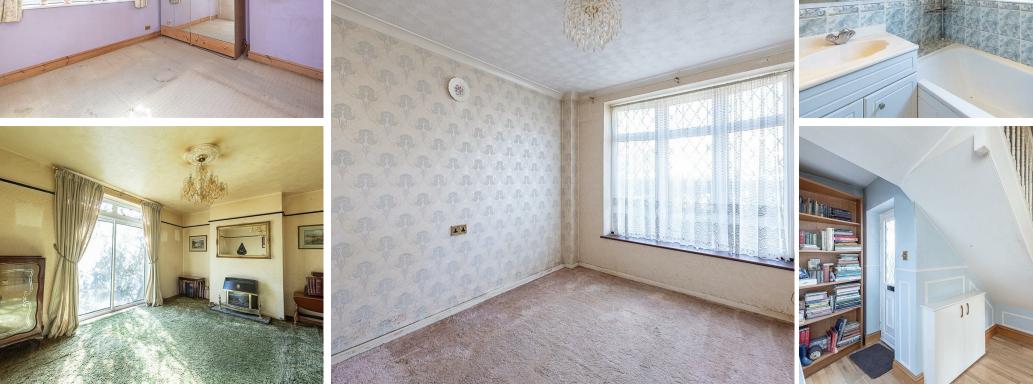

# Lounge

Double glazed patio doors to rear. Fitted gas fire. Radiators.

## **Dining Room**

Double glazed window to front. Serving hatch to kitchen. Radiator.

## Bathroom

Double glazed frosted window to side. Panelled bath with electric shower over.

Rear Garden Fencing to boundaries.