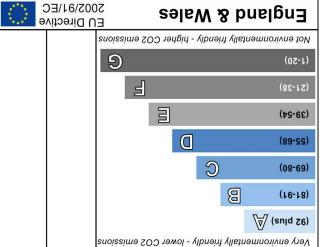

Very energy efficient - lower running costs

Energy Efficiency Rating

Bedroom 3 3.52m x 2.90m (1117" x 9'6")

**Buipue** 

First Floor

32 London Road, St Albans, Herts, AL1 1NG sales@daniels.uk.net | lettings@daniels.uk.net ten.daniels.uk.net 1727 836561

Ground Floor

**Sedroom 2** 3.37m × 2.84m ("4'9 × "1'11)

Not to scale, for identification purposes only. Plan produced for Daniels Estate Agents 

Plan produced using PlanUp.

2002/91/EC

99

Current

83

Potential