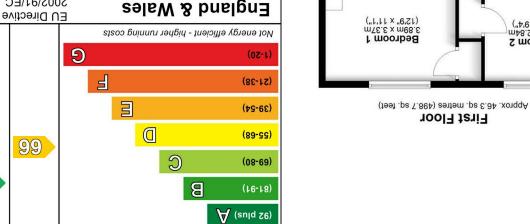

Very energy efficient - lower running costs

Energy Efficiency Rating

Bedroom 3 3.52m x 2.90m (1117" x 9'6")

**Buipue** 

First Floor

32 London Road, St Albans, Herts, AL1 1NG sales@daniels.uk.net | lettings@daniels.uk.net ten.daniels.uk.net 1727 836561

Ground Floor

**Sedroom 2** 3.37m × 2.84m ("4'9 × "1'11)

Not to scale, for identification purposes only. Plan produced for Daniels Estate Agents 

Plan produced using PlanUp.

2002/91/EC

99

Current

83