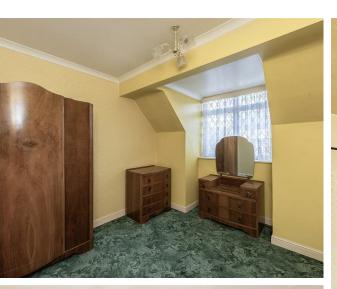

#### Landing Doors to:

**Bedroom One** Double glazed window to rear. Radiator.

**Bedroom Two** Double glazed window to rear. Radiator.

**Bedroom Three** Double glazed window to front. Radiator.