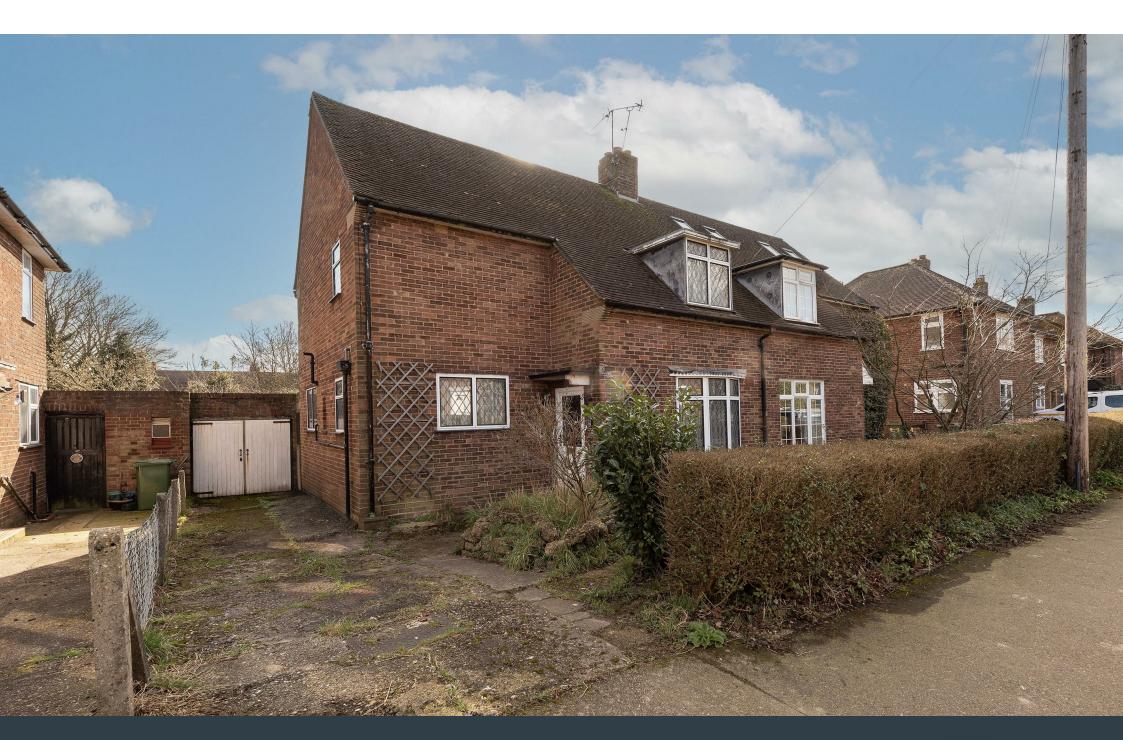

# Nuns Lane | St. Albans | AL1 2HS

#### Front

Driveway to garage. Path to front door. Hedging to front boundary.

Garage