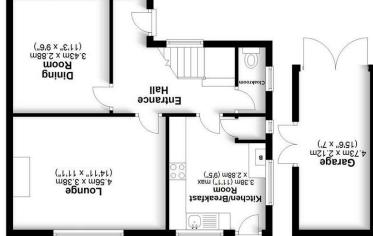

Very energy efficient - lower running costs

Energy Efficiency Rating

Bedroom 3 3.52m x 2.90m (1117" x 9'6")

**Buipue** 

First Floor

32 London Road, St Albans, Herts, AL1 1NG sales@daniels.uk.net | lettings@daniels.uk.net ten.daniels.uk.net 1727 836561

Ground Floor

**Sedroom 2** 3.37m × 2.84m ("4'9 × "1'11)

Not to scale, for identification purposes only. Plan produced for Daniels Estate Agents 

Plan produced using PlanUp.

2002/91/EC

99

Current

83

#### **Entrance Hallway**

UPVC double glazed front door. Double glazed window to front. Stairs to first floor. Cupboard housing meters. Doors to:

# Lounge

Double glazed patio doors to rear. Fitted gas fire. Radiators.

## **Dining Room**

Double glazed window to front. Serving hatch to kitchen. Radiator.

## Kitchen

Double glazed windows to side and rear. Double glazed personal door to rear.

## Cloakroom

Double glazed window to side. Low level WC. Wash hand basin.

#### Landing Doors to:

**Bedroom One** Double glazed window to rear. Radiator.

**Bedroom Two** Double glazed window to rear. Radiator.

**Bedroom Three** Double glazed window to front. Radiator.

#### Front

Driveway to garage. Path to front door. Hedging to front boundary.

Garage