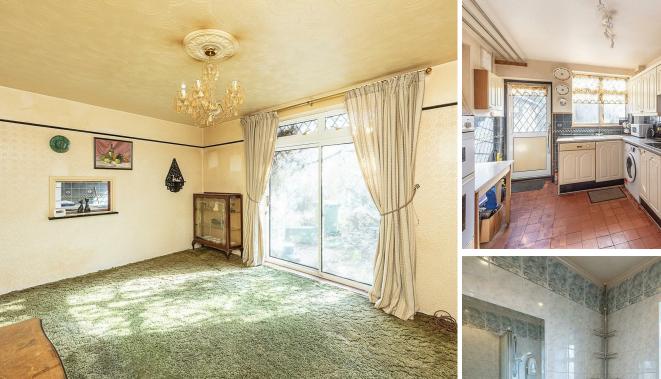

# Lounge

Double glazed patio doors to rear. Fitted gas fire. Radiators.

## Kitchen

Double glazed windows to side and rear. Double glazed personal door to rear.

## Bathroom

Double glazed frosted window to side. Panelled bath with electric shower over.

Rear Garden Fencing to boundaries.