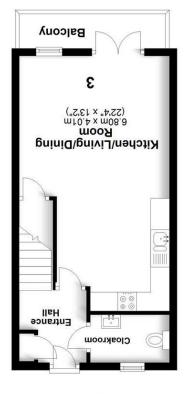

# **Entrance Hallway**

Storage cupboard. Carpeted stairs to first floor. Imperial Oak effect flooring throughout the ground floor. Doors to:

#### loakroom

Window to front. Back to wall WC. Wash hand basin. Feature tiled wall. Chrome heated towel rail.

# Kitchen/Living Room

Triple glazed french doors to balcony with fitted plantation style shutters. Fitted with a quality range of high gloss wall and base mounted units with Quartz worksurfaces and matching upstands. Fully tiled with complimentary splash backs. Integrated Bosch appliances to include oven and hob, microwave, fridge/freezer and washing machine/dryer. Useful understairs storage cupboard with fitted shelving.