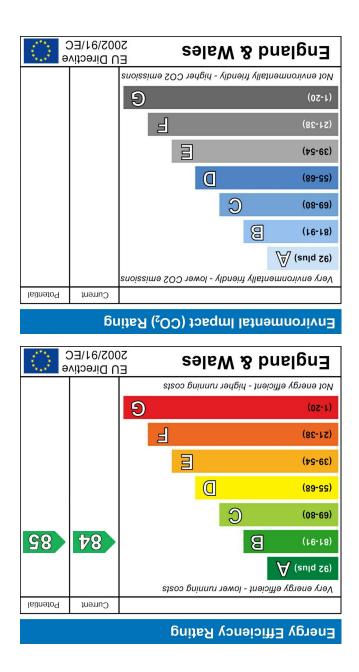

Total area: approx. 66.0 sq. metres (710.6 sq. feet)

Not to scale, for identification purposes only.
Plan produced for Daniels Estate Agents
Plan produced using PlanUp.





Second Floor

First Floor











Staircase and lift to Courtyard level. Entryphone system.

# **Entrance Hallway**

Storage cupboard. Carpeted stairs to first floor. Imperial Oak effect flooring throughout the ground floor. Doors to:

#### loakroom

Window to front. Back to wall WC. Wash hand basin. Feature tiled wall. Chrome heated towel rail.

# Kitchen/Living Room

Triple glazed french doors to balcony with fitted plantation style shutters. Fitted with a quality range of high gloss wall and base mounted units with Quartz worksurfaces and matching upstands. Fully tiled with complimentary splash backs. Integrat