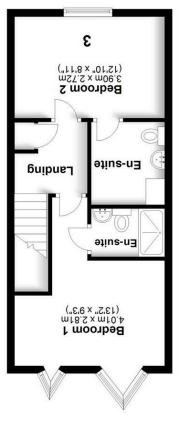

## Landing

Storage cupboard. Access to part-boarded loft with fitted ladder.

### **Bedroom One**

Windows to courtyard at rear with fitted plantation-style shutters. Bespoke handmade fitted wardrobes and work station. Fitted carpet.

# **En-suite Shower**

Suite by CP Hart comprising glazed shower cubicle with monsoon shower head and wand attachment, back to wall WC and wash hand basin with vanity unit. Part tiled.

### **Bedroom Two**

Windows to front with plantation-style shutters. Bespoke handmade fitted wardrobes and drawers. Fitted carpet.

#### **En-suite Bathroom**

Suite by CP Hart comprising bath with side fill tap, shower over and glazed screen, back to wall WC and wash hand basin with vanity unit. Part tiled.

Communal courtyard area with raised planters and secure cycle storage. Lobby with access to lift. Allocated parking.