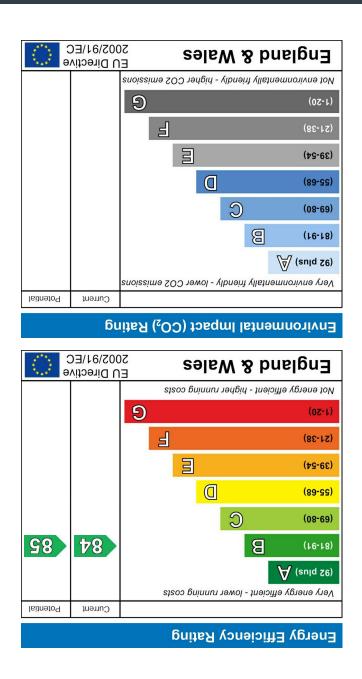

### Lease

125 years with 120 years remaining

# Maintenance

Circa £1700 per annum. Property management company with owner representation.

# **Ground Rent**

£350 per annum