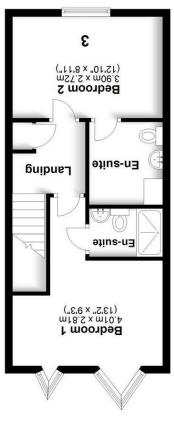

## Landing

Storage cupboard. Access to part-boarded loft with fitted ladder.

### **Bedroom One**

Windows to courtyard at rear with fitted plantation-style shutters. Bespoke handmade fitted wardrobes and work station. Fitted carpet.

# **En-suite Shower**

Suite by CP Hart comprising glazed shower cubicle with monsoon shower head and wand attachment, back to wall WC and wash hand basin with vanity unit. Part tiled.

### **Bedroom Two**

Windows to front with plantation-style shutters. Bespoke handmade fitted wardrobes and drawers. Fitted carpet.

#### **En-suite Bathroom**

Suite by CP Hart comprising bath with side fill tap, shower over and glazed screen, back to wall WC and wash hand basin with vanity unit. Part tiled.

Communal courtyard area with raised planters and secure cycle storage. Lobby with access to lift. Allocated parking.