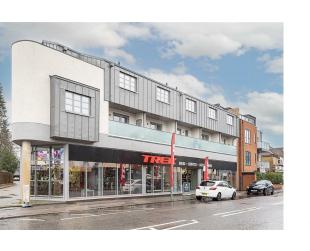

Total area: approx. 66.0 sq. metres (710.6 sq. feet)

Not to scale, for identification purposes only.
Plan produced for Daniels Estate Agents
Plan produced using PlanUp.

Second Floor

First Floor

Staircase and lift to Courtyard level. Entryphone system.