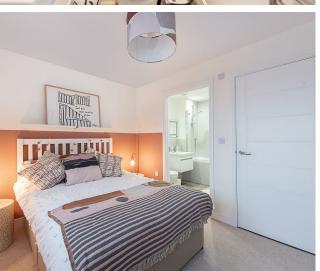

### **Bedroom One**

Windows to courtyard at rear with fitted plantation-style shutters. Bespoke handmade fitted wardrobes and work station. Fitted carpet.

# **En-suite Shower**

Suite by CP Hart comprising glazed shower cubicle with monsoon shower head and wand attachment, back to wall WC and wash hand basin with vanity unit. Part tiled.