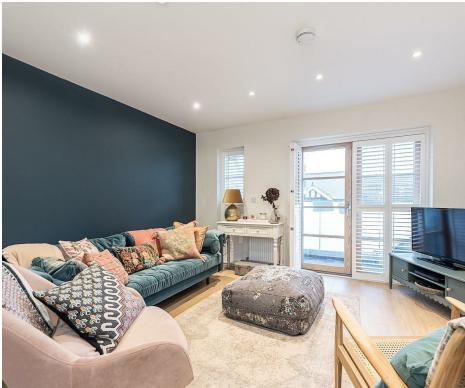

# Kitchen/Living Room

Triple glazed french doors to balcony with fitted plantation style shutters. Fitted with a quality range of high gloss wall and base mounted units with Quartz worksurfaces and matching upstands. Fully tiled with complimentary splash backs. Integrated Bosch appliances to include oven and hob, microwave, fridge/freezer and washing machine/dryer. Useful understairs storage cupboard with fitted shelving.