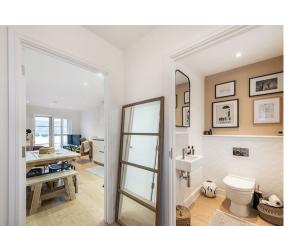

#### loakroom

Window to front. Back to wall WC. Wash hand basin. Feature tiled wall. Chrome heated towel rail.