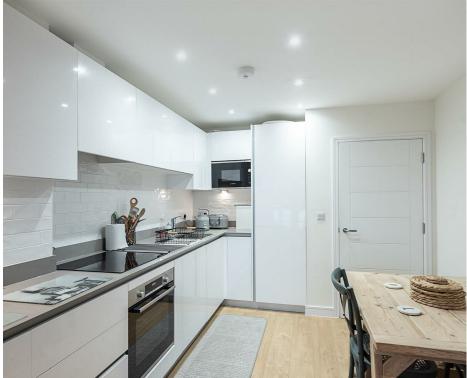

# Kitchen/Living Room

Triple glazed french doors to balcony with fitted plantation style shutters. Fitted with a quality range of high gloss wall and base mounted units with Quartz worksurfaces and matching upstands. Fully tiled with complimentary splash backs. Integrated Bosch appliances to include oven and hob, microwave, fridge/freezer and washing machine/dryer. Useful understairs storage cupboard with fitted shelving.