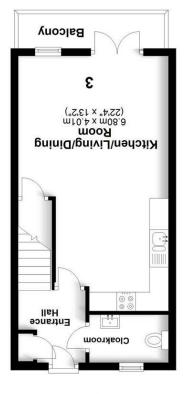

# **Entrance Hallway**

Storage cupboard. Carpeted stairs to first floor. Imperial Oak effect flooring throughout the ground floor. Doors to:

#### loakroom

Window to front. Back to wall WC. Wash hand basin. Feature tiled wall. Chrome heated towel rail.

# Kitchen/Living Room

Triple glazed french doors to balcony with fitted plantation style shutters. Fitted with a quality range of high gloss wall and base mounted units with Quartz worksurfaces and matching upstands. Fully tiled with complimentary splash backs. Integrated Bosch appliances to include oven and hob, microwave, fridge/freezer and washing machine/dryer. Useful understairs storage cupboard with fitted shelving.