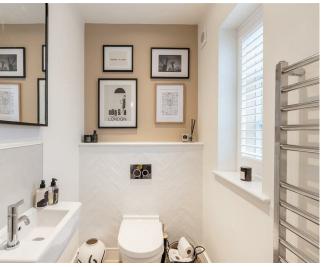

#### loakroom

Window to front. Back to wall WC. Wash hand basin. Feature tiled wall. Chrome heated towel rail.