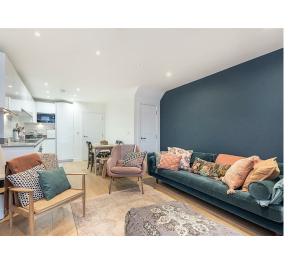

# Kitchen/Living Room

Triple glazed french doors to balcony with fitted plantation style shutters. Fitted with a quality range of high gloss wall and base mounted units with Quartz worksurfaces and matching upstands. Fully tiled with complimentary splash backs. Integrated Bosch appliances to include oven and hob, microwave, fridge/freezer and washing machine/dryer. Useful understairs storage cupboard with fitted shelving.