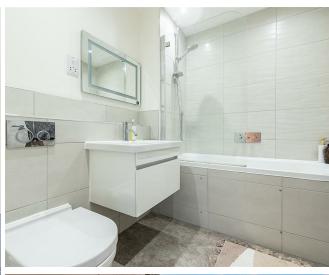

#### **En-suite Bathroom**

Suite by CP Hart comprising bath with side fill tap, shower over and glazed screen, back to wall WC and wash hand basin with vanity unit. Part tiled.

Communal courtyard area with raised planters and secure cycle storage. Lobby with access to lift. Allocated parking.