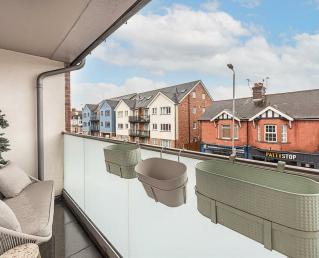

# Kitchen/Living Room

Triple glazed french doors to balcony with fitted plantation style shutters. Fitted with a quality range of high gloss wall and base mounted units with Quartz worksurfaces and matching upstands. Fully tiled with complimentary splash backs. Integrated Bosch appliances to include oven and hob, microwave, fridge/freezer and washing machine/dryer. Useful understairs storage cupboard with fitted shelving.