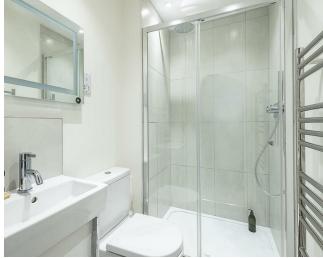

# **En-suite Shower**

Suite by CP Hart comprising glazed shower cubicle with monsoon shower head and wand attachment, back to wall WC and wash hand basin with vanity unit. Part tiled.