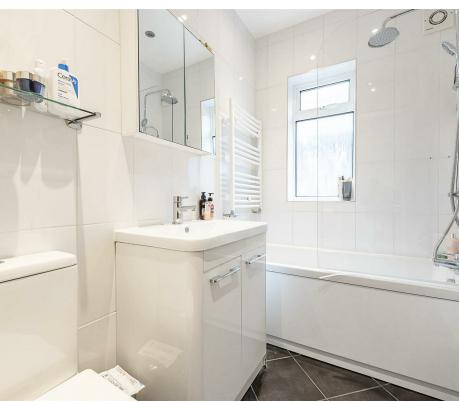

### Bathroom

Frosted double glazed window to side. Modern suite in white comprising panelled bath with rainfall shower over and glazed shower screen. Low level WC. Vanity unit with inset basin. Radiator. part tiling to splashbacks.