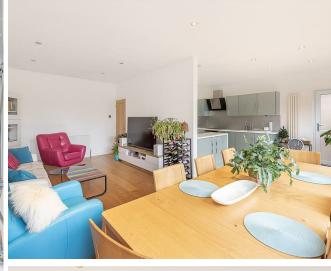

### Living room/ Kitchen

A fantastic open plan room with bi-fold doors to the patio and garden beyond. Engineered Oak flooring. Stunning range of wall and base mounted high gloss units with Corian work surfaces over and complimentary glass upstands. Integrated Electrolux appliances to include oven, induction hob, extractor, microwave and dish washer. Further personal door to side.