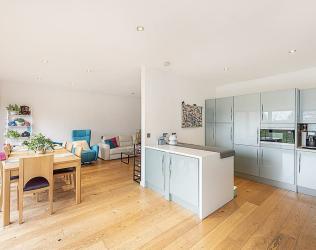

### Living room/ Kitchen

A fantastic open plan room with bi-fold doors to the patio and garden beyond. Engineered Oak flooring. Stunning range of wall and base mounted high gloss units with Corian work surfaces over and complimentary glass upstands. Integrated Electrolux appliances to include oven, induction hob, extractor, microwave and dish washer. Further personal door to side.