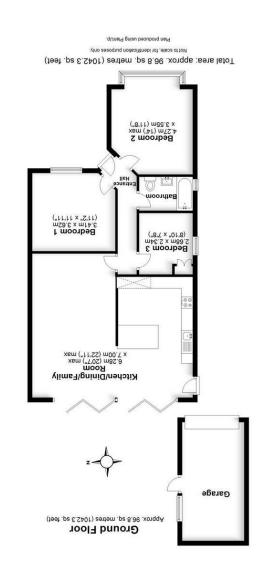

### Living room/ Kitchen

A fantastic open plan room with bi-fold doors to the patio and garden beyond. Engineered Oak flooring. Stunning range of wall and base mounted high gloss units with Corian work surfaces over and complimentary glass upstands. Integrated Electrolux appliances to include oven, induction hob, extractor, microwave and dish washer. Further personal door to side.

### **Bedroom One**

Double glazed window to front. Radiators. Engineered Oak flooring.

# Bedroom Two

Double glazed bay window to front. Radiator. Engineered Oak flooring.

### **Bedroom Three**

Double glazed window to side. Radiator. Engineered Oak flooring. Cupboard housing gas boiler. Access to insulated loft space.

### Bathroom

Frosted double glazed window to side. Modern suite in white comprising panelled bath with rainfall shower over and glazed shower screen. Low level WC. Vanity unit with inset basin. Radiator. part tiling to splashbacks.

### Garage

Detached garage with light and power plus plumbing for washing machine. Personal door to side.