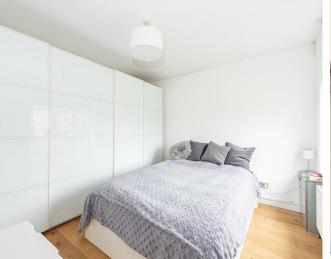

### **Bedroom One**

Double glazed window to front. Radiators. Engineered Oak flooring.

# Bedroom Two

Double glazed bay window to front. Radiator. Engineered Oak flooring.