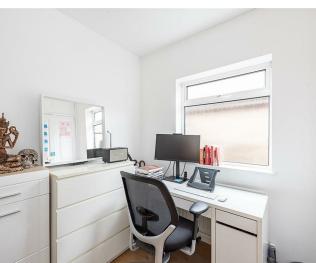

### **Bedroom Three**

Double glazed window to side. Radiator. Engineered Oak flooring. Cupboard housing gas boiler. Access to insulated loft space.