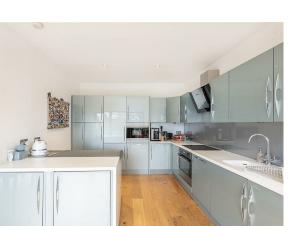

### Living room/ Kitchen

A fantastic open plan room with bi-fold doors to the patio and garden beyond. Engineered Oak flooring. Stunning range of wall and base mounted high gloss units with Corian work surfaces over and complimentary glass upstands. Integrated Electrolux appliances to include oven, induction hob, extractor, microwave and dish washer. Further personal door to side.