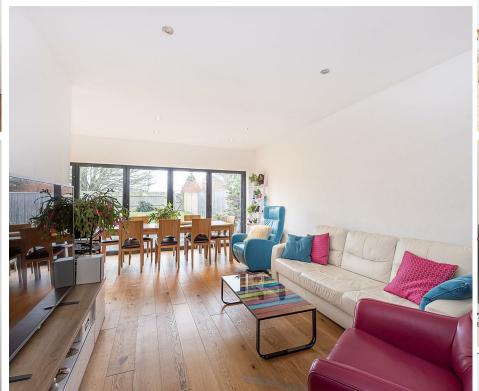

### Living room/ Kitchen

A fantastic open plan room with bi-fold doors to the patio and garden beyond. Engineered Oak flooring. Stunning range of wall and base mounted high gloss units with Corian work surfaces over and complimentary glass upstands. Integrated Electrolux appliances to include oven, induction hob, extractor, microwave and dish washer. Further personal door to side.