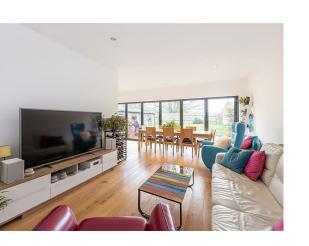

### Living room/ Kitchen

A fantastic open plan room with bi-fold doors to the patio and garden beyond. Engineered Oak flooring. Stunning range of wall and base mounted high gloss units with Corian work surfaces over and complimentary glass upstands. Integrated Electrolux appliances to include oven, induction hob, extractor, microwave and dish washer. Further personal door to side.