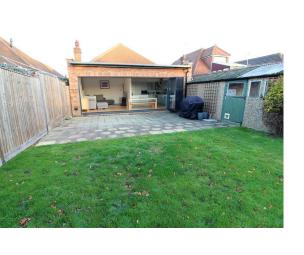

Large patio leading to a lawned area with fencing to boundaries and personal gate giving access to the park to the rear. Access to front via side.

### Garage

Detached garage with light and power plus plumbing for washing machine. Personal door to side.