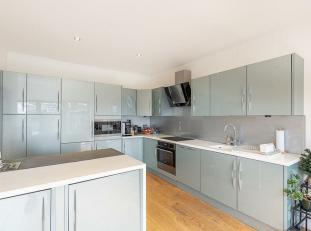

### Living room/ Kitchen

A fantastic open plan room with bi-fold doors to the patio and garden beyond. Engineered Oak flooring. Stunning range of wall and base mounted high gloss units with Corian work surfaces over and complimentary glass upstands. Integrated Electrolux appliances to include oven, induction hob, extractor, microwave and dish washer. Further personal door to side.