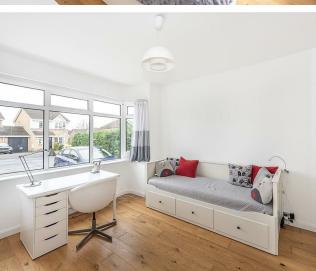

### **Bedroom Three**

Double glazed window to side. Radiator. Engineered Oak flooring. Cupboard housing gas boiler. Access to insulated loft space.