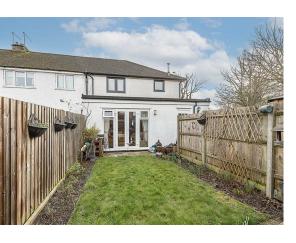

# Harvey Road | St. Albans | AL2 1LZ

## Garden

A well maintained private garden mainly laid to lawn with well stocked borders, patio area and fencing to all boundaries with gate to side.