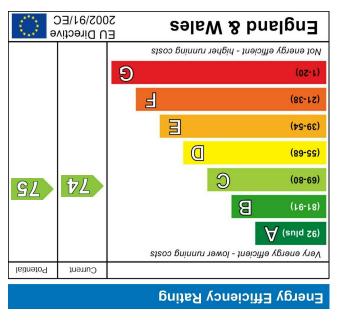

Environmental Impact (CO<sub>2</sub>) Rating

| * *       | 0 Directiv<br>D2/91/EC | -                                                   | ຂອlຣW & bnຣl <b>g</b> n∃ |       |          |                |  |
|-----------|------------------------|-----------------------------------------------------|--------------------------|-------|----------|----------------|--|
|           |                        | snoissimə 200 r                                     | ıəцвіц                   | λıpuə | uj Allej | Not environmen |  |
|           |                        | 9                                                   |                          |       |          | (1-20)         |  |
|           |                        | Ъ                                                   |                          |       |          | (21-38)        |  |
|           |                        | UUU                                                 | ]                        |       |          | (36-54)        |  |
|           |                        |                                                     |                          |       |          | (22-68)        |  |
|           |                        |                                                     |                          | Э     |          | (08-69)        |  |
|           |                        |                                                     |                          |       | 9        | (16-18)        |  |
|           |                        |                                                     |                          |       |          | (snlq 29)      |  |
|           |                        | Very environmentally friendly - lower CO2 emissions |                          |       |          |                |  |
| Potential | Current                |                                                     |                          |       |          |                |  |