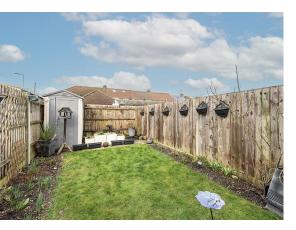

## Garden

A well maintained private garden mainly laid to lawn with well stocked borders, patio area and fencing to all boundaries with gate to side.