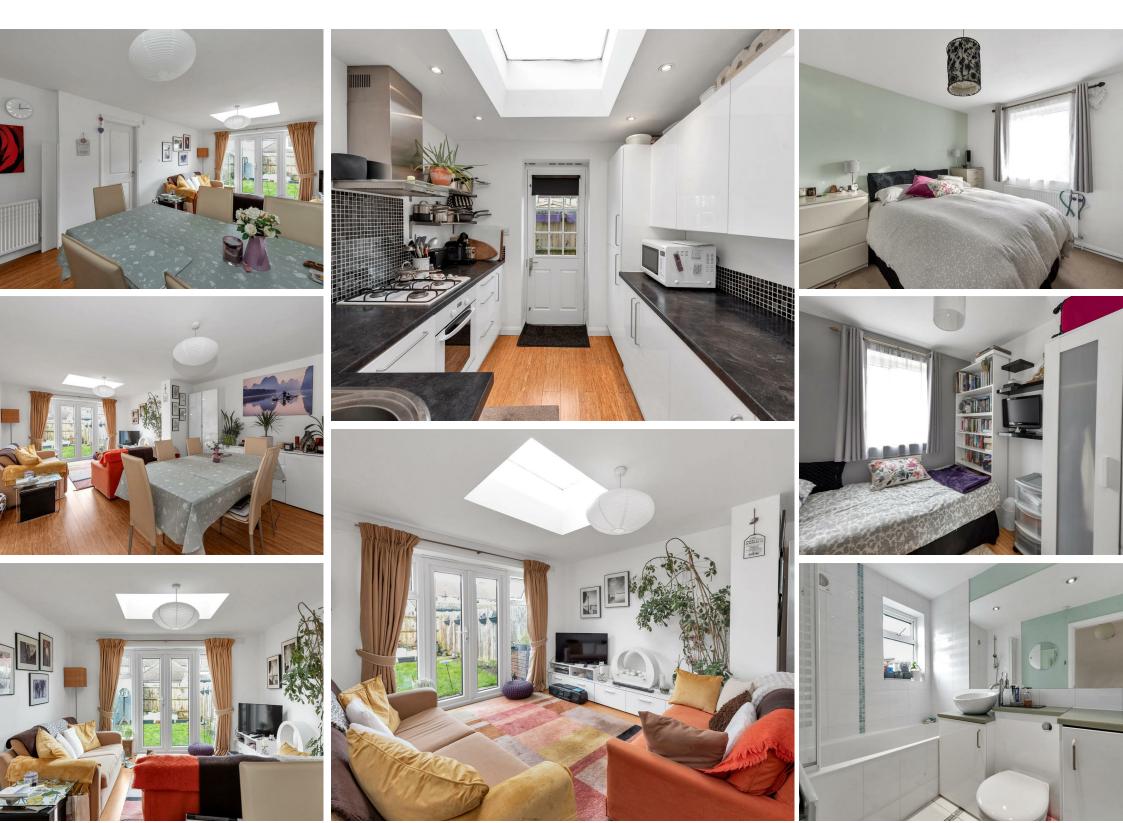

# Entrance Hall

A part glazed UPVC front door. Radiator. Wood effect flooring. Doors to:-

# Living/Dining Room

Double glazed patio doors and windows to rear. Domed roof light. Radiators. Wood effect flooring.

# **Utility Room**

A range of wall and base mounted units with space for tumble dryer. Wall mounted Vaillant gas combination boiler. Wood effect flooring. Opening onto:-

## Kitchen

A modern range of wall and base mounted units with work surface over. Inset stainless steel sink unit with mixer tap. Integrated electric oven with gas hob and extractor fan. Integrated fridge/freezer and dish washer. Down lighters. Domed roof light.

## Bedroom One

Double glazed window to front. Radiator. Wood effect flooring.

# **Bedroom Two**

Double glazed window to front. Radiator. Wood effect flooring.

#### Bathroom

A modern white bathroom suite comprising. Bath with mixer tap and shower over. Vanity wash hand basin. WC. Concealed washing machine. Window to side. Down lighters. Part tiled walls and flooring. Extractor fan. Radiator.