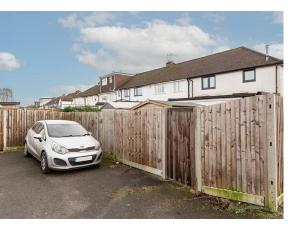

| 9        | (16-18)        |  |
|           |                        |                                                     |                          |       |          | (snlq 29)      |  |
|           |                        | Very environmentally friendly - lower CO2 emissions |                          |       |          |                |  |
| Potential | Current                |                                                     |                          |       |          |                |  |



(feet) res. 16.64.84.94. metres (64.8.1 ag. feet) rotation of the search of the search

Plan produced using PlanUp.

01772 836561 www.daniels.uk.net sales@daniels.uk.net | lettings@daniels.uk.net 32 London Road, 51 Albans, Herts, AL1 1NG



# Harvey Road | St. Albans | AL2 1LZ









# Entrance Hall

A part glazed UPVC front door. Radiator. Wood effect flooring. Doors to:-

# Living/Dining Room

Double glazed patio doors and windows to rear. Domed roof light. Radiators. Wood effect flooring.

# **Utility Room**

A range of wall and base mounted units with space for tumble dryer. Wall mounted Vaillant gas combination boiler. Wood effect flooring. Opening onto:-

## Kitchen

A modern range of wall and base mounted units with work surface over. Inset stainless steel sink unit with mixer tap. Integrated electric oven with gas hob and extractor fan. Integrated fridge/freezer and dish washer. Down lighters. Domed roof light.

## Bedroom One

Double glazed window to front. Radiator. Wood effect flooring.

# **Bedroom Two**

Double glazed window to front. Radiator. Wood