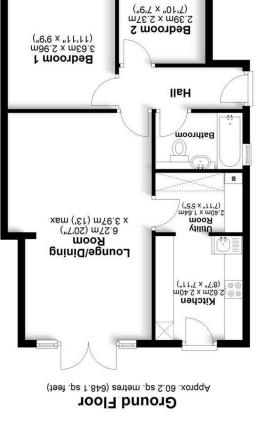

(feet) res. 16.64.84.94. metres (64.8.1 ag. feet) rotation of the search of the search

Plan produced using PlanUp.

01772 836561 www.daniels.uk.net sales@daniels.uk.net | lettings@daniels.uk.net 32 London Road, 51 Albans, Herts, AL1 1NG

# Entrance Hall

A part glazed UPVC front door. Radiator. Wood effect flooring. Doors to:-

# Living/Dining Room

Double glazed patio doors and windows to rear. Domed roof light. Radiators. Wood effect flooring.

# **Utility Room**

A range of wall and base mounted units with space for tumble dryer. Wall mounted Vaillant gas combination boiler. Wood effect flooring. Opening onto:-

## Kitchen

A modern range of wall and base mounted units with work surface over. Inset stainless steel sink unit with mixer tap. Integrated electric oven with gas hob and extractor fan. Integrated fridge/freezer and dish washer. Down lighters. Domed roof light.

## Bedroom One

Double glazed window to front. Radiator. Wood effect flooring.

# **Bedroom Two**

Double glazed window to front. Radiator. Wood effect flooring.

#### Bathroom

A modern white bathroom suite comprising. Bath with mixer tap and shower over. Vanity wash hand basin. WC. Concealed washing machine. Window to side. Down lighters. Part tiled walls and flooring. Extractor fan. Radiator.