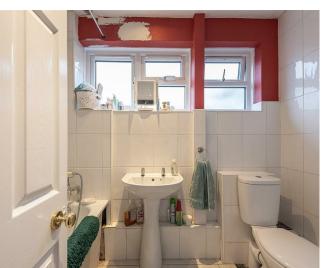

### Bathroom

Frosted double glazed windows to rear. Suite in white. Paneled bath with mixer taps with hand held shower attachment. Further thermostatic shower. Low level WC. Pedestal wash hand basin. Ladder style heated towel rail. Tiled floor.