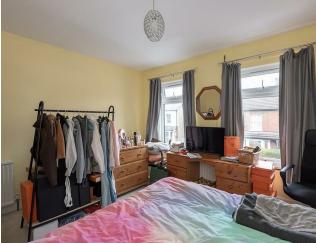

# Bedroom one

Two double glazed windows to front. Feature fire place. Built-in wardrobe cupboards. Radiator.