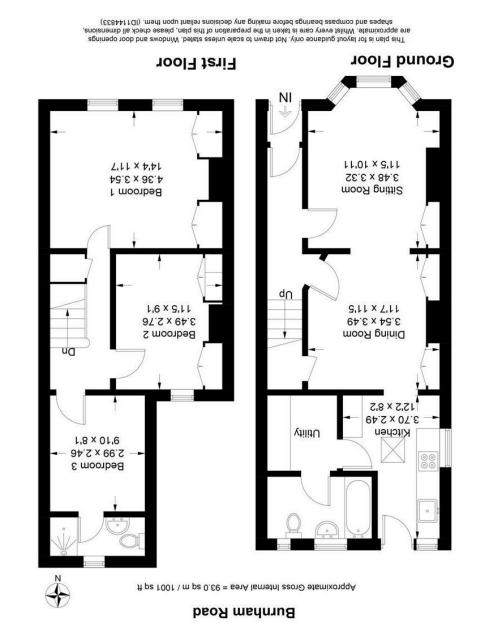

# Entrance hallway

Stairs to first floor. Central heating thermostat. Cupboard housing electric meter and fuse board. Stripped doors to:

# **Reception room**

Double glazed bay window to front. Radiator. Built-in cupboards and display shelving. Fitted gas fire. Radiator. Laminate flooring. Archway to:

### **Reception room**

Under stairs storage cupboard. Laminate flooring. Radiator. Opening to:

#### Kitchen

Fitted with a range of wall and base mounted units with wooden work surfaces over. Inset single drainer stainless steel sink unit with mixer taps over. Breakfast bar. Built in stainless steel oven with matching four ring Bosch gas hob. Frosted window to side with fitted extractor. Roof light. Wall mounted Ideal gas combination boiler. Tiled floor. Radiator. Space for upright fridge freezer. Door to rear garden. Further door and window to:

## **Utility room**

Fitted with a range of wall and base mounted units. Space and plumbing for washing machine. Tiled floor. Stripped door to:

### Bathroom

Frosted double glazed windows to rear. Suite in white. Paneled bath with mixer taps with hand held shower attachment. Further thermostatic shower. Low level WC. Pedestal wash hand basin. Ladder style heated towel rail. Tiled floor.

### Landing

Access to insulated loft space. Useful cupboard. Stripped doors to:

# Bedroom one

Two double glazed windows to front. Feature fire place. Built-in wardrobe cupboards. Radiator.

### Bedroom two

Double glazed window to rear. Radiator.

## Bedroom three

Radiator.

#### Shower room

Double glazed window to rear. Glazed shower cubicle. Wash hand basin. Low level WC. Ladder style heated towel rail.