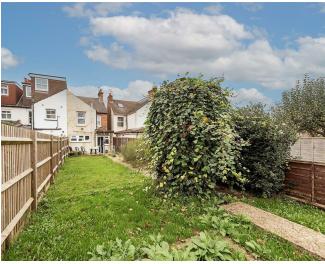

#### Garden

Approximately 80 feet in depth and laid mainly to lawn. Fencing to boundaries. Gated access to front via side. Storage shed.