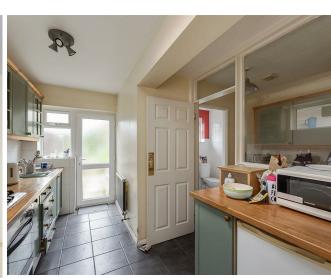

#### Kitchen

Fitted with a range of wall and base mounted units with wooden work surfaces over. Inset single drainer stainless steel sink unit with mixer taps over. Breakfast bar. Built in stainless steel oven with matching four ring Bosch gas hob. Frosted window to side with fitted extractor. Roof light. Wall mounted Ideal gas combination boiler. Tiled floor. Radiator. Space for upright fridge freezer. Door to rear garden. Further door and window to:

## **Utility room**

Fitted with a range of wall and base mounted units. Space and plumbing for washing machine. Tiled floor. Stripped door to: