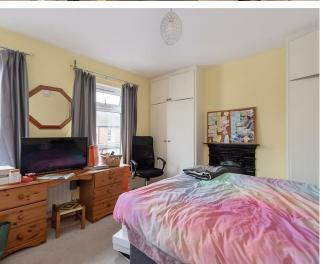

# Bedroom one

Two double glazed windows to front. Feature fire place. Built-in wardrobe cupboards. Radiator.

### Bedroom two

Double glazed window to rear. Radiator.

## Bedroom three

Radiator.