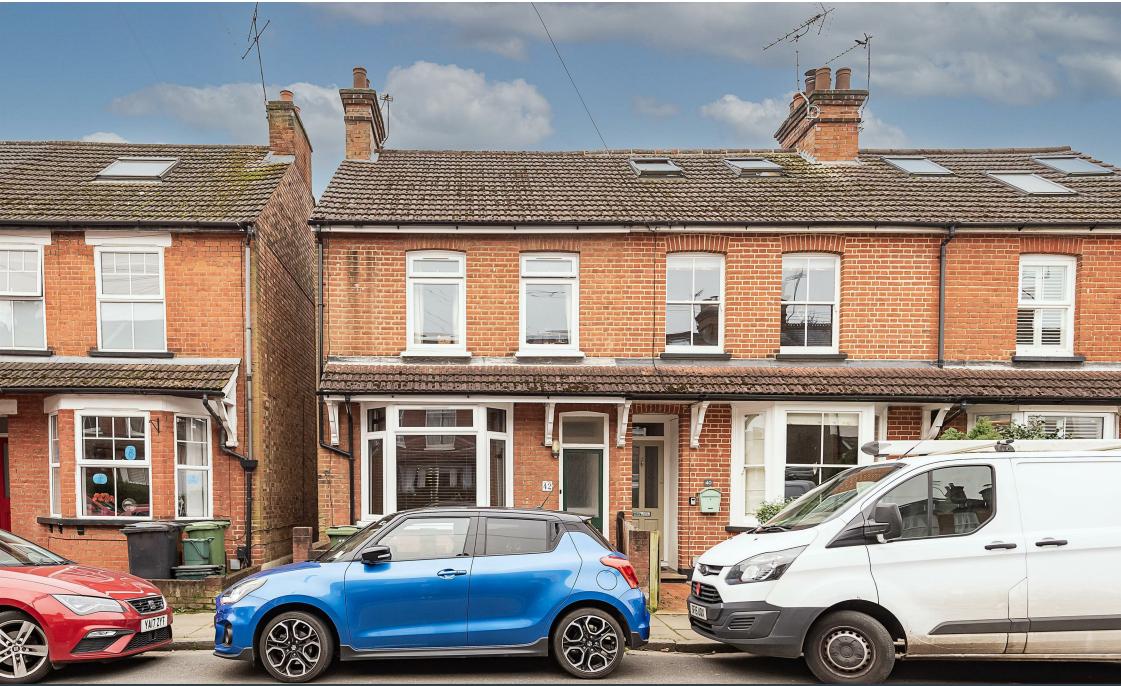

Double glazed door to:

# Entrance hallway

Stairs to first floor. Central heating thermostat. Cupboard housing electric meter and fuse board. Stripped doors to:

# **Reception room**

Double glazed bay window to front. Radiator. Built-in cupboards and display shelving. Fitted gas fire. Radiator. Laminate flooring. Archway to:

### **Reception room**

Under stairs storage cupboard. Laminate flooring. Radiator. Opening to:

#### Kitchen

Fitted with a range of wall and base mounted units with wooden work surfaces over. Inset single drainer stainless steel sink unit with mixer taps over. Breakfast bar. Built in stainless steel oven with matching four ring Bosch gas hob. Frosted window to side with fitted extractor. Roof light. Wall mounted Ideal gas combination boiler. Tiled floor.