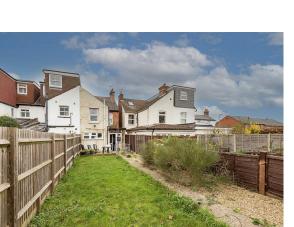

#### Garden

Approximately 80 feet in depth and laid mainly to lawn. Fencing to boundaries. Gated access to front via side. Storage shed.