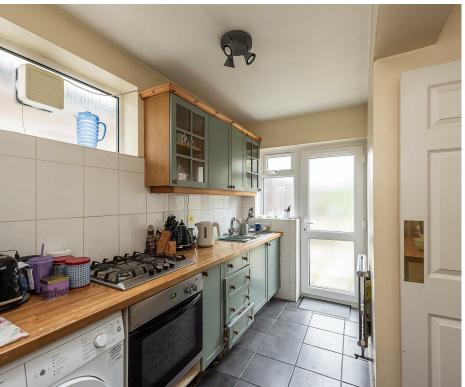

#### Kitchen

Fitted with a range of wall and base mounted units with wooden work surfaces over. Inset single drainer stainless steel sink unit with mixer taps over. Breakfast bar. Built in stainless steel oven with matching four ring Bosch gas hob. Frosted window to side with fitted extractor. Roof light. Wall mounted Ideal gas combination boiler. Tiled floor. Radiator. Space for upright fridge freezer. Door to rear garden. Further door and window to: