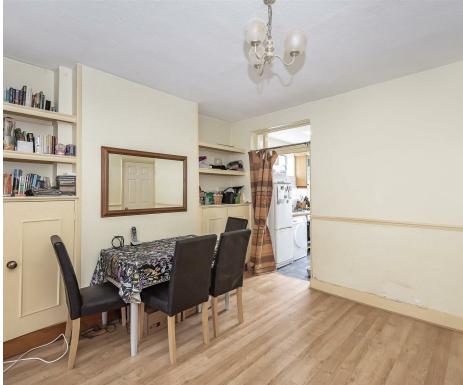

### **Reception room**

Under stairs storage cupboard. Laminate flooring. Radiator. Opening to:

#### Kitchen

Fitted with a range of wall and base mounted units with wooden work surfaces over. Inset single drainer stainless steel sink unit with mixer taps over. Breakfast bar. Built in stainless steel oven with matching four ring Bosch gas hob. Frosted window to side with fitted extractor. Roof light. Wall mounted Ideal gas combination boiler. Tiled floor. Radiator. Space for upright fridge freezer. Door to rear garden. Further door and window to: