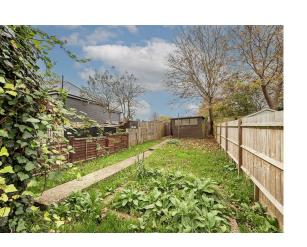

#### Garden

Approximately 80 feet in depth and laid mainly to lawn. Fencing to boundaries. Gated access to front via side. Storage shed.