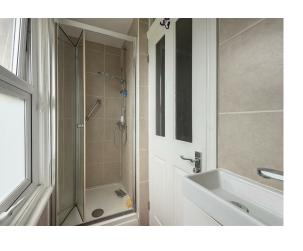

#### Shower room

Double glazed window to rear. Glazed shower cubicle. Wash hand basin. Low level WC. Ladder style heated towel rail.