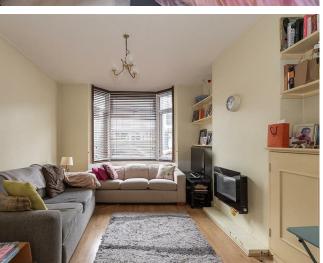

# **Reception room**

Double glazed bay window to front. Radiator. Built-in cupboards and display shelving. Fitted gas fire. Radiator. Laminate flooring. Archway to:

### **Reception room**

Under stairs storage cupboard. Laminate flooring. Radiator. Opening to: