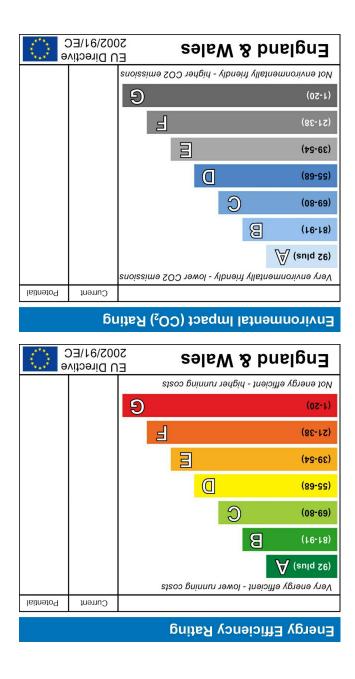

Double glazed door to:

# Entrance hallway

Stairs to first floor. Central heating thermostat. Cupboard housing electric meter and fuse board. Stripped doors to:

# **Reception room**

Double glazed bay window to front. Radiator. Built-in cupboards and display shelving. Fitted gas fire. Radiator. Laminate flooring. Archway to:

### **Reception room**

Under stairs storage cupboard. Laminate flooring. Radiator. Opening to:

#### Kitchen

Fitted with a range of wall and base mounted units with wooden work surfaces over. Inset single drainer stainless steel sink unit with mixer taps over. Breakfast bar. Built in stainless steel oven with matching four ring Bosch gas hob. Frosted window to side with fitted extractor. Roof light. Wall mounted Ideal gas combination boiler. Tiled fl