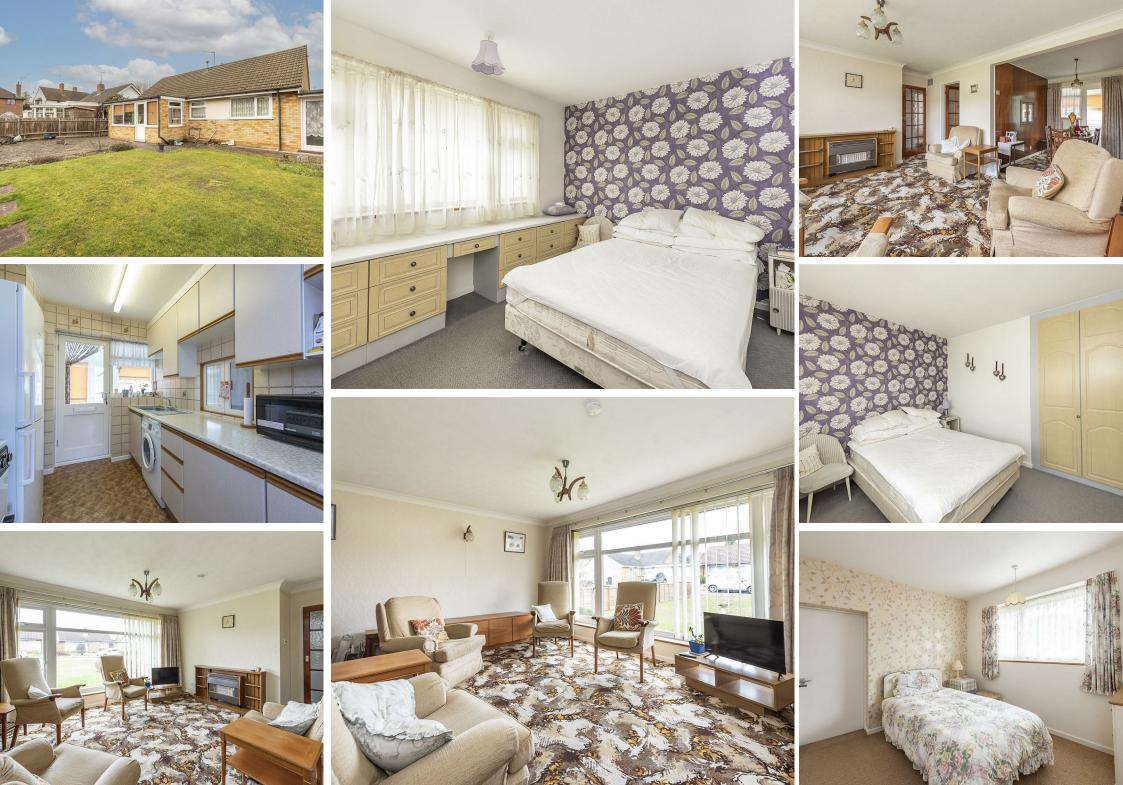

# Swans Close | St. Albans | AL4 0TL

A part glazed UPVC front door. Airing cupboard. Meter cupboard. Access to loft. Doors to-

### **Bedroom One**

Double glazed window to front. A range of fitted wardrobes and drawers.

## Bedroom Two

Double glazed window to rear. Built in wardrobe. Door to:-

# Bathroom

Double glazed window to rear. A fully tiled suite comprising: Panelled bath with mixer tap. Pedestal wash hand basin. Low level WC. Electric heater. Vinyl flooring.

#### Living / Dining Room

Floor to ceiling double glazed window to front. Coved ceiling. Electric feature fireplace. Serving hatch to kitchen. Door and window to rear.

# Kitchen

A range of wall and base mounted units with roll top work surfaces over. Fully tiled walls. Inset sink with mixer tap. Plumbing and space for washing machine, fridge/freezer and free standing oven. Larder. Door to:

#### Garden Room

A rear brick built extension with double glazed windows to side and rear with door leading to the garden.

#### **Rear Garden**

A south east facing garden mainly laid to lawn with large crazy paved patio. Garage with up and over door. Gate leading to front via side access. Fencing to all boundaries. External water supply.

**Front Garden** 

Mainly laid to lawn with pathway leading to the front door. Driveway leading to garage with parking for two cars. Garage with double doors to front