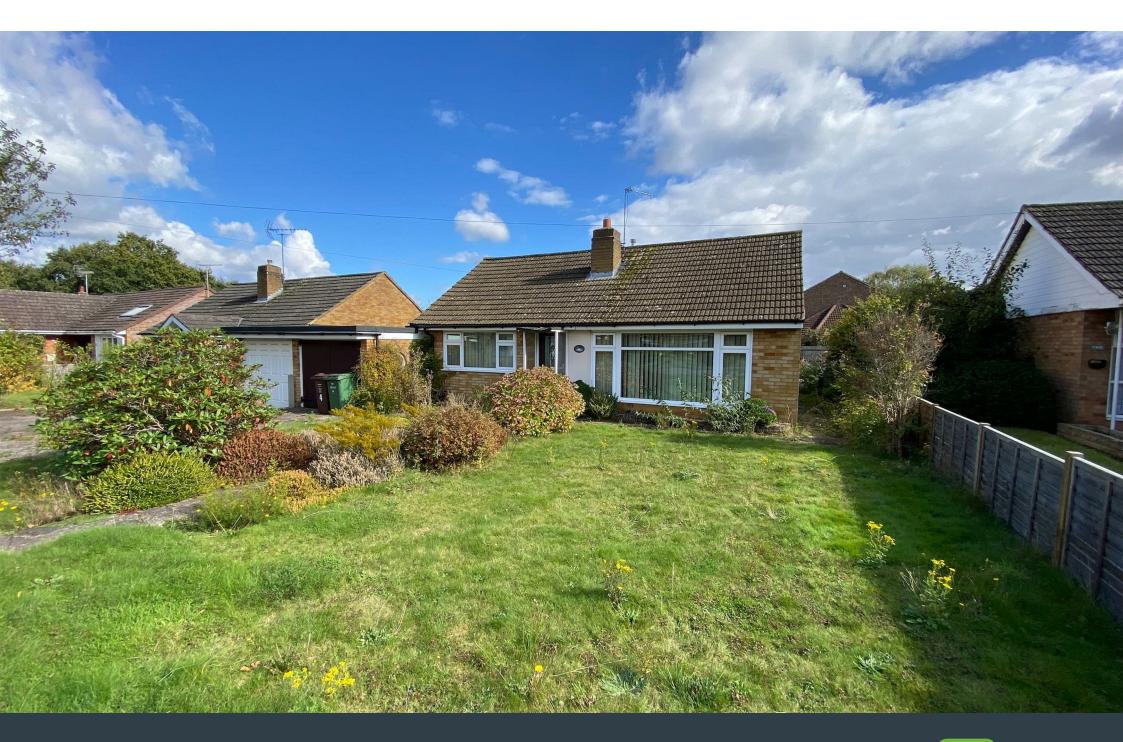

**Front Garden** 

Mainly laid to lawn with pathway leading to the front door. Driveway leading to garage with parking for two cars. Garage with double doors to front