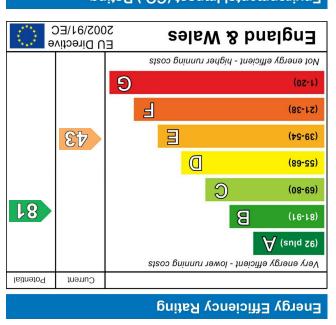

Plan produced using PlanUp.

1727 836561 Nww.daniels.uk.net sales@daniels.uk.net | lettings@daniels.uk.net 32 London Road, 52 Albans, Herts, AL1 1NG



# Swans Close | St. Albans | AL4 0TL









A part glazed UPVC front door. Airing cupboard. Meter cupboard. Access to loft. Doors to-

### **Bedroom One**

Double glazed window to front. A range of fitted wardrobes and drawers.

## Bedroom Two

Double glazed window to rear. Built in wardrobe. Door to:-

## Strore Room

Built-in storage. Door and window to rear.

# Bathroom

Double glazed window to rear. A fully tiled suite comprising: Panelled bath with mixer tap. Pedestal wash hand basin. Low level WC. Electric heater. Vinyl flooring.

#### Living / Dining Room

Floor to ceiling double glazed window to front. Coved ceiling. Elect