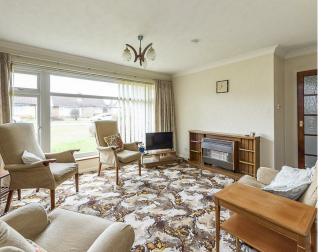

#### Living / Dining Room

Floor to ceiling double glazed window to front. Coved ceiling. Electric feature fireplace. Serving hatch to kitchen. Door and window to rear.