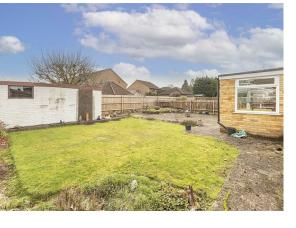

#### **Rear Garden**

A south east facing garden mainly laid to lawn with large crazy paved patio. Garage with up and over door. Gate leading to front via side access. Fencing to all boundaries. External water supply.

**Front Garden** 

Mainly laid to lawn with pathway leading to the front door. Driveway leading to garage with parking for two cars. Garage with double doors to front