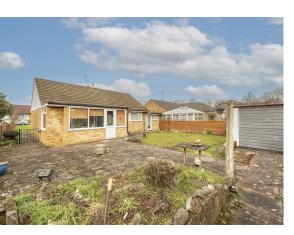

#### **Rear Garden**

A south east facing garden mainly laid to lawn with large crazy paved patio. Garage with up and over door. Gate leading to front via side access. Fencing to all boundaries. External water supply.

**Front Garden** 

Mainly laid to lawn with pathway leading to the front door. Driveway leading to garage with parking for two cars. Garage with double doors to front