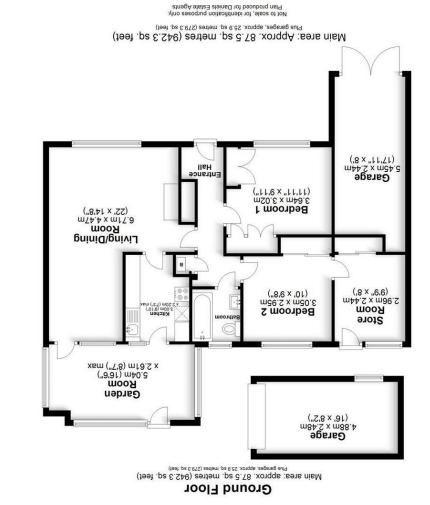

### **Bedroom One**

Double glazed window to front. A range of fitted wardrobes and drawers.

## Bedroom Two

Double glazed window to rear. Built in wardrobe. Door to:-

## Strore Room

Built-in storage. Door and window to rear.

# Bathroom

Double glazed window to rear. A fully tiled suite comprising: Panelled bath with mixer tap. Pedestal wash hand basin. Low level WC. Electric heater. Vinyl flooring.

#### Living / Dining Room

Floor to ceiling double glazed window to front. Coved ceiling. Electric feature fireplace. Serving hatch to kitchen. Door and window to rear.

#### Garden Room

A rear brick built extension with double glazed windows to side and rear with door leading to the garden.