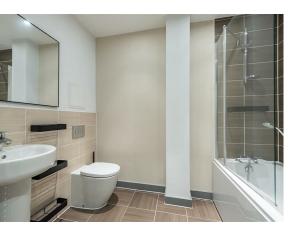

#### Bathroom

Bath with glazed shower screen, mixer tap and shower attachment. Pedestal wash hand basin. Low level WC. Part tiled walls and tiled flooring. Chrome heated towel rail. Down lighters. Extractor fan.