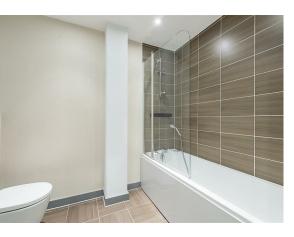

#### Bathroom

Bath with glazed shower screen, mixer tap and shower attachment. Pedestal wash hand basin. Low level WC. Part tiled walls and tiled flooring. Chrome heated towel rail. Down lighters. Extractor fan.