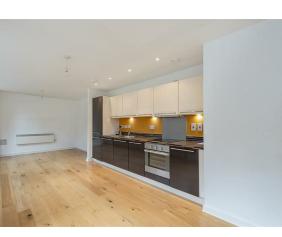

#### Kitchen

A range of wall and base mounted units with wood effect work surfaces. Stainless steel sink and mixer tap. Integrated appliances to include electric oven with hob and extractor. Dish washer and fridge/freezer.