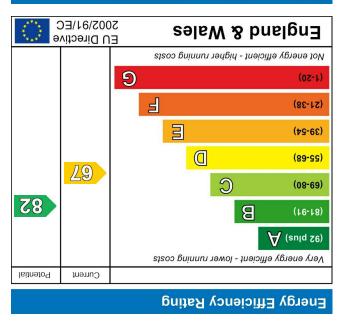

### Environmental Impact (CO<sub>2</sub>) Rating

| * *       | U Directiv |                                                      |   |   |   |           |
|-----------|------------|------------------------------------------------------|---|---|---|-----------|
|           |            | snoizzimə 200 rədiyi - ylbnərit yllıstnəmnorivnə toN |   |   |   |           |
|           |            | 9                                                    |   |   |   | (1-20)    |
|           |            | 5                                                    |   |   |   | (21-38)   |
|           |            |                                                      | 3 |   |   | (36-24)   |
|           |            |                                                      | D |   |   | (22-68)   |
|           |            |                                                      |   | Э |   | (08-69)   |
|           |            |                                                      |   |   | 8 | (19-18)   |
|           |            |                                                      |   |   |   | (snlq 29) |
|           |            | Very environmentally friendly - lower CO2 emissions  |   |   |   |           |
| Potential | Current    |                                                      |   |   |   |           |