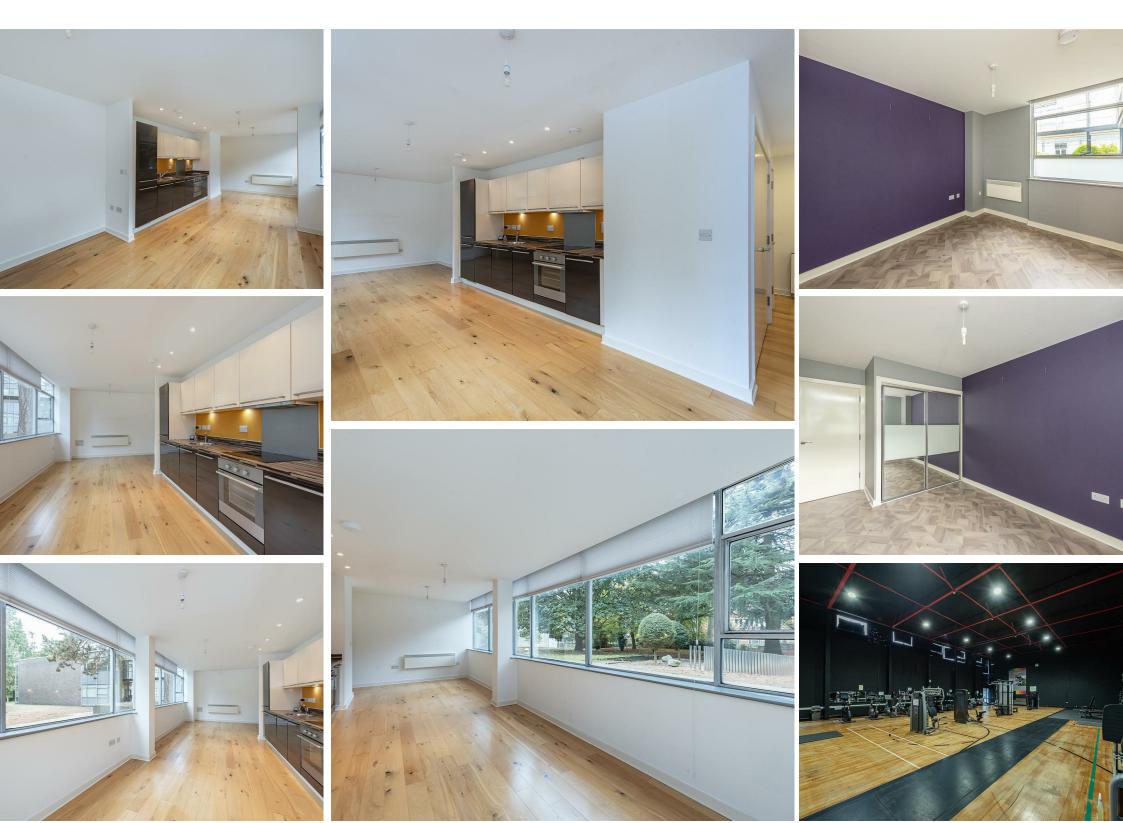

#### Living Room

Double glazed windows. Electric heaters. Oak flooring.

#### Kitchen

A range of wall and base mounted units with wood effect work surfaces. Stainless steel sink and mixer tap. Integrated appliances to include electric oven with hob and extractor. Dish washer and fridge/freezer.

#### Bedroom

Double glazed window. Electric heater. Wood effect flooring. Built-in wardrobes.

#### Parking

Allocated underground parking space.

**Communal Gymnasium** A wide selection of cardio and weight equipment