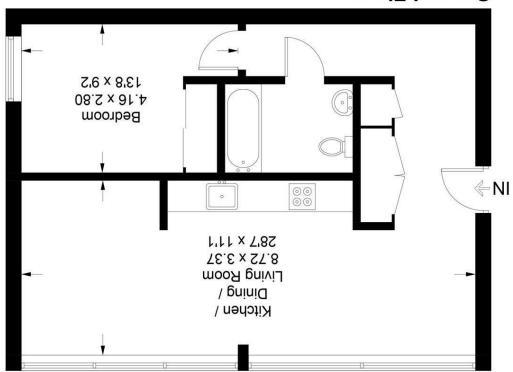

## Platt court

ft pa 862 \ m pa 4.22 = s<br/>ernal larnetini asong estimizonqqA

# Ground Floor

This plan is for layout guidance only. Not drawn to scale unless stated. Windows and door openings are approximate. Whilst every care is taken in the preparation of this plan, please check all dimensions, shapes and compass bearings before making any decisions reliant upon them. (ID1142860)

#### Entrance

Hard wood front door. Large double cupboard housing hot water system with space and plumbing for washing machine. Additional storage cupboard. Video entry phone system.

#### Living Room

Double glazed windows. Electric heaters. Oak flooring.

#### Kitchen

A range of wall and base mounted units with wood effect work surfaces. Stainless steel sink and mixer tap. Integrated appliances to include electric oven with hob and extractor. Dish washer and fridge/freezer.

#### Bedroom

Double glazed window. Electric heater. Wood effect flooring. Built-in wardrobes.

#### Bathroom

Bath with glazed shower screen, mixer tap and shower attachment. Pedestal wash hand basin. Low level WC. Part tiled walls and tiled flooring. Chrome heated towel rail. Down lighters. Extractor fan.