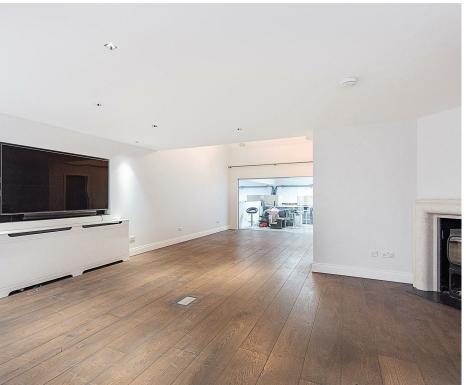

## Cloakroom

Luxury kitchen with integrated Miele appliances

Bedroom with dressing area and en-suite bathroom

Bedroom with mezzanine area and en-suite shower

Further bedroom with en-suite

Living room with log burner and galleried landing

Dining area

Garden room with bi-fold doors

Home office

Reception galleried landing

Huge first floor family/entertaining room

Sauna

Shower room

Low Maintenance Garden