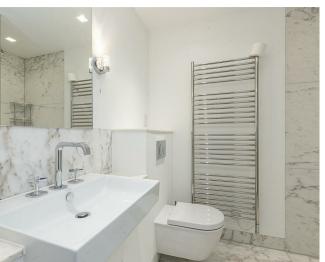

## Cloakroom

Luxury kitchen with integrated Miele appliances

Bedroom with dressing area and en-suite bathroom

Bedroom with mezzanine area and en-suite shower

Further bedroom with en-suite

Living room with log burner and galleried landing