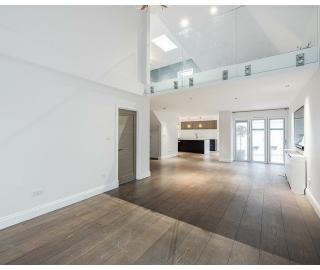

## Cloakroom

Luxury kitchen with integrated Miele appliances

Bedroom with dressing area and en-suite bathroom

Bedroom with mezzanine area and en-suite shower

Further bedroom with en-suite

Living room with log burner and galleried landing

Dining area

Garden room with bi-fold doors

Home office

Reception galleried landing

Huge first floor family/entertaining room

Sauna

Shower room

Low Maintenance Garden