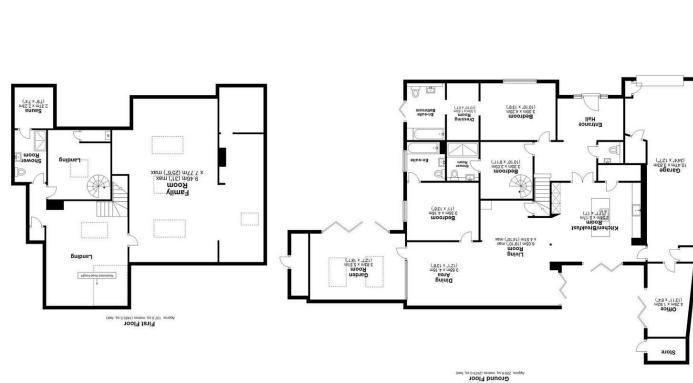

**Reception hallway** 

A substantial contemporary chalet style home offering three bedrooms, all with en-suites, four reception rooms and a double depth garage on a corner plot in Park Street to the south of the City centre. The property offers a host of additional features including a luxury kitchen with integrated Miele appliances, a sauna, hot tub and car port. Chain free sale. Please contact Daniels for further details.

## Cloakroom

Luxury kitchen with integrated Miele appliances

Bedroom with dressing area and en-suite bathroom

Bedroom with mezzanine area and en-suite shower

Further bedroom with en-suite

Living room with log burner and galleried landing

Dining area

Garden room with bi-fold doors

Home office

Reception galleried landing

Huge first floor family/entertaining room

Sauna

Shower room

Low Maintenance Garden