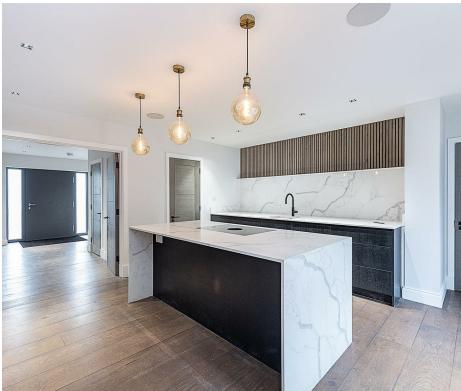

**Reception hallway** 

A substantial contemporary chalet style home offering three bedrooms, all with en-suites, four reception rooms and a double depth garage on a corner plot in Park Street to the south of the City centre. The property offers a host of additional features including a luxury kitchen with integrated Miele appliances, a sauna, hot tub and car port. Chain free sale. Please contact Daniels for further details.

## Cloakroom

Luxury kitchen with integrated Miele appliances

Bedroom with dressing area and en-suite bathroom

Bedroom with mezzanine area and en-suite shower

Further bedroom with en-suite

Living room with log burner and galleried landing