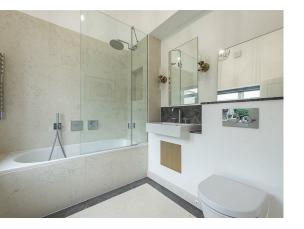

## Cloakroom

Luxury kitchen with integrated Miele appliances

Bedroom with dressing area and en-suite bathroom

Bedroom with mezzanine area and en-suite shower

Further bedroom with en-suite

Living room with log burner and galleried landing