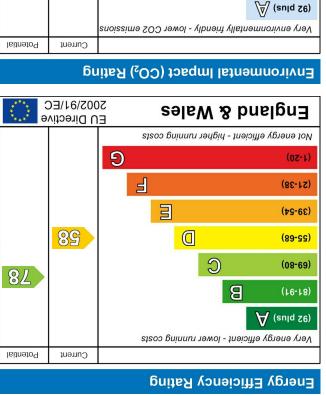

2002/91/EC

딜

国

2

9

England & Wales

(39-54)

(22-68)

(08-69)

(16-18)

Not environmentally friendly - higher CO2 emissions

First Floor

**Ground Floor** 

Not to scale, for identification purposes only. Plan produced for Daniels Estate Agents Total area: approx. 78.3 sq. metres (842.8 sq. feet)