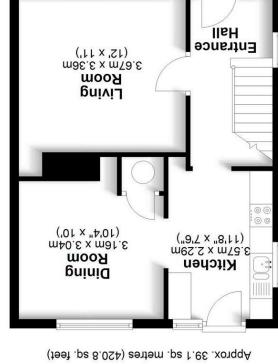

(08-69)

(16-18)

Not environmentally friendly - higher CO2 emissions

First Floor

**Ground Floor** 

Not to scale, for identification purposes only. Plan produced for Daniels Estate Agents Total area: approx. 78.3 sq. metres (842.8 sq. feet)

Plan produced using PlanUp.

A hard wood part glazed front door. Stairs to first floor. Double glazed window to side. Radiator. Wood flooring.

# **Living Room**

Double glazed window to front. Radiator. Wood effect flooring.

#### Kitchen

A range of wall and base mounted units with roll top work surfaces. Inset sink with mixer tap and and tiled splash backs. Integrated oven and four ring gas hob. Space and plumbing for washing machine, dishwasher and fridge/freezer. Wood effect flooring. Window to side and rear plus door to rear.

# **Dining Room**

Double glazed window to rear. Radiator wood effect flooring. Built in cupboard.