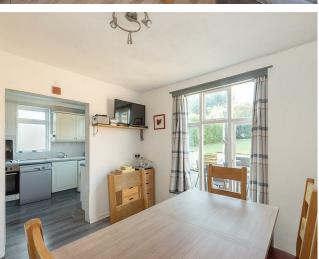

#### Kitchen

A range of wall and base mounted units with roll top work surfaces. Inset sink with mixer tap and and tiled splash backs. Integrated oven and four ring gas hob. Space and plumbing for washing machine, dishwasher and fridge/freezer. Wood effect flooring. Window to side and rear plus door to rear.

# **Dining Room**

Double glazed window to rear. Radiator wood effect flooring. Built in cupboard.