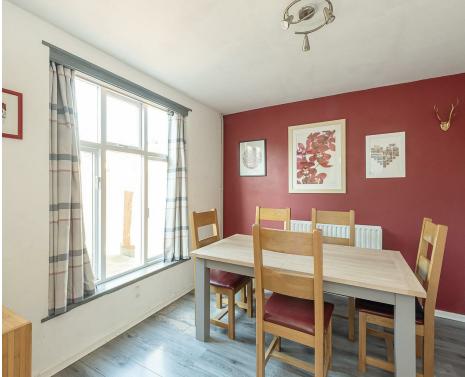

# **Dining Room**

Double glazed window to rear. Radiator wood effect flooring. Built in cupboard.