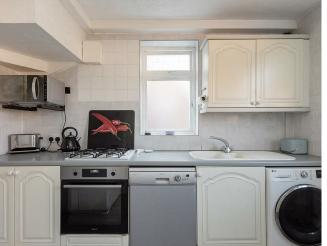

#### Kitchen

A range of wall and base mounted units with roll top work surfaces. Inset sink with mixer tap and and tiled splash backs. Integrated oven and four ring gas hob. Space and plumbing for washing machine, dishwasher and fridge/freezer. Wood effect flooring. Window to side and rear plus door to rear.