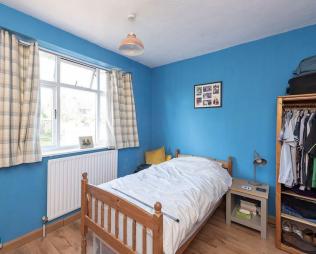

# **Bedroom Three**

Double glazed window to front. Radiator. Wood effect flooring.