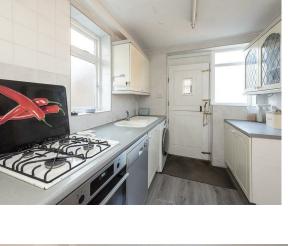

#### Kitchen

A range of wall and base mounted units with roll top work surfaces. Inset sink with mixer tap and and tiled splash backs. Integrated oven and four ring gas hob. Space and plumbing for washing machine, dishwasher and fridge/freezer. Wood effect flooring. Window to side and rear plus door to rear.