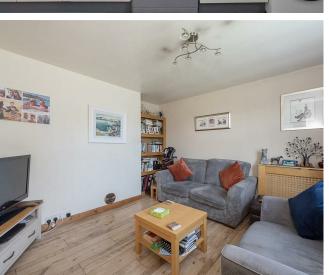

# **Living Room**

Double glazed window to front. Radiator. Wood effect flooring.