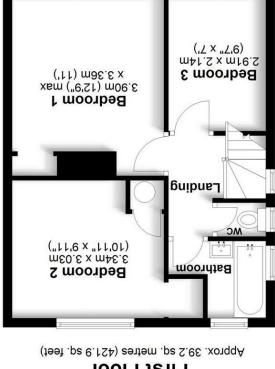

(08-69)

(16-18)

Not environmentally friendly - higher CO2 emissions

First Floor

**Ground Floor** 

Not to scale, for identification purposes only. Plan produced for Daniels Estate Agents Total area: approx. 78.3 sq. metres (842.8 sq. feet)

#### **Bedroom One**

Double glazed window to front. Radiator. Wood effect flooring.

# **Bedroom Two**

Double glazed window to rear. Radiator. Wood effect flooring. Built in cupboard housing hot water cylinder.

# **Bedroom Three**

Double glazed window to front. Radiator. Wood effect flooring.

#### Bathroom

Window to side and rear. A part tiled bathroom suite comprising: Bath. Vanity wash hand basin. Radiator. Wood effect flooring.

Mainly laid to lawn with potential for a dropped kerb and parking. Pathway leading to front door.