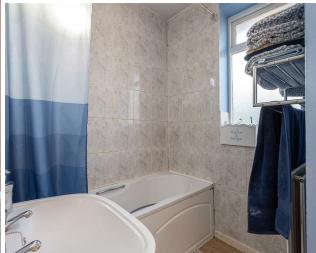

#### Bathroom

Window to side and rear. A part tiled bathroom suite comprising: Bath. Vanity wash hand basin. Radiator. Wood effect flooring.

Mainly laid to lawn with potential for a dropped kerb and parking. Pathway leading to front door.