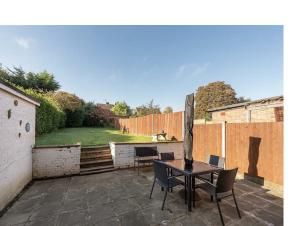

#### Garden

A south/west facing garden approximately 85 feet in depth mainly laid to lawn with fencing and hedging to boundaries. Large patio area with retaining brick wall. Brick built outhouse with power and lighting. Side gate providing access to front.