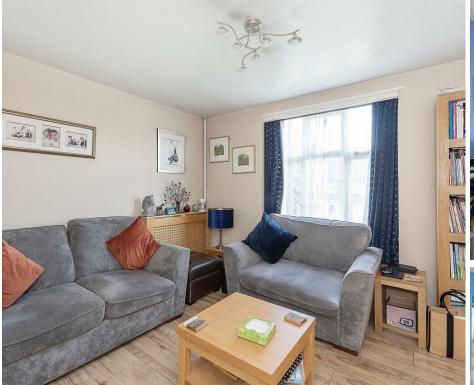

# **Living Room**

Double glazed window to front. Radiator. Wood effect flooring.