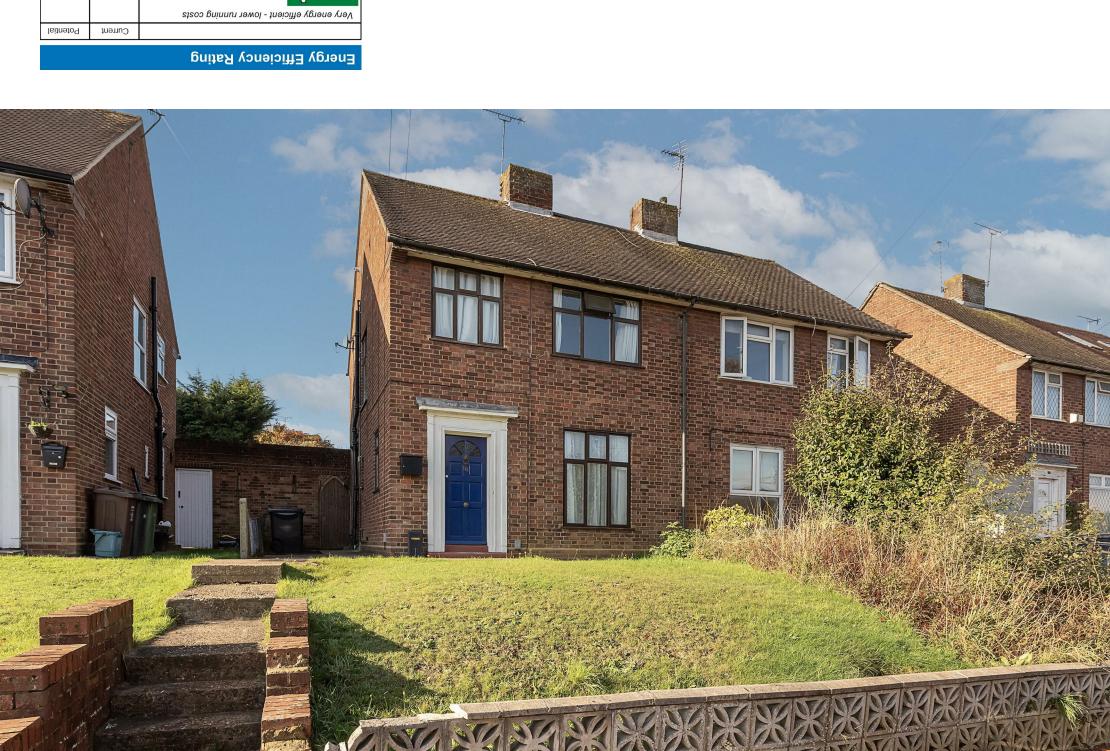

2002/91/EC

딜

国

2

9







England & Wales

(39-54)

(22-68)

(08-69)

(16-18)

Not environmentally friendly - higher CO2 emissions





First Floor

**Ground Floor** 

Not to scale, for identification purposes only. Plan produced for Daniels Estate Agents Total area: approx. 78.3 sq. metres (842.8 sq. feet)

Plan produced using PlanUp.









A hard wood part glazed front door. Stairs to first floor. Double glazed window to side. Radiator. Wood flooring.

# **Living Room**

Double glazed window to front. Radiator. Wood effect flooring.

#### Kitchen

A range of wall and base mounted units with roll top work surfaces. Inset sink with mixer tap and and tiled splash backs. Integrated oven and four ring gas hob. Space and plumbing for washing machine, dishwasher and fridge/freezer. Wood effect flooring. Window to