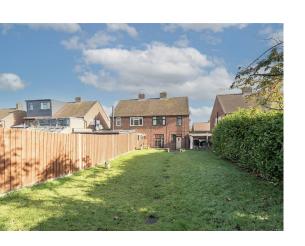

#### Garden

A south/west facing garden approximately 85 feet in depth mainly laid to lawn with fencing and hedging to boundaries. Large patio area with retaining brick wall. Brick built outhouse with power and lighting. Side gate providing access to front.