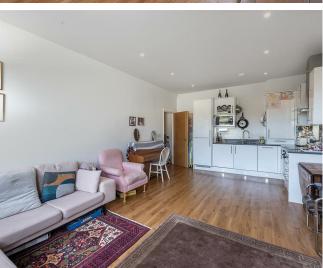

## Kitchen

A well fitted contemporary high gloss kitchen with a range of wall and base mounted units with stone work surfaces and up-stands. A range of AEG integrated appliance to include:-Oven with ceramic touch screen hob and extractor fan, fridge/freezer, washer/dryer, dish washer and microwave. Gas combination boiler. Under counter and low level lighting. LED down lighters. Karndean flooring. Opening onto:-

Wood effect flooring. Opening onto: