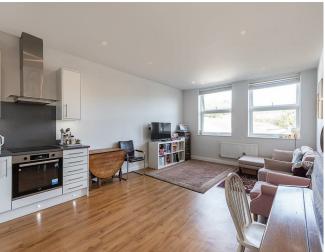

## Kitchen

A well fitted contemporary high gloss kitchen with a range of wall and base mounted units with stone work surfaces and up-stands. A range of AEG integrated appliance to include:-Oven with ceramic touch screen hob and extractor fan, fridge/freezer, washer/dryer, dish washer and microwave. Gas combination boiler. Under counter and low level lighting. LED down lighters. Karndean flooring. Opening onto:-

Wood effect flooring. Opening onto: