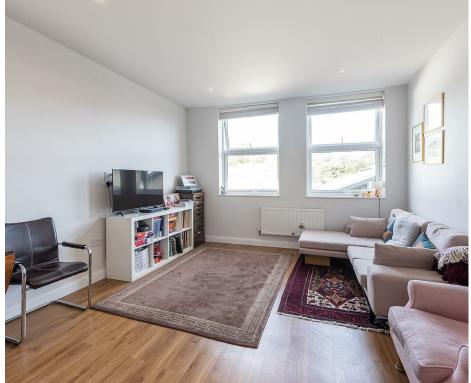

Daniels

Communal entrance with entry phone system.

Hard wood front door. Down lighters. Radiator. Entry phone

Double glazed windows to front. Down lighters. Radiator.