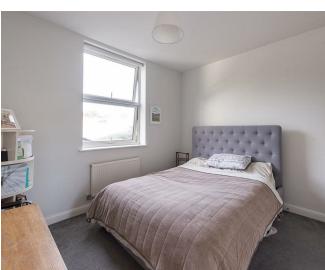

### **Bedroom Two**

Double glazed windows to rear. Built-in double wardrobe. Down lighter. Radiator. Wall mounted TV points.