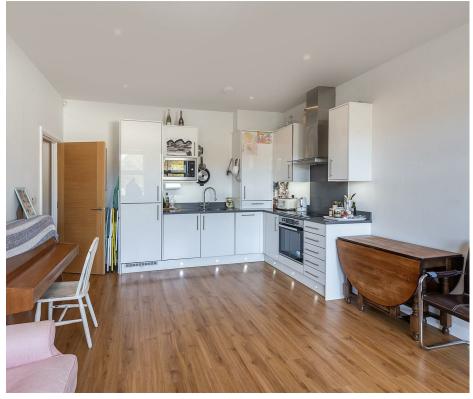

## Kitchen

A well fitted contemporary high gloss kitchen with a range of wall and base mounted units with stone work surfaces and up-stands. A range of AEG integrated appliance to include:-Oven with ceramic touch screen hob and extractor fan, fridge/freezer, washer/dryer, dish washer and microwave. Gas combination boiler. Under counter and low level lighting. LED down lighters. Karndean flooring. Opening onto:-

Wood effect flooring. Opening onto: