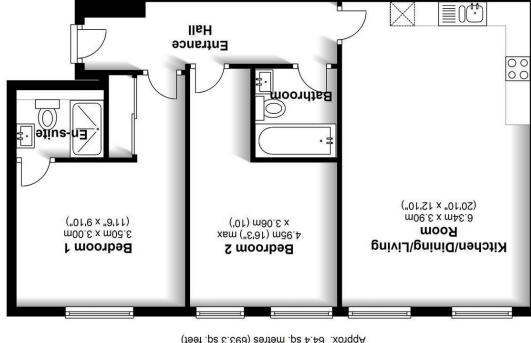

# Woodland Court, Soothouse Spring, St. Albans

Sketch layout only. This plan is not drawn to scale and is for identification purposes only. Plan produced using PlanUp.

Total area: approx. 64.4 sq. metres (693.3 sq. feet)

Entrance 00 Bathroom ₹· etine-h∃ (() m0e.8 x m4e.8 ("01'S1 x "01'0S) m00.5 x m03.5 ("01'9 x "3'11) xsm ("£'81) m2e.4 ('01) m80.£ x Room Kitchen/Dining/Living

Approx. 64.4 sq. metres (693.3 sq. feet) First Floor