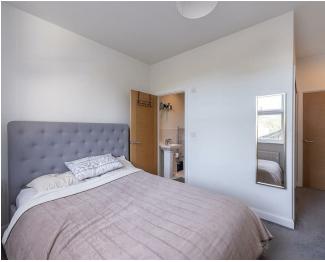

### Master Bedroom

Double glazed windows to rear. Built-in wardrobe. Radiator. Wall mounted TV points. Door to:-

Luxury en-suit comprising: Glazed shower cubicle. Pedestal wash hand basin. Low level WC. Chrome heated towel rail. Down lighters. Shaver point. Extractor fan. Part tiled wall and tiled flooring.