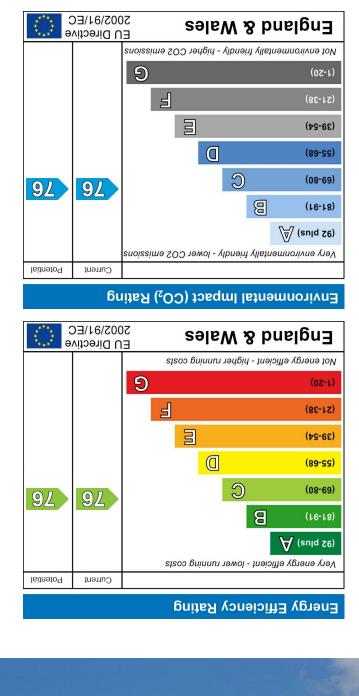

# Woodland Court, Soothouse Spring, St. Albans

Sketch layout only. This plan is not drawn to scale and is for identification purposes only. Plan produced using PlanUp.

Total area: approx. 64.4 sq. metres (693.3 sq. feet)

Entrance 00 Bathroom ₹· etine-h∃ (() m0e.8 x m4e.8 ("01'S1 x "01'0S) m00.5 x m03.5 ("01'9 x "3'11) xsm ("£'81) m2e.4 ('01) m80.£ x Room Kitchen/Dining/Living



Approx. 64.4 sq. metres (693.3 sq. feet) First Floor

Daniels









Communal entrance with entry phone system.

Hard wood front door. Down lighters. Radiator. Entry phone

Double glazed windows to front. Down lighters. Radiator.

## Kitchen

A well fitted contemporary high gloss kitchen with a range of wall and base mounted units with stone work surfaces and up-stands. A range of AEG integrated appliance to