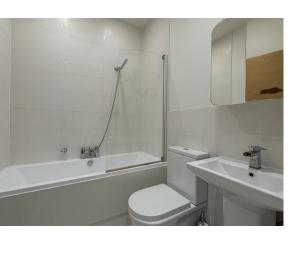

### **Bathroom**

Paneled bath with mixer tap and shower attachment. Pedestal wash hand basin. Low level WC. Chrome heated towel rail. Down lighters. Shaver point. Extractor fan. Part tiled wall and tiled flooring.