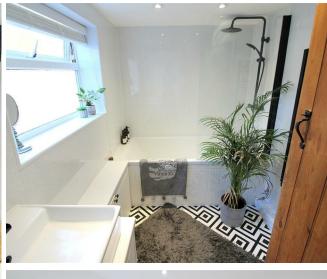

### Bathroom

Double glazed window to side. Panelled bath with waterfall mixer tap and shower over. Low level WC. Wash hand basin with cupboard under.