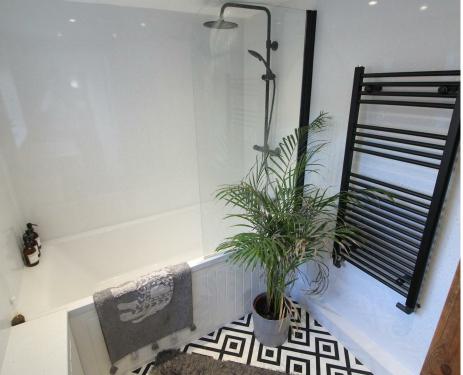

### Bathroom

Double glazed window to side. Panelled bath with waterfall mixer tap and shower over. Low level WC. Wash hand basin with cupboard under.