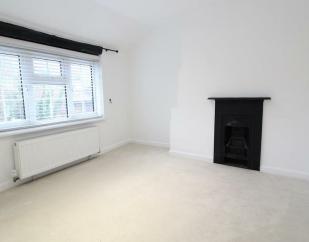

## **Bedroom One**

Double glazed window to front. Feature cast iron fireplace. Radiator. Down Lighters.