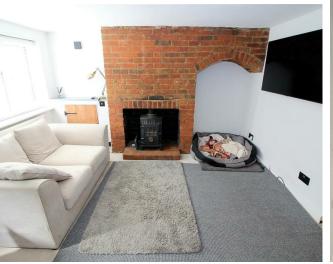

# **Living Room**

Double glazed window to front and side. Feature exposed brick fireplace with tiled hearth. Cast iron log burner. Built in cupboard housing domestic meters. Stripped pine door to: