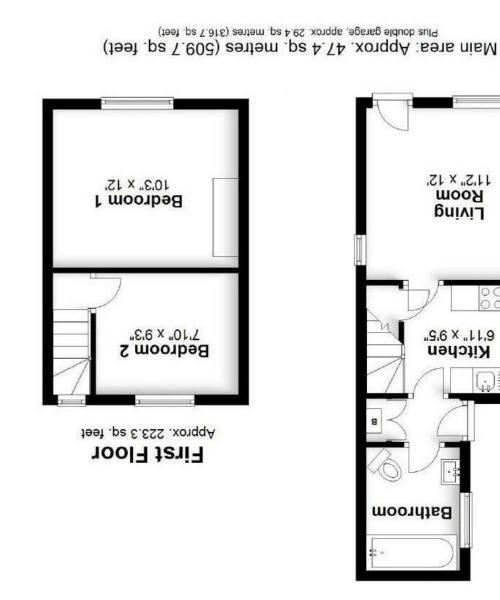

# **Living Room**

Double glazed window to front and side. Feature exposed brick fireplace with tiled hearth. Cast iron log burner. Built in cupboard housing domestic meters. Stripped pine door to:

# Kitchen

Double glazed window to rear. Fitted with a range of wall and base mounted units with with work surfaces over and inset sink unit with mixer tap over. Tiling to splashbacks. Stainless steel oven with matching halogen hob. Integrated dish washer. Space for fridge/freezer. Tiled floor. Under stairs storage cupboard. Stairs to first floor. Stripped pine door to:

### Bathroom

Double glazed window to side. Panelled bath with waterfall mixer tap and shower over. Low level WC. Wash hand basin with cupboard under.

## **Bedroom One**

Double glazed window to front. Feature cast iron fireplace. Radiator. Down Lighters.

### **Bedroom Two**

Double glazed window to rear. Radiator.