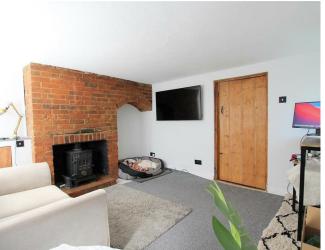

# **Living Room**

Double glazed window to front and side. Feature exposed brick fireplace with tiled hearth. Cast iron log burner. Built in cupboard housing domestic meters. Stripped pine door to: