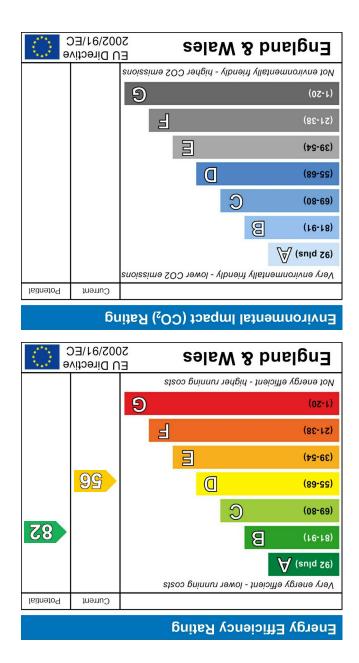

# **Living Room**

Double glazed window to front and side. Feature exposed brick fireplace with tiled hearth. Cast iron log burner. Built in cupboard housing domestic meters. Stripped pine door to:

# Kitchen

Double glazed window to rear. Fitted with a range of wall and base mounted units with with work surfaces over and inset sink unit with mixer tap over. Tiling to splashbacks. Stainless steel oven with matching halogen hob. Integrated dish washer. Space for fridge/freezer. Tiled floor. Under stairs storage cupboard. Stairs to first floor. Stripped pine door to:

### Bathroom

Double glazed window to side. Panelled bath with waterfall mixer tap and shower over. Low level WC. Wash hand basin with cupboard under.

#### anding

Double glazed window to side. Stripped pine door