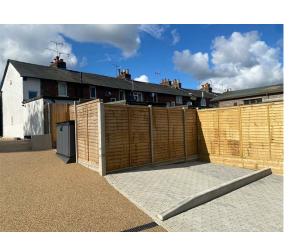

# **Living Room**

Double glazed window to front and side. Feature exposed brick fireplace with tiled hearth. Cast iron log burner. Built in cupboard housing domestic meters. Stripped pine door to:

# Kitchen

Double glazed window to rear. Fitted with a range of wall and base mounted units with with work surfaces over and inset sink unit with mixer tap over. Tiling to splashbacks. Stainless steel oven with matching halogen hob. Integrated dish washer. Space for fridge/freezer. Tiled floor. Under stairs storage cupboard. Stairs to first floor. Stripped pine door to:

### Bathroom

Double glazed window to side. Panelled bath with waterfall mixer tap and shower over. Low level WC. Wash hand basin with cupboard under.

#### anding

Double glazed window to side. Stripped pine doors to:

#