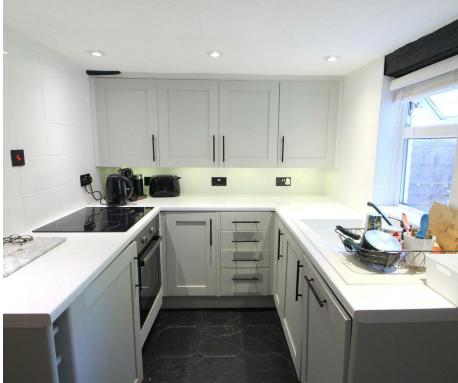

# Kitchen

Double glazed window to rear. Fitted with a range of wall and base mounted units with with work surfaces over and inset sink unit with mixer tap over. Tiling to splashbacks. Stainless steel oven with matching halogen hob. Integrated dish washer. Space for fridge/freezer. Tiled floor. Under stairs storage cupboard. Stairs to first floor. Stripped pine door to: