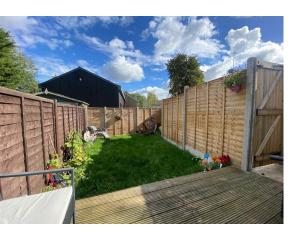

### Rear Garden

Decked area with retaining wall with gated access to side. Lawn area. Outside water tap.