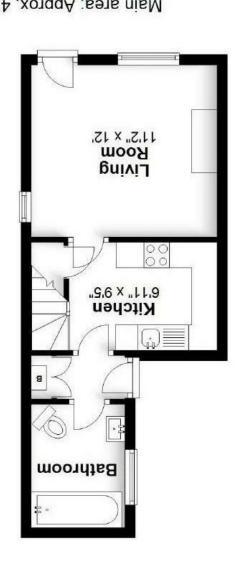

# **Living Room**

Double glazed window to front and side. Feature exposed brick fireplace with tiled hearth. Cast iron log burner. Built in cupboard housing domestic meters. Stripped pine door to:

# Kitchen

Double glazed window to rear. Fitted with a range of wall and base mounted units with with work surfaces over and inset sink unit with mixer tap over. Tiling to splashbacks. Stainless steel oven with matching halogen hob. Integrated dish washer. Space for fridge/freezer. Tiled floor. Under stairs storage cupboard. Stairs to first floor. Stripped pine door to:

### Bathroom

Double glazed window to side. Panelled bath with waterfall mixer tap and shower over. Low level WC. Wash hand basin with cupboard under.