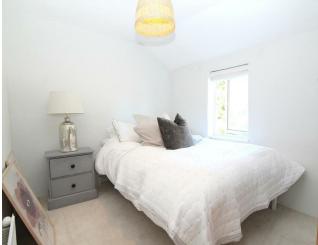

r. Tiling to splashbacks. Stainless steel oven with matching halogen hob. Integrated dish washer. Space for fridge/freezer. Tiled floor. Under stairs storage cupboard. Stairs to first floor. Stripped pine door to:

### Bathroom

Double glazed window to side. Panelled bath with waterfall mixer tap and shower over. Low level WC. Wash hand basin with cupboard under.

#### anding

Double glazed window to side. Stripped pine doors to:

## **Bedroom One**

Double glazed window to front. Feature cast iron fireplace. Radiator. Down Lighters.

### **Bedroom Two**

Double glazed window to rear. Radiator.

### Rear Garden

Decked area with retaining wall with gated access to side. Lawn area. Outside water tap.

# Off street parking

Allocated parking space to the rear of the property.