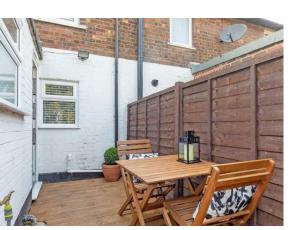

### Rear Garden

Decked area with retaining wall with gated access to side. Lawn area. Outside water tap.