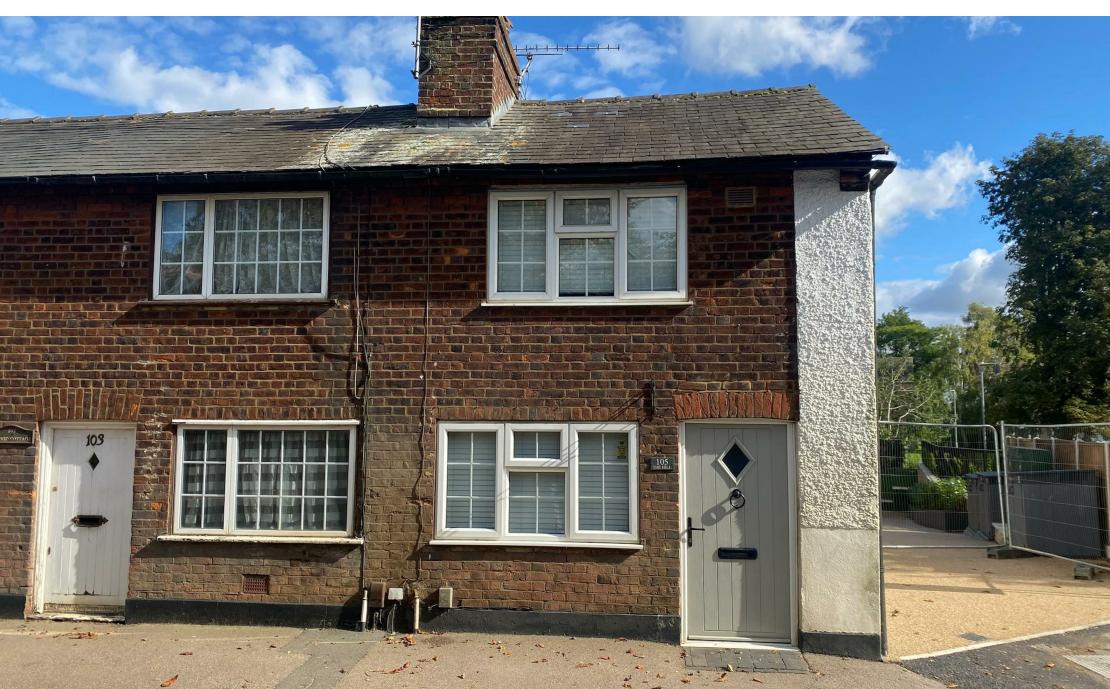

# **Living Room**

Double glazed window to front and side. Feature exposed brick fireplace with tiled hearth. Cast iron log burner. Built in cupboard housing domestic meters. Stripped pine door to:

# Kitchen

Double glazed window to rear. Fitted with a range of wall and base mounted units with with work surfaces over and inset sink unit with mixer tap over. Tiling to splashbacks. Stainless steel oven with matching halogen hob. Integrated dish washer. Space for fridge/freezer. Tiled floor. Under stairs storage cupboard. Stairs to first floor. Stripped pine door to:

### Bathroom

Double glazed window to side. Panelled bath with waterfall mixer tap and shower over. Low level WC. Wash hand basin with cupboard under.

#### anding

Double glazed window to side. Stripped pine doors to: