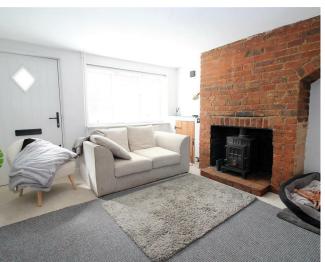

# **Living Room**

Double glazed window to front and side. Feature exposed brick fireplace with tiled hearth. Cast iron log burner. Built in cupboard housing domestic meters. Stripped pine door to: