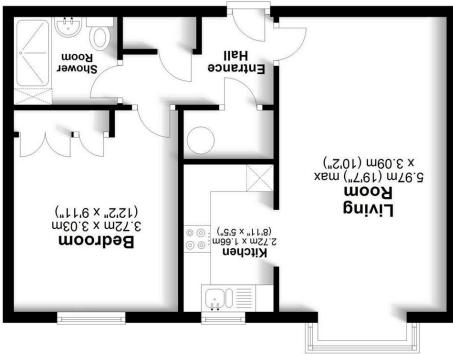

# Approx. 43.8 sq. metres (471.6 sq. feet) **Top Floor**

Not to scale, for identification purposes only. Plan produced for Damiels Estate Agents Total area: approx. 43.8 sq. metres (471.6 sq. feet)

Plan produced using PlanUp.

#### **Entrance Hall**

Coved ceiling. Airing cupboard housing hot water system. Additional storage cupboard. Access to loft storage space. Electric heater. Doors to:-

#### Living Room

Double glazed window to front. Coved ceiling. Entry phone system. Electric heater. Archway leading to:-

#### Kitchen

A range of wall and base mounted units with roll top work surfaces. Inset stainless steel sink unit with drainer and tiled splash backs. Integrated oven with extractor fan over. Space for fridge/freezer. Plumbing for washing machine. Double glazed window to front.

#### Bedroom

Double glazed window to front. Coved ceiling. A range of fitted wardrobes. Electric heater.

#### Bathroom

Double shower enclosure. Pedestal wash hand basin. Low level WC. Electric heater. Wall mirror.