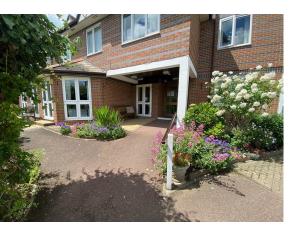

## Environmental Impact (CO<sub>2</sub>) Rating



# Approx. 43.8 sq. metres (471.6 sq. feet) **Top Floor**



Not to scale, for identification purposes only. Plan produced for Damiels Estate Agents Total area: approx. 43.8 sq. metres (471.6 sq. feet)

Plan produced using PlanUp.

32 London Road, St Albans, Herts, AL1 1NG sales@daniels.uk.net | lettings@daniels.uk.net yww.daniels.uk.net 1727 836561



# Marlborough Road | St. Albans | AL1









#### **Entrance Hall**

Coved ceiling. Airing cupboard housing hot water system. Additional storage cupboard. Access to loft storage space. Electric heater. Doors to:-

#### Living Room

Double glazed window to front. Coved ceiling. Entry phone system. Electric heater. Archway leading to:-

#### Kitchen

A range of wall and base mounted units with roll top work surfaces. Inset stainless steel sink unit with drainer and tiled splash backs. Integrated oven with extractor fan over. Space for fridge/freezer. Plumbing for washing machine. Double glazed window to front.

#### Bedroom

Double glazed window to front. Coved ceiling. A range of fitted wardrobes. Electric heater.

#### Bathroom

Double shower enclosure. Pedestal wash hand basin. Low level WC. Electric heater. Wall mirror.

####