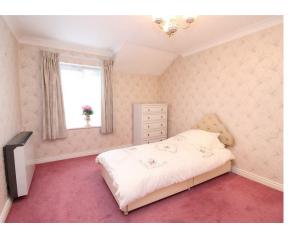

#### Bedroom

Double glazed window to front. Coved ceiling. A range of fitted wardrobes. Electric heater.