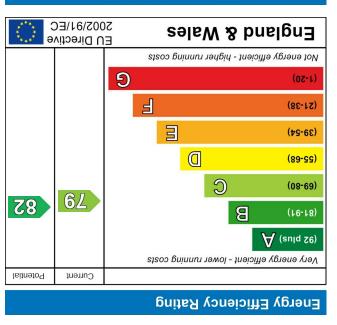

## Environmental Impact (CO<sub>2</sub>) Rating



# Approx. 43.8 sq. metres (471.6 sq. feet) **Top Floor**



Not to scale, for identification purposes only. Plan produced for Damiels Estate Agents Total area: approx. 43.8 sq. metres (471.6 sq. feet)

Plan produced using PlanUp.

32 London Road, St Albans, Herts, AL1 1NG sales@daniels.uk.net | lettings@daniels.uk.net yww.daniels.uk.net 1727 836561



# Marlborough Road | St. Albans | AL1









#### **Entrance Hall**

Coved ceiling. Airing cupboard housing hot water system. Additional storage cupboard. Access to loft storage space. Electric heater. Doors to:-

#### Living Room

Double glazed window to front. Coved ceiling. Entry phone system. Electric heater. Archway leading to:-

#### Kitchen

A range of wall and base mounted units w