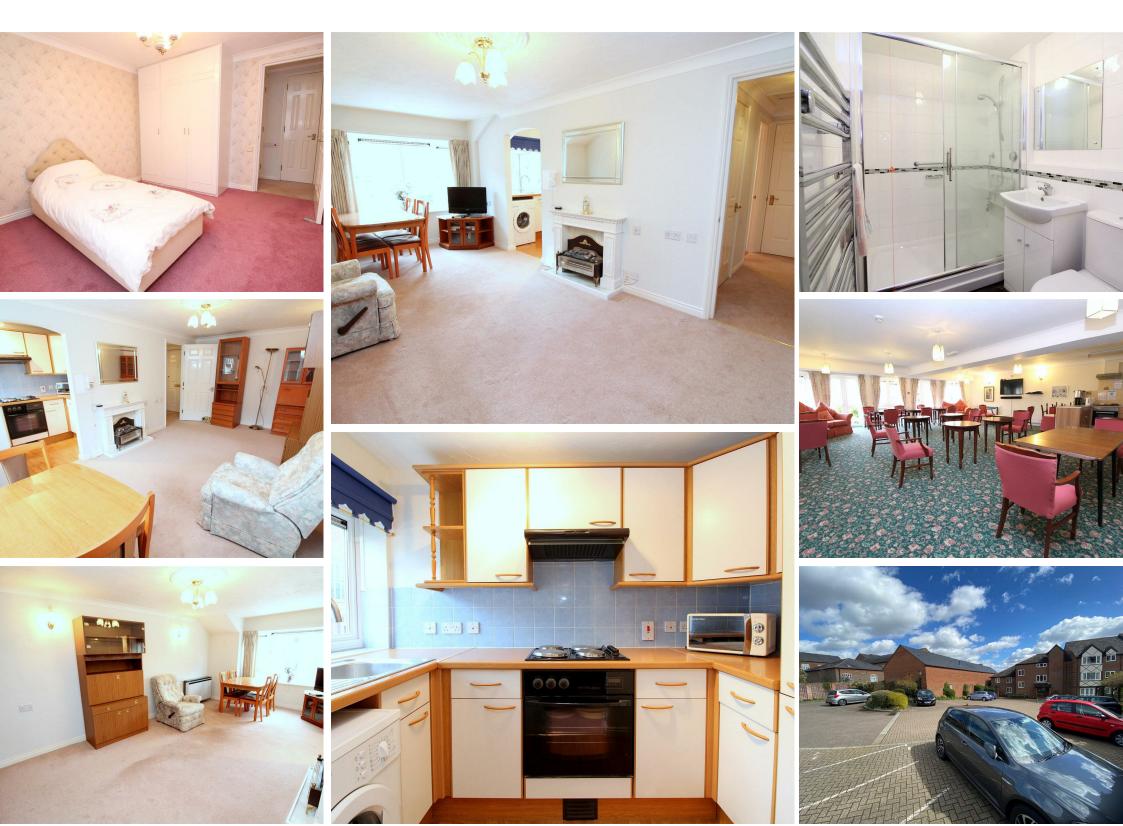

#### **Entrance Hall**

Coved ceiling. Airing cupboard housing hot water system. Additional storage cupboard. Access to loft storage space. Electric heater. Doors to:-

#### Living Room

Double glazed window to front. Coved ceiling. Entry phone system. Electric heater. Archway leading to:-

#### Kitchen

A range of wall and base mounted units with roll top work surfaces. Inset stainless steel sink unit with drainer and tiled splash backs. Integrated oven with extractor fan over. Space for fridge/freezer. Plumbing for washing machine. Double glazed window to front.

#### Bedroom

Double glazed window to front. Coved ceiling. A range of fitted wardrobes. Electric heater.

#### Bathroom

Double shower enclosure. Pedestal wash hand basin. Low level WC. Electric heater. Wall mirror.

#### **Communal Rooms**

Large communal Lounge area hosting various social events detailed on the notice boards. Communal games room. Two communal drying rooms.

#### Parking

Residents and guest parking.