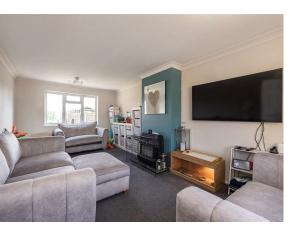

#### Living Room

Double glazed windows to front and rear. Gas fire. Radiators. Coved ceiling.