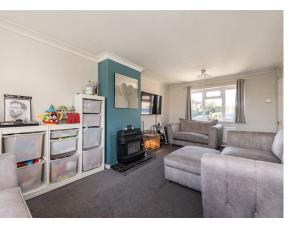

#### Living Room

Double glazed windows to front and rear. Gas fire. Radiators. Coved ceiling.