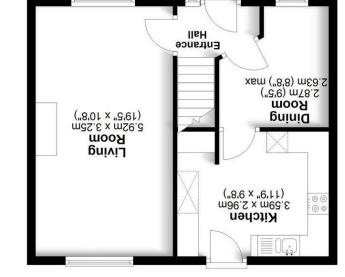

# Approx. 41.1 sq. metres (442.5 sq. feet)

Total area: approx. 82.2 sq. metres (865.1 sq. feet) Not to scale, for identification purposes only. Plan produced for Daniels Estate Agents Plan produced using PlanUp.

#### **Entrance Hallway**

Stairs to first floor. Doors to:

#### Living Room

Double glazed windows to front and rear. Gas fire. Radiators. Coved ceiling.

## **Dining Room**

Double glazed window to front. Tiled flooring. Door to:

#### Kitchen

Double glazed window and door to rear garden. Fitted with a range of wall and base mounted units with work surfaces over. Inset single drainer one and a half bowl sink unit. Built in oven and hob.