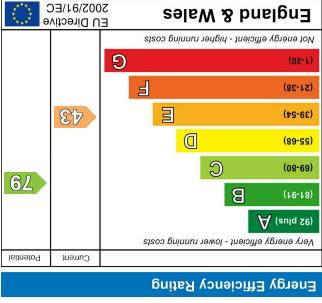

m88.2 x m81.4 ("8'8 x "7'81)

Bedroom 2

Bathroon

2002/91/EC

EU Directive

Current

Potential

Ð

3

3

C

Very environmentally friendly - lower CO2 emissions

Environmental Impact (CO<sub>2</sub>) Rating

8

səlsW & bnslpn∃

(42-65)

(89-55)

(08-69)

(16-18)

(suld 26)

**f moorbed** xsm ("2'4't) mt8.4 ('1') m38.8 x x 3.35m ('1')

**Canding** 

MC

(feet) ag. metres (442.5 sq. feet)

First Floor

m04.2 x m84.2 ("11'7 x "1'8)

Bedroom 3

snoizeimə 200 rəhğid - Yibnəiri Yilistnəmnorivnə toV

01727 836561 www.daniels.uk.net sales@daniels.uk.net | lettings@daniels.uk.net 32 London Road, 5t Albans, Herts, AL1 1NG