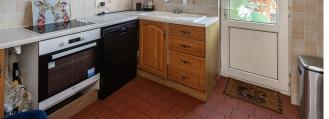

#### Kitchen

Double glazed window and door to rear garden. Fitted with a range of wall and base mounted units with work surfaces over. Inset single drainer one and a half bowl sink unit. Built in oven and hob.