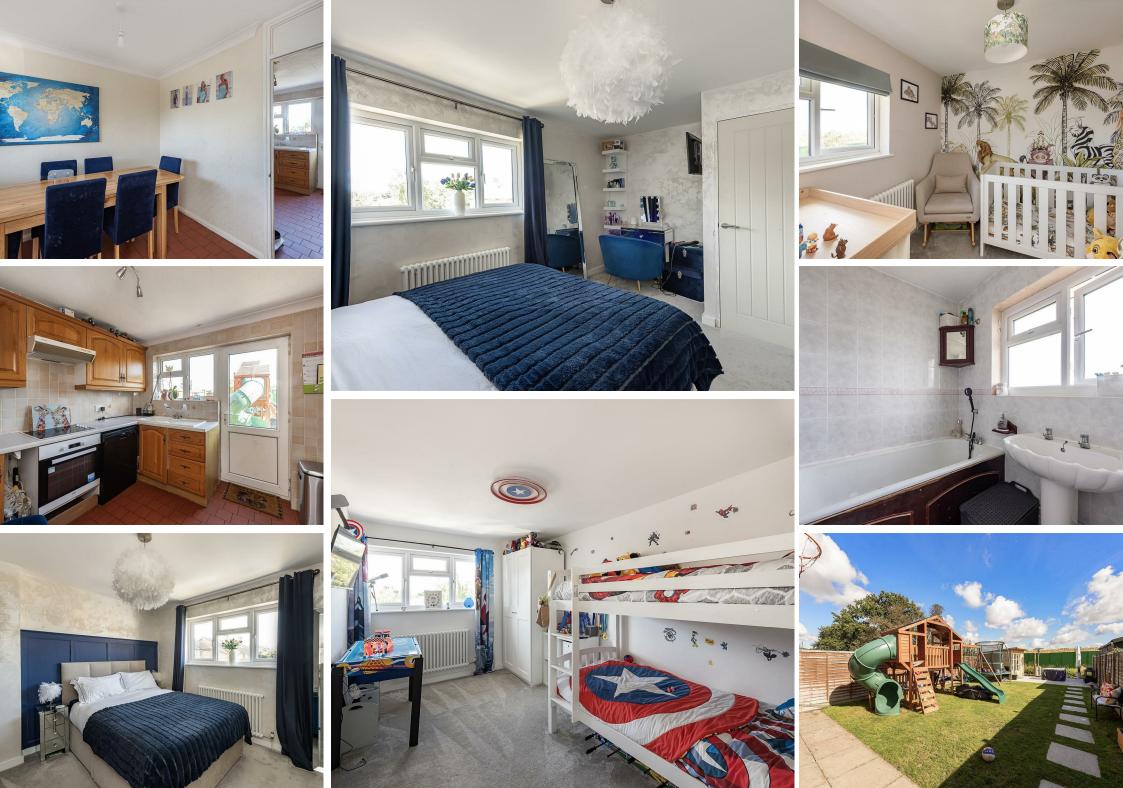

#### Kitchen

Double glazed window and door to rear garden. Fitted with a range of wall and base mounted units with work surfaces over. Inset single drainer one and a half bowl sink unit. Built in oven and hob.

#### Landing

Access to insulated loft space. Doors to:

**Bedroom One** 

Double glazed window to front. Built-in cupboard. Radiator.

#### **Bedroom Two**

Double glazed window to rear. radiator.

**Bedroom Three** Double glazed window to front. Radiator.

#### Bathroom

Frosted double glazed window to rear. Pedestal wash hand basin. Paneled bath with Mira electric shower over.

#### **Rear Garden**

East facing an laid mainly to lawn with two patio areas and fencing to boundaries. Useful summerhouse with storage area.