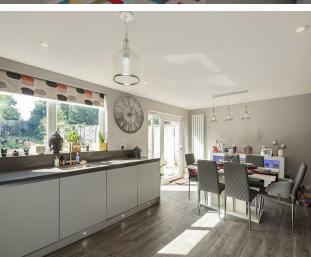

### Kitchen/ Diner

Fitted with a a range of wall and base mounted units with quartzstone work surfaces and upstands over. Sink with mixer tap over. Two fitted Bosch ovens. Induction hob. Integrated dish washer. LVT flooring. Double glazed picture window and French doors to rear garden. Contemporary style radiator. Recessed and low level lighting.