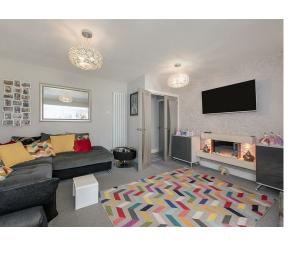

## **Living Room**

Part glazed French doors. Contemporary style radiator. Feature fire place. Archway through to: