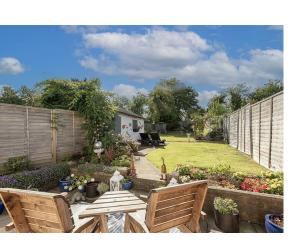

#### Rear Garden

Good size patio area with raised lawn and shrub borders. Fencing to boundaries. Mature trees to rear. Access to front via side.