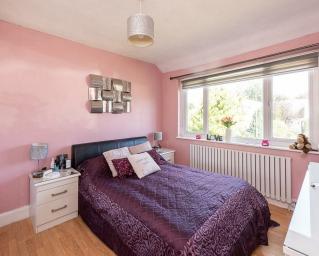

storage shelving. Ladder style chrome radiator.

## **Living Room**

Part glazed French doors. Contemporary style radiator. Feature fire place. Archway through to:

### Kitchen/ Diner

Fitted with a a range of wall and base mounted units with quartzstone work surfaces and upstands over. Sink with mixer tap over. Two fitted Bosch ovens. Induction hob. Integrated dish washer. LVT flooring. Double glazed picture window and French doors to rear garden. Contemporary style radiator. Recessed and low level lighting.

#### Rear Garden

Good size patio area with raised lawn and shrub borders. Fencing to boundaries. Mature trees to rear. Access to front via side.

# Parking and Garage

Garage with personal door to garden. Parking for one car in front of the garage and shared driveway.