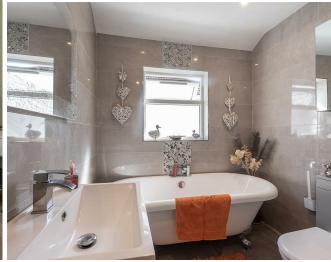

### Bathroom

Double glazed frosted window to side. Fully tiled walls and floor. Ball and claw freestanding bath with sidefill taps. Wall hung basin with vanity unit. Low level WC. Glazed shower cubicle with rainfall shower head and additional handheld shower attachment and recessed storage shelving. Ladder style chrome radiator.