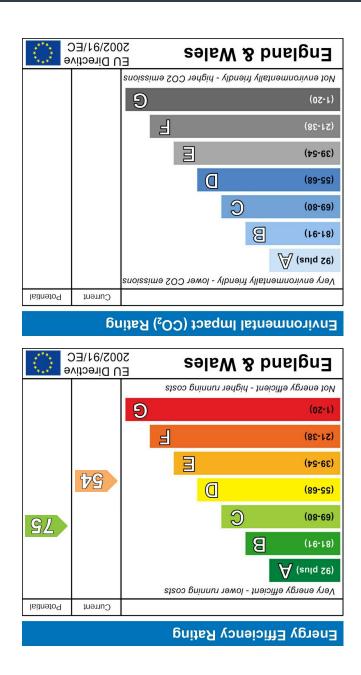

Radiator. Recessed downlighters. Access to insulated loft space. Doors to:

## **Bedroom One**

Double glazed bay window to front. Contemporary style radiator. Built in wardrobes. Feature wall.

## Bedroom Two

Double glazed window to front. Radiator. Wooden flooring.

### Bathroom

Double glazed frosted window to side. Fully tiled walls and floor. Ball and claw freestanding bath with sidefill taps. Wall hung basin with vanity unit. Low level WC. Glazed shower cubicle with rainfall shower head and additional handheld shower attachment and recessed storage shelving. Ladder style chrome radiator.

## **Living Room**

Part glazed French doors. Contemporary style radiator. Feature fire place. Archway through to:

### Kitchen/ Diner

Fitted with a a range of wall and base mounted un