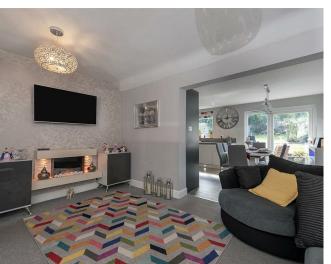

## **Living Room**

Part glazed French doors. Contemporary style radiator. Feature fire place. Archway through to: