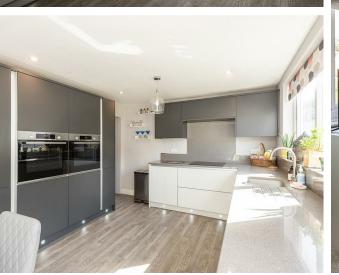

### Kitchen/ Diner

Fitted with a a range of wall and base mounted units with quartzstone work surfaces and upstands over. Sink with mixer tap over. Two fitted Bosch ovens. Induction hob. Integrated dish washer. LVT flooring. Double glazed picture window and French doors to rear garden. Contemporary style radiator. Recessed and low level lighting.