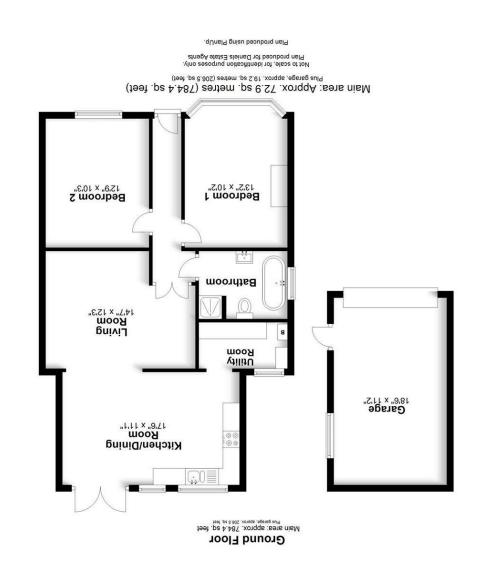

## **Bedroom One**

Double glazed bay window to front. Contemporary style radiator. Built in wardrobes. Feature wall.

## Bedroom Two

Double glazed window to front. Radiator. Wooden flooring.

### Bathroom

Double glazed frosted window to side. Fully tiled walls and floor. Ball and claw freestanding bath with sidefill taps. Wall hung basin with vanity unit. Low level WC. Glazed shower cubicle with rainfall shower head and additional handheld shower attachment and recessed storage shelving. Ladder style chrome radiator.

## **Living Room**

Part glazed French doors. Contemporary style radiator. Feature fire place. Archway through to:

### Kitchen/ Diner

Fitted with a a range of wall and base mounted units with quartzstone work surfaces and upstands over. Sink with mixer tap over. Two fitted Bosch ovens. Induction hob. Integrated dish washer. LVT flooring. Double glazed picture window and French doors to rear garden. Contemporary style radiator. Recessed and low level lighting.

# Parking and Garage

Garage with personal door to garden. Parking for one car in front of the garage and shared driveway.