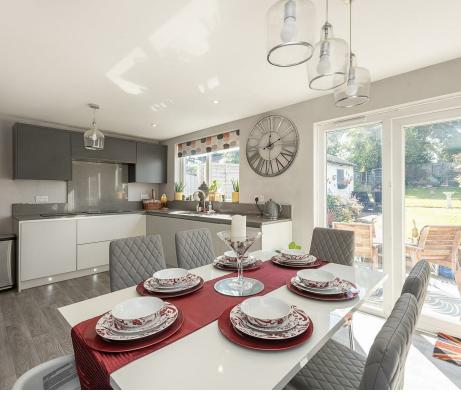

### Kitchen/ Diner

Fitted with a a range of wall and base mounted units with quartzstone work surfaces and upstands over. Sink with mixer tap over. Two fitted Bosch ovens. Induction hob. Integrated dish washer. LVT flooring. Double glazed picture window and French doors to rear garden. Contemporary style radiator. Recessed and low level lighting.