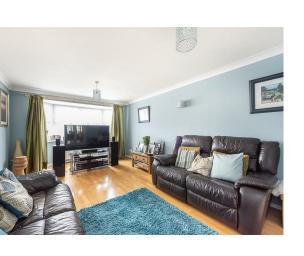

# **Living Room**

Double glazed bay window to front. Coved ceiling. Oak flooring. Radiators. Double doors leading to:-