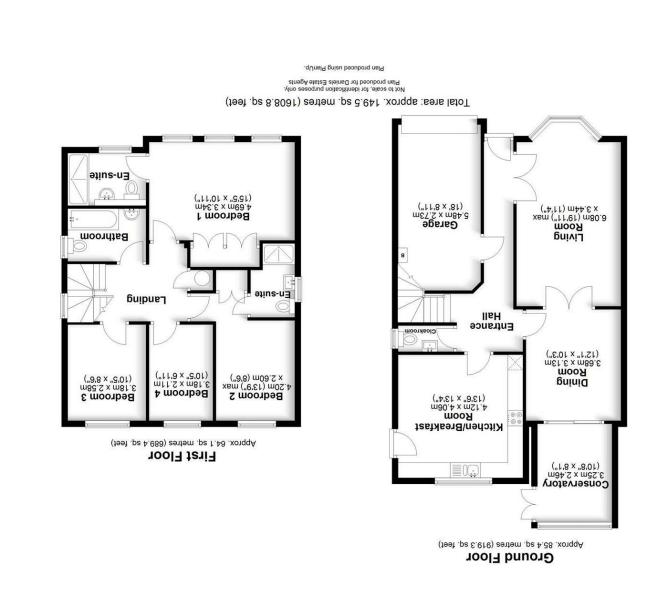

# **Entrance Hall**

A part glazed front door. Coved ceiling. Radiator. Oak flooring. Stairs to first floor. Door to integral garage.

#### **Cloak Room**

Double glazed window to side. Pedestal wash hand basin. Low level WC. Radiator

# **Living Room**

Double glazed bay window to front. Coved ceiling. Oak flooring. Radiators. Double doors leading to:-

## **Dining Room**

Double glazed sliding patio doors leading to conservatory. Coved ceiling. Oak flooring. Radiator.

### Conservatory

Double glazed windows and double doors leading to rear garden. Tiled flooring with underfloor heating.

### Kitchen

A wide range of wall and base mounted units with roll top work surfaces. Inset stainless steel sink unit with mixer tap and tiled splash back. Integrated electric oven with gas hob with extractor fan over. Integrated dishwasher. Space and plumbing for washing machine, tumble dryer and fridge/freezer. Double glazed window to rear and part glazed door to side. Radiator.

### Landing

Double glazed window to side. Access to boarded loft via drop down ladder. Coved ceiling. Airing cupboard housing hot water cylinder. Doors to:-

### Master Bedroom

Double glazed windows to front. A range of built-in wardrobes. Coved ceiling. Oak flooring. Radiator.

#### **En Suite**

Double glazed window to front. Glazed shower cubicle. Pedestal wash hand basing. Low level WC. Part tiled walls and tiled flooring. Radiator. Extractor fan.

#### **Bedroom Two**

Double glazed window to rear. Coved ceiling. Oak flooring. Built-in-n wardrobe. Radiator. Door to:-

## **En Suite**

A refitted shower room comprising: Glazed shower cubicle. Vanity wash hand basin. WC. Part tiled walls and tiled flooring. Double glazed windows to side. Radiator. Extractor fan.

#### **Bedroom Three**

Double glazed window to rear. Coved ceiling. Oak flooring. Radiator.

## **Bedroom Four**

Double glazed window to rear. Coved ceiling. Oak flooring. Radiator.

# **Family Bathroom**

Double glazed window to side. Panelled bath with mixer tap and shower attachment. Pedestal wash hand basin. Low level WC. Part tiled walls and tiled flooring. Radiator. Extractor fan.

#### Garage

Single garage with up and over door to front. Wall mounted gas boiler.