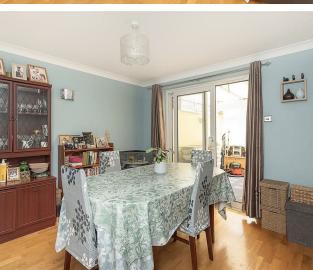

## **Dining Room**

Double glazed sliding patio doors leading to conservatory. Coved ceiling. Oak flooring. Radiator.