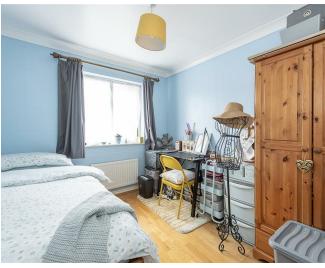

#### **Bedroom Two**

Double glazed window to rear. Coved ceiling. Oak flooring. Built-in-n wardrobe. Radiator. Door to:-

#### **Bedroom Three**

Double glazed window to rear. Coved ceiling. Oak flooring. Radiator.

## **Bedroom Four**

Double glazed window to rear. Coved ceiling. Oak flooring. Radiator.