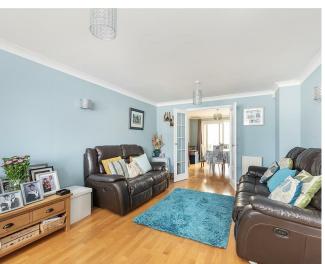

# **Living Room**

Double glazed bay window to front. Coved ceiling. Oak flooring. Radiators. Double doors leading to:-