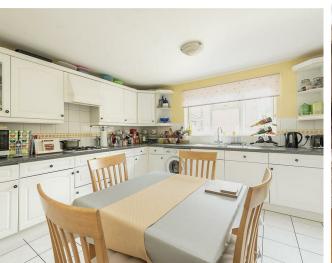

### Kitchen

A wide range of wall and base mounted units with roll top work surfaces. Inset stainless steel sink unit with mixer tap and tiled splash back. Integrated electric oven with gas hob with extractor fan over. Integrated dishwasher. Space and plumbing for washing machine, tumble dryer and fridge/freezer. Double glazed window to rear and part glazed door to side. Radiator.