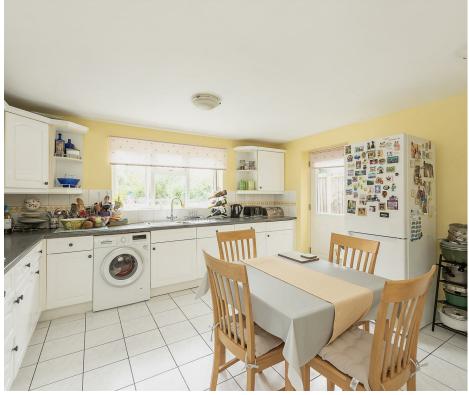

### Kitchen

A wide range of wall and base mounted units with roll top work surfaces. Inset stainless steel sink unit with mixer tap and tiled splash back. Integrated electric oven with gas hob with extractor fan over. Integrated dishwasher. Space and plumbing for washing machine, tumble dryer and fridge/freezer. Double glazed window to rear and part glazed door to side. Radiator.