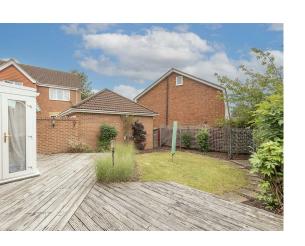

## Garden

Mainly laid to lawn with large decked patio area and fencing to boundaries. Side access via gate. External water supply and lighting.