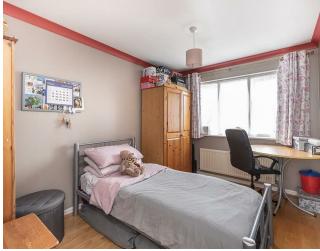

#### **Bedroom Two**

Double glazed window to rear. Coved ceiling. Oak flooring. Built-in-n wardrobe. Radiator. Door to:-

#### **Bedroom Three**

Double glazed window to rear. Coved ceiling. Oak flooring. Radiator.

## **Bedroom Four**

Double glazed window to rear. Coved ceiling. Oak flooring. Radiator.