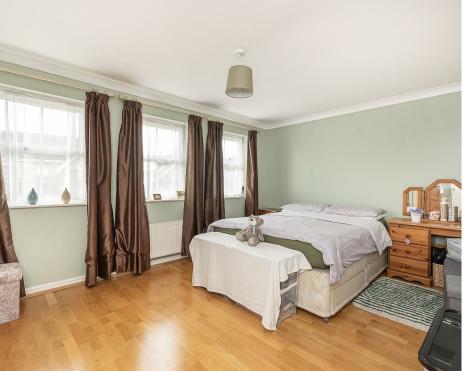

### Master Bedroom

Double glazed windows to front. A range of built-in wardrobes. Coved ceiling. Oak flooring. Radiator.