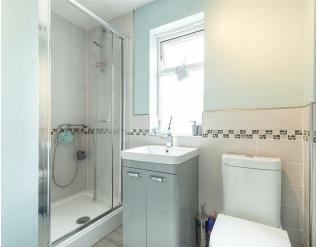

#### **En Suite**

Double glazed window to front. Glazed shower cubicle. Pedestal wash hand basing. Low level WC. Part tiled walls and tiled flooring. Radiator. Extractor fan.

## **En Suite**

A refitted shower room comprising: Glazed shower cubicle. Vanity wash hand basin. WC. Part tiled walls and tiled flooring. Double glazed windows to side. Radiator. Extractor fan.

# **Family Bathroom**

Double glazed window to side. Panelled bath with mixer tap and shower attachment. Pedestal wash hand basin. Low level WC. Part tiled walls and tiled flooring. Radiator. Extractor fan.