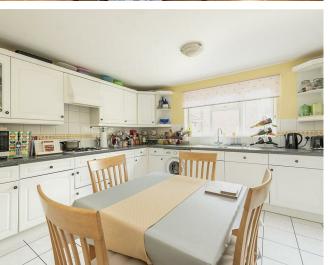

#### Kitchen

A wide range of wall and base mounted units with roll top work surfaces. Inset stainless steel sink unit with mixer tap and tiled splash back. Integrated electric oven with gas hob with extractor fan over. Integrated dishwasher. Space and plumbing for washing machine, tumble dryer and fridge/freezer. Double glazed window to rear and part glazed door to side. Radiator.