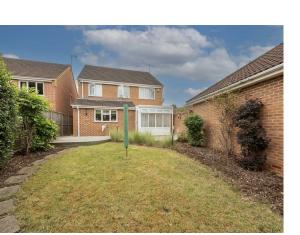

#### Garder

Mainly laid to lawn with large decked patio area and fencing to boundaries. Side access via gate. External water supply and lighting.

### Driveway

Driveway providing off street parking for two cars.