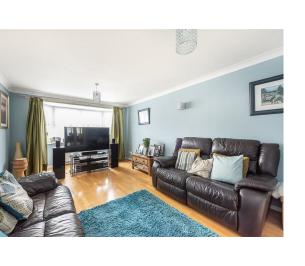

## **Living Room**

Double glazed bay window to front. Coved ceiling. Oak flooring. Radiators. Double doors leading to :-