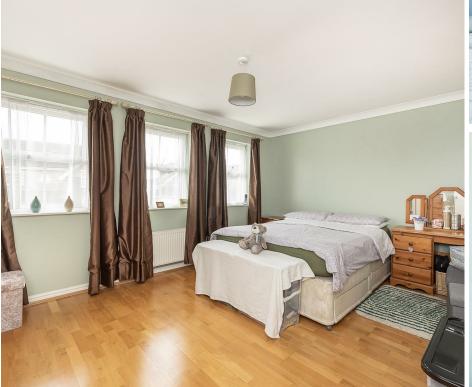

## **Master Bedroom**

Double glazed windows to front. A range of built-in wardrobes. Coved ceiling. Oak flooring. Radiator.