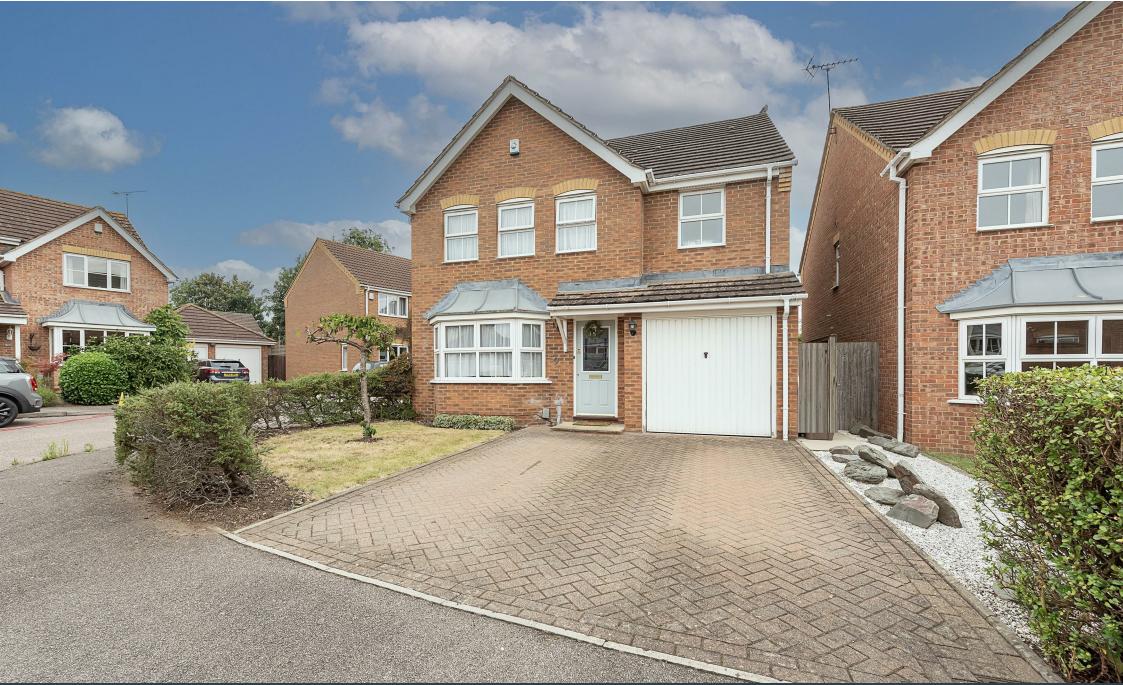

#### Garage

Single garage with up and over door to front. Wall mounted gas boiler.

### Driveway

Driveway providing off street parking for two cars.