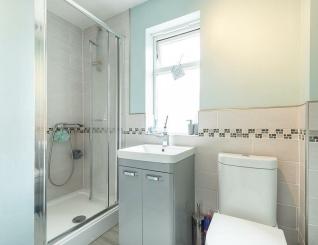

#### **En Suite**

Double glazed window to front. Glazed shower cubicle. Pedestal wash hand basing. Low level WC. Part tiled walls and tiled flooring. Radiator. Extractor fan.

#### **En Suite**

A refitted shower room comprising: Glazed shower cubicle. Vanity wash hand basin. WC. Part tiled walls and tiled flooring. Double glazed windows to side. Radiator. Extractor fan.

## **Family Bathroom**

Double glazed window to side. Panelled bath with mixer tap and shower attachment. Pedestal wash hand basin. Low level WC. Part tiled walls and tiled flooring. Radiator. Extractor fan.