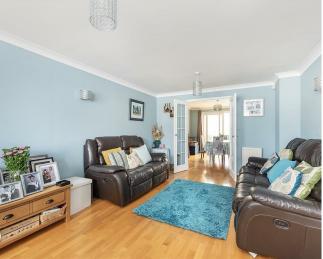

## **Living Room**

Double glazed bay window to front. Coved ceiling. Oak flooring. Radiators. Double doors leading to :-

## **Dining Room**

Double glazed sliding patio doors leading to conservatory. Coved ceiling. Oak flooring. Radiator.