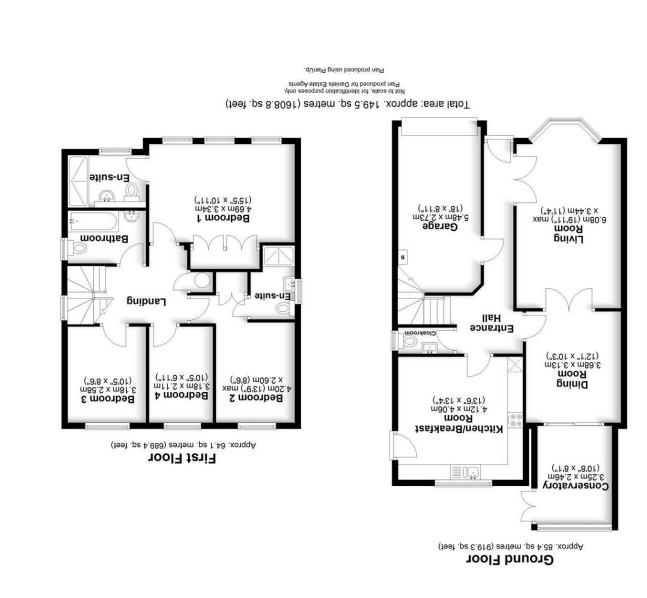

# **Entrance Hall**

A part glazed front door. Coved ceiling. Radiator. Oak flooring. Stairs to first floor. Door to integral garage.

## Cloak Room

Double glazed window to side. Pedestal wash hand basin. Low level WC. Radiator

## **Living Room**

Double glazed bay window to front. Coved ceiling. Oak flooring. Radiators. Double doors leading to :-

## **Dining Room**

Double glazed sliding patio doors leading to conservatory. Coved ceiling. Oak flooring. Radiator.

## Conservatory

Double glazed windows and double doors leading to rear garden. Tiled flooring with underfloor heating.

#### Kitchen

A wide range of wall and base mounted units with roll top work surfaces. Inset stainless steel sink unit with mixer tap and tiled splash back. Integrated electric oven with gas hob with extractor fan over. Integrated dishwasher. Space and plumbing for washing machine, tumble dryer and fridge/freezer. Double glazed window to rear and part glazed door to side. Radiator.

### Landing

Double glazed window to side. Access to boarded loft via drop down ladder. Coved ceiling. Airing cupboard housing hot water cylinder. Doors to:-

## **Master Bedroom**

Double glazed windows to front. A range of built-in wardrobes. Coved ceiling. Oak flooring. Radiator.

#### **En Suite**

Double glazed window to front. Glazed shower cubicle. Pedestal wash hand basing. Low level WC. Part tiled walls and tiled flooring. Radiator. Extractor fan.

### **Bedroom Two**

Double glazed window to rear. Coved ceiling. Oak flooring. Built-in-n wardrobe. Radiator. Door to:-

#### **En Suite**

A refitted shower room comprising: Glazed shower cubicle. Vanity wash hand basin. WC. Part tiled walls and tiled flooring. Double glazed windows to side. Radiator. Extractor fan.

### **Bedroom Three**

Double glazed window to rear. Coved ceiling. Oak flooring. Radiator.

## **Bedroom Four**

Double glazed window to rear. Coved ceiling. Oak flooring. Radiator.

## **Family Bathroom**

Double glazed window to side. Panelled bath with mixer tap and shower attachment. Pedestal wash hand basin. Low level WC. Part tiled walls and tiled flooring. Radiator. Extractor fan.

#### Garage

Single garage with up and over door to front. Wall mounted gas boiler.