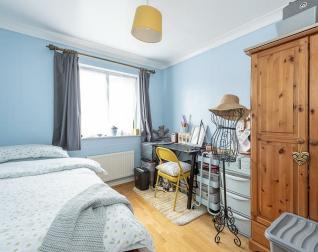

### **Bedroom Two**

Double glazed window to rear. Coved ceiling. Oak flooring. Built-in-n wardrobe. Radiator. Door to:-

### **Bedroom Three**

Double glazed window to rear. Coved ceiling. Oak flooring. Radiator.

## **Bedroom Four**

Double glazed window to rear. Coved ceiling. Oak flooring. Radiator.