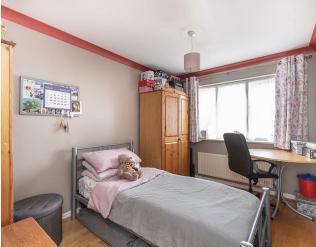

### **Bedroom Two**

Double glazed window to rear. Coved ceiling. Oak flooring. Built-in-n wardrobe. Radiator. Door to:-

### **Bedroom Three**

Double glazed window to rear. Coved ceiling. Oak flooring. Radiator.

## **Bedroom Four**

Double glazed window to rear. Coved ceiling. Oak flooring. Radiator.