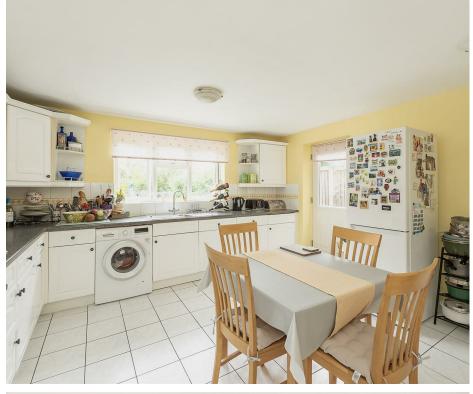

#### Kitchen

A wide range of wall and base mounted units with roll top work surfaces. Inset stainless steel sink unit with mixer tap and tiled splash back. Integrated electric oven with gas hob with extractor fan over. Integrated dishwasher. Space and plumbing for washing machine, tumble dryer and fridge/freezer. Double glazed window to rear and part glazed door to side. Radiator.