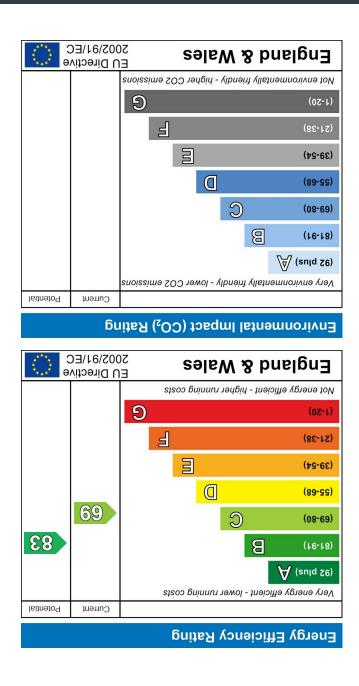

#### Kitchen

A wide range of wall and base mounted units with roll top work surfaces. Inset stainless steel sink unit with mixer tap and tiled splash back. Integrated electric oven with gas hob with extractor fan over. Integrated dishwasher. Space and plumbing for washing machine, tumble dryer and fridge/freezer. Double glazed window to rear and part glazed door to side. Radiator.

#### Garage

Single garage with up and over door to front. Wall mounted gas boiler.