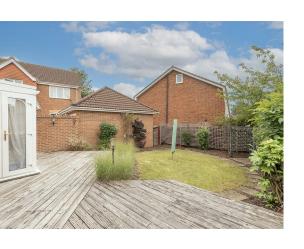

#### Garder

Mainly laid to lawn with large decked patio area and fencing to boundaries. Side access via gate. External water supply and lighting.