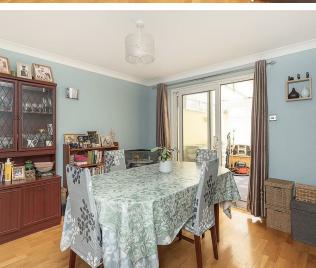

## **Dining Room**

Double glazed sliding patio doors leading to conservatory. Coved ceiling. Oak flooring. Radiator.

## Conservatory

Double glazed windows and double doors leading to rear garden. Tiled flooring with underfloor heating.