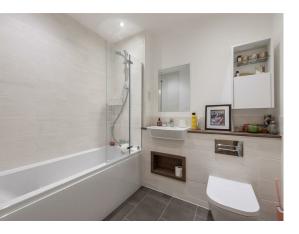

#### Bathroom

Paneled bath with glazed screen, mixer tap and shower attachment. Wash hand basin with mixer tap. Low level WC. Chrome heated towel rail. Down lighters. Extractor fan. Part tiled walls and tiled flooring