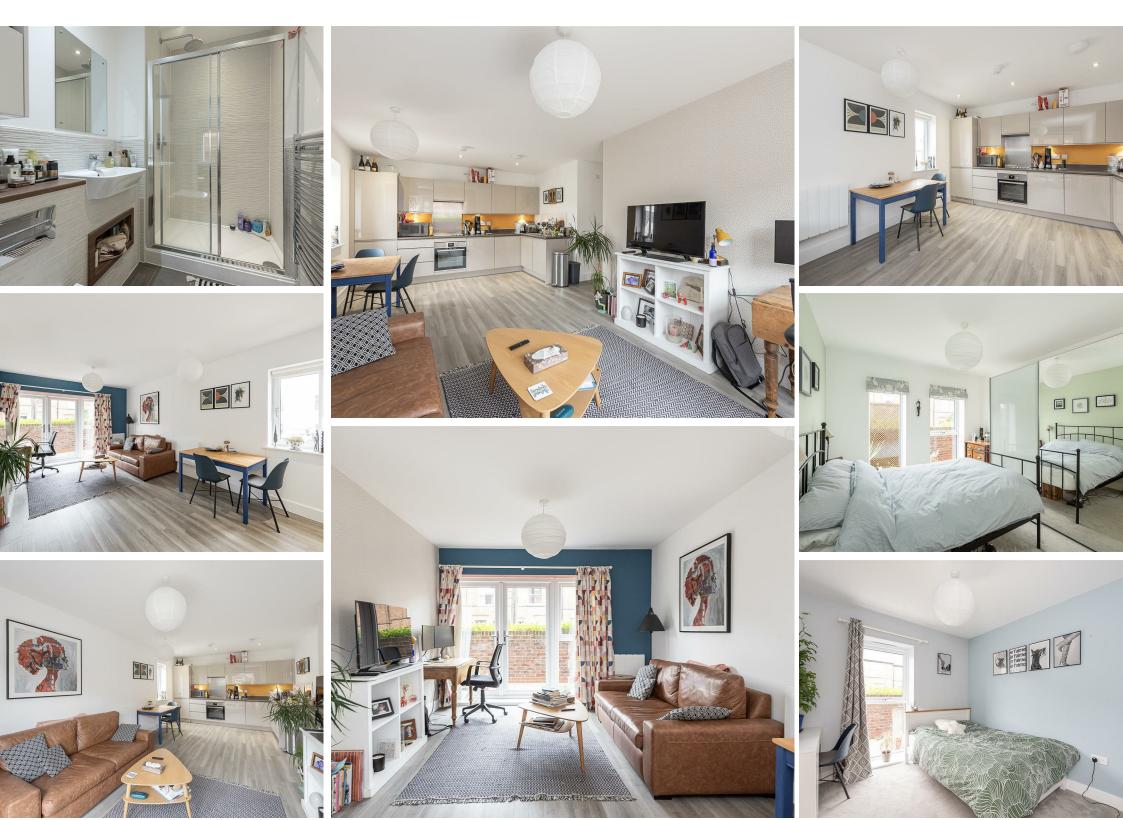

#### Living Room

Double glazed windows and double doors leading to private patio space. Radiator. LVT flooring.

#### **Kitchen Area**

A modern range of high gloss wall and base units with wood effect work surfaces and up-stands. Inset stainless steel sink unit with mixer tap and tiled splash back. An integrated range of Zanussi appliances to include:- Electric hob and oven with extractor hood, fridge/freezer, dishwasher and AEG washer/dryer. LVT flooring. Double glazed window to side. Radiator.

#### Master Bedroom

Double glazed windows to front. Radiator. Door to:-

#### **En-Suite**

A glazed double shower cubicle with thermostatic shower. Wash hand basin with mixer tap. Low level WC. Chrome heated towel rail. Down lighters. Extractor fan. Part tiled walls and tiled flooring

#### **Bedroom Two**

Double glazed window to front. Radiator.

#### Bathroom

Paneled bath with glazed screen, mixer tap and shower attachment. Wash hand basin with mixer tap. Low level WC. Chrome heated towel rail. Down lighters. Extractor fan. Part tiled walls and tiled flooring