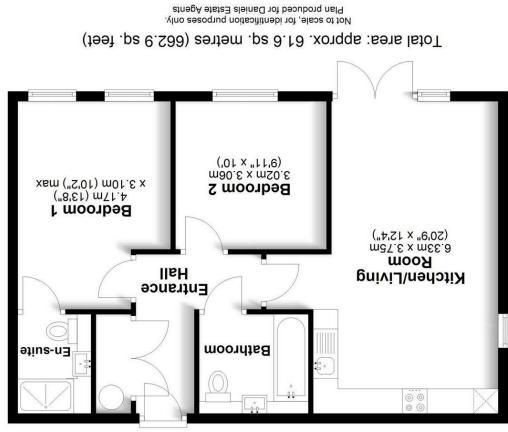

# **Ground Floor** (feet) agr metres (662.9 sq. feet)

Plan produced using PlanUp.

17727 836561 www.daniels.uk.net | lettings@daniels.uk.net sales@daniels.uk.net | lettings@daniels.uk.net 32 London Road, 52 Albans, Herts, AL1 1NG

#### Hallway

Secure front door. A large storage cupboard housing hot water system. Radiator. LVT flooring. Doors to:-

#### Living Room

Double glazed windows and double doors leading to private patio space. Radiator. LVT flooring.

#### **Kitchen Area**

A modern range of high gloss wall and base units with wood effect work surfaces and up-stands. Inset stainless steel sink unit with mixer tap and tiled splash back. An integrated range of Zanussi appliances to include:- Electric hob and oven with extractor hood, fridge/freezer, dishwasher and AEG washer/dryer. LVT flooring. Double glazed window to side. Radiator.

#### Master Bedroom

Double glazed windows to front. Radiator. Door to:-

#### **En-Suite**

A glazed double shower cubicle with thermostatic shower. Wash hand basin with mixer tap. Low level WC. Chrome heated towel rail. Down lighters. Extractor fan. Part tiled walls and tiled flooring

#### **Bedroom Two**

Double glazed window to front. Radiator.

#### Bathroom

Paneled bath with glazed screen, mixer tap and shower attachment. Wash hand basin with mixer tap. Low level WC. Chrome heated towel rail. Down lighters. Extractor fan. Part tiled walls and tiled flooring