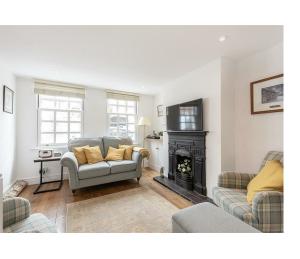

# **Living Room**

Double glazed sash windows to front. A cast iron open fireplace. Built-in unit housing electric meter and consumer unit. Down lighters. Radiators. Oak floor boards and doors. Stairs leading down to:-