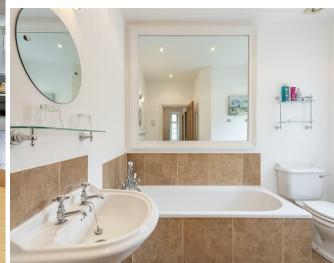

#### **Bathroom**

A paneled bath with mixer tap and shower attachment. Pedestal wash hand basin. Low level WC. Down lighters. Extractor fan. Tiled flooring. Double glazed sash window to rear