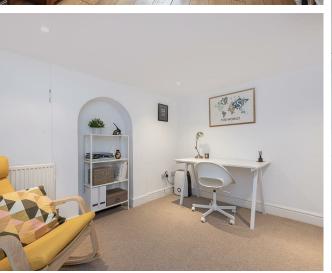

## Basement

A fully tanked basement room of full head height making an ideal office/study space. Down lighters. Radiator. Cupboard housing Gas meter.