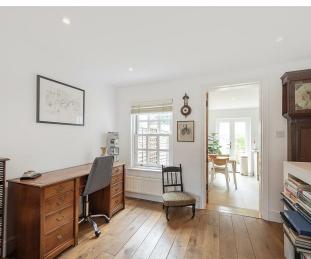

## Basement

A fully tanked basement room of full head height making an ideal office/study space. Down lighters. Radiator. Cupboard housing Gas meter.