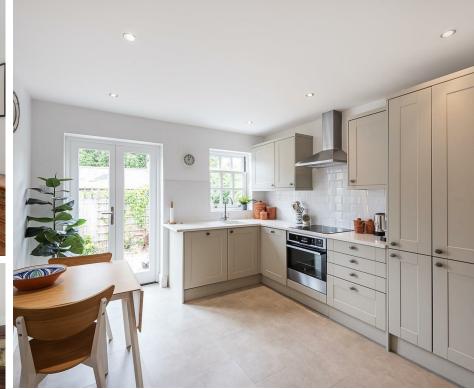

## Kitchen

A refitted shaker style kitchen with a range of wall and base mounted units with granite work surface and tiled splash backs. Inset Villeroy and Boch sink with mixer tap. A range of integrated appliances to include, oven, hob and extractor fan, dishwasher, fridge/freezer and space for washer/dryer. Wall mounted Glow Worm gas combination boiler. Down lighters. LVT flooring. Double glazed patio doors and sash window to rear. Further door to:-