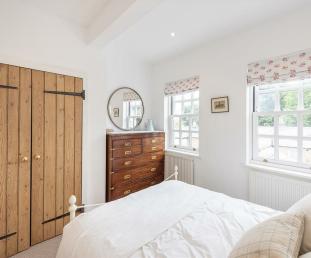

### **Master Bedroom**

Double glazed sash window to front. Cast iron fireplace. Down lighters. Radiator.