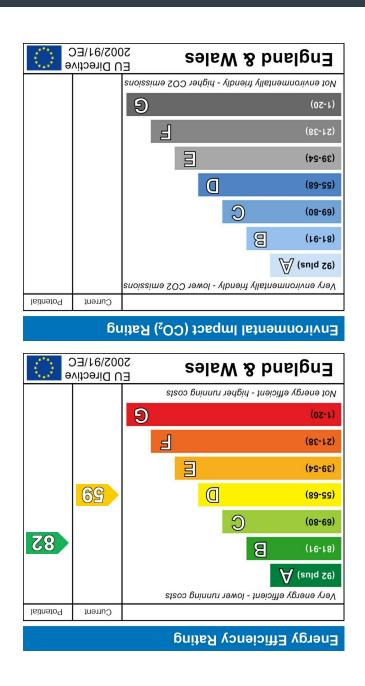

## Entrance

A hard wood front door. Double glazed sash windows to side. Radiator. Tiled flooring. Door to:-

# **Living Room**

Double glazed sash windows to front. A cast iron open fireplace. Built-in unit housing electric meter and consumer unit. Down lighters. Radiators. Oak floor boards and doors. Stairs leading down to:-

## Basement

A fully tanked basement room of full head height making an ideal office/study space. Down lighters. Radiator. Cupboard housing Gas meter.

## Kitchen

A refitted shaker style kitchen with a range of wall and base mounted units with granite work surface and tiled splash backs. Inset Villeroy and Boch sink with mixer tap. A range of integrated appliances to include, oven, hob and extractor fan, dishwasher, fridge/freezer and space for washer/dry