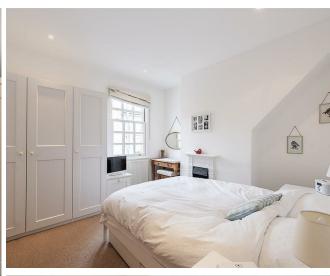

### **Master Bedroom**

Double glazed sash window to front. Cast iron fireplace. Down lighters. Radiator.