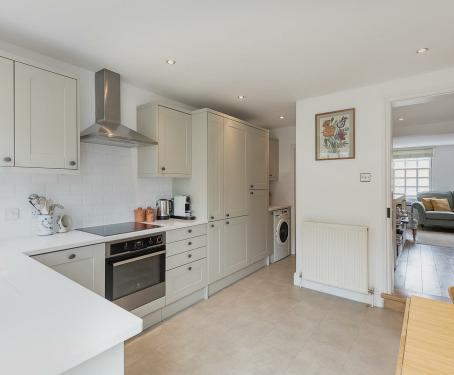

## Kitchen

A refitted shaker style kitchen with a range of wall and base mounted units with granite work surface and tiled splash backs. Inset Villeroy and Boch sink with mixer tap. A range of integrated appliances to include, oven, hob and extractor fan, dishwasher, fridge/freezer and space for washer/dryer. Wall mounted Glow Worm gas combination boiler. Down lighters. LVT flooring. Double glazed patio doors and sash window to rear. Further door to:-