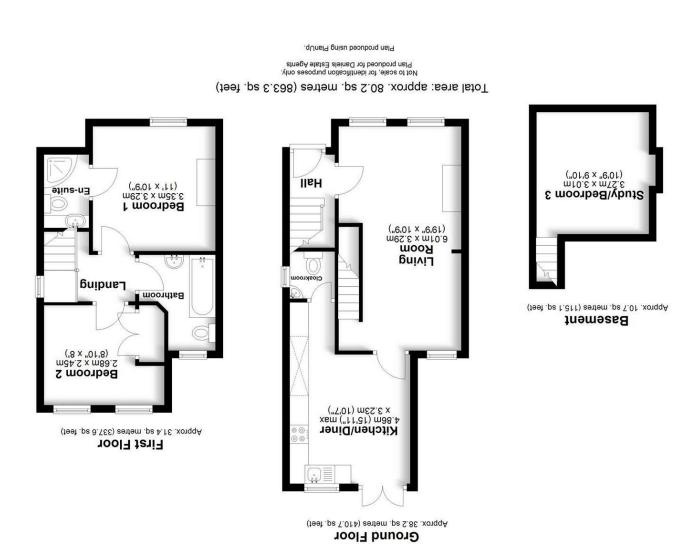

## Entrance

A hard wood front door. Double glazed sash windows to side. Radiator. Tiled flooring. Door to:-

# **Living Room**

Double glazed sash windows to front. A cast iron open fireplace. Built-in unit housing electric meter and consumer unit. Down lighters. Radiators. Oak floor boards and doors. Stairs leading down to:-

## Basement

A fully tanked basement room of full head height making an ideal office/study space. Down lighters. Radiator. Cupboard housing Gas meter.

## Kitchen

A refitted shaker style kitchen with a range of wall and base mounted units with granite work surface and tiled splash backs. Inset Villeroy and Boch sink with mixer tap. A range of integrated appliances to include, oven, hob and extractor fan, dishwasher, fridge/freezer and space for washer/dryer. Wall mounted Glow Worm gas combination boiler. Down lighters. LVT flooring. Double glazed patio doors and sash window to rear. Further door to:-

## Cloakroom

Double glazed sash window to side. Wash hand basin. WC. Radiator. Down lighter. Extractor fan.

### Landing

Down lighters. Access to loft. Oak doors leading to:-

### **Master Bedroom**

Double glazed sash window to front. Cast iron fireplace. Down lighters. Radiator.

#### **En-Suite**

A glazed corner shower cubicle with Aqualisa shower. Wash hand basin. Low level WC. Down lighters. Extractor fan. Radiator. Tiled flooring.

Sash double glazed windows to rear. Built in wardrobe.

#### **Bathroom**

A paneled bath with mixer tap and shower attachment. Pedestal wash hand basin. Low level WC. Down lighters. Extractor fan. Tiled flooring. Double glazed sash window to rear