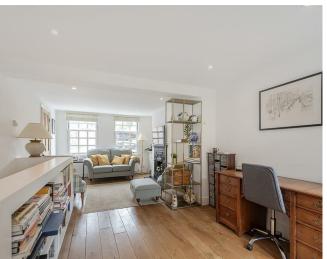

# **Living Room**

Double glazed sash windows to front. A cast iron open fireplace. Built-in unit housing electric meter and consumer unit. Down lighters. Radiators. Oak floor boards and doors. Stairs leading down to:-

## Basement

A fully tanked basement room of full head height making an ideal office/study space. Down lighters. Radiator. Cupboard housing Gas meter.