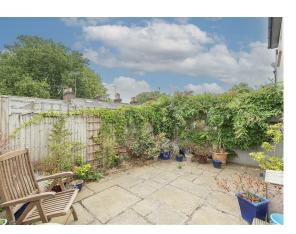

#### Garden

A courtyard style West facing garden laid with patio and and fencing to boundaries.